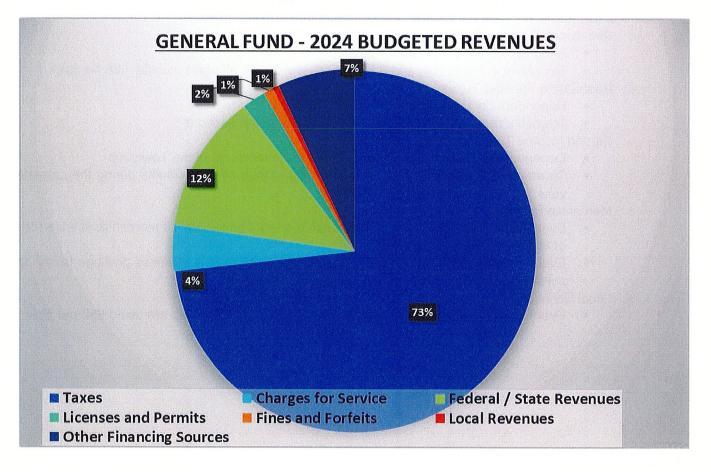

# Spring Garden Township General Fund 2024 Budget Summary

NAVE S

| REVENUES                                                                                                                                                  |          |                                                   |
|-----------------------------------------------------------------------------------------------------------------------------------------------------------|----------|---------------------------------------------------|
| Taxes                                                                                                                                                     | \$       | 8,277,314                                         |
| Licenses and Permits                                                                                                                                      |          | 238,000                                           |
| Fines and Forfeits                                                                                                                                        |          | 101,000                                           |
| Interest, Rents and Royalties                                                                                                                             |          | 29,740                                            |
| State Revenues                                                                                                                                            |          | 1,388,885                                         |
| Local Revenues                                                                                                                                            |          | 60,000                                            |
| Charges for Service                                                                                                                                       |          | 458,970                                           |
| Unclassified / Other financing sources                                                                                                                    |          | 749,899                                           |
|                                                                                                                                                           | \$       | 11,303,808                                        |
| TOTAL BUDGETED REVENUES                                                                                                                                   | <u> </u> | 11,303,000                                        |
| EXPENSES                                                                                                                                                  | ¢        | 24 508                                            |
| Legislative                                                                                                                                               | \$       | 24,598                                            |
| Executive                                                                                                                                                 |          | 160,871                                           |
| Financial Administration                                                                                                                                  |          | 146,992                                           |
| Tax Collection                                                                                                                                            |          | 84,166                                            |
| Solicitor/Legal Services                                                                                                                                  |          | 53,560                                            |
| Administrative Operations                                                                                                                                 |          | 175,174                                           |
| Other General Government Administration                                                                                                                   |          | 39,770                                            |
| IT and Networking Services                                                                                                                                |          | 43,700                                            |
| General Engineering Services                                                                                                                              |          | 10,000                                            |
| General Government Buildings and Plant                                                                                                                    |          | 38,513                                            |
| Police and Public Safety                                                                                                                                  |          | 4,136,918                                         |
| Fire                                                                                                                                                      |          | 2,293,805                                         |
| Code Enforcement                                                                                                                                          |          | 110,553                                           |
| Planning and Zoning                                                                                                                                       |          | 217,114                                           |
| Animal Contro                                                                                                                                             |          | 14,200                                            |
| Solid Waste Collection and Disposa                                                                                                                        |          | 12,330                                            |
| Wastewater Collection and Disposa                                                                                                                         |          | 3,000                                             |
| Public Works (Highways, Roads, Streets)                                                                                                                   |          | 1,037,657                                         |
| Winter Maintenance - Snow and Ice Remova                                                                                                                  |          | 5,000                                             |
| Traffic Control Devices                                                                                                                                   |          | 117,225                                           |
| Street Lighting                                                                                                                                           |          | 130,000                                           |
| Storm Sewers and Drains                                                                                                                                   |          | 1,624,050                                         |
| Repairs of Tools and Machinery                                                                                                                            |          | 30,000                                            |
|                                                                                                                                                           |          |                                                   |
| Lichwoy Construction and Dahuilding Drainste                                                                                                              |          | 5,000                                             |
| Highway Construction and Rebuilding Projects                                                                                                              |          | 101 050                                           |
| Stormwater Management and Flood Contro                                                                                                                    |          | 161,950                                           |
| Stormwater Management and Flood Contro<br>Grounds maintenance                                                                                             |          | 268,050                                           |
| Stormwater Management and Flood Contro<br>Grounds maintenance<br>Deb                                                                                      |          | 268,050<br>709,146                                |
| Stormwater Management and Flood Contro<br>Grounds maintenance<br>Deb<br>Unemployment Compensation                                                         |          | 268,050<br>709,146<br>5,888                       |
| Stormwater Management and Flood Contro<br>Grounds maintenance<br>Deb<br>Unemployment Compensation<br>Workers' Compensation                                |          | 268,050<br>709,146<br>5,888<br>125,292            |
| Stormwater Management and Flood Contro<br>Grounds maintenance<br>Deb<br>Unemployment Compensation<br>Workers' Compensation<br>Insurance, Casualty, Surety |          | 268,050<br>709,146<br>5,888<br>125,292<br>107,200 |
| Stormwater Management and Flood Contro<br>Grounds maintenance<br>Deb<br>Unemployment Compensation<br>Workers' Compensation                                |          | 268,050<br>709,146<br>5,888<br>125,292            |
| Stormwater Management and Flood Contro<br>Grounds maintenance<br>Deb<br>Unemployment Compensation<br>Workers' Compensation<br>Insurance, Casualty, Surety |          | 268,050<br>709,146<br>5,888<br>125,292<br>107,200 |

Historical Analysis - Overall Township Revenues:

| 2024<br>BUDGET                       | 2023<br>BUDGET  | 2023 ACTU<br>YTD 10/31/ |     | 2022<br>BUDGET | 2022<br>ACTUAL |
|--------------------------------------|-----------------|-------------------------|-----|----------------|----------------|
| Taxes \$ 8,277,314                   | \$<br>7,763,000 | \$ 7,321,               | 157 | \$ 7,537,000   | \$ 8,127,419   |
| Licenses and Permits 238,000         | 231,597         | 201,1                   | 116 | 228,500        | 235,440        |
| Fines and Forfeits 101,000           | 106,875         | 83,4                    | 159 | 120,400        | 107,204        |
| Interest, Rents and Royalties 29,740 | 22,500          | 26,8                    | 384 | 20,000         | 30,943         |
| Federal / State Revenues 1,388,885   | 472,065         | 577,6                   | 539 | 358,432        | 422,636        |
| Local Revenues 60,000                | 60,000          | 60,7                    | 707 | 60,000         | 54,669         |
| Charges for Service 458,970          | 430,089         | 635,1                   | 151 | 400,600        | 597,779        |
| Unclassified Operating Revenues -    | 57,187          | 10,9                    | 963 | 65,000         | 72,880         |
| Other Financing Sources 749,899      | 85,000          | 150,6                   | 661 | 85,000         | 500,136        |
| TOTAL <u>\$ 11,303,808</u>           | \$<br>9,228,313 | \$ 9,067,7              | 737 | \$ 8,874,932   | \$ 10,149,106  |