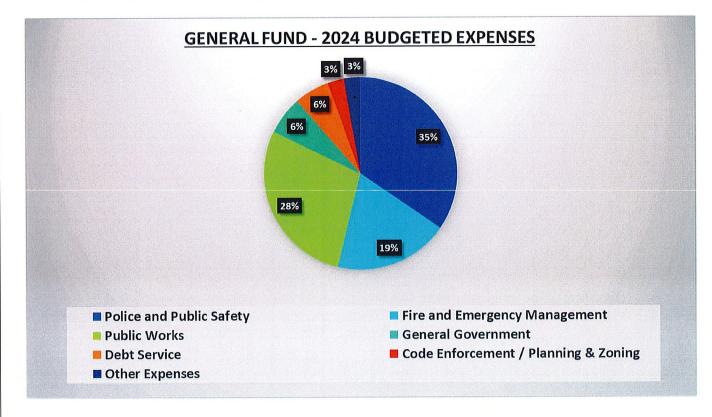

Historical Analysis – Overall Township Expenses:

|                                      | 2024<br>BUDGET | 2023<br>BUDGET | 2023 ACTUAL<br>YTD 10/31/23 | 2022<br>BUDGET | 2022<br>ACTUAL |
|--------------------------------------|----------------|----------------|-----------------------------|----------------|----------------|
| Police and Public Safety             | \$ 4,151,118   | \$ 4,257,437   | \$ 3,442,537                | \$ 3,939,430   | \$ 3,928,841   |
| Fire and Emergency Management        | 2,293,805      | 2,034,426      | 2,213,000                   | 2,159,207      | 2,138,088      |
| Public Works                         | 3,394,262      | 1,797,713      | 1,275,920                   | 1,485,528      | 1,573,402      |
| General Government                   | 777,344        | 718,002        | 574,692                     | 685,427        | 1,018,994      |
| Debt service                         | 709,146        | 706,558        | 702,268                     | 705,310        | 695,465        |
| Code Enforcement / Planning & Zoning | 327,667        | 306,733        | 174,546                     | 289,716        | 329,563        |
| Other Expenses                       | 318,380        | 217,115        | 581,125                     | 230,126        | 197,664        |
| TOTAL                                | \$ 11,971,722  | \$10,037,984   | \$ 8,964,088                | \$ 9,494,744   | \$ 9,882,017   |

#### 2024 Budget Analysis - Township Expenses:

#### **Budget Narrative – Expenses:**

- Police and Public Safety
  - Township police force
  - Animal control
- Fire and Emergency Management
  - Services provided by York Area United Fire and Rescue (YAUFR)
  - Emergency management expenses
  - Volunteer firefighter's relief association fund
- o Public Works
  - Repairs and maintenance of buildings and equipment
  - Solid waste collection and disposal
  - Wastewater collection and disposal
  - Highways, roads and streets
  - Winter maintenance snow and ice removal
  - Traffic control devices
  - Street lighting
  - Maintenance of roads and bridges
  - Highway construction projects
  - Stormwater management and flood control
  - Maintenance of parks
- o General Government
  - Administrative and executive salaries
  - Auditing services / financial administration
  - Tax collection
  - IT services
  - General engineering services
  - Other general Township expenses
- Other Expenses
  - Interest payments on General Obligation Debt
  - Workers' compensation and unemployment expenses
  - Insurance
  - Transfers to other funds
  - Miscellaneous Township expenses
- Code Enforcement / Planning & Zoning
  - Expenses related to enforcement of codes and ordinances
  - Expenses related to building and zoning within the Township
- o Grounds Maintenance
  - Administration of the Township properties, including its parks