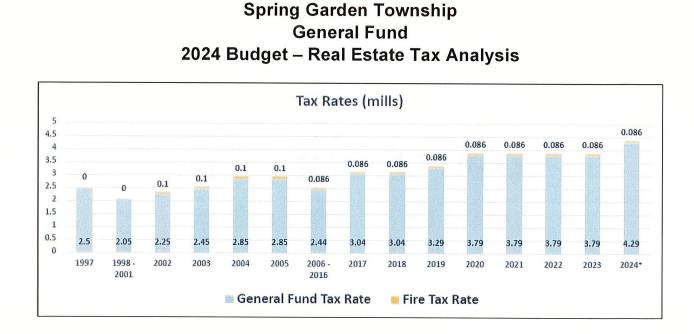

#### Budget Narrative – Tax Revenues:

- Tax Revenues Most tax revenues are based on property assessments within the Township, Township residents' activities related to their work and transactions related to the sale of real estate. The Township Board of Commissioners set the millage rate for real estate taxes each year.
  - Real Estate Taxes
    - A 0.5 increase is proposed for 2024.
    - Tax rate = 4.376 (2024) and 3.876 (2022 and 2023), all years include .086 fire tax
  - o Real Estate Transfer Taxes
    - Dependent on sales of property in the Township
    - Township receives 1% of the value of real estate transactions
  - o Earned Income Taxes
    - Dependent on income/net profits earned by the residents of the Township
    - Township receives 1% of income/net profits earned by its residents during the calendar year
  - o Mercantile/Business Privilege Taxes
    - Every business located within the Township is required to obtain a mercantile license (cost of license varies by business)
    - Every business located within the Township is subject to a business privilege tax of 1.5 mills on gross receipts
  - Local Services Tax
    - Every individual engaging in an occupation within the Township are taxed \$52 per year

#### Municipal Real Estate Taxes:

The Real Estate Tax millage rate is proposed to increase by 0.5 for 2024. Total tax rate = 4.376 (includes .086 fire tax)