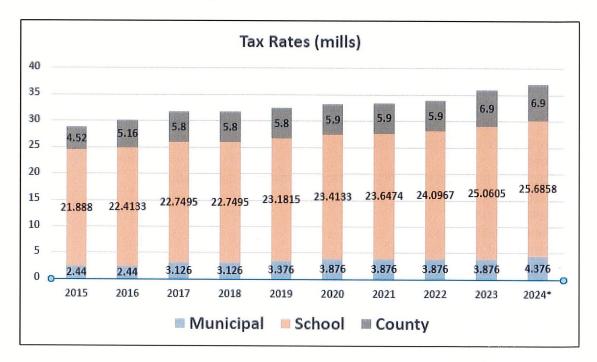

#### **Total Real Estate Taxes:**

Township residents pay real estate taxes to not only the Township, but also the County and School District. The chart below represents the past five years of tax rates in total:

**For 2024, calculating the tax bill for a property assessed at \$200,000 is as follows:** Municipal: \$875.20, School: \$5,137.16, and County: \$1,380.00.