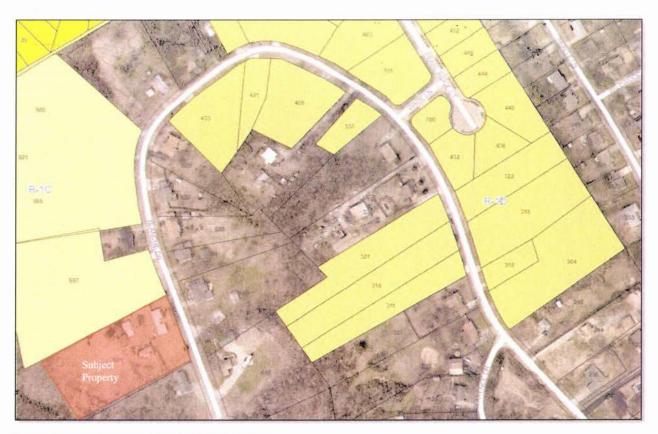

#### SURROUNDING ZONING:

DirectionZoningUseNorthR-1C Single-Family ResidentialSingle-Family Residential

District

South County R1E Single-Family Single-Family Residential

Residential District

East County R1E Single-Family Single-Family Residential

Residential District

West County R1E Single-Family Vacant/Undeveloped Land

Residential District

The subject property is located nearest to Activity Center #11 (Page Avenue/Arena Parkway). The zoning of properties immediately adjacent to the subject site are single-family residential and all are also developed for this use with the exception of the vacant property to the north. The Department of Community Development considers this rezoning request to be in general conformance with the Updated 2012 Comprehensive Plan and consistent with existing area land uses around the subject property.

Figure 1: Aerial photo of the Subject Property.

Figure 2: Photo of the Subject Property (with the former residential structure).