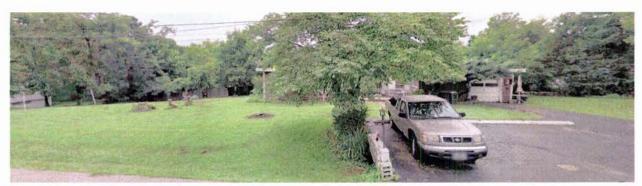

#### REQUEST

The City has received an application to rezone 601 Blanche Drive (Parcel ID# 3-0117-4359-00-0008.00) upon annexation from St. Charles County R1E Single-Family Residential District to City of St. Charles R-1C Single-Family Residential District. The subject property is a two (2) acre lot and is located on Blanche Drive off of S. River Road. The annexation of this property will help to further incorporate a remaining pocket of property within Unincorporated St. Charles County. The residential structure that was originally on the property has been recently demolished and the owner wishes to annex to the City in order to tie into the City's utilities to build a new single-family dwelling. If the requested rezoning is approved, the property would operate in compliance

Figure 1: Aerial photo of the Subject Property.

Figure 2: Photo of the Subject Property (with the former residential structure).