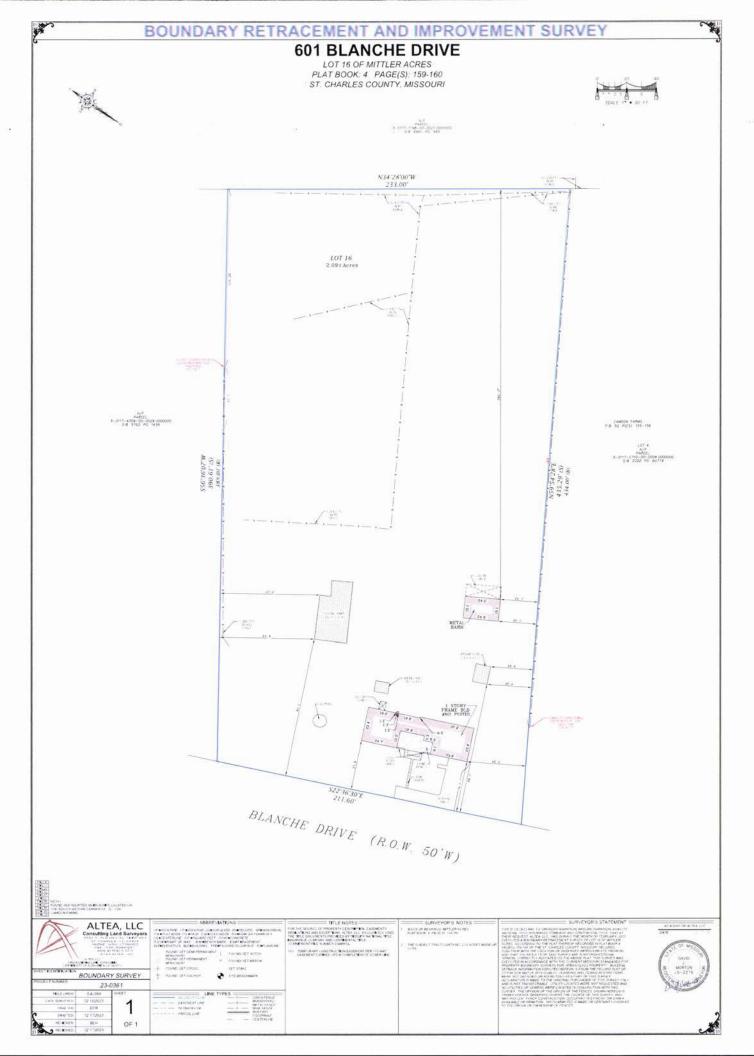

#### **EXHIBIT A**

Legal Description

All of Lot 16, containing 2.00 acres of Mittler's Acres, a subdivision within U.S. Survey No. 1198, Township 46 North, Range 4 East.

A Plat of said subdivision being recorded in the Recorder's Office in St. Charles County, Missouri, in Plat Book 4 at Pages 159-160

All of Lot 16, containing 2.00 acres of Mittler's Acres, a subdivision within U.S. Survey No. 1198, Township 46 North, Range 4 East.

A Plat of said subdivision being recorded in the Recorder's Office in St. Charles County, Missouri, in Plat Book 4 at Pages 159-160