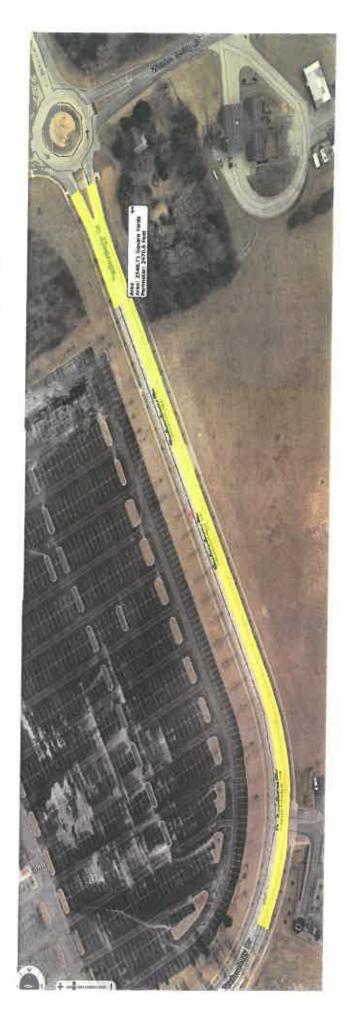

WHEREAS, O'Fallon and Weldon Spring are adjoining cities which share many common boundary points; and

WHEREAS, Weldon Spring Road and Technology Dr. are bisected by a common boundary line creating a roadway with split ownership between the two cities; and

WHEREAS, O'Fallon and Weldon Spring are adjoining cities which share many common boundary points; and

WHEREAS, Weldon Spring Road and Technology Dr. are bisected by a common boundary line creating a roadway with split ownership as identified in Exhibit A; and

WHEREAS, O'Fallon plans to renew the contract for the annual asphalt program including a mill and overlay of Technology Dr. ("the Project"); and

WHEREAS, Weldon Spring desires to include milling and overlaying of Technology Dr. on the O'Fallon Contract at the limits shown on Exhibit A; and