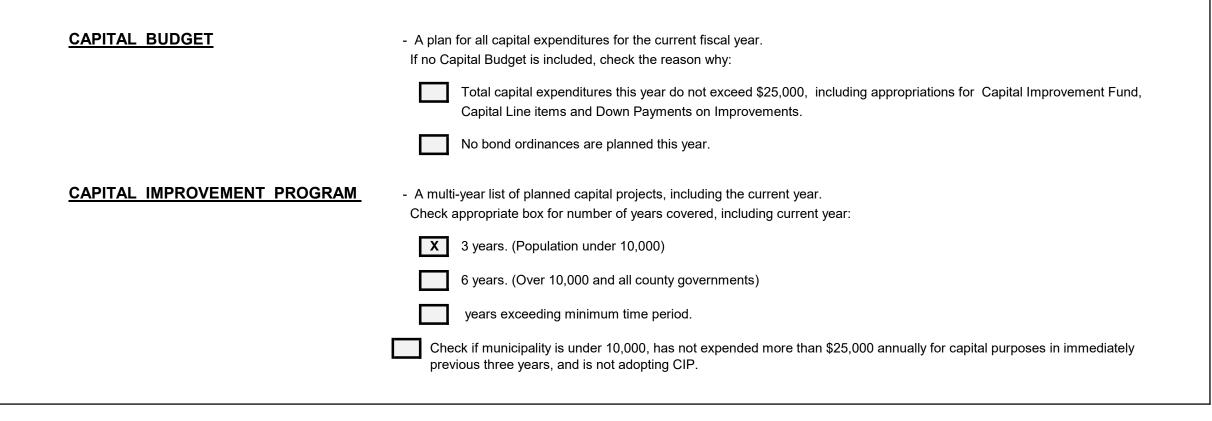

312,386.76 |

(Important: This appendix must be Included in advertisement of Budget.)

School Tax Levy Unpaid

Less: School Tax Deferred

\*Balance Included in Above "Cash Liabilities"

Sheet 39

#### 2023 CAPITAL BUDGET AND CAPITAL IMPROVEMENT PROGRAM

This section is included with the Annual Budget pursuant to N.J.A.C. 5:30-4. It does not in itself confer any authorization to raise or expend funds. Rather it is a document used as part of the local unit's planning and management program. Specific authorization to expend funds for purposes described in this section must be granted elsewhere, by a separate bond ordinance, by inclusion of a line item in the Capital Improvement Section of this budget, by an ordinance taking the money from the Capital Improvement Fund, or other lawful means.



#### TOWNSHIP OF ANDOVER NARRATIVE FOR CAPITAL IMPROVEMENT PROGRAM

The following pages reflect the estimated needs for the Township of Andover for the years 2023 through 2025, as required by New Jersey State statute. We retain the right to make changes as a result of our growth or as the occasion merits.

# CAPITAL BUDGET (Current Year Action)

2023

Local Unit **TOWNSHIP OF ANDOVER** 6 4 PLANNED FUNDING SERVICES FOR CURRENT YEAR - 2023 TO BE 1 2 3 AMOUNTS PROJECT TITLE 5a 5b 5c 5e RESERVED 5d FUNDED IN PROJECT ESTIMATED FUTURE TOTAL IN PRIOR 2023 Budget Capital Capital Grants in Aid and Debt NUMBER COST Appropriations | Improvement Fund YEARS Surplus Other Funds Authorized YEARS 120,000.00 120,000.00 Road Improvements & Overlays 1 Purchase of Fire Department Equipment 2 72,000.00 72,00