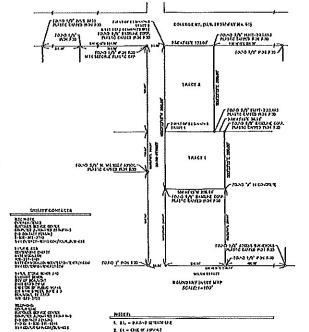

## LEGAL DESCRIPTION OF THE RIGHT-OF-WAY FOR ORDINANCE PURPOSES

BEING 0.0238 acres of land in the David Brown League, Abstract No. 5, in the City of Beaumont, Jefferson County, Texas, being a part of that certain tract of land designated as Parcel 3 and described in the deed to O'Reilly Auto Enterprises, LLC recorded in Jefferson County Clerk's File No. 2014003057, Official Public Records of Jefferson County, Texas, being a part of Lot 8 of College Acres, a subdivision recorded in Volume 5, Page 34, Map Records of Jefferson County, Texas, being all of that same 6-foot wide sanitary sewer easement recorded in Volume 963, Page 84, Deed Records of Jefferson County, Texas, said 0.0238 acre tract of land is described by metes and bounds as follows:

BEGINNING at a 5/8 inch "Huitt-Zollars" plastic capped iron rod found on the north line of that certain 0.9616 acre tract of land described in the deed to O'Reilly Auto Enterprises, LLC recorded in Jefferson County Clerk's File No. 2022041263, Official Public Records of Jefferson County, Texas and the north line of Lot 20 of the Columbus Cartwright Subdivision No. 1 recorded in Volume 1, Page 112, Map Records of Jefferson County, Texas, said capped iron rod being the southeast corner of said 6-foot wide sanitary sewer easement, the southeast corner of said Parcel 3, the southeast corner of said Lot 8, the southwest corner of Lot 9, said College Acres, and the southwest corner of that certain tract of land designated as Tract I and described in the deed to Sutherland Lumber — Southwest, Inc. recorded in Jefferson County Clerk's File No. 2013010199, Official Public Records of Jefferson County, Texas, from said capped iron rod a 5/8 inch "Baseline Corp." plastic capped iron rod found for the northeast corner of said 0.9616 acre tract and the northwest corner of that certain tract of land designated as Tract III and described in said deed to Sutherland Lumber — Southwest, Inc. bears North 86 degrees 40 minutes 45 seconds East, 36.44 feet;

THENCE, South 86 degrees 40 minutes 45 seconds West along the south line of said Parcel 3, the south line of said Lot 8, the north line of said 0.9616 acre tract and the north line of said Lot 20, 173.00 feet to a point on the east right-of-way line of 23rd Street (60 feet wide) as dedicated by the plat recorded in Volume 5, Page 34, Map Records of Jefferson County, Texas, said point being the southwest corner of said Parcel 3, the southwest corner of said Lot 8 and the northwest corner of said 0.9616 acre tract, from which a 5/8 inch "Baseline Corp." plastic capped iron rod found for the southwest corner of said 0.9616 acre tract bears South 03 degrees 23 minutes 15 seconds East, 200.00 feet;

THENCE, North 03 degrees 23 minutes 15 seconds West, along the east right-of-way line of said 23rd Street, the west line of said Parcel 3 and the west line of said Lot 8, 6.00 feet to a point from which a 5/8 inch "Baseline Corp." plastic capped iron rod found for the northwest corner of said Parcel 3 bears North 03 degrees 23 minutes 15 seconds West, 294.00 feet

THENCE, North 86 degrees 40 minutes 45 seconds East, 173.00 feet to a point on the east line

of said Parcel 3, the east line of said Lot 8, the west line of said Lot 9 and the west line of said Tract I, from which a 5/8 inch "Huitt-Zollars" plastic capped iron rod found for the northeast corner of said Parcel 3 and the northwest corner of said Tract I bears North 03 degrees 23 minutes 15 seconds West, 294.00 feet;

THENCE, South 03 degrees 23 minutes 15 seconds East, along the east line of said Parcel 3, the east line of said Lot 8, the west line of said Lot 9 and the west line of said Tract I, 6.00 feet to the POINT OF BEGINNING and containing 0.0238 acres of land.