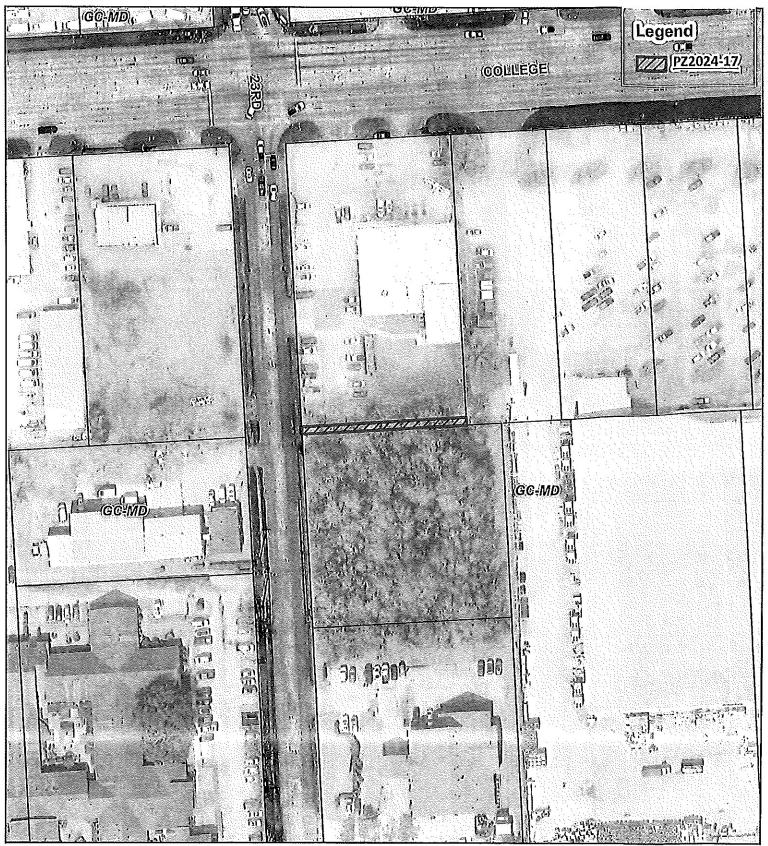

## Planning & Community Development

Case Type:Planning and Zoning Case Sub Type: Abandonment

Case #: PZ2024-17

Location: 4595 COLLEGE ST, BEAUMONT, TX, 77707

Individuals listed on the record:

Applicant

Jared Riggenbach 1750 Seamlst Dr., Suite 160 Houston, TX 77008