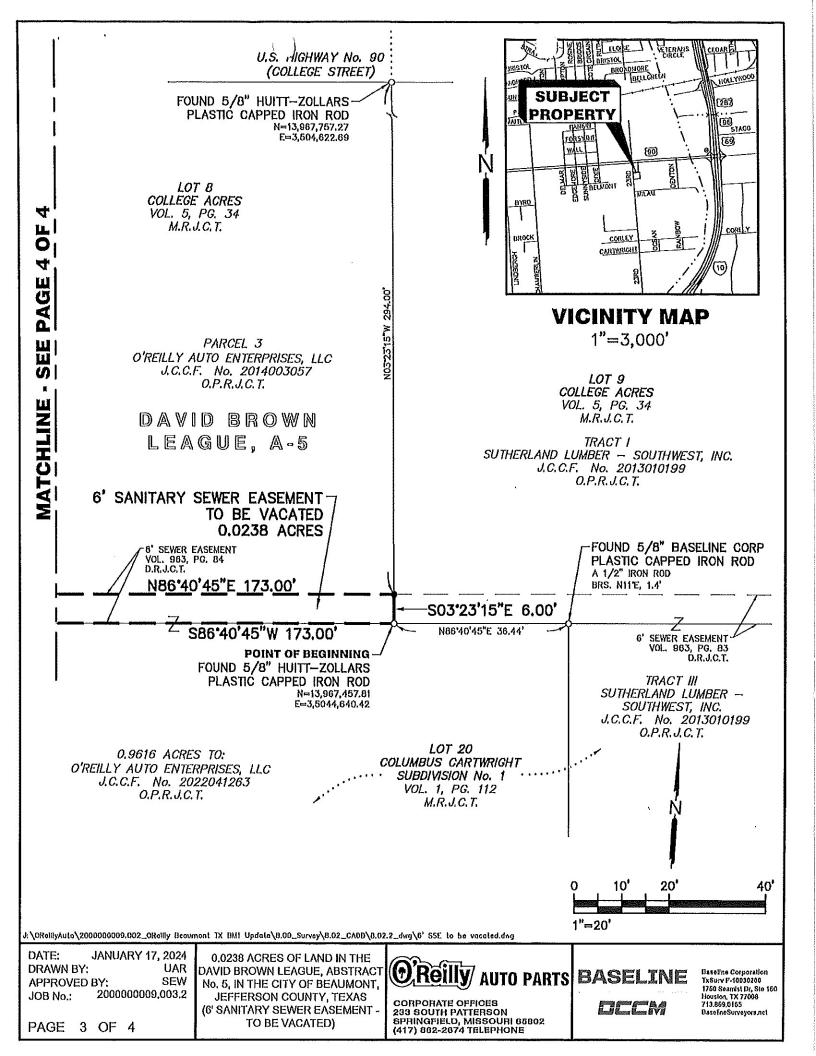

## LEGAL DESCRIPTION OF THE RIGHT-OF-WAY FOR ORDINANCE PURPOSES

BEING 0.0238 acres of land in the David Brown League, Abstract No. 5, in the City of Beaumont, Jefferson County, Texas, being a part of that certain tract of land designated as Parcel 3 and described in the deed to O'Reilly Auto Enterprises, LLC recorded in Jefferson County Clerk's File No. 2014003057, Official Public Records of Jefferson County, Texas, being a part of Lot 8 of College Acres, a subdivision recorded in Volume 5, Page 34, Map Records of Jefferson County, Texas, being all of that same 6-foot wide sanitary sewer easement recorded in Volume 963, Page 84, Deed Records of Jefferson County, Texas, said 0.0238 acre tract of land is described by metes and bounds as follows:

BEGINNING at a 5/8 inch "Huitt-Zollars" plastic capped iron rod found on the north line of that certain 0.9616 acre tract of land described in the deed to O'Reilly Auto Enterprises, LLC recorded in Jefferson County Clerk's File No. 2022041263, Official Public Records of Jefferson County, Texas and the north line of Lot 20 of the Columbus Cartwright Subdivision No. 1 recorded in Volume 1, Page 112, Map Records of Jefferson County, Texas, said capped iron rod being the southeast corner of said 6-foot wide sanitary sewer easement, the southeast corner of said Parcel 3, the southeast corner of said Lot 8, the southwest corner of Lot 9, said College Acres, and the southwest corner of that certain tract of land designated as Tract I and described in the deed to Sutherland Lumber — Southwest, Inc. recorded in Jefferson County Clerk's File No. 2013010199, Official Public Records of Jefferson County, Texas, from said capped iron rod a 5/8 inch "Baseline Corp." plastic capped iron rod found for the northeast corner of said 0.9616 acre tract and the northwest corner of that certain tract of land designated as Tract III and described in said deed to Sutherland Lumber — Southwest, Inc. bears North 86 degrees 40 minutes 45 seconds East, 36.44 feet;

THENCE, South 86 degrees 40 minutes 45 seconds West along the south line of said Parcel 3, the south line of said Lot 8, the north line of said 0.9616 acre tract and the north line of said Lot 20, 173.00 feet to a point on the east right-of-way line of 23rd Street (60 feet wide) as dedicated by the plat recorded in Volume 5, Page 34, Map Records of Jefferson County, Texas, said point being the southwest corner of said Parcel 3, the southwest corner of said Lot 8 and the northwest corner of said 0.9616 acre tract, from which a 5/8 inch "Baseline Corp." plastic capped iron rod found for the southwest corner of said 0.9616 acre tract bears South 03 degrees 23 minutes 15 seconds East, 200.00 feet;

THENCE, North 03 degrees 23 minutes 15 seconds West, along the east right-of-way line of said 23rd Street, the west line of said Parcel 3 and the west line of said Lot 8, 6.00 feet to a point from which a 5/8 inch "Baseline Corp." plastic capped iron rod found for the northwest corner of said Parcel 3 bears North 03 degrees 23 minutes 15 seconds West, 294.00 feet

THENCE, North 86 degrees 40 minutes 45 seconds East, 173.00 feet to a point on the east line

of said Parcel 3, the east line of said Lot 8, the west line of said Lot 9 and the west line of said Tract I, from which a 5/8 inch "Huitt-Zollars" plastic capped iron rod found for the northeast corner of said Parcel 3 and the northwest corner of said Tract I bears North 03 degrees 23 minutes 15 seconds West, 294.00 feet;

THENCE, South 03 degrees 23 minutes 15 seconds East, along the east line of said Parcel 3, the east line of said Lot 8, the west line of said Lot 9 and the west line of said Tract I, 6.00 feet to the POINT OF BEGINNING and containing 0.0238 acres of land.