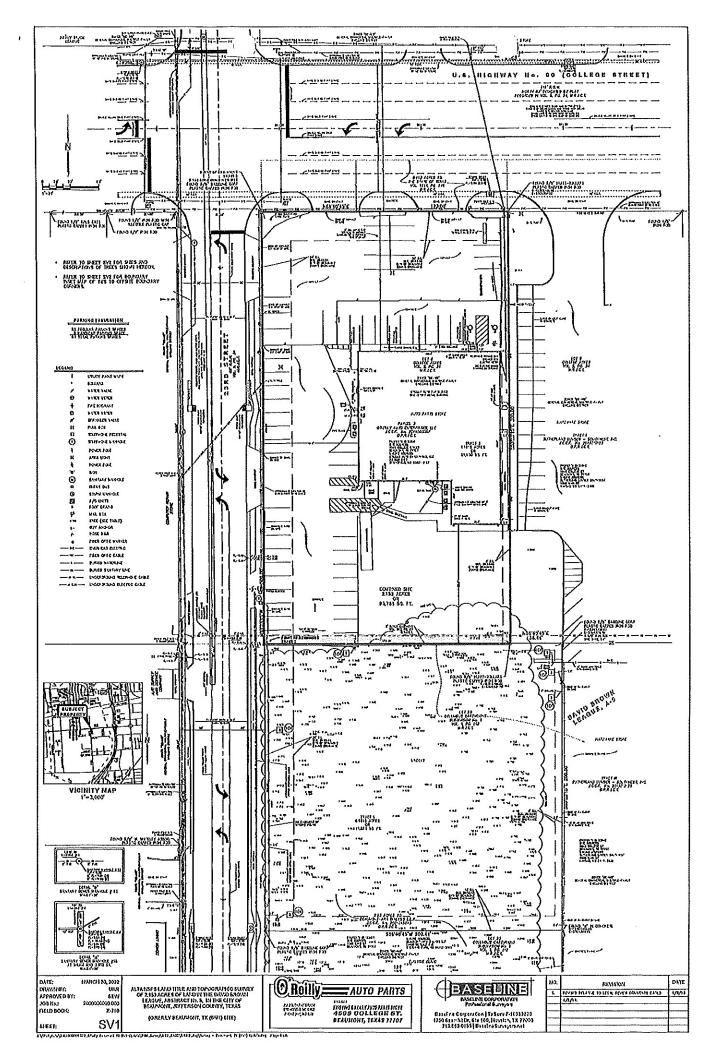

## LEGAL DESCRIPTION OF THE RIGHT-OF-WAY FOR ORDINANCE PURPOSES

BEING 0.0238 acres of land in the David Brown League, Abstract No. 5, in the City of Beaumont, Jefferson County, Texas, being a part of that certain tract of land designated as Parcel 3 and described in the deed to O'Reilly Auto Enterprises, LLC recorded in Jefferson County Clerk's File No. 2014003057, Official Public Records of Jefferson County, Texas, being a part of Lot 8 of College Acres, a subdivision recorded in Volume 5, Page 34, Map Records of Jefferson County, Texas, being all of that same 6-foot wide sanitary sewer easement recorded in Volume 963, Page 84, Deed Records of Jefferson County, Texas, said 0.0238 acre tract of land is described by metes and bounds as follows:

BEGINNING at a 5/8 inch "Huitt-Zollars" plastic capped iron rod found on the north line of that certain 0.9616 acre tract of land described in the deed to O'Reilly Auto Enterprises, LLC recorded in Jefferson County Clerk's File No. 2022041263, Official Public Records of Jefferson County, Texas and the north line of Lot 20 of the Columbus Cartwright Subdivision No. 1 recorded in Volume 1, Page 112, Map Records of Jefferson County, Texas, said capped iron rod being the southeast corner of said 6-foot wide sanitary sewer easement, the southeast corner of said Parcel 3, the southeast corner of said Lot 8, the southwest corner of Lot 9, said College Acres, and the southwest corner of that certain tract of land designated as Tract I and described in the deed to Sutherland Lumber — Southwest, Inc. recorded in Jefferson County Clerk's File No. 2013010199, Official Public Records of Jefferson County, Texas, from said capped iron rod a 5/8 inch "Baseline Corp." plastic capped iron rod found for the northeast corner of said 0.9616 acre tract and the northwest corner of that certain tract of land designated as Tract III and described in said deed to Sutherland Lumber — Southwest, Inc. bears North 86 degrees 40 minutes 45 seconds East, 36.44 feet;

THENCE, South 86 degrees 40 minutes 45 seconds West along the south line of said Parcel 3, the south line of said Lot 8, the north line of said 0.9616 acre tract and the north line of said Lot 20, 173.00 feet to a point on the east right-of-way line of 23rd Street (60 feet wide) as dedicated by the plat recorded in Volume 5, Page 34, Map Records of Jefferson County, Texas, said point being the southwest corner of said Parcel 3, the southwest corner of said Lot 8 and the northwest corner of said 0.9616 acre tract, from which a 5/8 inch "Baseline Corp." plastic capped iron rod found for the southwest corner of said 0.9616 acre tract bears South 03 degrees 23 minutes 15 seconds East, 200.00 feet;

THENCE, North 03 degrees 23 minutes 15 seconds West, along the east right-of-way line of said 23rd Street, the west line of said Parcel 3 and the west line of said Lot 8, 6.00 feet to a point from which a 5/8 inch "Baseline Corp." plastic capped iron rod found for the northwest corner of said Parcel 3 bears North 03 degrees 23 minutes 15 seconds West, 294.00 feet

THENCE, North 86 degrees 40 minutes 45 seconds East, 173.00 feet to a point on the east line

of said Parcel 3, the east line of said Lot 8, the west line of said Lot 9 and the west line of said Tract I, from which a 5/8 inch "Huitt-Zollars" plastic capped iron rod found for the northeast corner of said Parcel 3 and the northwest corner of said Tract I bears North 03 degrees 23 minutes 15 seconds West, 294.00 feet;

THENCE, South 03 degrees 23 minutes 15 seconds East, along the east line of said Parcel 3, the east line of said Lot 8, the west line of said Lot 9 and the west line of said Tract I, 6.00 feet to the POINT OF BEGINNING and containing 0.0238 acres of land.

Baseline has prepared a survey drawing and metes and bounds description of the easement to be abandoned. We are attaching them to our application for reference. We are also attaching the survey of the O'Reilly property. On said survey, the easement to be abandoned is shaded red and Lot 8 of the College Acres subdivision is outlined in blue. Finally, we're attaching to our application a copy of the aforementioned document which dedicated the easement to be abandoned (Volume 963, Page 84).