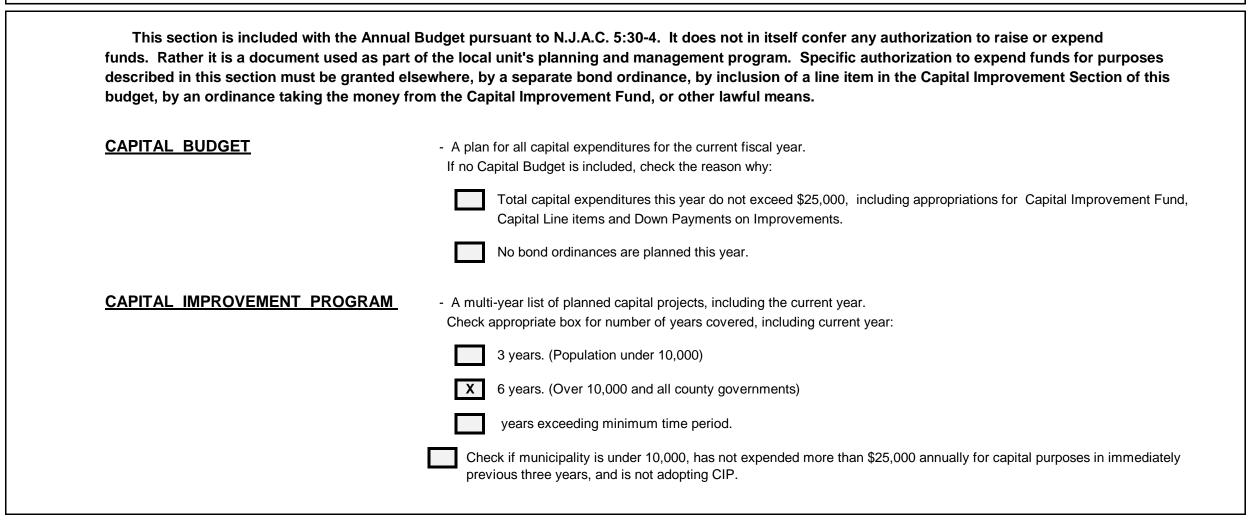

| Page Count - Standard or Expa               | anded:   | Start with "Standard" and move to "Expansion of the standard o |
|---------------------------------------------|----------|--------------------------------------------------------------------------------------------------------------------------------------------------------------------------------------------------------------------------------------------------------------------------------------------------------------------------------------------------------------------------------------------------------------------------------------------------------------------------------------------------------------------------------------------------------------------------------------------------------------------------------------------------------------------------------------------------------------------------------------------------------------------------------------------------------------------------------------------------------------------------------------------------------------------------------------------------------------------------------------------------------------------------------------------------------------------------------------------------------------------------------------------------------------------------------------------------------------------------------------------------------------------------------------------------------------------------------------------------------------------------------------------------------------------------------------------------------------------------------------------------------------------------------------------------------------------------------------------------------------------------------------------------------------------------------------------------------------------------------------------------------------------------------------------------------------------------------------------------------------------------------------------------------------------------------------------------------------------------------------------------------------------------------------------------------------------------------------------------------------------------------|
| Grant Revenues (Sheet 9)                    | Standard | "Standard" will provide two (2) sheets for Grant Re                                                                                                                                                                                                                                                                                                                                                                                                                                                                                                                                                                                                                                                                                                                                                                                                                                                                                                                                                                                                                                                                                                                                                                                                                                                                                                                                                                                                                                                                                                                                                                                                                                                                                                                                                                                                                                                                                                                                                                                                                                                                            |
| Other Special Item Revenues (Sheet 10)      | Standard | "Standard" will provide two (2) sheets for Other Sp                                                                                                                                                                                                                                                                                                                                                                                                                                                                                                                                                                                                                                                                                                                                                                                                                                                                                                                                                                                                                                                                                                                                                                                                                                                                                                                                                                                                                                                                                                                                                                                                                                                                                                                                                                                                                                                                                                                                                                                                                                                                            |
| General Appropriations (Sheet 15)           | Standard | "Standard" will provide nine (9) sheets for General                                                                                                                                                                                                                                                                                                                                                                                                                                                                                                                                                                                                                                                                                                                                                                                                                                                                                                                                                                                                                                                                                                                                                                                                                                                                                                                                                                                                                                                                                                                                                                                                                                                                                                                                                                                                                                                                                                                                                                                                                                                                            |
| Grant Appropriations (Sheet 24)             | Standard | "Standard" will provide three (3) sheets for Grant                                                                                                                                                                                                                                                                                                                                                                                                                                                                                                                                                                                                                                                                                                                                                                                                                                                                                                                                                                                                                                                                                                                                                                                                                                                                                                                                                                                                                                                                                                                                                                                                                                                                                                                                                                                                                                                                                                                                                                                                                                                                             |
| Capital Improvements (Sheets 40b, 40c, 40d) | Standard | "Standard" will provide three (3) sheets per section                                                                                                                                                                                                                                                                                                                                                                                                                                                                                                                                                                                                                                                                                                                                                                                                                                                                                                                                                                                                                                                                                                                                                                                                                                                                                                                                                                                                                                                                                                                                                                                                                                                                                                                                                                                                                                                                                                                                                                                                                                                                           |