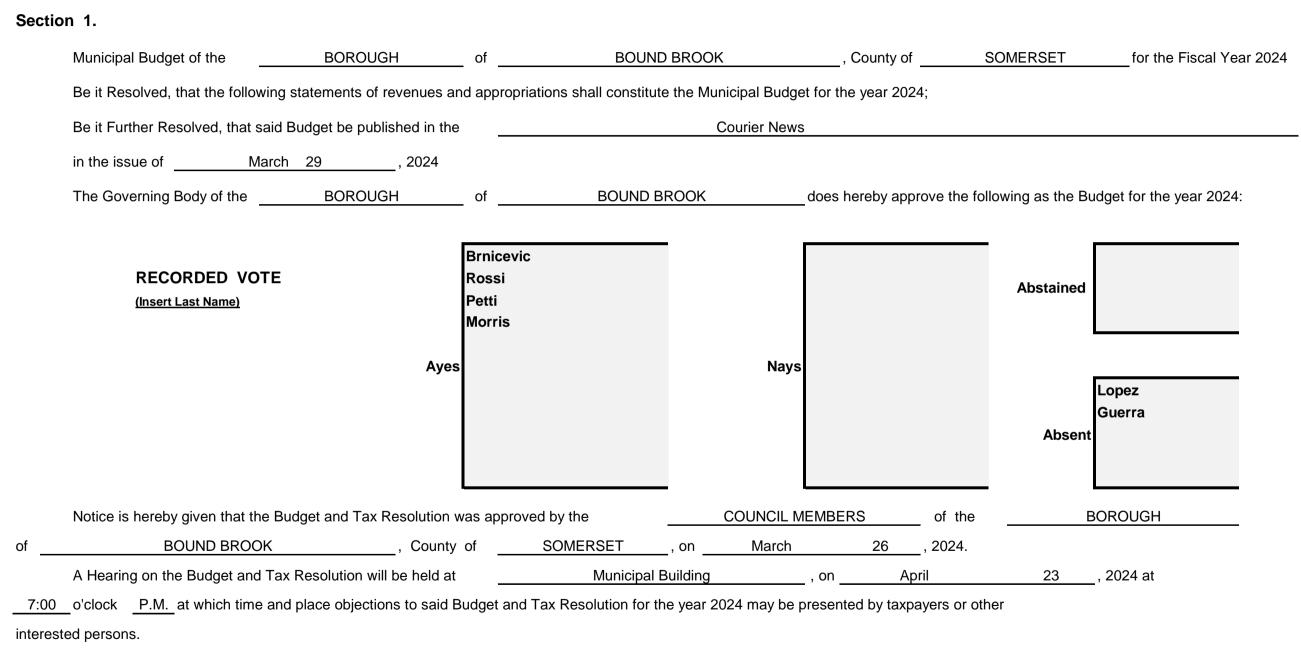

# 2024 Municipal Budget

of the BOROUGH of BOUND BROOK County of

\_\_\_\_

SOMERSET

for the fiscal year 2024.

| Notice is hereby given that the budget and tax resolution was approved by the |         |          |    |             | COUNCIL MEMBERS |
|-------------------------------------------------------------------------------|---------|----------|----|-------------|-----------------|
| of the                                                                        | BOROUGH |          | of | BOUND BROOK | , County of     |
| SOMERSET                                                                      | on      | March 26 |    | , 2024.     |                 |

A hearing on the budget and tax resolution will be held at <u>Municipal Building</u>, on <u>April 23</u>, 2024 at <u>7:00</u> o'clock PM at which time and place objections to the Budget and Tax Resolution for the year 2024 may be presented by taxpayers or other interested parties.

| Copies of the budget are ava | municipal clerk     |            |             |         |  |
|------------------------------|---------------------|------------|-------------|---------|--|
| the Municipal Building,      | 230 Hamil           | ton Street | New Jersey, |         |  |
| 08805                        | during the hours of | 9:00 AM    | to          | 4:00 PM |  |