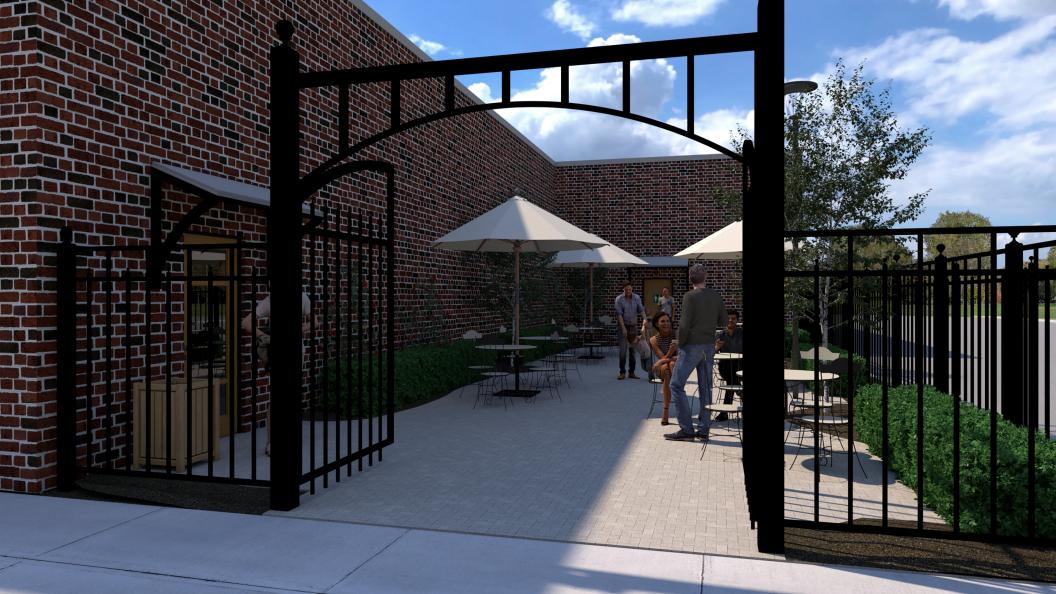

Before demolition of the structure at 332 Locust Street begins, the Lancaster County Redevelopment Authority will sign a legally binding purchase agreement with Nelson Shertzer, the owner of the adjacent property at 336 Locust Street. LCRA will maintain ownership of the property while demolition is underway, and after it is completed and the site is cleared, will go to settlement and officially complete the sale of the property with Nelson Shertzer. Nelson will develop the empty lot as shown in the "Site Plan Renderings" included in the demolition permit application materials. After the development is completed, the developed site will be used for an outdoor seating area for the attached café."

NELSO 336 LOCUST 8

PROPOSED RAILING SYSTEM

DATE: 10-10-22 SCALE: AS NOTED

August 20, 2021

Ms. Michaela Allwine Lancaster County Redevelopment Authority 23 Penn Square, Suite 200 Lancaster, PA 17603

RE: Phase I Environmental Site Assessment