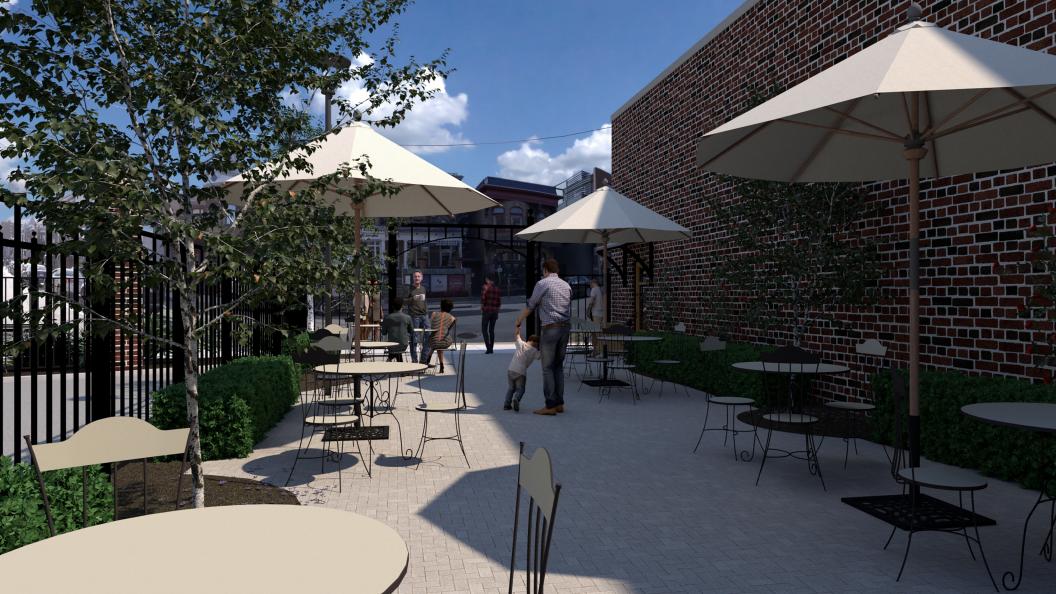

Before demolition of the structure at 332 Locust Street begins, the Lancaster County Redevelopment Authority will sign a legally binding purchase agreement with Nelson Shertzer, the owner of the adjacent property at 336 Locust Street. LCRA will maintain ownership of the property while demolition is underway, and after it is completed and the site is cleared, will go to settlement and officially complete the sale of the property with Nelson Shertzer. Nelson will develop the empty lot as shown in the "Site Plan Renderings" included in the demolition permit application materials. After the development is completed, the developed site will be used for an outdoor seating area for the attached café."

NELSO 336 LOCUST 8

PROPOSED RAILING SYSTEM

DATE: 10-10-22 SCALE: AS NOTED

August 20, 2021

Ms. Michaela Allwine Lancaster County Redevelopment Authority 23 Penn Square, Suite 200 Lancaster, PA 17603

RE: Phase I Environmental Site Assessment