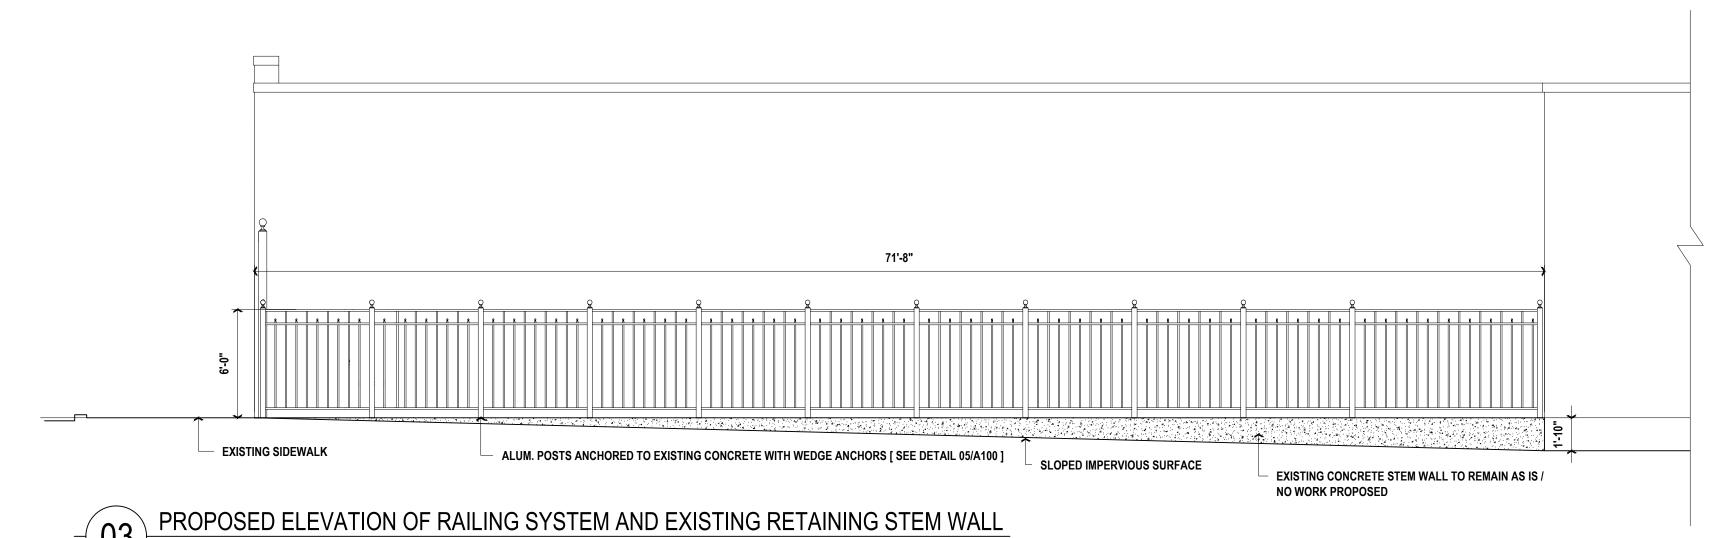

PLANS ISSUED F BUILDING PERMIT

LINE OF WALL TO BE DEMOLISHED

### EXISTING WALL LOCATED ON TOP OF RETAINING STEM WALL NO SCALE

**EXISTING RETAINING STEM WALL TO REMAIN** / NO WORK PROPOSED

SCALE: 3/16"=1'

RAILING POST ANCHORED TO EXISTING RETAINING WALL (TYP.)

- ALUM. RAILING POST

- EXISTING CONC. RETAINING STEM WALL / NO WORK PROPOSED

POST PLATE ANCHORED TO RETAINING WALL WITH WEDGE ANCHORS

ANCHOR PLATE TO WALL DETAIL

SCALE: 3"=1"

THESE PLANS ARE COPYRIGHTED AND THE PROPERTY OF DOUGLAS CHARLES PHILLIPS ARCHITECT AND MAY NOT BE DUPLICATED OR COPIED WITHOUT THE WRITTEN CONSENT OF DOUGLAS CHARLES PHILLIPS ARCHITECT. ANY UNAUTHORIZED USE OF THESE PLANS WILL BE CONSIDERED A VIOLATION OF COPYRIGHT LAWS AND WILL BE PROSECUTED TO THE FULLEST EXTEND OF THE LAW.

NELSO 336 LOCUST 8

PROPOSED RAILING SYSTEM

DATE: 10-10-22 SCALE: AS NOTED

August 20, 2021

Ms. Michaela Allwine Lancaster County Redevelopment Authority 23 Penn Square, Suite 200 Lancaster, PA 17603

RE: Phase I Environmental Site Assessment