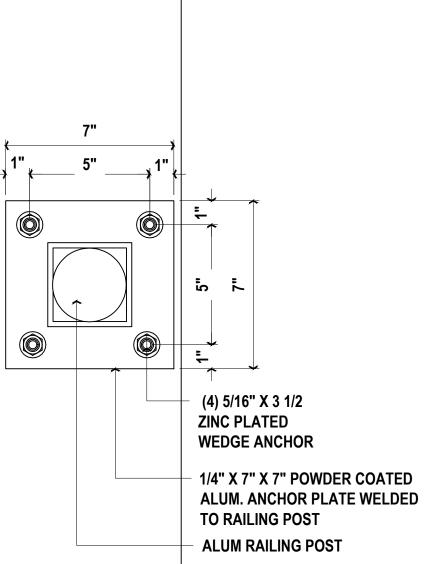

### EXISTING WALL LOCATED ON TOP OF RETAINING STEM WALL NO SCALE

**EXISTING RETAINING STEM WALL TO REMAIN** / NO WORK PROPOSED

SCALE: 3/16"=1'

RAILING POST ANCHORED TO EXISTING RETAINING WALL (TYP.)

- ALUM. RAILING POST

- EXISTING CONC. RETAINING STEM WALL / NO WORK PROPOSED

POST PLATE ANCHORED TO RETAINING WALL WITH WEDGE ANCHORS

ANCHOR PLATE TO WALL DETAIL

SCALE: 3"=1"

THESE PLANS ARE COPYRIGHTED AND THE PROPERTY OF DOUGLAS CHARLES PHILLIPS ARCHITECT AND MAY NOT BE DUPLICATED OR COPIED WITHOUT THE WRITTEN CONSENT OF DOUGLAS CHARLES PHILLIPS ARCHITECT. ANY UNAUTHORIZED USE OF THESE PLANS WILL BE CONSIDERED A VIOLATION OF COPYRIGHT LAWS AND WILL BE PROSECUTED TO THE FULLEST EXTEND OF THE LAW.