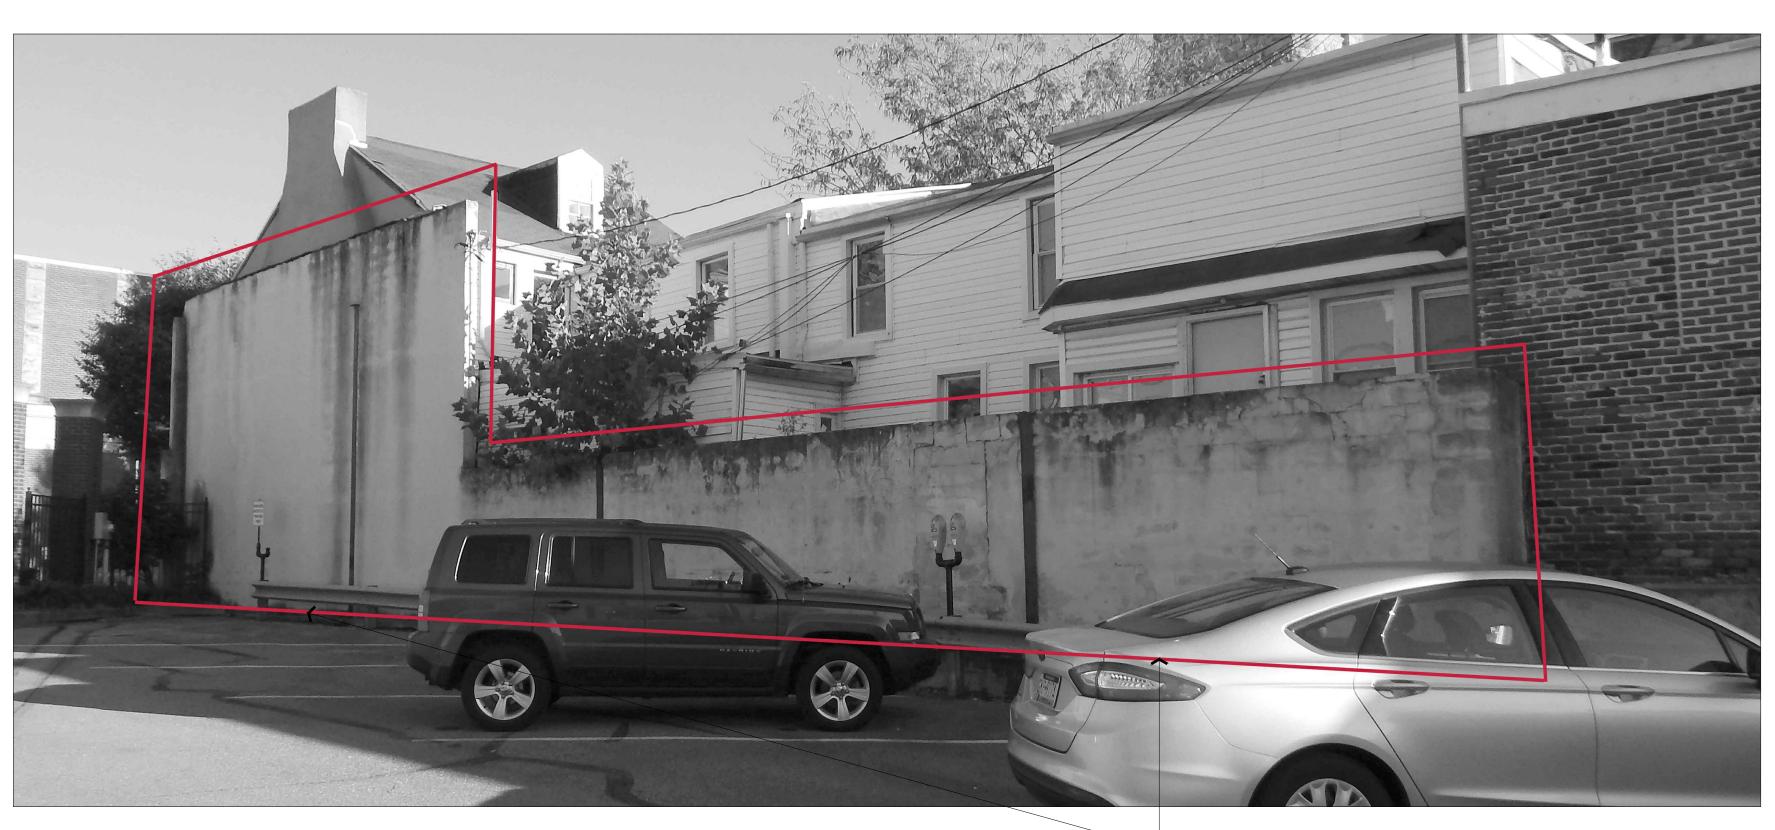

PLANS ISSUED F BUILDING PERMIT

LINE OF WALL TO BE DEMOLISHED

### EXISTING WALL LOCATED ON TOP OF RETAINING STEM WALL NO SCALE

**EXISTING RETAINING STEM WALL TO REMAIN** / NO WORK PROPOSED

SCALE: 3/16"=1'

RAILING POST ANCHORED TO EXISTING RETAINING WALL (TYP.)

- ALUM. RAILING POST