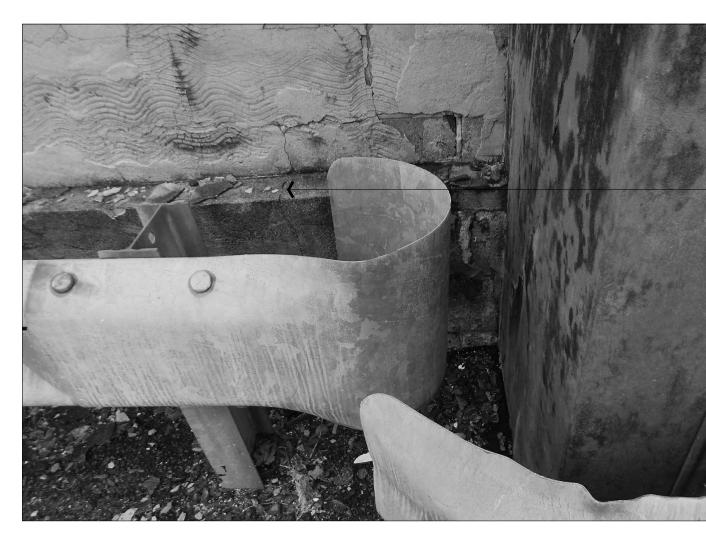

### EXISTING WALL LOCATED ON TOP OF RETAINING STEM WALL NO SCALE

**EXISTING RETAINING STEM WALL TO REMAIN** / NO WORK PROPOSED

SCALE: 3/16"=1'

RAILING POST ANCHORED TO EXISTING RETAINING WALL (TYP.)

- ALUM. RAILING POST

- EXISTING CONC. RETAINING STEM WALL / NO WORK PROPOSED

POST PLATE ANCHORED TO RETAINING WALL WITH WEDGE ANCHORS

ANCHOR PLATE TO WALL DETAIL

SCALE: 3"=1"

THESE PLANS ARE COPYRIGHTED AND THE PROPERTY OF DOUGLAS CHARLES PHILLIPS ARCHITECT AND MAY NOT BE DUPLICATED OR COPIED WITHOUT THE WRITTEN CONSENT OF DOUGLAS CHARLES PHILLIPS ARCHITECT. ANY UNAUTHORIZED USE OF THESE PLANS WILL BE CONSIDERED A VIOLATION OF COPYRIGHT LAWS AND WILL BE PROSECUTED TO THE FULLEST EXTEND OF THE LAW.