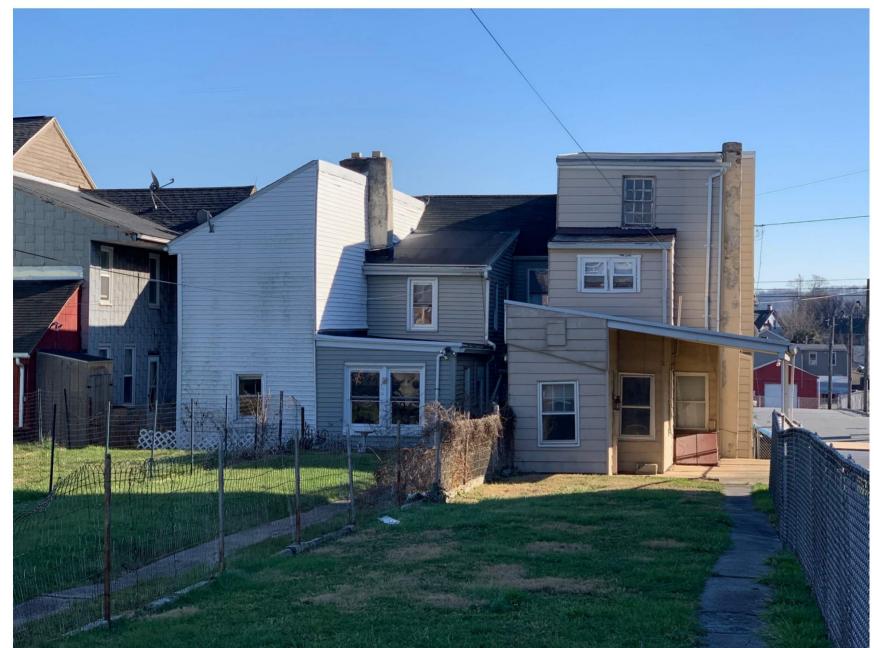

PROPERTY DESCRIPTION: The property located at 427 Cherry Street is constructed circa 1860 and includes and a Second Empire historic style architecture. This wood framed, 2 ½ story rowhouse type structure includes a mansard roof, aluminum siding and gable roof dormer. The properties located at 429 and 431 Cherry Street were both constructed circa 1860 and are a Vernacular historic style. These wood framed, residential 2 ½ story, 4 bay double houses also include aluminum siding.

Photos of 427, 429 and 431 Cherry Street Columbia, PA