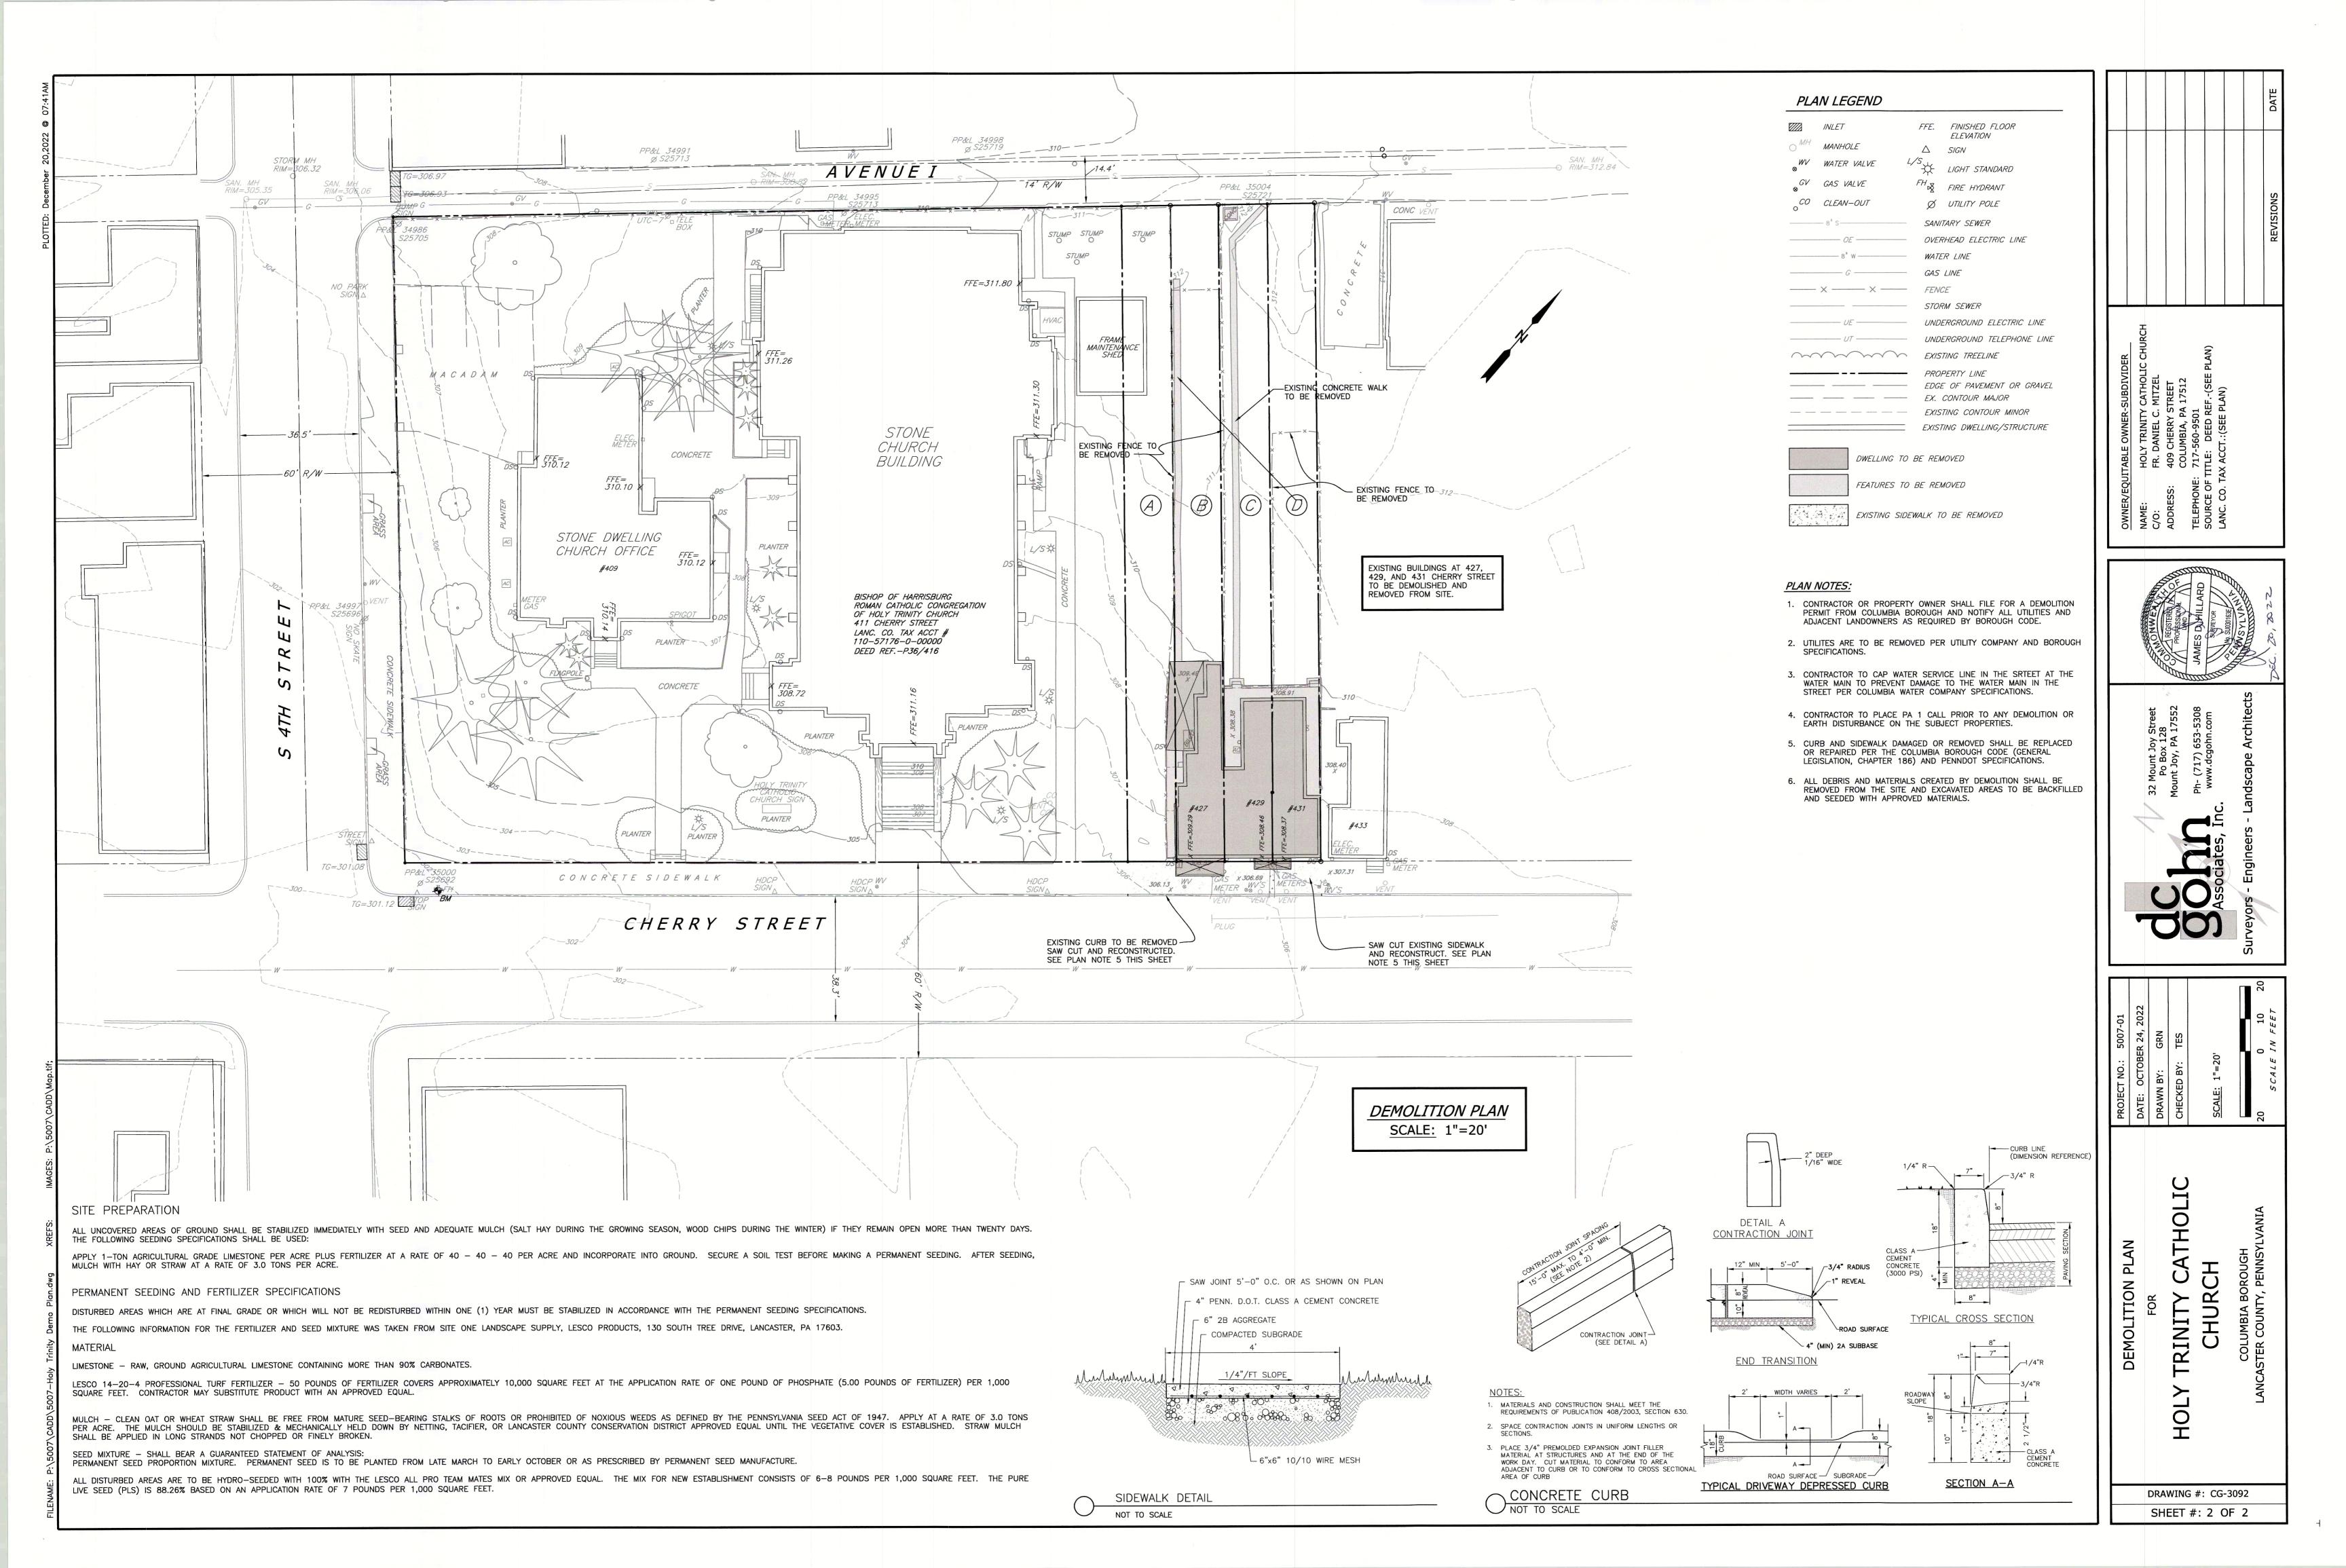

APPLICANT/OWNER:

Holy Trinity Catholic Church

AGENT:

DC Gohn Associates Inc

CONTRACTOR:

**TBD** 

ALTERATION:

Demolition of three neighboring, wood-framed, residential row home type structures located at 427, 429 and 431 Cherry Street. Demolition of back yard and side yard concrete walkways and miscellaneous slab areas. Demolition of metal fencing. Backfill, compaction, fine grading, seeding and tree plantings and installation of new concrete curbing and sidewalk.

OWNER/APPLICANT: Holy Trinity Catholic Church

409 Cherry Street Columbia, PA 17512

Surveyor/Engineer: DC Gohn Associates, Inc.

32 Mount Joy Street P.O Box 128, PA 17552

PROJECT DESCRIPTION: Demolition of three neighboring, wood-framed, residential row home type structures located at 427, 429, and 431 Cherry Street. Demolition of back yard and side yard concrete walkways and miscellaneous slab areas. Demolition of metal fencing, backfill, compaction, fine grading, seeding and tree plantings. Installation of new concrete curbing and sidewalk.