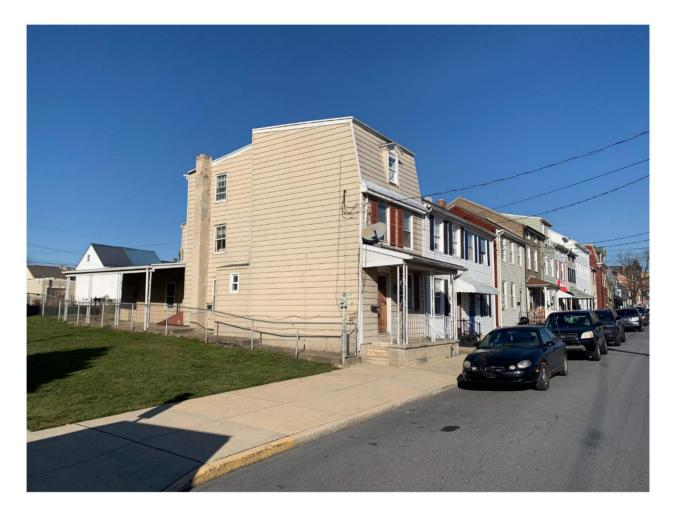

not significantly contribute to the historic district.

Two similar projects in recent years establish precedent within Columbia Borough for this application. First, the project at Saint Peter Apartments, immediately adjacent to the historic district along Union Street, involved the demolition of existing row home structures in support of a parking expansion. Second, St. John Lutheran Church, located within the historic district at Sixth and Locust Streets, also demolished structures to enable a parking expansion.

Supporting site plan information and photographs accompany this application. Representatives of Holy Trinity Catholic Church look forward to the opportunity to meet with the Columbia Borough Historic Architectural Review Board, Planning Commission and Borough Council.















Photos of 427, 429 and 431 Cherry Street Columbia, PA

## ASBESTOS INSPECTION REPORT RECEIVED

## **FOR**

DEC 2 2 2022

Holy Trinity Catholic Church 409 Cherry Street Columbia, PA 17512

## **LOCATION**

427, 429, 431 Cherry Street Columbia, PA 17512

## **DATE OF REPORT**

October 7, 2022

## **SUBMITTED BY:**

First Capital Insulation, Inc. 300 Hudson Street York, PA 17403 717-843-1753

#### **Analytical Results**

| Table 1: Asbestos Containing Materials |                      |                                                                                                       |                        |
|----------------------------------------|----------------------|-------------------------------------------------------------------------------------------------------|--------