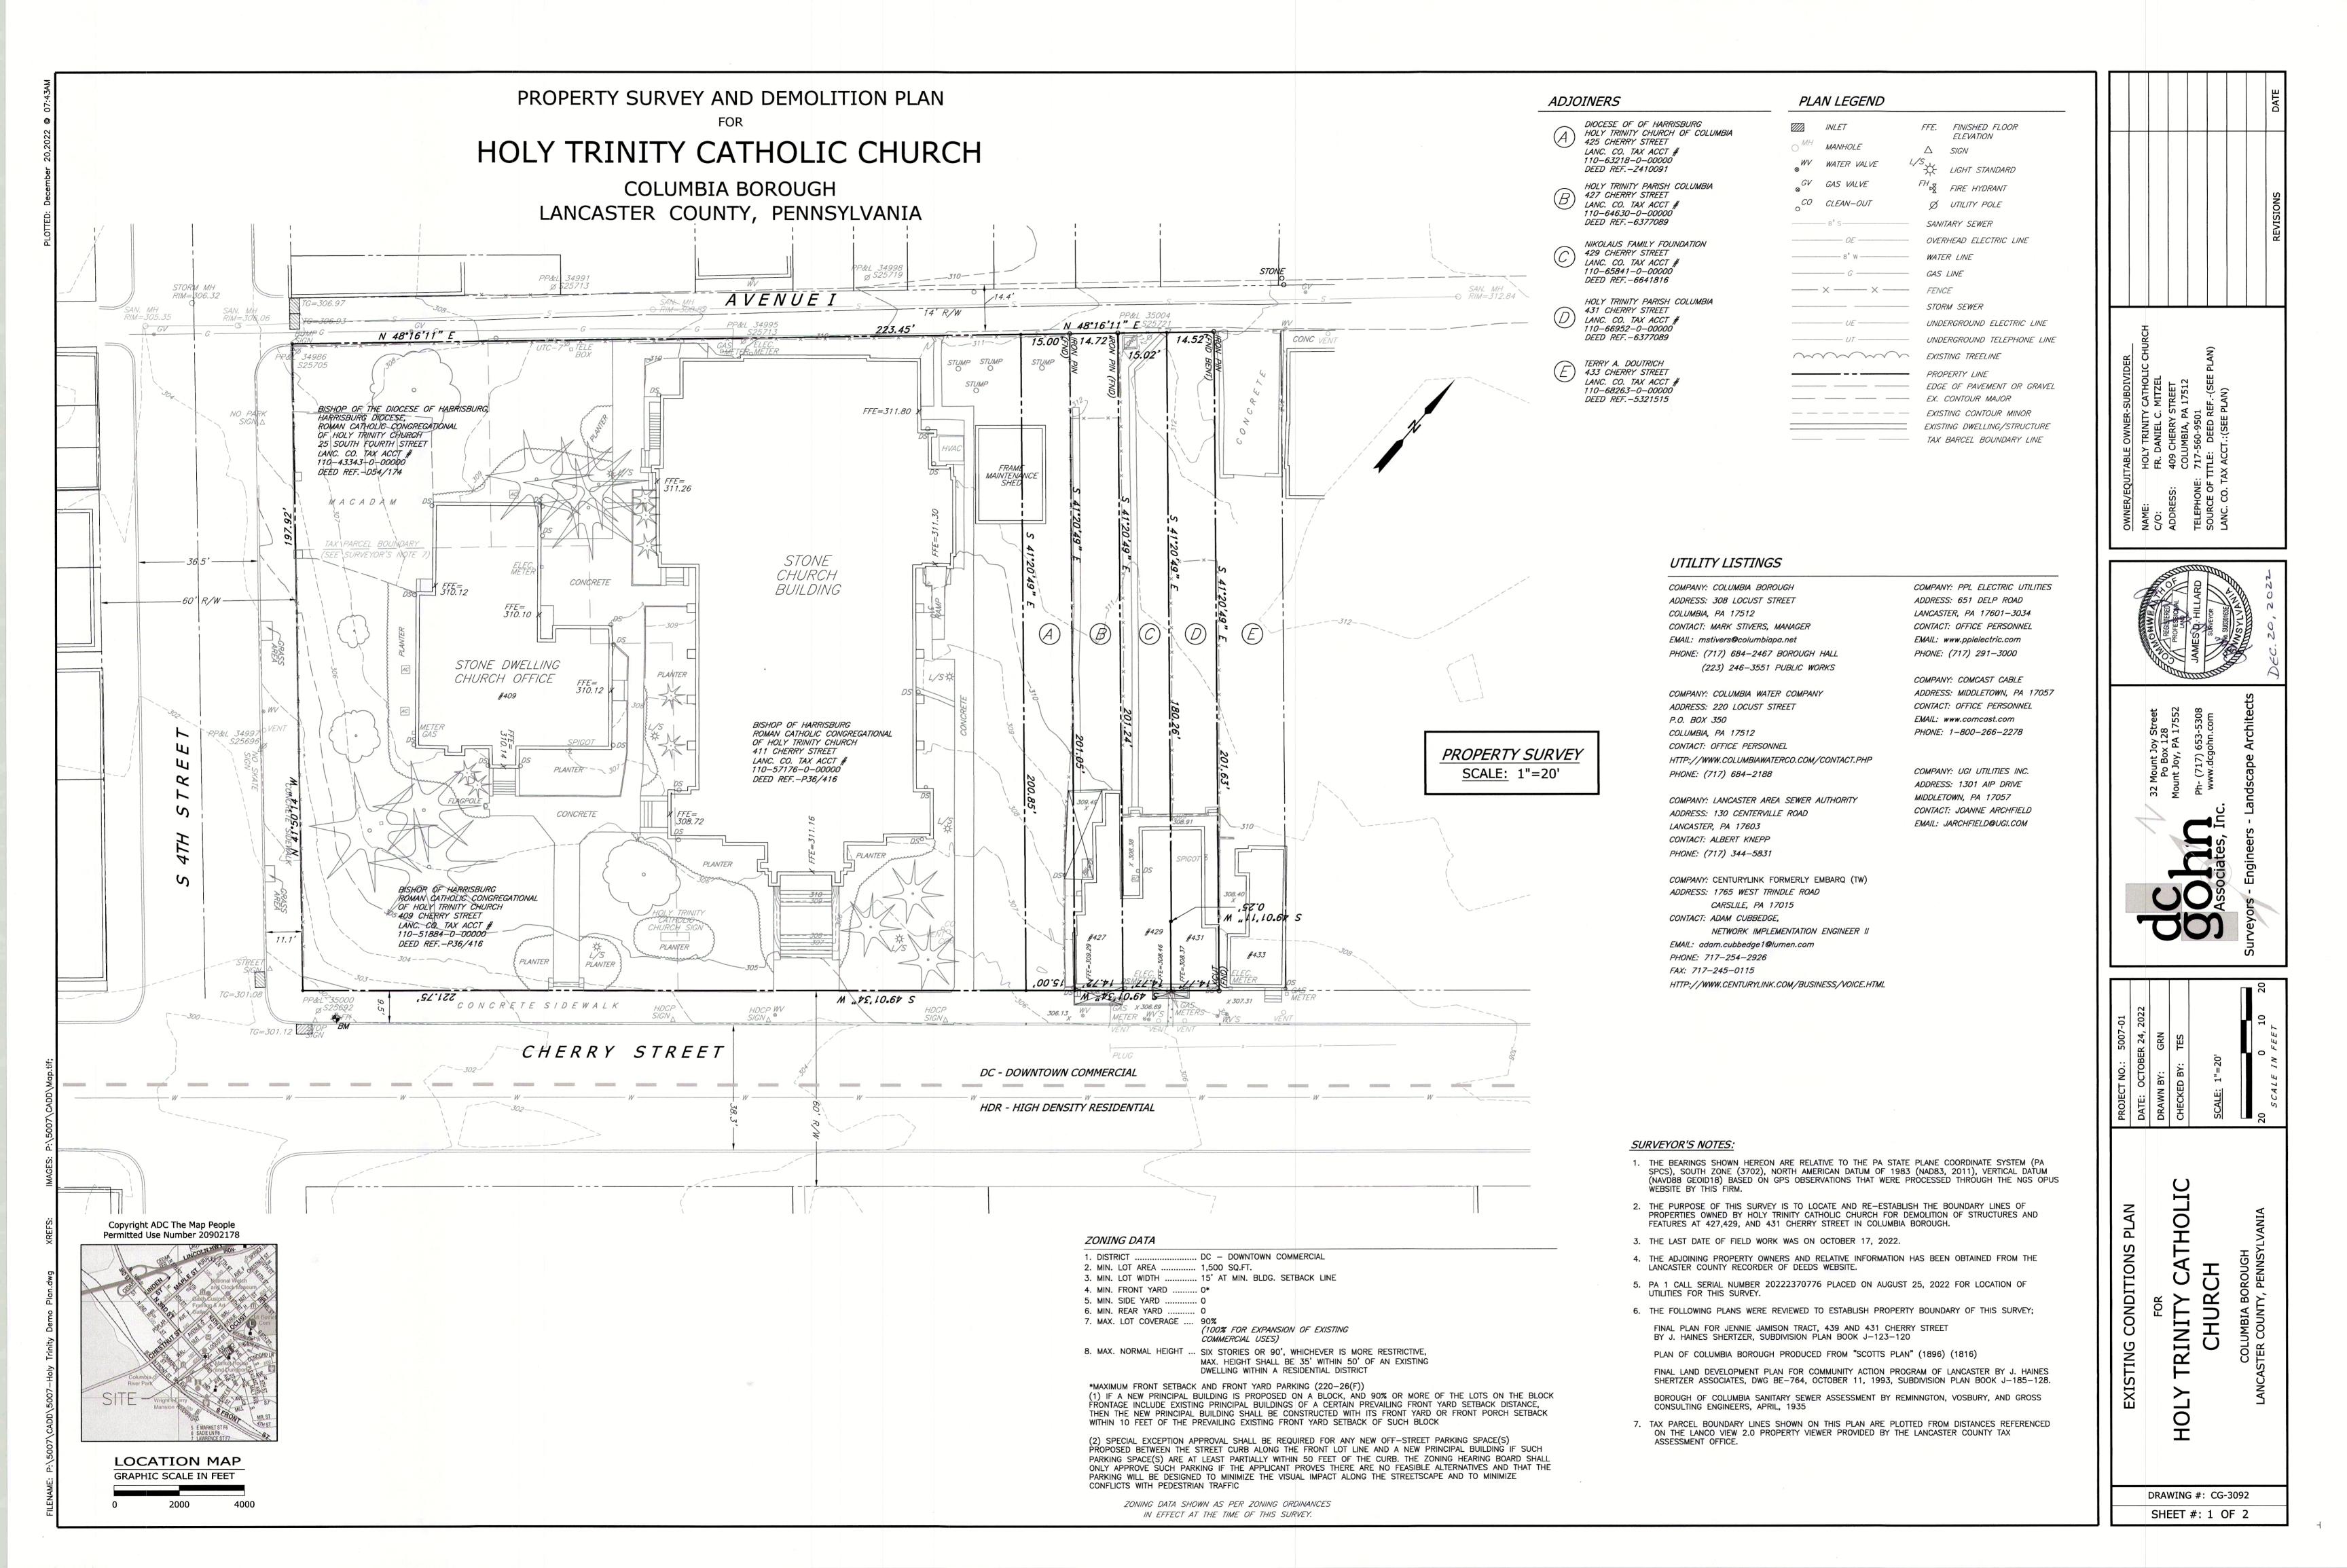

APPLICANT/OWNER:

Holy Trinity Catholic Church

AGENT:

DC Gohn Associates Inc

CONTRACTOR:

**TBD** 

ALTERATION:

Demolition of three neighboring, wood-framed, residential row home type structures located at 427, 429 and 431 Cherry Street. Demolition of back yard and side yard concrete walkways and miscellaneous slab areas. Demolition of metal fencing. Backfill, compaction, fine grading, seeding and tree plantings and installation of new concrete curbing and sidewalk.

OWNER/APPLICANT: Holy Trinity Catholic Church

409 Cherry Street Columbia, PA 17512

Surveyor/Engineer: DC Gohn Associates, Inc.

32 Mount Joy Street P.O Box 128, PA 17552

PROJECT DESCRIPTION: Demolition of three neighboring, wood-framed, residential row home type structures located at 427, 429, and 431 Cherry Street. Demolition of back yard and side yard concrete walkways and miscellaneous slab areas. Demolition of metal fencing, backfill, compaction, fine grading, seeding and tree plantings. Installation of new concrete curbing and sidewalk.

PROPERTY DESCRIPTION: The property located at 427 Cherry Street is constructed circa 1860 and includes and a Second Empire historic style architecture. This wood framed, 2 ½ story rowhouse type structure includes a mansard roof, aluminum siding and gable roof dormer. The properties located at 429 and 431 Cherry Street were both constructed circa 1860 and are a Vernacular historic style. These wood framed, residential 2 ½ story, 4 bay double houses also include aluminum siding.