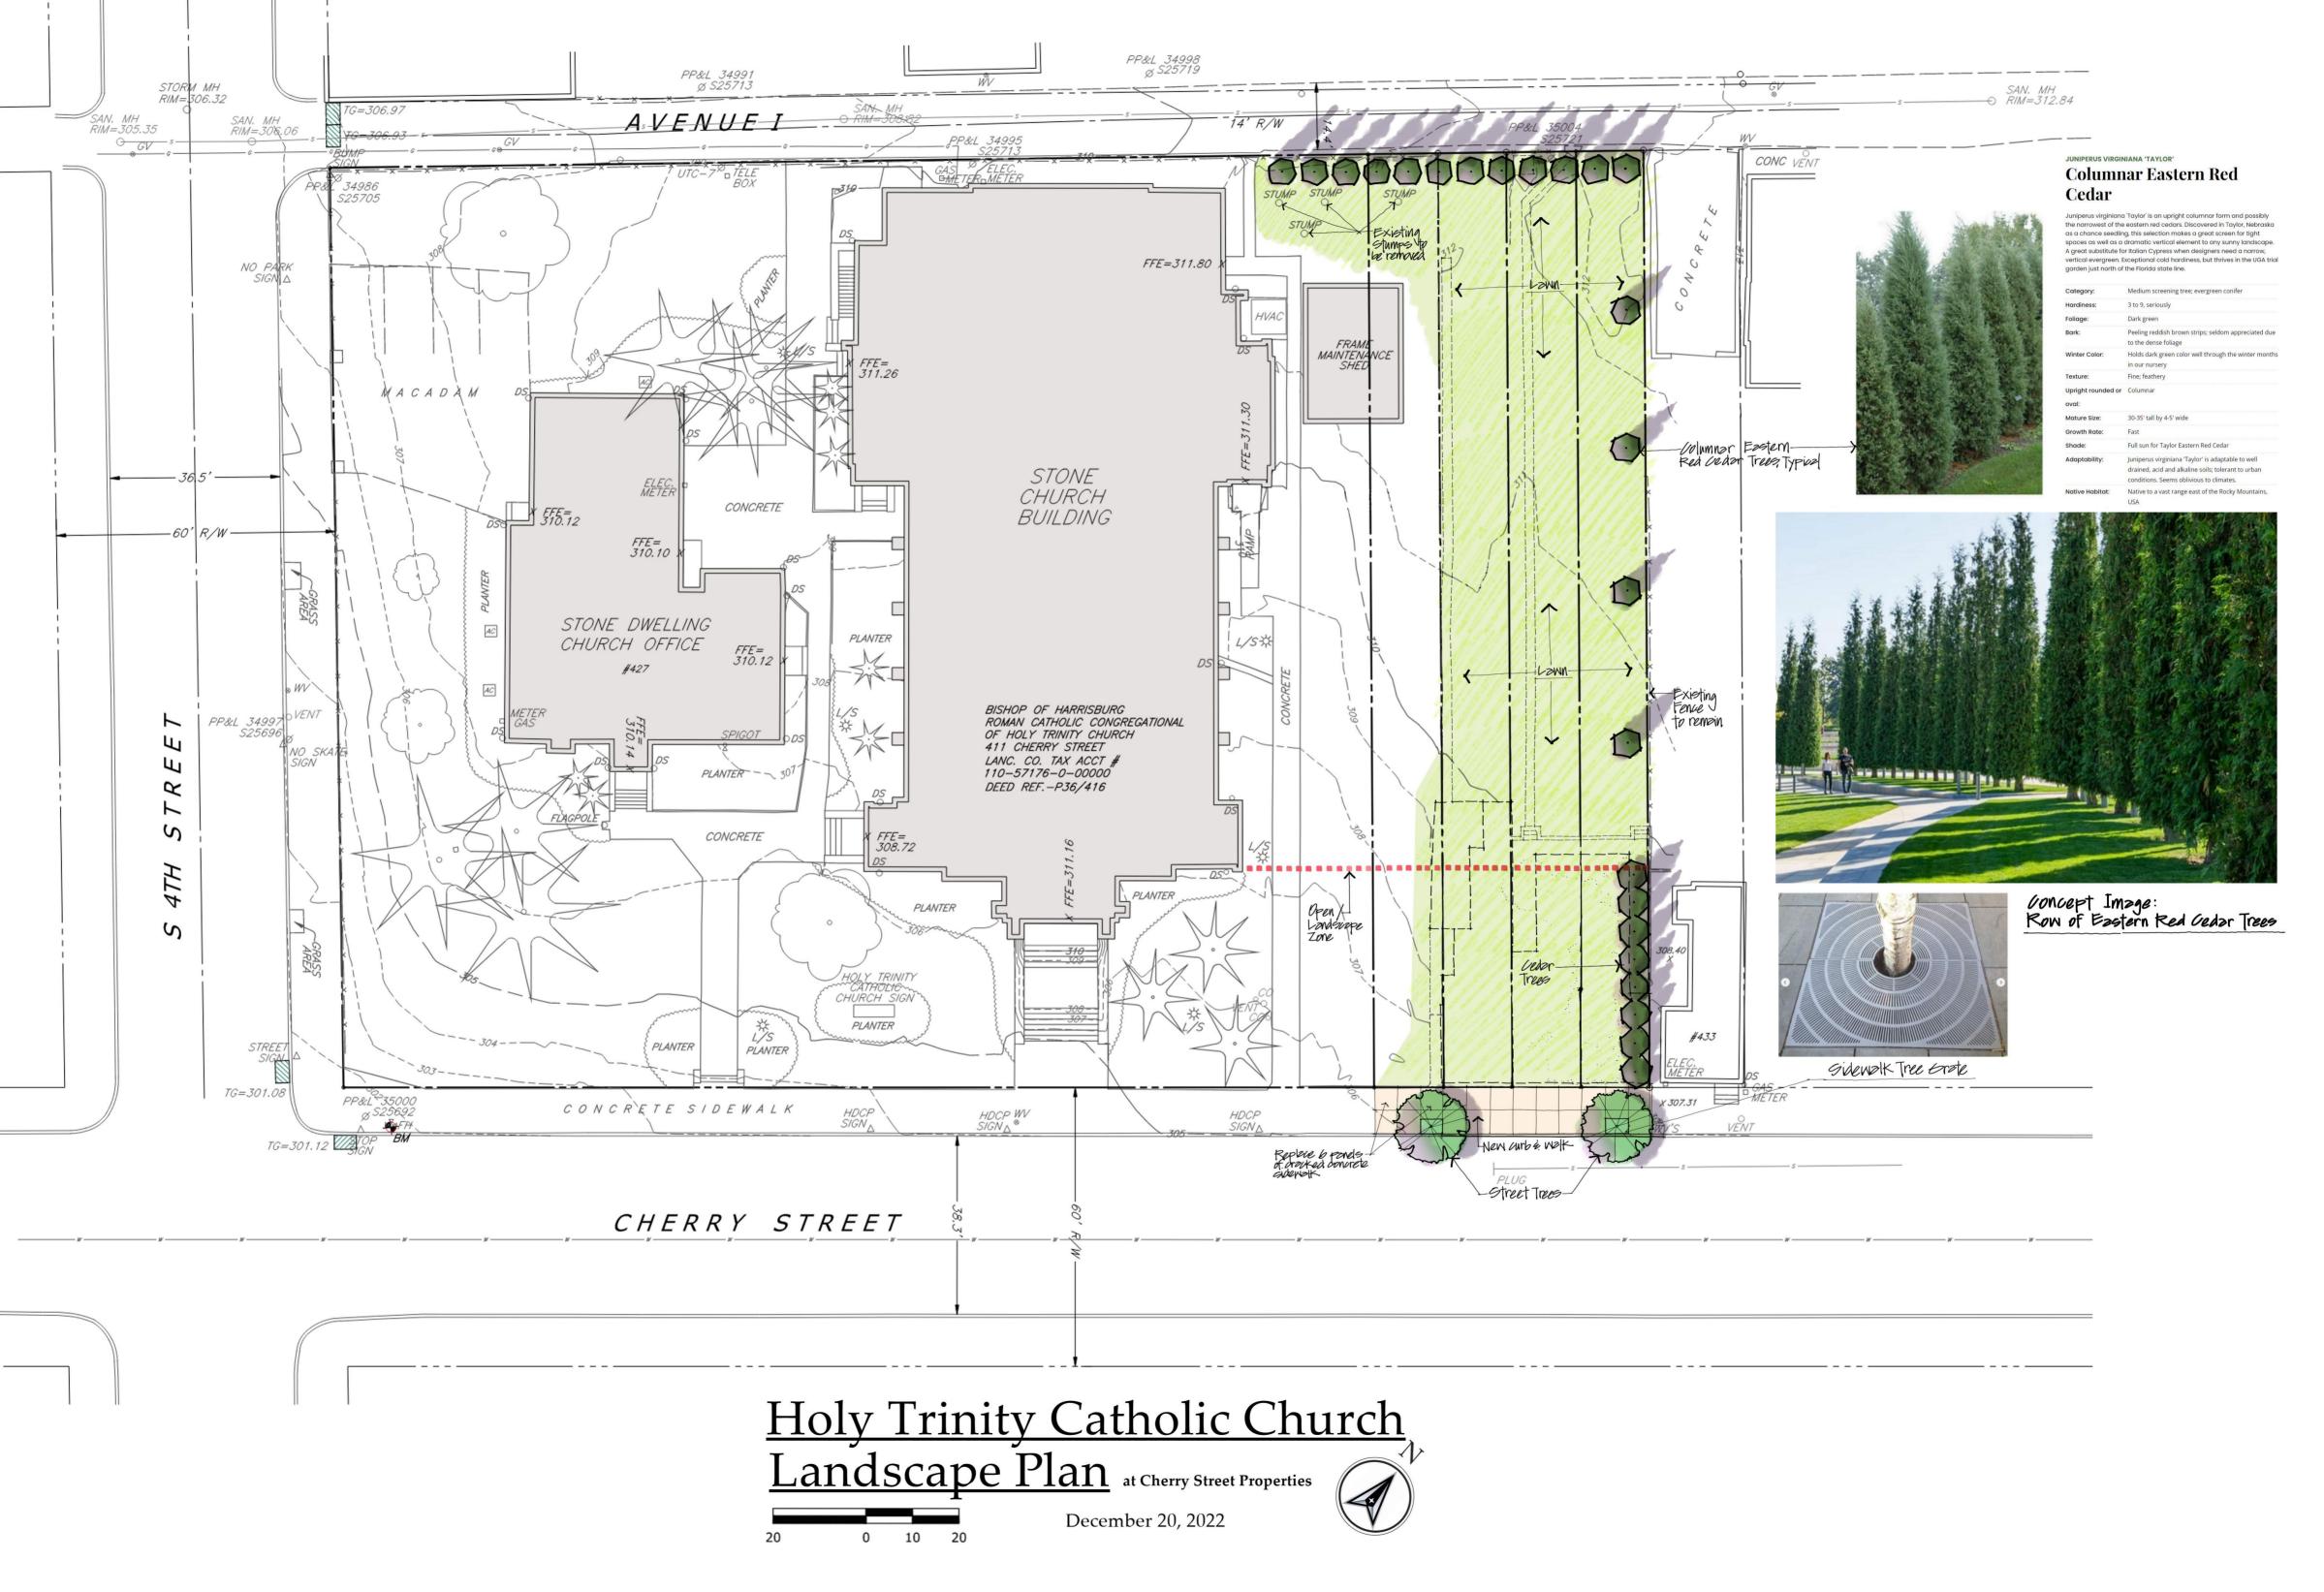

#### **Letter of Intent**

In faithful stewardship of property resources, Holy Trinity Catholic Church seeks to provide for the future of the parish by extending its presence along Cherry Street and, in the near term, providing additional open lawn space adjacent to the historic church building. As the Church's focus is upon the needs of its parishioners and not the business of rental property management, the Church proposes to demolish three (3) neighboring, wood framed, row home structures. Additionally, from an architectural scale standpoint and street frontage presence, the historic English Gothic (Elizabethan Period) church building will benefit from this initiative.

Future use of the open space resulting from this project has not been determined by Holy Trinity Catholic Church parishioners however, in order for the Church to realize the full benefit of the extended property area of limited width dimension, there is not a reasonable alternative other than the demolition of the existing structures. As the existing structures consist of typical wood framing, without masonry (other than basement walls) and are lacking in architectural style and detail it is reasonable to conclude that they do not significantly contribute to the historic district.

Supporting site plan information and photographs accompany this application. Representatives of Holy Trinity Catholic Church look forward to the opportunity to meet with the Columbia Borough Historic Architectural Review Board, Planning Commission and Borough Council.