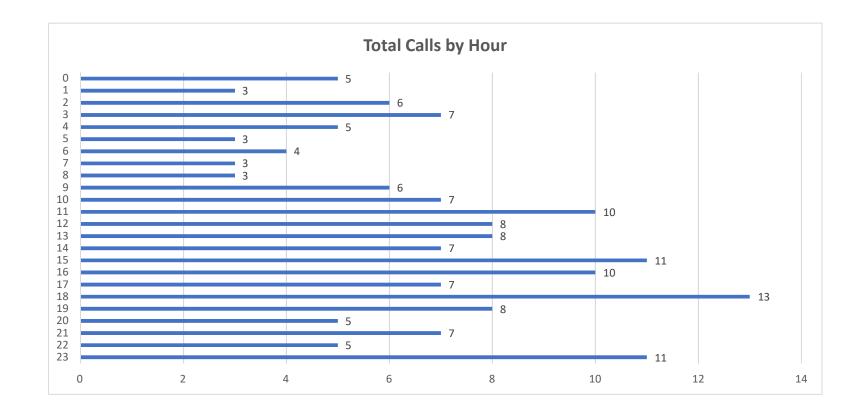

| 1       | -   |      |       | 1    |        |      |       |      |        |        |      | 1.00  |       |      |
|                                          |         | -   |      | -     |      |        |      |       |      | 1      |        |      | 1 A   |       |      |
|                                          | 1       |     | -    | -     | -    |        | -    | 12.5  | 1    | 1      | 1      | 1    |       |       |      |
|                                          |         | 1   | 1    | -     | -    |        | 1    | 1     | 1    | -      |        | 1    | -     |       |      |

## Penn State Health Life Lion, LLC February 2023







### Penn State Health Life Lion, LLC February 2023



# Penn State Health Life Lion, LLC February 2023



# Penn State Health Life Lion, LLC February 2022 - February 2023





# Columbia Borough Fire Department

726 Manor Street P O Box 426 Columbia, PA 17512-0426

# MONTHLÝ FIRE CHIEF'S REPORT

# FEBRUARY 2023

Incident response statistics and additional Fire Department Activities for the month of February 2023 along with Year-to-Date information.

Scott K. Ryno, Fire Chief

Prepared by J. Michael Zercher, Assistant Chief

Information released by the CBFD for informational purposes to the Columbia Borough Manager and Columbia Council members on March 6,2023.

### **INCIDENT RESPONSE STATISTICS (TOTALS):**

| Incident<br>Type * | January | February | March | April | May | June | July | August | September | October | November | December | 2023 Year To<br>Date Totals | 2022 Totals | 2021 Total