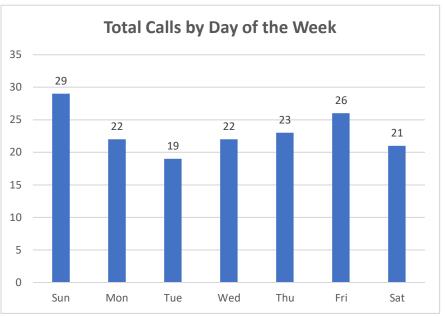

|       | 1000 |        |      |       | 1.1  |        |        |      | 181   | 98    |      |
|                                          | 1       | -   |      |       | 1    |        |      |       |      |        |        |      | 1.00  |       |      |
|                                          |         | -   |      | -     |      |        |      |       |      | 1      |        |      | 1 A   |       |      |
|                                          | 1       |     | -    | -     | -    |        | -    | 12.5  | 1    | 1      | 1      | 1    |       |       |      |
|                                          |         | 1   | 1    | -     | -    |        | 1    | 1     | 1    | -      |        | 1    | -     |       |      |

## Penn State Health Life Lion, LLC February 2023







### Penn State Health Life Lion, LLC February 2023



# Penn State Health Life Lion, LLC February 2023



# Penn State Health Life Lion, LLC February 2022 - February 2023





# Columbia Borough Fire Department

726 Manor Street P O Box 426 Columbia, PA 17512-0426

# MONTHLÝ FIRE CHIEF'S REPORT

# FEBRUARY 2023

Incident response statistics and additional Fire Department Activities for the month of February 2023 along with Year-to-Date information.

Scott K. Ryno, Fire Chief

Prepared by J. Michael Zercher, Assistant Chief

Information released by the CBFD for informational purposes to the Columbia Borough Manager and Columbia Council members on March 6,2023.

### **INCIDENT RESPONSE STATISTICS (TOTALS):**

| Incident<br>Type * | January | February | March | April | May | June | July | A