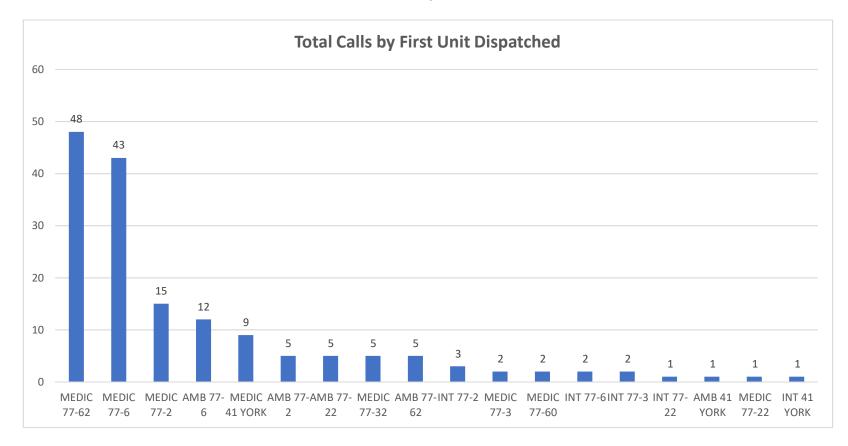

|        |      | 181   | 98    |      |
|                                          | 1       | -   |      |       | 1    |        |      |       |      |        |        |      | 1.00  |       |      |
|                                          |         | -   |      | -     |      |        |      |       |      | 1      |        |      | 1 A   |       |      |
|                                          | 1       |     | -    | -     | -    |        | -    | 12.5  | 1    | 1      | 1      | 1    |       |       |      |
|                                          |         | 1   | 1    | -     | -    |        | 1    | 1     | 1    | -      |        | 1    | -     |       |      |

## Penn State Health Life Lion, LLC February 2023







### Penn State Health Life Lion, LLC February 2023



# Penn State Health Life Lion, LLC February 2023



# Penn State Health Life Lion, LLC February 2022 - February 2023





# Columbia Borough Fire Department

726 Manor Street P O Box 426 Columbia, PA 17512-0426

# MONTHLÝ FIRE CHIEF'S REPORT

# FEBRUARY 2023

Incident response statistics and additional Fire Department Activities for the month of February 2023 along with Year-to-Date information.

Scott K. Ryno, Fire Chief

Prepared by J. Michael Zercher, Assistant Chief

Information released by the CBFD for informational purposes to the Columbia Borough Manager and Columbia Council members on March 6,2023.

### **INCIDENT RESPONSE STATISTICS (TOTALS):**

| Incident<br>Type * | January | February | March | April | May | June | July | August | September | October | November | December | 20