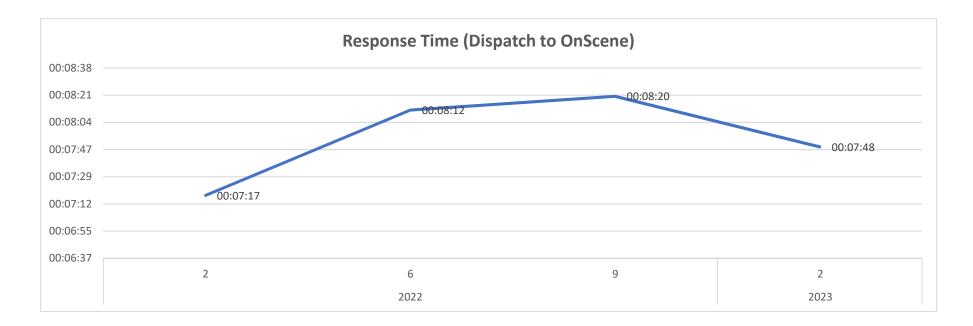

|        |      |       |      |        |        |      | 1.00  |       |      |
|                                          |         | -   |      | -     |      |        |      |       |      | 1      |        |      | 1 A   |       |      |
|                                          | 1       |     | -    | -     | -    |        | -    | 12.5  | 1    | 1      | 1      | 1    |       |       |      |
|                                          |         | 1   | 1    | -     | -    |        | 1    | 1     | 1    | -      |        | 1    | -     |       |      |

## Penn State Health Life Lion, LLC February 2023







### Penn State Health Life Lion, LLC February 2023



# Penn State Health Life Lion, LLC February 2023



# Penn State Health Life Lion, LLC February 2022 - February 2023





# Columbia Borough Fire Department

726 Manor Street P O Box 426 Columbia, PA 17512-0426

# MONTHLÝ FIRE CHIEF'S REPORT

# FEBRUARY 2023

Incident response statistics and additional Fire Department Activities for the month of February 2023 along with Year-to-Date information.

Scott K. Ryno, Fire Chief

Prepared by J. Michael Zercher, Assistant Chief

Information released by the CBFD for informational purposes to the Columbia Borough Manager and Columbia Council members on March 6,2023.

### **INCIDENT RESPONSE STATISTICS (TOTALS):**

| Incident<br>Type * | January | February | March | April | May | June | July | August | September | October | November | December | 2023 Year To<br>Date Totals | 2022 Totals | 2021 Totals | 2020 Totals |
|--------------------|---------|----------|-------