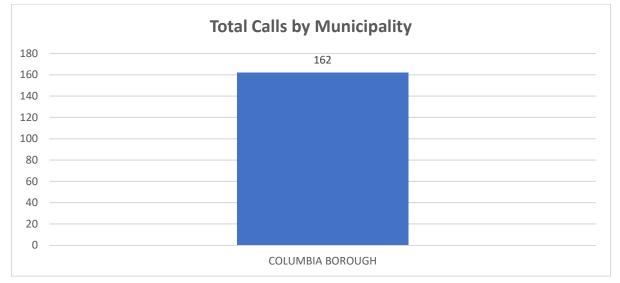

|       | 1000 |        |      |       | 1.1  |        |        |      | 181   | 98    |      |
|                                          | 1       | -   |      |       | 1    |        |      |       |      |        |        |      | 1.00  |       |      |
|                                          |         | -   |      | -     |      |        |      |       |      | 1      |        |      | 1 A   |       |      |
|                                          | 1       |     | -    | -     | -    |        | -    | 12.5  | 1    | 1      | 1      | 1    |       |       |      |
|                                          |         | 1   | 1    | -     | -    |        | 1    | 1     | 1    | -      |        | 1    | -     |       |      |

## Penn State Health Life Lion, LLC February 2023







### Penn State Health Life Lion, LLC February 2023



# Penn State Health Life Lion, LLC February 2023



# Penn State Health Life Lion, LLC February 2022 - February 2023





# Columbia Borough Fire Department

726 Manor Street P O Box 426 Columbia, PA 17512-0426

# MONTHLÝ FIRE CHIEF'S REPORT

# FEBRUARY 2023

Incident response statistics and additional Fire Department Activities for the month of February 2023 along with Year-to-Date information.

Scott K. Ryno, Fire Chief

Prepared by J. Michael Zercher, Assistant Chief

Information released by the CBFD for informational purposes to the Columbia Borough Manager and Columbia Council members on March 6,2023.

### **INCIDENT RESPONSE STATISTICS (TOTALS):**

| Incident<br>Type * | January | February | March | April | May | June | July