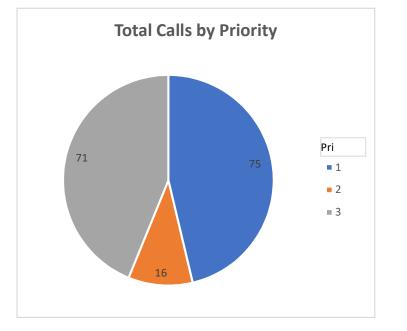

|       | 1000 |        |      |       | 1.1  |        |        |      | 181   | 98    |      |
|                                          | 1       | -   |      |       | 1    |        |      |       |      |        |        |      | 1.00  |       |      |
|                                          |         | -   |      | -     |      |        |      |       |      | 1      |        |      | 1 A   |       |      |
|                                          | 1       |     | -    | -     | -    |        | -    | 12.5  | 1    | 1      | 1      | 1    |       |       |      |
|                                          |         | 1   | 1    | -     | -    |        | 1    | 1     | 1    | -      |        | 1    | -     |       |      |

## Penn State Health Life Lion, LLC February 2023







### Penn State Health Life Lion, LLC February 2023



# Penn State Health Life Lion, LLC February 2023



# Penn State Health Life Lion, LLC February 2022 - February 2023





# Columbia Borough Fire Department

726 Manor Street P O Box 426 Columbia, PA 17512-0426

# MONTHLÝ FIRE CHIEF'S REPORT

# FEBRUARY 2023

Incident response statistics and additional Fire Department Activities for the month of February 2023 along with Year-to-Date information.

Scott K. Ryno, Fire Chief

Prepared by J. Michael Zercher, Assistant Chief

Information released by the CBFD for informational purposes to the Columbia Borough Manager and Columbia Council members on March 6,2023.

### **INCIDENT RESPONSE STATISTICS (TOTALS):**

| Incident<br>Type * | January | February | March | April | May | June | July |