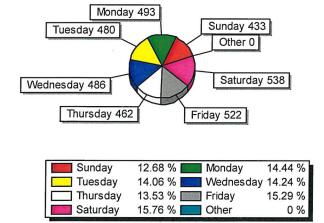

# Columbia Borough Police Department DAILY INCIDENT COUNTS

6/1/2023 to 6/30/2023

since 1979

| Day of Month Responses      | 01 | 02 | 03 | 04 | 05 | 06 | 07 | 08 | 09 | 10 | 11 | 12 | 13 | 14 | 15 | 16 | 17 | 18 | 19 | 20 | 21 | 22 | 23 | 24 | 25 | 26 | 27 | 28 | 29 | 30 | 31    | Total |
|-----------------------------|----|----|----|----|----|----|----|----|----|----|----|----|----|----|----|----|----|----|----|----|----|----|----|----|----|----|----|----|----|----|-------|-------|
| 9-1-1 HANG UP               | 0  | 0  | 1  | 1  | 0  | 0  | 0  | 0  | 0  | 0  | 0  | 0  | 1  | 0  | 0  | 0  | 0  | 0  | 0  | 0  | 1  | 0  | 0  | 0  | 0  | 0  | 0  | 0  | 2  | 0  | 0     | 6     |
| ALARM (ALL TYPES)           | 1  | 1  | 1  | 2  | 0  | 0  | 1  | 0  | 1  | 1  | 0  | 1  | 1  | 0  | 1  | 0  | 3  | 1  | 1  | 0  | 0  | 1  | 0  | 2  | 0  | 0  | 0  | 1  | 1  | 0  | 0     | 21    |
| ANIMAL ATTACK               | 0  | 0  | 0  | 0  | 0  | 1  | 0  | 0  | 0  | 0  | 0  | 0  | 0  | 0  | 0  | 0  | 0  | 0  | 1  | 0  | 0  | 0  | 1  | 0  | 0  | 0  | 0  | 0  | 0  | 0  | 0     | 3     |
| ANIMAL COMPLAINT            | 0  | 0  | 0  | 1  | 0  | 0  | 0  | 1  | 2  | 0  | 0  | 0  | 0  | 0  | 0  | 1  | 0  | 1  | 2  | 1  | 0  | 1  | 1  | 4  | 1  | 0  | 0  | 0  | 0  | 1  | 0     | 17    |
| ASSIST CALL                 | 1  | 1  | 1  | 1  | 1  | 2  | 0  | 3  | 1  | 2  | 2  | 2  | 1  | 1  | 0  | 0  | 0  | 0  | 2  | 2  | 1  | 1  | 1  | 3  | 4  | 1  | 1  | 1  | 1  | 0  | 0     | 37    |
| ASSAULT                     | 0  | 0  | 0  | 0  | 0  | 0  | 0  | 1  | 0  | 1  | 0  | 1  | 0  | 0  | 0  | 0  | 1  | 0  | 0  | 0  | 1  | 0  | 0  | 0  | 0  | 0  | 1  | 0  | 0  | 1  | 0     | 7     |
| BURGLARY                    | 0  | 0  | 0  | 0  | 0  | 0  | 0  | 0  | 0  | 0  | 0  | 0  | 0  | 0  | 1  | 0  | 0  | 0  | 0  | 0  | 0  | 0  | 0  | 0  | 0  | 0  | 0  | 1  | 0  | 1  | 0     | 3     |
| CHECK ON WELFARE            | 2  | 2  | 0  | 0  | 0  | 1  | 0  | 0  | 2  | 1  | 1  | 2  | 1  | 1  | 0  | 1  | 0  | 2  | 1  | 0  | 1  | 1  | 1  | 0  | 1  | 1  | 0  | 2  | 1  | 0  | 0     | 25    |
| VANDALISM                   | 0  | 0  | 0  | 0  | 0  | 0  | 1  | 2  | 1  | 0  | 1  | 1  | 0  | 0  | 0  | 1  | 0  | 0  | 0  | 0  | 2  | 0  | 0  | 0  | 0  | 1  | 0  | 1  | 0  | 0  | 0     | 11    |
| DISORDERLY CONDUCT          | 0  | 0  | 0  | 0  | 0  | 0  | 0  | 0  | 0  | 0  | 0  | 0  | 0  | 0  | 0  | 0  | 0  | 0  | 0  | 0  | 0  | 1  | 0  | 0  | 0  | 0  | 0  | 0  | 1  | 0  | 0     | 2     |
| DEATH INVESTIGATION         | 0  | 0  | 0  | 0  | 0  | 0  | 0  | 0  | 0  | 0  | 0  | 0  | 0  | 2  | 0  | 0  | 0  | 0  | 0  | 0  | 0  | 0  | 1  | 0  | 0  | 0  | 0  | 0  | 0  | 0  | 0     | 3     |
| DISTURBANCE                 | 2  | 3  | 7  | 2  | 3  | 2  | 2  | 1  | 0  | 5  | 0  | 2  | 2  | 1  | 1  | 5  | 3  | 2  | 4  | 4  | 1  | 1  | 0  | 1  | 5  | 0  | 2  | 1  | 3  | 4  | 0     | 69    |
| NEIGHBOR DISPUTE            | 1  | 0  | 0  | 0  | 0  | 0  | 0  | 0  | 0  | 0  | 0  | 0  | 0  | 0  | 0  | 0  | 0  | 0  | 0  | 0  | 0  | 0  | 0  | 0  | 0  | 0  | 0  | 0  | 0  | 0  | 0     | 1     |
| DOMESTIC DISTURBANCE        | 0  | 0  | 0  | 0  | 0  | 0  | 0  | 0  | 1  | 0  | 1  | 0  | 0  | 0  | 0  | 0  | 0  | 0  | 0  | 0  | 0  | 0  | 0  | 0  | 0  | 0  | 0  | 0  | 0  | 0  | 0     | 2     |
| DRUG OFFENSE                | 0  | 0  | 1  | 0  | 0  | 0  | 0  | 1  | 0  | 0  | 0  | 0  | 0  | 0  | 1  | 0  | 0  | 0  | 0  | 0  | 0  | 0  | 0  | 0  | 0  | 0  | 0  | 0  | 0  | 1  | 0     | 4     |
| INTOXICATED PERSON          | 0  | 0  | 1  | 0  | 0  | 0  | 0  | 0  | 0  | 0  | 0  | 0  | 0  | 0  | 0  | 0  | 0  | 0  | 1  | 0  | 0  | 0  | 0  | 0  | 0  | 0  | 0  | 0  | 0  | 0  | 0     | 2     |
| DRIVING UNDER THE INFLUENCE | 0  | 0  | 0  | 0  | 0  | 0  | 0  | 0  | 0  | 1  | 0  | 0  | 0  | 0  | 0  | 0  | 0  | 0  | 0  | 0  | 0  | 0  | 0  | 0  | 0  | 0  | 0  | 0  | 0  | 0  | 0     | 1     |
| ASSIST EMS                  | 0  | 1  | 1  | 0  | 0  | 0  | 1  | 0  | 0  | 0  | 0  | 0  | 0  | 0  | 0  | 0  | 0  | 0  | 1  | 0  | 1  | 0  | 0  | 0  | 0  | 0  | 0  | 0  | 0  | 0  | 0     | 5     |
| CHILD FAMILY OFFENSE        | 0  | 0  | 0  | 0  | 0  | 0  | 0  | 0  | 1  | 0  | 1  | 1  | 0  | 0  | 0  | 0  | 0  | 1  | 0  | 1  | 0  | 0  | 1  | 0  | 1  | 0  | 0  | 0  | 1  | 0  | 0     | 8     |
| FRAUD                       | 0  | 0  | 0  | 0  | 0  | 0  | 0  | 0  | 0  | 0  | 0  | 1  | 0  | 0  | 1  | 0  | 0  | 0  | 1  | 0  | 0  | 1  | 1  | 1  | 0  | 0  | 1  | 0  | 0  | 0  | 0     | 7     |
| HARASSMENT                  | 0  | 0  | 0  | 0  | 1  | 0  | 1  | 1  | 0  | 0  | 1  | 1  | 0  | 0  | 0  | 1  | 1  | 1  | 1  | 1  | 2  | 0  | 0  | 0  | 0  | 0  | 0  | 2  | 2  | 3  | 0     | 19    |
| INFORMATION                 | 4  | 1  | 3  | 2  | 2  | 1  | 2  | 1  | 1  | 4  | 2  | 1  | 0  | 0  | 5  | 0  | 2  | 1  | 3  | 2  | 2  | 2  | 1  | 0  | 3  | 1  | 2  | 1  | 2  | 5  | 0     | 56    |
| JUVENILE COMPLAINT          | 0  | 1  | 0  | 0  | 0  | 0  | 0  | 0  | 0  | 0  | 0  | 0  | 1  | 0  | 0  | 0  | 0  | 0  | 0  | 0  | 0  | 0  | 0  | 0  | 0  | 0  | 0  | 0  | 0  | 0  | 0     | 2     |
| LOITERING                   | 0  | 0  | 0  | 0  | 0  | 0  | 0  | 0  | 0  | 0  | 1  | 0  | 0  | 0  | 0  | 0  | 0  | 0  | 0  | 0  | 0  | 0  | 0  | 0  | 0  | 0  | 0  | 0  | 0  | 0  | 0     | 1     |
| PSYCHIATRIC EMOTIONAL       | 0  | 0  | 1  | 2  | 1  | 0  | 2  | 0  | 0  | 1  | 0  | 2  | 0  | 0  | 0  | 1  | 0  | 1  | 0  | 0  | 0  | 0  | 1  | 0  | 0  | 0  | 0  | 0  | 1  | 0  | 0     |       |
| MISCELLANEOUS               | 0  | 0  | 0  | 0  | 1  | 0  | 0  | 0  | 0  | 0  | 0  | 0  | 0  | 0  | 0  | 0  | 0  | 0  | 0  | 0  | 0  | 0  | 0  | 0  | 0  | 0  | 0  | 0  | 0  |    | free! | 13    |
|                             |    |    |    |    |    |    |    | Ľ. |    | Ľ_ |    |    |    |    | ŭ  | Ů  | U  | Ŭ  | U  |    | U  |    | U  | L  | U  | L  | U  | U  | U  | 0  | 0     | 1     |

| MISSING PERSON               | 0  | 0  | 0  | 0  | 0  | 0  | 0  | 0  | 1  | 0  | 0  | 0  | 0  | 0  | 0  | 0  | 0  | 0  | 0  | 0  | 0  | 0  | 0  | 0  | 0  | 0  | 0  | 0  | 0  | 0  | 0 | 1   |
|------------------------------|----|----|----|----|----|----|----|----|----|----|----|----|----|----|----|----|----|----|----|----|----|----|----|----|----|----|----|----|----|----|---|-----|
| MOTOR VEHICLE ACCIDENT       | 0  | 1  | 1  | 2  | 3  | 3  | 3  | 0  | 0  | 1  | 0  | 2  | 0  | 0  | 1  | 1  | 3  | 1  | 0  | 1  | 1  | 0  | 1  | 2  | 0  | 0  | 0  | 3  | 2  | 1  | 0 | 33  |
| ORIDANCE VIOLATION           | 0  | 0  | 0  | 0  | 0  | 0  | 0  | 0  | 1  | 0  | 0  | 0  | 0  | 0  | 1  | 0  | 0  | 0  | 0  | 0  | 1  | 0  | 0  | 0  | 0  | 1  | 1  | 0  | 0  | 0  | 0 | 5   |
| PERSON STOP                  | 2  | 0  | 1  | 0  | 2  | 1  | 0  | 2  | 0  | 0  | 0  | 0  | 0  | 0  | 0  | 0  | 0  | 0  | 0  | 0  | 0  | 0  | 1  | 0  | 0  | 0  | 0  | 0  | 0  | 0  | 0 | 9   |
| PFA VIOLATION                | 0  | 0  | 0  | 0  | 0  | 0  | 3  | 0  | 0  | 0  | 1  | 0  | 0  | 0  | 0  | 0  | 0  | 0  | 0  | 0  | 0  | 0  | 0  | 0  | 1  | 0  | 0  | 0  | 0  | 0  | 0 | 5   |
| FOUND PROPERTY               | 0  | 0  | 1  | 0  | 0  | 1  | 0  | 1  | 0  | 0  | 0  | 1  | 0  | 0  | 0  | 0  | 0  | 0  | 0  | 0  | 1  | 0  | 0  | 0  | 0  | 0  | 1  | 0  | 0  | 0  | 0 | 6   |
| VEHICLE PURSUIT              | 0  | 0  | 0  | 0  | 0  | 0  | 0  | 0  | 0  | 0  | 0  | 0  | 0  | 0  | 0  | 0  | 0  | 0  | 0  | 0  | 0  | 0  | 0  | 0  | 0  | 0  | 0  | 0  | 0  | 1  | 0 | 1   |
| ROBBERY                      | 1  | 0  | 0  | 0  | 0  | 0  | 0  | 0  | 0  | 0  | 0  | 0  | 0  | 0  | 0  | 0  | 0  | 0  | 0  | 0  | 0  | 0  | 0  | 0  | 0  | 0  | 1  | 0  | 0  | 0  | 0 | 2   |
| SHOTS FIRED                  | 0  | 0  | 0  | 0  | 0  | 0  | 0  | 0  | 0  | 0  | 0  | 0  | 0  | 0  | 0  | 0  | 0  | 0  | 0  | 1  | 0  | 0  | 0  | 0  | 0  | 0  | 0  | 0  | 0  | 0  | 0 | 1   |
| SUSPICIOUS ACTIVITY          | 0  | 0  | 2  | 0  | 0  | 1  | 1  | 1  | 2  | 2  | 0  | 2  | 1  | 1  | 2  | 0  | 0  | 0  | 0  | 0  | 1  | 2  | 1  | 1  | 2  | 4  | 1  | 0  | 0  | 3  | 0 | 30  |
| THEFT                        | 0  | 2  | 0  | 0  | 0  | 0  | 3  | 0  | 0  | 0  | 0  | 1  | 2  | 2  | 0  | 0  | 0  | 1  | 0  | 0  | 1  | 0  | 0  | 1  | 0  | 1  | 0  | 4  | 2  | 0  | 0 | 20  |
| RETAIL THEFT                 | 1  | 0  | 0  | 0  | 0  | 0  | 0  | 0  | 0  | 0  | 0  | 0  | 0  | 0  | 0  | 0  | 0  | 0  | 0  | 0  | 0  | 0  | 0  | 0  | 0  | 0  | 0  | 0  | 0  | 0  | 0 | 1   |
| THEFT FROM VEHICLE           | 0  | 0  | 0  | 0  | 0  | 0  | 0  | 0  | 0  | 0  | 0  | 0  | 0  | 0  | 2  | 0  | 0  | 0  | 0  | 1  | 0  | 1  | 0  | 0  | 0  | 0  | 0  | 0  | 0  | 0  | 0 | 4   |
| THREATS COMPLAINT            | 0  | 0  | 0  | 0  | 0  | 0  | 1  | 0  | 0  | 0  | 0  | 0  | 0  | 0  | 1  | 0  | 0  | 0  | 0  | 0  | 0  | 0  | 1  | 0  | 0  | 0  | 0  | 0  | 0  | 0  | 0 | 3   |
| TRAFFIC COMPLAINT            | 1  | 2  | 2  | 0  | 1  | 0  | 2  | 2  | 0  | 3  | 1  | 1  | 1  | 1  | 3  | 2  | 5  | 3  | 1  | 6  | 3  | 2  | 1  | 3  | 3  | 3  | 1  | 1  | 0  | 2  | 0 | 56  |
| PARKING ENFORCEMENT          | 0  | 0  | 0  | 0  | 1  | 0  | 0  | 0  | 0  | 0  | 0  | 0  | 0  | 0  | 0  | 0  | 0  | 0  | 0  | 0  | 0  | 0  | 0  | 0  | 0  | 0  | 0  | 0  | 0  | 0  | 0 | 1   |
| TRAFFIC STOP                 | 0  | 4  | 4  | 3  | 1  | 2  | 3  | 8  | 2  | 1  | 1  | 0  | 5  | 0  | 17 | 1  | 1  | 1  | 2  | 0  | 2  | 1  | 0  | 0  | 0  | 1  | 3  | 1  | 0  | 3  | 0 | 67  |
| TRESPASSING                  | 1  | 0  | 0  | 2  | 0  | 1  | 0  | 0  | 1  | 0  | 2  | 1  | 1  | 1  | 0  | 0  | 0  | 1  | 1  | 0  | 0  | 0  | 1  | 1  | 0  | 0  | 0  | 1  | 0  | 1  | 0 | 16  |
| VEHICLE REPOSESSION          | 0  | 1  | 0  | 0  | 0  | 0  | 0  | 0  | 0  | 0  | 0  | 0  | 0  | 0  | 0  | 1  | 1  | 0  | 0  | 0  | 0  | 0  | 0  | 0  | 0  | 0  | 0  | 0  | 0  | 0  | 0 | 3   |
| VEHICLE THEFT                | 0  | 0  | 0  | 0  | 0  | 0  | 0  | 0  | 0  | 0  | 0  | 0  | 0  | 0  | 0  | 0  | 1  | 0  | 0  | 0  | 0  | 0  | 0  | 0  | 0  | 0  | 0  | 0  | 0  | 0  | 0 | 1   |
| WARRANT SERVICE              | 0  | 0  | 0  | 0  | 0  | 0  | 1  | 0  | 0  | 0  | 0  | 0  | 1  | 0  | 0  | 0  | 0  | 0  | 0  | 1  | 2  | 2  | 1  | 0  | 0  | 0  | 0  | 0  | 0  | 1  | 0 | 9   |
| TOTAL RESPONSES FOR EACH DAY | 17 | 20 | 28 | 18 | 17 | 16 | 27 | 25 | 17 | 23 | 15 | 23 | 18 | 10 | 37 | 15 | 21 | 17 | 22 | 21 | 24 | 17 | 16 | 19 | 21 | 14 | 15 | 20 | 19 | 28 | 0 | 600 |