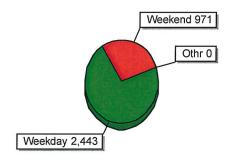

7/5/2023 2:59:25 PM

By Day of Week

Weekday vs Weekend

Search Criteria: (DATE\_RECD >= TO\_DATE('1/1/2023','MM/DD/YYYY'))

(DATE RECD <= TO DATE('6/30/2023', 'MM/DD/YYYY'))

7/5/2023 3:00:16 PM

By Day of Week

Weekday vs Weekend

Search Criteria: (DATE\_RECD >= TO\_DATE('1/1/2023','MM/DD/YYYY'))
(DATE\_RECD <= TO\_DATE('6/30/2023','MM/DD/YYYY'))

7/5/2023 3:00:59 PM

By Day of Week

Weekday vs Weekend

Search Criteria: (DATE\_RECD >= TO\_DATE('1/1/2023','MM/DD/YYYY'))

(DATE\_RECD <= TO\_DATE('6/30/2023','MM/DD/YYYY'))