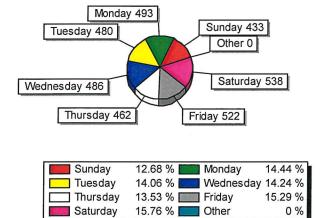

7/5/2023 2:59:25 PM

By Day of Week

Weekday vs Weekend

Search Criteria: (DATE\_RECD >= TO\_DATE('1/1/2023','MM/DD/YYYY'))

(DATE RECD <= TO DATE('6/30/2023', 'MM/DD/YYYY'))

7/5/2023 3:00:16 PM

By Day of Week

Weekday vs Weekend

Search Criteria: (DATE\_RECD >= TO\_DATE('1/1/2023','MM/DD/YYYY'))
(DATE\_RECD <= TO\_DATE('6/30/2023','MM/DD/YYYY'))

7/5/2023 3:00:59 PM

By Day of Week

Weekday vs Weekend

Search Criteria: (DATE\_RECD >= TO\_DATE('1/1/2023','MM/DD/YYYY'))

(DATE\_RECD <= TO\_DATE('6/30/2023','MM/DD/YYYY'))