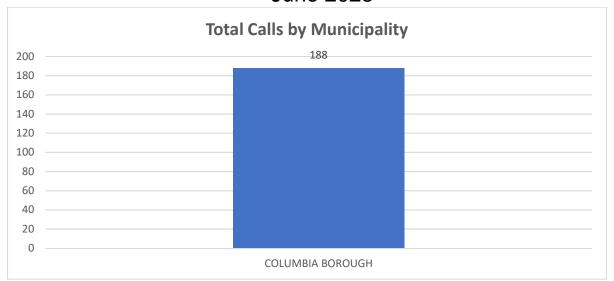

### Penn State Health Life Lion, LLC June 2023

## Penn State Health Life Lion, LLC June 2023

| Code Departr               | Jan | Feb | Mar | Apr | May | June | July    | Aug  | Sept | Oct | Nov | Dec | Tota |
|----------------------------|-----|-----|-----|-----|-----|------|---------|------|------|-----|-----|-----|------|
|                            |     |     |     |     |     |      | <i></i> | 7.00 |      |     |     |     |      |
| Inspections                |     |     |     |     |     |      |         |      |      |     |     |     |      |
| Fire/Re-Inspection         | 16  | 0   | 29  | 10  | 0   | 0    | 0       | 0    | 0    | 0   | 0   | 0   | 55   |
| Rental/Re-Inspection       | 74  | 52  | 113 | 81  | 86  | 90   | 0       | 0    | 0    | 0   | 0   | 0   | 496  |
| Safety                     | 0   | 0   | 0   | 0   | 0   | 0    | 0       | 0    | 0    | 0   | 0   | 0   | C    |
| Condemnation               | 3   | 0   | 1   | 1   | 1   | 0    | 0       | 0    | 0    | 0   | 0   | 0   | 6    |
| New Tenant                 | 6   | 15  | 20  | 12  | 19  | 21   | 0       | 0    | 0    | 0   | 0   | 0   | 93   |
|                            | 99  | 67  | 163 | 104 | 106 | 111  | 0       | 0    | 0    | 0   | 0   | 0   | 650  |
| QT Violations              |     |     |     |     |     |      |         |      |      |     |     |     |      |
| Vehicle-\$25               | 1   | 0   | 0   | 5   | 8   | 12   | 0       | 0    | 0    | 0   | 0   | 0   | 26   |
| Accumulation of Trash-\$25 | 42  | 28  | 48  | 39  | 30  | 46   | 0       | 0    | 0    | 0   | 0   | 0   | 233  |
| Animal Waste-\$25          | 2   | 0   | 2   | 1   | 1   | 0    | 0       | 0    | 0    | 0   | 0   | 0   | 6    |
| Sidewalk Snow-\$25         | 0   | 0   | 0   | 0   | 0   | 0    | 0       | 0    | 0    | 0   | 0   | 0   | C    |
| Grass & Weeds-\$25         | 1   | 0   | 0   | 61  | 80  | 75   | 0       | 0    | 0    | 0   | 0   | 0   | 217  |
| Grass Clippings-\$25       | 0   | 0   | 0   | 1   | 1   | 0    | 0       | 0    | 0    | 0   | 0   | 0   | C    |
| Illegal Burning-\$25       | 1   | 0   | 0   | 1   | 1   | 5    | 0       | 0    | 0    | 0   | 0   | 0   | 8    |
| Missing Bldg ID-\$25       | 2   | 0   | 1   | 3   | 1   | 4    | 0       | 0    | 0    | 0   | 0   | 0   | 11   |
| Pool Sanitation-\$25       | 3   | 0   | 0   | 0   | 0   | 3    | 0       | 0    | 0    | 0   | 0   | 0   | 6    |
| Smoke Detector-\$25        | 0   | 0   | 0   | 0   | 0   | 0    | 0       | 0    | 0    | 0   | 0   | 0   | C    |
| Stagnant Water-\$25        | 0   | 0   | 0   | 0   | 0   | 0    | 0       | 0    | 0    | 0   | 0   | 0   | C    |
| Trash Storage-\$25         | 17  | 17  | 17  | 11  | 16  | 9    | 0       | 0    | 0    | 0   | 0   | 0   | 87   |
| Change of Occupancy-\$500  | 1   | 0   | 1   | 0   | 0   | 1    | 0       | 0    | 0    | 0   | 0   | 0   | 3    |
| NC Vehicle-\$500           | 0   | 0   | 0   | 0   | 0   | 0    | 0       | 0    | 0    | 0   | 0   | 0   | C    |
| NC Knox Box-\$500          | 0   | 0   | 0   | 0   | 0   | 0    | 0       | 0    | 0    | 0   | 0   | 0   | C    |
| NC Lead Safe-\$500         | 0   | 1   | 0   | 0   | 0   | 0    | 0       | 0    | 0    | 0   | 0   | 0   | 1    |
| NC NOV-\$500               | 1   | 3   | 1   | 0   | 1   | 0    | 0       | 0    | 0    | 0   | 0   | 0   | 6    |
| NC Unreg. Rental-\$500     | 24  | 9   | 1   | 0   | 0   | 0    | 0       | 0    | 0    | 0   | 0   | 0   | 34   |
|                            | 95  | 58  | 71  | 122 | 139 | 155  | 0       | 0    | 0    | 0   | 0   | 0   | 640  |
| Misc Violations            |     |     |     |     |     |      |         |      |      |     |     |     |      |
| Appeals                    | 2   | 7   | 3   | 1   | 2   | 1    | 0       | 0    | 0    | 0   | 0   | 0   | 16   |
| Complaints                 | 11  | 7   | 13  | 28  | 28  | 38   | 0       | 0    | 0    | 0   | 0   | 0   | 125  |
| Disruptive Conducts        | 8   | 4   | 4   | 1   | 4   | 3    | 0       | 0    | 0    | 0   | 0   | 0   | 24   |
| Notice of Violations       | 12  | 16  | 9   | 12  | 17  | 31   | 0       | 0    | 0    | 0   | 0   | 0   | 97   |
|                            | 33  | 34  | 29  | 42  | 51  | 73   | 0       | 0    | 0    | 0   | 0   | 0   | 262  |