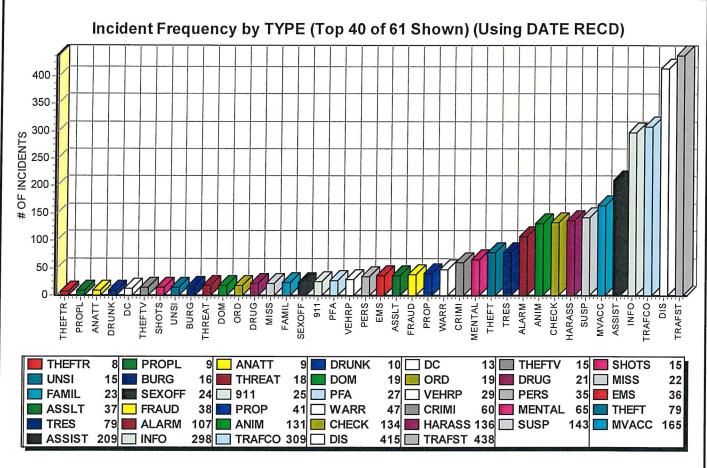

|                                          | COL | JMBI | A BO  | ROUG | SH PC | DLICE | DEP  | ARTME | NT  |     | JUNE |     | 2023 |       |
|------------------------------------------|-----|------|-------|------|-------|-------|------|-------|-----|-----|------|-----|------|-------|
|                                          | R   | EPO  | RT OF | 10M  | NTHL  | Y OFF | ENSE | S     |     |     |      |     |      |       |
|                                          |     |      |       |      |       |       |      |       |     |     |      |     | 2023 | 2022  |
| CLASSIFICATION OF OFFENSES               | JAN | FEB  | MAR   | APR  | MAY   | JUN   | JUL  | AUG   | SEP | ОСТ | NOV  | DEC | TYTD | TLYTD |
| Murder & Nonnegligent Manslaughter       | 0   | 1    | 0     | 0    | 0     | 0     |      |       |     | -   |      |     | 1    | 0     |
| Negligent Manslaughter                   | 0   | 0    | 0     | 0    | 0     | 0     |      |       |     |     |      |     | 0    | 0     |
| Rape by Force                            | 0   | 0    | 0     | 0    | 0     | 0     |      |       |     |     |      |     | 0    | 1     |
| Rape Attempt (Assault)                   | 0   | 0    | 0     | 1    | 0     | 0     |      |       |     |     |      |     | 1    | 0     |
| Robbery (Firearm/Knife or Cutting Inst.) | 0   | 0    | 0     | 1    | 0     | 0     |      |       |     |     |      |     | 1    | 0     |
| Robbery (Other Dangerous Weapon)         | 0   | 0    | 0     | 0    | 0     | 0     |      |       |     |     |      |     | 0    | 0     |
| Robbery (Strong Armed/Hands,Feet,Etc)    | 0   | 0    | 0     | 0    | 1     | 1     |      |       |     |     |      |     | 2    | 0     |
| Assault (Firearm)                        | 0   | 2    | 1     | 1    | 0     | 0     |      |       |     |     |      |     | 4    | 0     |
| Assault (Knife/Cutting Instrument)       | 0   | 0    | 0     | 0    | 0     | 0     |      |       |     |     |      |     | 0    | 0     |
| Assault (Other Dangerous Weapon)         | 0   | 0    | 0     | 2    | 0     | 0     |      |       |     | -   |      |     | 2    | 1     |
| Assault (Hands,Fists,Feet, Etc.)         | 3   | 1    | 0     | 1    | 2     | 2     |      |       |     | -   |      |     | 9    | 6     |
| Assault (Other Not Aggravated)           | 5   | 7    | 9     | 9    | 9     | 8     |      |       |     | -   |      |     | 47   | 33    |
| Burglary (Forced Entry)                  | 1   | 1    | 1     | 0    | 2     | 1     |      |       |     | -   |      |     | 6    | 1     |
| Burglary (Unlawful Entry/No Force)       | 1   | 0    | 1     | 2    | 1     | 1     |      |       |     |     |      |     | 6    | 2     |
| Burglary (Attempted Forced Entry)        | 2   | 1    | 0     | 1    | 0     | 0     |      |       |     |     |      |     | 4    | 1     |
| Theft (\$50 & Over)                      | 5   | 12   | 12    | 5    | 7     | 15    |      |       |     |     |      |     | 56   | 25    |
| Theft (Under \$50)                       | 2   | 4    | 5     | 1    | 3     | 7     |      |       |     |     |      | -   | 22   | 12    |
| Auto Theft                               | 2   | 4    | 0     | 1    | 1     | 1     |      |       |     |     |      |     | 9    | 7     |
| Arson                                    | 0   | 0    | 0     | 0    | 0     | 0     |      |       |     |     |      |     | 0    |       |
| Forgery & Counterfeiting                 | 0   | 0    | 0     | 0    | 0     | 0     |      |       |     |     |      | -   | 0    | 0     |
| Fraud                                    | 8   | 2    | 7     | 8    | 6     | 7     |      |       |     | -   |      |     |      | 2     |
| Embezzlement                             | 0   | 0    | 0     | 0    | 0     | 0     |      |       |     |     |      |     | 38   | 27    |
| Stolen Property (Rec., Possess., Etc.)   | 0   | 0    | 0     | 0    | 0     | 0     |      |       |     |     |      |     | 0    | 0     |
| Vandalism/Criminal Mischief              | 7   | 5    | 14    | 6    | 10    | 11    |      |       |     |     |      |     | 0    | 0     |
| Weapons (Carrying/Possess. Etc.)         | 0   | 1    | 2     | 2    | 1     | 0     |      |       |     | -   |      |     | 53   | 13    |
| Prostitution & Commercial Vice           | 0   | 0    | 0     | 0    | 0     | 0     | -    |       |     | -   |      |     | 6    | 1     |
| Sex Offenses (Except Rape/Prostitution)  | 4   | 3    | 3     | 5    | 6     | 1     |      |       |     | -   |      |     | 0    | 0     |
| Narcotic Drug Laws (Drug Abuse Viol.)    | 3   | 3    | 0     | 3    | 5     | 3     | ļ    |       |     | -   |      |     | 22   | 11    |
| Gambling                                 | 0   | 0    | 0     | 0    | 0     | 0     | ļ    |       |     | -   |      | -   | 17   | 9     |
| Offenses Against Family & Children       | 3   | 0    | 6     | 0    | 4     | 8     |      |       |     |     |      |     | 0    | 0     |
| Driving Under The Influence              | 0   | 1    | 2     | 2    | 1     | 1     |      |       |     | -   |      |     | 21   | 8     |
| Liquor Laws                              | 1   | 0    | 0     | 0    | 0     | 0     |      |       |     | -   |      |     | 7    | 3     |
| Drunkenness                              | 0   | 3    |       | 1    |       |       |      |       |     | -   |      | -   | 1    | 0     |
| Disorderly Conduct                       | 4   |      | 2     |      | 3     | 3     |      |       |     |     |      |     | 12   | 4     |
| Vagrancy                                 |     | 5    | 3     | 5    | 1     | 2     |      |       |     | -   |      |     | 20   | 4     |
| All Other (Except Traffic)               | 1   | 1    | 0     | 1    | 0     | 0     |      |       |     |     |      |     | 3    | 0     |
| All Other (Except Frame)                 | 38  | 34   | 39    | 58   | 51    | 46    |      |       |     |     |      |     | 266  | 376   |
| TOTAL MONTHLY OFFENSES                   | 90  | 91   | 107   | 116  | 114   | 118   |      |       |     |     |      |     | 636  | 547   |
|                                          |     |      |       |      |       |       |      |       |     |     |      |     |      |       |
|                                          |     |      |       |      |       |       |      |       |     |     |      |     |      |       |
|                                          |     | -    |       |      |       |       |      |       |     |     |      |     |      |       |