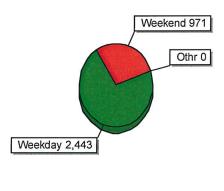

7/5/2023 2:59:25 PM

By Day of Week

Weekday vs Weekend

Search Criteria: (DATE\_RECD >= TO\_DATE('1/1/2023','MM/DD/YYYY'))

(DATE RECD <= TO DATE('6/30/2023', 'MM/DD/YYYY'))

7/5/2023 3:00:16 PM

By Day of Week

Weekday vs Weekend

Search Criteria: (DATE\_RECD >= TO\_DATE('1/1/2023','MM/DD/YYYY'))
(DATE\_RECD <= TO\_DATE('6/30/2023','MM/DD/YYYY'))

7/5/2023 3:00:59 PM

By Day of Week

Weekday vs Weekend

Search Criteria: (DATE\_RECD >= TO\_DATE('1/1/2023','MM/DD/YYYY'))

(DATE\_RECD <= TO\_DATE('6/30/2023','MM/DD/YYYY'))