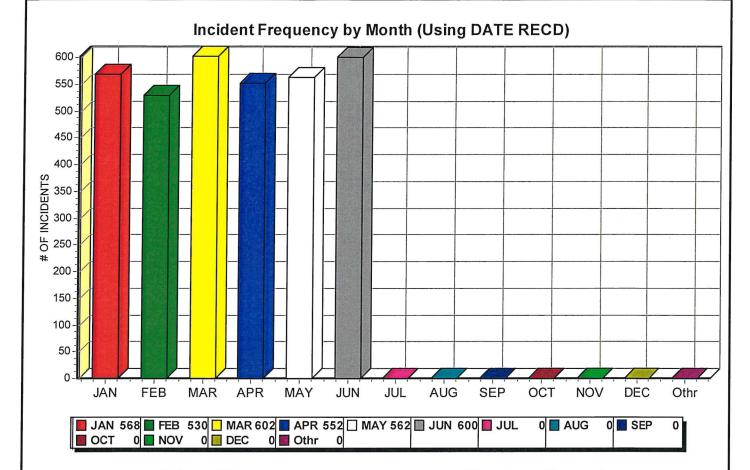

# Columbia Borough Police Department DAILY INCIDENT COUNTS

6/1/2023 to 6/30/2023

since 1979

| Day of Month Responses      | 01 | 02 | 03 | 04 | 05 | 06 | 07 | 08 | 09 | 10 | 11 | 12 | 13 | 14 | 15 | 16 | 17 | 18 | 19 | 20 | 21 | 22 | 23 | 24 | 25 | 26 | 27 | 28 | 29 | 30 | 31    | Total |
|-----------------------------|----|----|----|----|----|----|----|----|----|----|----|----|----|----|----|----|----|----|----|----|----|----|----|----|----|----|----|----|----|----|-------|-------|
| 9-1-1 HANG UP               | 0  | 0  | 1  | 1  | 0  | 0  | 0  | 0  | 0  | 0  | 0  | 0  | 1  | 0  | 0  | 0  | 0  | 0  | 0  | 0  | 1  | 0  | 0  | 0  | 0  | 0  | 0  | 0  | 2  | 0  | 0     | 6     |
| ALARM (ALL TYPES)           | 1  | 1  | 1  | 2  | 0  | 0  | 1  | 0  | 1  | 1  | 0  | 1  | 1  | 0  | 1  | 0  | 3  | 1  | 1  | 0  | 0  | 1  | 0  | 2  | 0  | 0  | 0  | 1  | 1  | 0  | 0     | 21    |
| ANIMAL ATTACK               | 0  | 0  | 0  | 0  | 0  | 1  | 0  | 0  | 0  | 0  | 0  | 0  | 0  | 0  | 0  | 0  | 0  | 0  | 1  | 0  | 0  | 0  | 1  | 0  | 0  | 0  | 0  | 0  | 0  | 0  | 0     | 3     |
| ANIMAL COMPLAINT            | 0  | 0  | 0  | 1  | 0  | 0  | 0  | 1  | 2  | 0  | 0  | 0  | 0  | 0  | 0  | 1  | 0  | 1  | 2  | 1  | 0  | 1  | 1  | 4  | 1  | 0  | 0  | 0  | 0  | 1  | 0     | 17    |
| ASSIST CALL                 | 1  | 1  | 1  | 1  | 1  | 2  | 0  | 3  | 1  | 2  | 2  | 2  | 1  | 1  | 0  | 0  | 0  | 0  | 2  | 2  | 1  | 1  | 1  | 3  | 4  | 1  | 1  | 1  | 1  | 0  | 0     | 37    |
| ASSAULT                     | 0  | 0  | 0  | 0  | 0  | 0  | 0  | 1  | 0  | 1  | 0  | 1  | 0  | 0  | 0  | 0  | 1  | 0  | 0  | 0  | 1  | 0  | 0  | 0  | 0  | 0  | 1  | 0  | 0  | 1  | 0     | 7     |
| BURGLARY                    | 0  | 0  | 0  | 0  | 0  | 0  | 0  | 0  | 0  | 0  | 0  | 0  | 0  | 0  | 1  | 0  | 0  | 0  | 0  | 0  | 0  | 0  | 0  | 0  | 0  | 0  | 0  | 1  | 0  | 1  | 0     | 3     |
| CHECK ON WELFARE            | 2  | 2  | 0  | 0  | 0  | 1  | 0  | 0  | 2  | 1  | 1  | 2  | 1  | 1  | 0  | 1  | 0  | 2  | 1  | 0  | 1  | 1  | 1  | 0  | 1  | 1  | 0  | 2  | 1  | 0  | 0     | 25    |
| VANDALISM                   | 0  | 0  | 0  | 0  | 0  | 0  | 1  | 2  | 1  | 0  | 1  | 1  | 0  | 0  | 0  | 1  | 0  | 0  | 0  | 0  | 2  | 0  | 0  | 0  | 0  | 1  | 0  | 1  | 0  | 0  | 0     | 11    |
| DISORDERLY CONDUCT          | 0  | 0  | 0  | 0  | 0  | 0  | 0  | 0  | 0  | 0  | 0  | 0  | 0  | 0  | 0  | 0  | 0  | 0  | 0  | 0  | 0  | 1  | 0  | 0  | 0  | 0  | 0  | 0  | 1  | 0  | 0     | 2     |
| DEATH INVESTIGATION         | 0  | 0  | 0  | 0  | 0  | 0  | 0  | 0  | 0  | 0  | 0  | 0  | 0  | 2  | 0  | 0  | 0  | 0  | 0  | 0  | 0  | 0  | 1  | 0  | 0  | 0  | 0  | 0  | 0  | 0  | 0     | 3     |
| DISTURBANCE                 | 2  | 3  | 7  | 2  | 3  | 2  | 2  | 1  | 0  | 5  | 0  | 2  | 2  | 1  | 1  | 5  | 3  | 2  | 4  | 4  | 1  | 1  | 0  | 1  | 5  | 0  | 2  | 1  | 3  | 4  | 0     | 69    |
| NEIGHBOR DISPUTE            | 1  | 0  | 0  | 0  | 0  | 0  | 0  | 0  | 0  | 0  | 0  | 0  | 0  | 0  | 0  | 0  | 0  | 0  | 0  | 0  | 0  | 0  | 0  | 0  | 0  | 0  | 0  | 0  | 0  | 0  | 0     | 1     |
| DOMESTIC DISTURBANCE        | 0  | 0  | 0  | 0  | 0  | 0  | 0  | 0  | 1  | 0  | 1  | 0  | 0  | 0  | 0  | 0  | 0  | 0  | 0  | 0  | 0  | 0  | 0  | 0  | 0  | 0  | 0  | 0  | 0  | 0  | 0     | 2     |
| DRUG OFFENSE                | 0  | 0  | 1  | 0  | 0  | 0  | 0  | 1  | 0  | 0  | 0  | 0  | 0  | 0  | 1  | 0  | 0  | 0  | 0  | 0  | 0  | 0  | 0  | 0  | 0  | 0  | 0  | 0  | 0  | 1  | 0     | 4     |
| INTOXICATED PERSON          | 0  | 0  | 1  | 0  | 0  | 0  | 0  | 0  | 0  | 0  | 0  | 0  | 0  | 0  | 0  | 0  | 0  | 0  | 1  | 0  | 0  | 0  | 0  | 0  | 0  | 0  | 0  | 0  | 0  | 0  | 0     | 2     |
| DRIVING UNDER THE INFLUENCE | 0  | 0  | 0  | 0  | 0  | 0  | 0  | 0  | 0  | 1  | 0  | 0  | 0  | 0  | 0  | 0  | 0  | 0  | 0  | 0  | 0  | 0  | 0  | 0  | 0  | 0  | 0  | 0  | 0  | 0  | 0     | 1     |
| ASSIST EMS                  | 0  | 1  | 1  | 0  | 0  | 0  | 1  | 0  | 0  | 0  | 0  | 0  | 0  | 0  | 0  | 0  | 0  | 0  | 1  | 0  | 1  | 0  | 0  | 0  | 0  | 0  | 0  | 0  | 0  | 0  | 0     | 5     |
| CHILD FAMILY OFFENSE        | 0  | 0  | 0  | 0  | 0  | 0  | 0  | 0  | 1  | 0  | 1  | 1  | 0  | 0  | 0  | 0  | 0  | 1  | 0  | 1  | 0  | 0  | 1  | 0  | 1  | 0  | 0  | 0  | 1  | 0  | 0     | 8     |
| FRAUD                       | 0  | 0  | 0  | 0  | 0  | 0  | 0  | 0  | 0  | 0  | 0  | 1  | 0  | 0  | 1  | 0  | 0  | 0  | 1  | 0  | 0  | 1  | 1  | 1  | 0  | 0  | 1  | 0  | 0  | 0  | 0     | 7     |
| HARASSMENT                  | 0  | 0  | 0  | 0  | 1  | 0  | 1  | 1  | 0  | 0  | 1  | 1  | 0  | 0  | 0  | 1  | 1  | 1  | 1  | 1  | 2  | 0  | 0  | 0  | 0  | 0  | 0  | 2  | 2  | 3  | 0     | 19    |
| INFORMATION                 | 4  | 1  | 3  | 2  | 2  | 1  | 2  | 1  | 1  | 4  | 2  | 1  | 0  | 0  | 5  | 0  | 2  | 1  | 3  | 2  | 2  | 2  | 1  | 0  | 3  | 1  | 2  | 1  | 2  | 5  | 0     | 56    |
| JUVENILE COMPLAINT          | 0  | 1  | 0  | 0  | 0  | 0  | 0  | 0  | 0  | 0  | 0  | 0  | 1  | 0  | 0  | 0  | 0  | 0  | 0  | 0  | 0  | 0  | 0  | 0  | 0  | 0  | 0  | 0  | 0  | 0  | 0     | 2     |
| LOITERING                   | 0  | 0  | 0  | 0  | 0  | 0  | 0  | 0  | 0  | 0  | 1  | 0  | 0  | 0  | 0  | 0  | 0  | 0  | 0  | 0  | 0  | 0  | 0  | 0  | 0  | 0  | 0  | 0  | 0  | 0  | 0     | 1     |
| PSYCHIATRIC EMOTIONAL       | 0  | 0  | 1  | 2  | 1  | 0  | 2  | 0  | 0  | 1  | 0  | 2  | 0  | 0  | 0  | 1  | 0  | 1  | 0  | 0  | 0  | 0  | 1  | 0  | 0  | 0  | 0  | 0  | 1  | 0  | 0     |       |
| MISCELLANEOUS               | 0  | 0  | 0  | 0  | 1  | 0  | 0  | 0  | 0  | 0  | 0  | 0  | 0  | 0  | 0  | 0  | 0  | 0  | 0  | 0  | 0  | 0  | 0  | 0  | 0  | 0  | 0  | 0  | 0  |    | free! | 13    |
|                             |    |    |    |    |    |    |    | Ľ. |    | Ľ_ |    |    |    |    | ŭ  | Ů  | U  | Ŭ  | U  |    | U  |    | U  | L  | U  | L  | U  | U  | U  | 0  | 0     | 1     |

| MISSING PERSON               | 0  | 0  | 0  | 0  | 0  | 0  | 0  | 0  | 1  | 0  | 0  | 0  | 0  | 0  | 0  | 0  | 0  | 0  | 0  | 0  | 0  | 0  | 0  | 0  | 0  | 0  | 0  | 0  | 0  | 0  | 0 | 1   |
|------------------------------|----|----|----|----|----|----|----|----|----|----|----|----|----|----|----|----|----|----|----|----|----|----|----|----|----|----|----|----|----|----|---|-----|
| MOTOR VEHICLE ACCIDENT       | 0  | 1  | 1  | 2  | 3  | 3  | 3  | 0  | 0  | 1  | 0  | 2  | 0  | 0  | 1  | 1  | 3  | 1  | 0  | 1  | 1  | 0  | 1  | 2  | 0  | 0  | 0  | 3  | 2  | 1  | 0 | 33  |
| ORIDANCE VIOLATION           | 0  | 0  | 0  | 0  | 0  | 0  | 0  | 0  | 1  | 0  | 0  | 0  | 0  | 0  | 1  | 0  | 0  | 0  | 0  | 0  | 1  | 0  | 0  | 0  | 0  | 1  | 1  | 0  | 0  | 0  | 0 | 5   |
| PERSON STOP                  | 2  | 0  | 1  | 0  | 2  | 1  | 0  | 2  | 0  | 0  | 0  | 0  | 0  | 0  | 0  | 0  | 0  | 0  | 0  | 0  | 0  | 0  | 1  | 0  | 0  | 0  | 0  | 0  | 0  | 0  | 0 | 9   |
| PFA VIOLATION                | 0  | 0  | 0  | 0  | 0  | 0  | 3  | 0  | 0  | 0  | 1  | 0  | 0  | 0  | 0  | 0  | 0  | 0  | 0  | 0  | 0  | 0  | 0  | 0  | 1  | 0  | 0  | 0  | 0  | 0  | 0 | 5   |
| FOUND PROPERTY               | 0  | 0  | 1  | 0  | 0  | 1  | 0  | 1  | 0  | 0  | 0  | 1  | 0  | 0  | 0  | 0  | 0  | 0  | 0  | 0  | 1  | 0  | 0  | 0  | 0  | 0  | 1  | 0  | 0  | 0  | 0 | 6   |
| VEHICLE PURSUIT              | 0  | 0  | 0  | 0  | 0  | 0  | 0  | 0  | 0  | 0  | 0  | 0  | 0  | 0  | 0  | 0  | 0  | 0  | 0  | 0  | 0  | 0  | 0  | 0  | 0  | 0  | 0  | 0  | 0  | 1  | 0 | 1   |
| ROBBERY                      | 1  | 0  | 0  | 0  | 0  | 0  | 0  | 0  | 0  | 0  | 0  | 0  | 0  | 0  | 0  | 0  | 0  | 0  | 0  | 0  | 0  | 0  | 0  | 0  | 0  | 0  | 1  | 0  | 0  | 0  | 0 | 2   |
| SHOTS FIRED                  | 0  | 0  | 0  | 0  | 0  | 0  | 0  | 0  | 0  | 0  | 0  | 0  | 0  | 0  | 0  | 0  | 0  | 0  | 0  | 1  | 0  | 0  | 0  | 0  | 0  | 0  | 0  | 0  | 0  | 0  | 0 | 1   |
| SUSPICIOUS ACTIVITY          | 0  | 0  | 2  | 0  | 0  | 1  | 1  | 1  | 2  | 2  | 0  | 2  | 1  | 1  | 2  | 0  | 0  | 0  | 0  | 0  | 1  | 2  | 1  | 1  | 2  | 4  | 1  | 0  | 0  | 3  | 0 | 30  |
| THEFT                        | 0  | 2  | 0  | 0  | 0  | 0  | 3  | 0  | 0  | 0  | 0  | 1  | 2  | 2  | 0  | 0  | 0  | 1  | 0  | 0  | 1  | 0  | 0  | 1  | 0  | 1  | 0  | 4  | 2  | 0  | 0 | 20  |
| RETAIL THEFT                 | 1  | 0  | 0  | 0  | 0  | 0  | 0  | 0  | 0  | 0  | 0  | 0  | 0  | 0  | 0  | 0  | 0  | 0  | 0  | 0  | 0  | 0  | 0  | 0  | 0  | 0  | 0  | 0  | 0  | 0  | 0 | 1   |
| THEFT FROM VEHICLE           | 0  | 0  | 0  | 0  | 0  | 0  | 0  | 0  | 0  | 0  | 0  | 0  | 0  | 0  | 2  | 0  | 0  | 0  | 0  | 1  | 0  | 1  | 0  | 0  | 0  | 0  | 0  | 0  | 0  | 0  | 0 | 4   |
| THREATS COMPLAINT            | 0  | 0  | 0  | 0  | 0  | 0  | 1  | 0  | 0  | 0  | 0  | 0  | 0  | 0  | 1  | 0  | 0  | 0  | 0  | 0  | 0  | 0  | 1  | 0  | 0  | 0  | 0  | 0  | 0  | 0  | 0 | 3   |
| TRAFFIC COMPLAINT            | 1  | 2  | 2  | 0  | 1  | 0  | 2  | 2  | 0  | 3  | 1  | 1  | 1  | 1  | 3  | 2  | 5  | 3  | 1  | 6  | 3  | 2  | 1  | 3  | 3  | 3  | 1  | 1  | 0  | 2  | 0 | 56  |
| PARKING ENFORCEMENT          | 0  | 0  | 0  | 0  | 1  | 0  | 0  | 0  | 0  | 0  | 0  | 0  | 0  | 0  | 0  | 0  | 0  | 0  | 0  | 0  | 0  | 0  | 0  | 0  | 0  | 0  | 0  | 0  | 0  | 0  | 0 | 1   |
| TRAFFIC STOP                 | 0  | 4  | 4  | 3  | 1  | 2  | 3  | 8  | 2  | 1  | 1  | 0  | 5  | 0  | 17 | 1  | 1  | 1  | 2  | 0  | 2  | 1  | 0  | 0  | 0  | 1  | 3  | 1  | 0  | 3  | 0 | 67  |
| TRESPASSING                  | 1  | 0  | 0  | 2  | 0  | 1  | 0  | 0  | 1  | 0  | 2  | 1  | 1  | 1  | 0  | 0  | 0  | 1  | 1  | 0  | 0  | 0  | 1  | 1  | 0  | 0  | 0  | 1  | 0  | 1  | 0 | 16  |
| VEHICLE REPOSESSION          | 0  | 1  | 0  | 0  | 0  | 0  | 0  | 0  | 0  | 0  | 0  | 0  | 0  | 0  | 0  | 1  | 1  | 0  | 0  | 0  | 0  | 0  | 0  | 0  | 0  | 0  | 0  | 0  | 0  | 0  | 0 | 3   |
| VEHICLE THEFT                | 0  | 0  | 0  | 0  | 0  | 0  | 0  | 0  | 0  | 0  | 0  | 0  | 0  | 0  | 0  | 0  | 1  | 0  | 0  | 0  | 0  | 0  | 0  | 0  | 0  | 0  | 0  | 0  | 0  | 0  | 0 | 1   |
| WARRANT SERVICE              | 0  | 0  | 0  | 0  | 0  | 0  | 1  | 0  | 0  | 0  | 0  | 0  | 1  | 0  | 0  | 0  | 0  | 0  | 0  | 1  | 2  | 2  | 1  | 0  | 0  | 0  | 0  | 0  | 0  | 1  | 0 | 9   |
| TOTAL RESPONSES FOR EACH DAY | 17 | 20 | 28 | 18 | 17 | 16 | 27 | 25 | 17 | 23 | 15 | 23 | 18 | 10 | 37 | 15 | 21 | 17 | 22 | 21 | 24 | 17 | 16 | 19 | 21 | 14 | 15 | 20 | 19 | 28 | 0 | 600 |