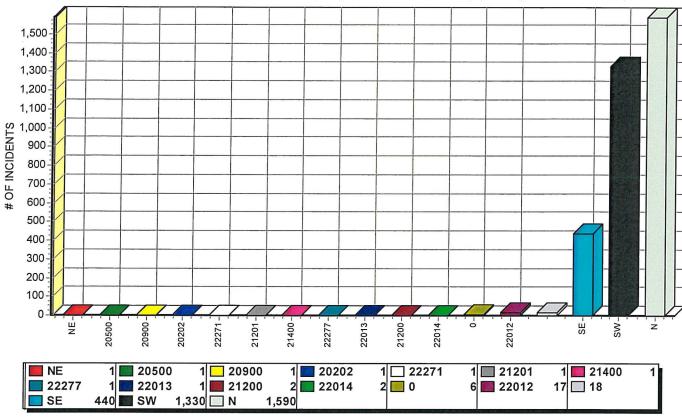

# Columbia Borough Police Department DAILY INCIDENT COUNTS

6/1/2023 to 6/30/2023

since 1979

| Day of Month Responses      | 01 | 02 | 03 | 04 | 05 | 06 | 07 | 08 | 09 | 10 | 11 | 12 | 13 | 14 | 15 | 16 | 17 | 18 | 19 | 20 | 21 | 22 | 23 | 24 | 25 | 26 | 27 | 28 | 29 | 30 | 31    | Total |
|-----------------------------|----|----|----|----|----|----|----|----|----|----|----|----|----|----|----|----|----|----|----|----|----|----|----|----|----|----|----|----|----|----|-------|-------|
| 9-1-1 HANG UP               | 0  | 0  | 1  | 1  | 0  | 0  | 0  | 0  | 0  | 0  | 0  | 0  | 1  | 0  | 0  | 0  | 0  | 0  | 0  | 0  | 1  | 0  | 0  | 0  | 0  | 0  | 0  | 0  | 2  | 0  | 0     | 6     |
| ALARM (ALL TYPES)           | 1  | 1  | 1  | 2  | 0  | 0  | 1  | 0  | 1  | 1  | 0  | 1  | 1  | 0  | 1  | 0  | 3  | 1  | 1  | 0  | 0  | 1  | 0  | 2  | 0  | 0  | 0  | 1  | 1  | 0  | 0     | 21    |
| ANIMAL ATTACK               | 0  | 0  | 0  | 0  | 0  | 1  | 0  | 0  | 0  | 0  | 0  | 0  | 0  | 0  | 0  | 0  | 0  | 0  | 1  | 0  | 0  | 0  | 1  | 0  | 0  | 0  | 0  | 0  | 0  | 0  | 0     | 3     |
| ANIMAL COMPLAINT            | 0  | 0  | 0  | 1  | 0  | 0  | 0  | 1  | 2  | 0  | 0  | 0  | 0  | 0  | 0  | 1  | 0  | 1  | 2  | 1  | 0  | 1  | 1  | 4  | 1  | 0  | 0  | 0  | 0  | 1  | 0     | 17    |
| ASSIST CALL                 | 1  | 1  | 1  | 1  | 1  | 2  | 0  | 3  | 1  | 2  | 2  | 2  | 1  | 1  | 0  | 0  | 0  | 0  | 2  | 2  | 1  | 1  | 1  | 3  | 4  | 1  | 1  | 1  | 1  | 0  | 0     | 37    |
| ASSAULT                     | 0  | 0  | 0  | 0  | 0  | 0  | 0  | 1  | 0  | 1  | 0  | 1  | 0  | 0  | 0  | 0  | 1  | 0  | 0  | 0  | 1  | 0  | 0  | 0  | 0  | 0  | 1  | 0  | 0  | 1  | 0     | 7     |
| BURGLARY                    | 0  | 0  | 0  | 0  | 0  | 0  | 0  | 0  | 0  | 0  | 0  | 0  | 0  | 0  | 1  | 0  | 0  | 0  | 0  | 0  | 0  | 0  | 0  | 0  | 0  | 0  | 0  | 1  | 0  | 1  | 0     | 3     |
| CHECK ON WELFARE            | 2  | 2  | 0  | 0  | 0  | 1  | 0  | 0  | 2  | 1  | 1  | 2  | 1  | 1  | 0  | 1  | 0  | 2  | 1  | 0  | 1  | 1  | 1  | 0  | 1  | 1  | 0  | 2  | 1  | 0  | 0     | 25    |
| VANDALISM                   | 0  | 0  | 0  | 0  | 0  | 0  | 1  | 2  | 1  | 0  | 1  | 1  | 0  | 0  | 0  | 1  | 0  | 0  | 0  | 0  | 2  | 0  | 0  | 0  | 0  | 1  | 0  | 1  | 0  | 0  | 0     | 11    |
| DISORDERLY CONDUCT          | 0  | 0  | 0  | 0  | 0  | 0  | 0  | 0  | 0  | 0  | 0  | 0  | 0  | 0  | 0  | 0  | 0  | 0  | 0  | 0  | 0  | 1  | 0  | 0  | 0  | 0  | 0  | 0  | 1  | 0  | 0     | 2     |
| DEATH INVESTIGATION         | 0  | 0  | 0  | 0  | 0  | 0  | 0  | 0  | 0  | 0  | 0  | 0  | 0  | 2  | 0  | 0  | 0  | 0  | 0  | 0  | 0  | 0  | 1  | 0  | 0  | 0  | 0  | 0  | 0  | 0  | 0     | 3     |
| DISTURBANCE                 | 2  | 3  | 7  | 2  | 3  | 2  | 2  | 1  | 0  | 5  | 0  | 2  | 2  | 1  | 1  | 5  | 3  | 2  | 4  | 4  | 1  | 1  | 0  | 1  | 5  | 0  | 2  | 1  | 3  | 4  | 0     | 69    |
| NEIGHBOR DISPUTE            | 1  | 0  | 0  | 0  | 0  | 0  | 0  | 0  | 0  | 0  | 0  | 0  | 0  | 0  | 0  | 0  | 0  | 0  | 0  | 0  | 0  | 0  | 0  | 0  | 0  | 0  | 0  | 0  | 0  | 0  | 0     | 1     |
| DOMESTIC DISTURBANCE        | 0  | 0  | 0  | 0  | 0  | 0  | 0  | 0  | 1  | 0  | 1  | 0  | 0  | 0  | 0  | 0  | 0  | 0  | 0  | 0  | 0  | 0  | 0  | 0  | 0  | 0  | 0  | 0  | 0  | 0  | 0     | 2     |
| DRUG OFFENSE                | 0  | 0  | 1  | 0  | 0  | 0  | 0  | 1  | 0  | 0  | 0  | 0  | 0  | 0  | 1  | 0  | 0  | 0  | 0  | 0  | 0  | 0  | 0  | 0  | 0  | 0  | 0  | 0  | 0  | 1  | 0     | 4     |
| INTOXICATED PERSON          | 0  | 0  | 1  | 0  | 0  | 0  | 0  | 0  | 0  | 0  | 0  | 0  | 0  | 0  | 0  | 0  | 0  | 0  | 1  | 0  | 0  | 0  | 0  | 0  | 0  | 0  | 0  | 0  | 0  | 0  | 0     | 2     |
| DRIVING UNDER THE INFLUENCE | 0  | 0  | 0  | 0  | 0  | 0  | 0  | 0  | 0  | 1  | 0  | 0  | 0  | 0  | 0  | 0  | 0  | 0  | 0  | 0  | 0  | 0  | 0  | 0  | 0  | 0  | 0  | 0  | 0  | 0  | 0     | 1     |
| ASSIST EMS                  | 0  | 1  | 1  | 0  | 0  | 0  | 1  | 0  | 0  | 0  | 0  | 0  | 0  | 0  | 0  | 0  | 0  | 0  | 1  | 0  | 1  | 0  | 0  | 0  | 0  | 0  | 0  | 0  | 0  | 0  | 0     | 5     |
| CHILD FAMILY OFFENSE        | 0  | 0  | 0  | 0  | 0  | 0  | 0  | 0  | 1  | 0  | 1  | 1  | 0  | 0  | 0  | 0  | 0  | 1  | 0  | 1  | 0  | 0  | 1  | 0  | 1  | 0  | 0  | 0  | 1  | 0  | 0     | 8     |
| FRAUD                       | 0  | 0  | 0  | 0  | 0  | 0  | 0  | 0  | 0  | 0  | 0  | 1  | 0  | 0  | 1  | 0  | 0  | 0  | 1  | 0  | 0  | 1  | 1  | 1  | 0  | 0  | 1  | 0  | 0  | 0  | 0     | 7     |
| HARASSMENT                  | 0  | 0  | 0  | 0  | 1  | 0  | 1  | 1  | 0  | 0  | 1  | 1  | 0  | 0  | 0  | 1  | 1  | 1  | 1  | 1  | 2  | 0  | 0  | 0  | 0  | 0  | 0  | 2  | 2  | 3  | 0     | 19    |
| INFORMATION                 | 4  | 1  | 3  | 2  | 2  | 1  | 2  | 1  | 1  | 4  | 2  | 1  | 0  | 0  | 5  | 0  | 2  | 1  | 3  | 2  | 2  | 2  | 1  | 0  | 3  | 1  | 2  | 1  | 2  | 5  | 0     | 56    |
| JUVENILE COMPLAINT          | 0  | 1  | 0  | 0  | 0  | 0  | 0  | 0  | 0  | 0  | 0  | 0  | 1  | 0  | 0  | 0  | 0  | 0  | 0  | 0  | 0  | 0  | 0  | 0  | 0  | 0  | 0  | 0  | 0  | 0  | 0     | 2     |
| LOITERING                   | 0  | 0  | 0  | 0  | 0  | 0  | 0  | 0  | 0  | 0  | 1  | 0  | 0  | 0  | 0  | 0  | 0  | 0  | 0  | 0  | 0  | 0  | 0  | 0  | 0  | 0  | 0  | 0  | 0  | 0  | 0     | 1     |
| PSYCHIATRIC EMOTIONAL       | 0  | 0  | 1  | 2  | 1  | 0  | 2  | 0  | 0  | 1  | 0  | 2  | 0  | 0  | 0  | 1  | 0  | 1  | 0  | 0  | 0  | 0  | 1  | 0  | 0  | 0  | 0  | 0  | 1  | 0  | 0     |       |
| MISCELLANEOUS               | 0  | 0  | 0  | 0  | 1  | 0  | 0  | 0  | 0  | 0  | 0  | 0  | 0  | 0  | 0  | 0  | 0  | 0  | 0  | 0  | 0  | 0  | 0  | 0  | 0  | 0  | 0  | 0  | 0  |    | free! | 13    |
|                             |    |    |    |    |    |    |    | Ľ. |    | Ľ_ |    |    |    |    | ŭ  | Ů  | U  | Ŭ  | U  |    | U  |    | U  | L  | U  | L  | U  | U  | U  | 0  | 0     | 1     |

| MISSING PERSON               | 0  | 0  | 0  | 0  | 0  | 0  | 0  | 0  | 1  | 0  | 0  | 0  | 0  | 0  | 0  | 0  | 0  | 0  | 0  | 0  | 0  | 0  | 0  | 0  | 0  | 0  | 0  | 0  | 0  | 0  | 0 | 1   |
|------------------------------|----|----|----|----|----|----|----|----|----|----|----|----|----|----|----|----|----|----|----|----|----|----|----|----|----|----|----|----|----|----|---|-----|
| MOTOR VEHICLE ACCIDENT       | 0  | 1  | 1  | 2  | 3  | 3  | 3  | 0  | 0  | 1  | 0  | 2  | 0  | 0  | 1  | 1  | 3  | 1  | 0  | 1  | 1  | 0  | 1  | 2  | 0  | 0  | 0  | 3  | 2  | 1  | 0 | 33  |
| ORIDANCE VIOLATION           | 0  | 0  | 0  | 0  | 0  | 0  | 0  | 0  | 1  | 0  | 0  | 0  | 0  | 0  | 1  | 0  | 0  | 0  | 0  | 0  | 1  | 0  | 0  | 0  | 0  | 1  | 1  | 0  | 0  | 0  | 0 | 5   |
| PERSON STOP                  | 2  | 0  | 1  | 0  | 2  | 1  | 0  | 2  | 0  | 0  | 0  | 0  | 0  | 0  | 0  | 0  | 0  | 0  | 0  | 0  | 0  | 0  | 1  | 0  | 0  | 0  | 0  | 0  | 0  | 0  | 0 | 9   |
| PFA VIOLATION                | 0  | 0  | 0  | 0  | 0  | 0  | 3  | 0  | 0  | 0  | 1  | 0  | 0  | 0  | 0  | 0  | 0  | 0  | 0  | 0  | 0  | 0  | 0  | 0  | 1  | 0  | 0  | 0  | 0  | 0  | 0 | 5   |
| FOUND PROPERTY               | 0  | 0  | 1  | 0  | 0  | 1  | 0  | 1  | 0  | 0  | 0  | 1  | 0  | 0  | 0  | 0  | 0  | 0  | 0  | 0  | 1  | 0  | 0  | 0  | 0  | 0  | 1  | 0  | 0  | 0  | 0 | 6   |
| VEHICLE PURSUIT              | 0  | 0  | 0  | 0  | 0  | 0  | 0  | 0  | 0  | 0  | 0  | 0  | 0  | 0  | 0  | 0  | 0  | 0  | 0  | 0  | 0  | 0  | 0  | 0  | 0  | 0  | 0  | 0  | 0  | 1  | 0 | 1   |
| ROBBERY                      | 1  | 0  | 0  | 0  | 0  | 0  | 0  | 0  | 0  | 0  | 0  | 0  | 0  | 0  | 0  | 0  | 0  | 0  | 0  | 0  | 0  | 0  | 0  | 0  | 0  | 0  | 1  | 0  | 0  | 0  | 0 | 2   |
| SHOTS FIRED                  | 0  | 0  | 0  | 0  | 0  | 0  | 0  | 0  | 0  | 0  | 0  | 0  | 0  | 0  | 0  | 0  | 0  | 0  | 0  | 1  | 0  | 0  | 0  | 0  | 0  | 0  | 0  | 0  | 0  | 0  | 0 | 1   |
| SUSPICIOUS ACTIVITY          | 0  | 0  | 2  | 0  | 0  | 1  | 1  | 1  | 2  | 2  | 0  | 2  | 1  | 1  | 2  | 0  | 0  | 0  | 0  | 0  | 1  | 2  | 1  | 1  | 2  | 4  | 1  | 0  | 0  | 3  | 0 | 30  |
| THEFT                        | 0  | 2  | 0  | 0  | 0  | 0  | 3  | 0  | 0  | 0  | 0  | 1  | 2  | 2  | 0  | 0  | 0  | 1  | 0  | 0  | 1  | 0  | 0  | 1  | 0  | 1  | 0  | 4  | 2  | 0  | 0 | 20  |
| RETAIL THEFT                 | 1  | 0  | 0  | 0  | 0  | 0  | 0  | 0  | 0  | 0  | 0  | 0  | 0  | 0  | 0  | 0  | 0  | 0  | 0  | 0  | 0  | 0  | 0  | 0  | 0  | 0  | 0  | 0  | 0  | 0  | 0 | 1   |
| THEFT FROM VEHICLE           | 0  | 0  | 0  | 0  | 0  | 0  | 0  | 0  | 0  | 0  | 0  | 0  | 0  | 0  | 2  | 0  | 0  | 0  | 0  | 1  | 0  | 1  | 0  | 0  | 0  | 0  | 0  | 0  | 0  | 0  | 0 | 4   |
| THREATS COMPLAINT            | 0  | 0  | 0  | 0  | 0  | 0  | 1  | 0  | 0  | 0  | 0  | 0  | 0  | 0  | 1  | 0  | 0  | 0  | 0  | 0  | 0  | 0  | 1  | 0  | 0  | 0  | 0  | 0  | 0  | 0  | 0 | 3   |
| TRAFFIC COMPLAINT            | 1  | 2  | 2  | 0  | 1  | 0  | 2  | 2  | 0  | 3  | 1  | 1  | 1  | 1  | 3  | 2  | 5  | 3  | 1  | 6  | 3  | 2  | 1  | 3  | 3  | 3  | 1  | 1  | 0  | 2  | 0 | 56  |
| PARKING ENFORCEMENT          | 0  | 0  | 0  | 0  | 1  | 0  | 0  | 0  | 0  | 0  | 0  | 0  | 0  | 0  | 0  | 0  | 0  | 0  | 0  | 0  | 0  | 0  | 0  | 0  | 0  | 0  | 0  | 0  | 0  | 0  | 0 | 1   |
| TRAFFIC STOP                 | 0  | 4  | 4  | 3  | 1  | 2  | 3  | 8  | 2  | 1  | 1  | 0  | 5  | 0  | 17 | 1  | 1  | 1  | 2  | 0  | 2  | 1  | 0  | 0  | 0  | 1  | 3  | 1  | 0  | 3  | 0 | 67  |
| TRESPASSING                  | 1  | 0  | 0  | 2  | 0  | 1  | 0  | 0  | 1  | 0  | 2  | 1  | 1  | 1  | 0  | 0  | 0  | 1  | 1  | 0  | 0  | 0  | 1  | 1  | 0  | 0  | 0  | 1  | 0  | 1  | 0 | 16  |
| VEHICLE REPOSESSION          | 0  | 1  | 0  | 0  | 0  | 0  | 0  | 0  | 0  | 0  | 0  | 0  | 0  | 0  | 0  | 1  | 1  | 0  | 0  | 0  | 0  | 0  | 0  | 0  | 0  | 0  | 0  | 0  | 0  | 0  | 0 | 3   |
| VEHICLE THEFT                | 0  | 0  | 0  | 0  | 0  | 0  | 0  | 0  | 0  | 0  | 0  | 0  | 0  | 0  | 0  | 0  | 1  | 0  | 0  | 0  | 0  | 0  | 0  | 0  | 0  | 0  | 0  | 0  | 0  | 0  | 0 | 1   |
| WARRANT SERVICE              | 0  | 0  | 0  | 0  | 0  | 0  | 1  | 0  | 0  | 0  | 0  | 0  | 1  | 0  | 0  | 0  | 0  | 0  | 0  | 1  | 2  | 2  | 1  | 0  | 0  | 0  | 0  | 0  | 0  | 1  | 0 | 9   |
| TOTAL RESPONSES FOR EACH DAY | 17 | 20 | 28 | 18 | 17 | 16 | 27 | 25 | 17 | 23 | 15 | 23 | 18 | 10 | 37 | 15 | 21 | 17 | 22 | 21 | 24 | 17 | 16 | 19 | 21 | 14 | 15 | 20 | 19 | 28 | 0 | 600 |