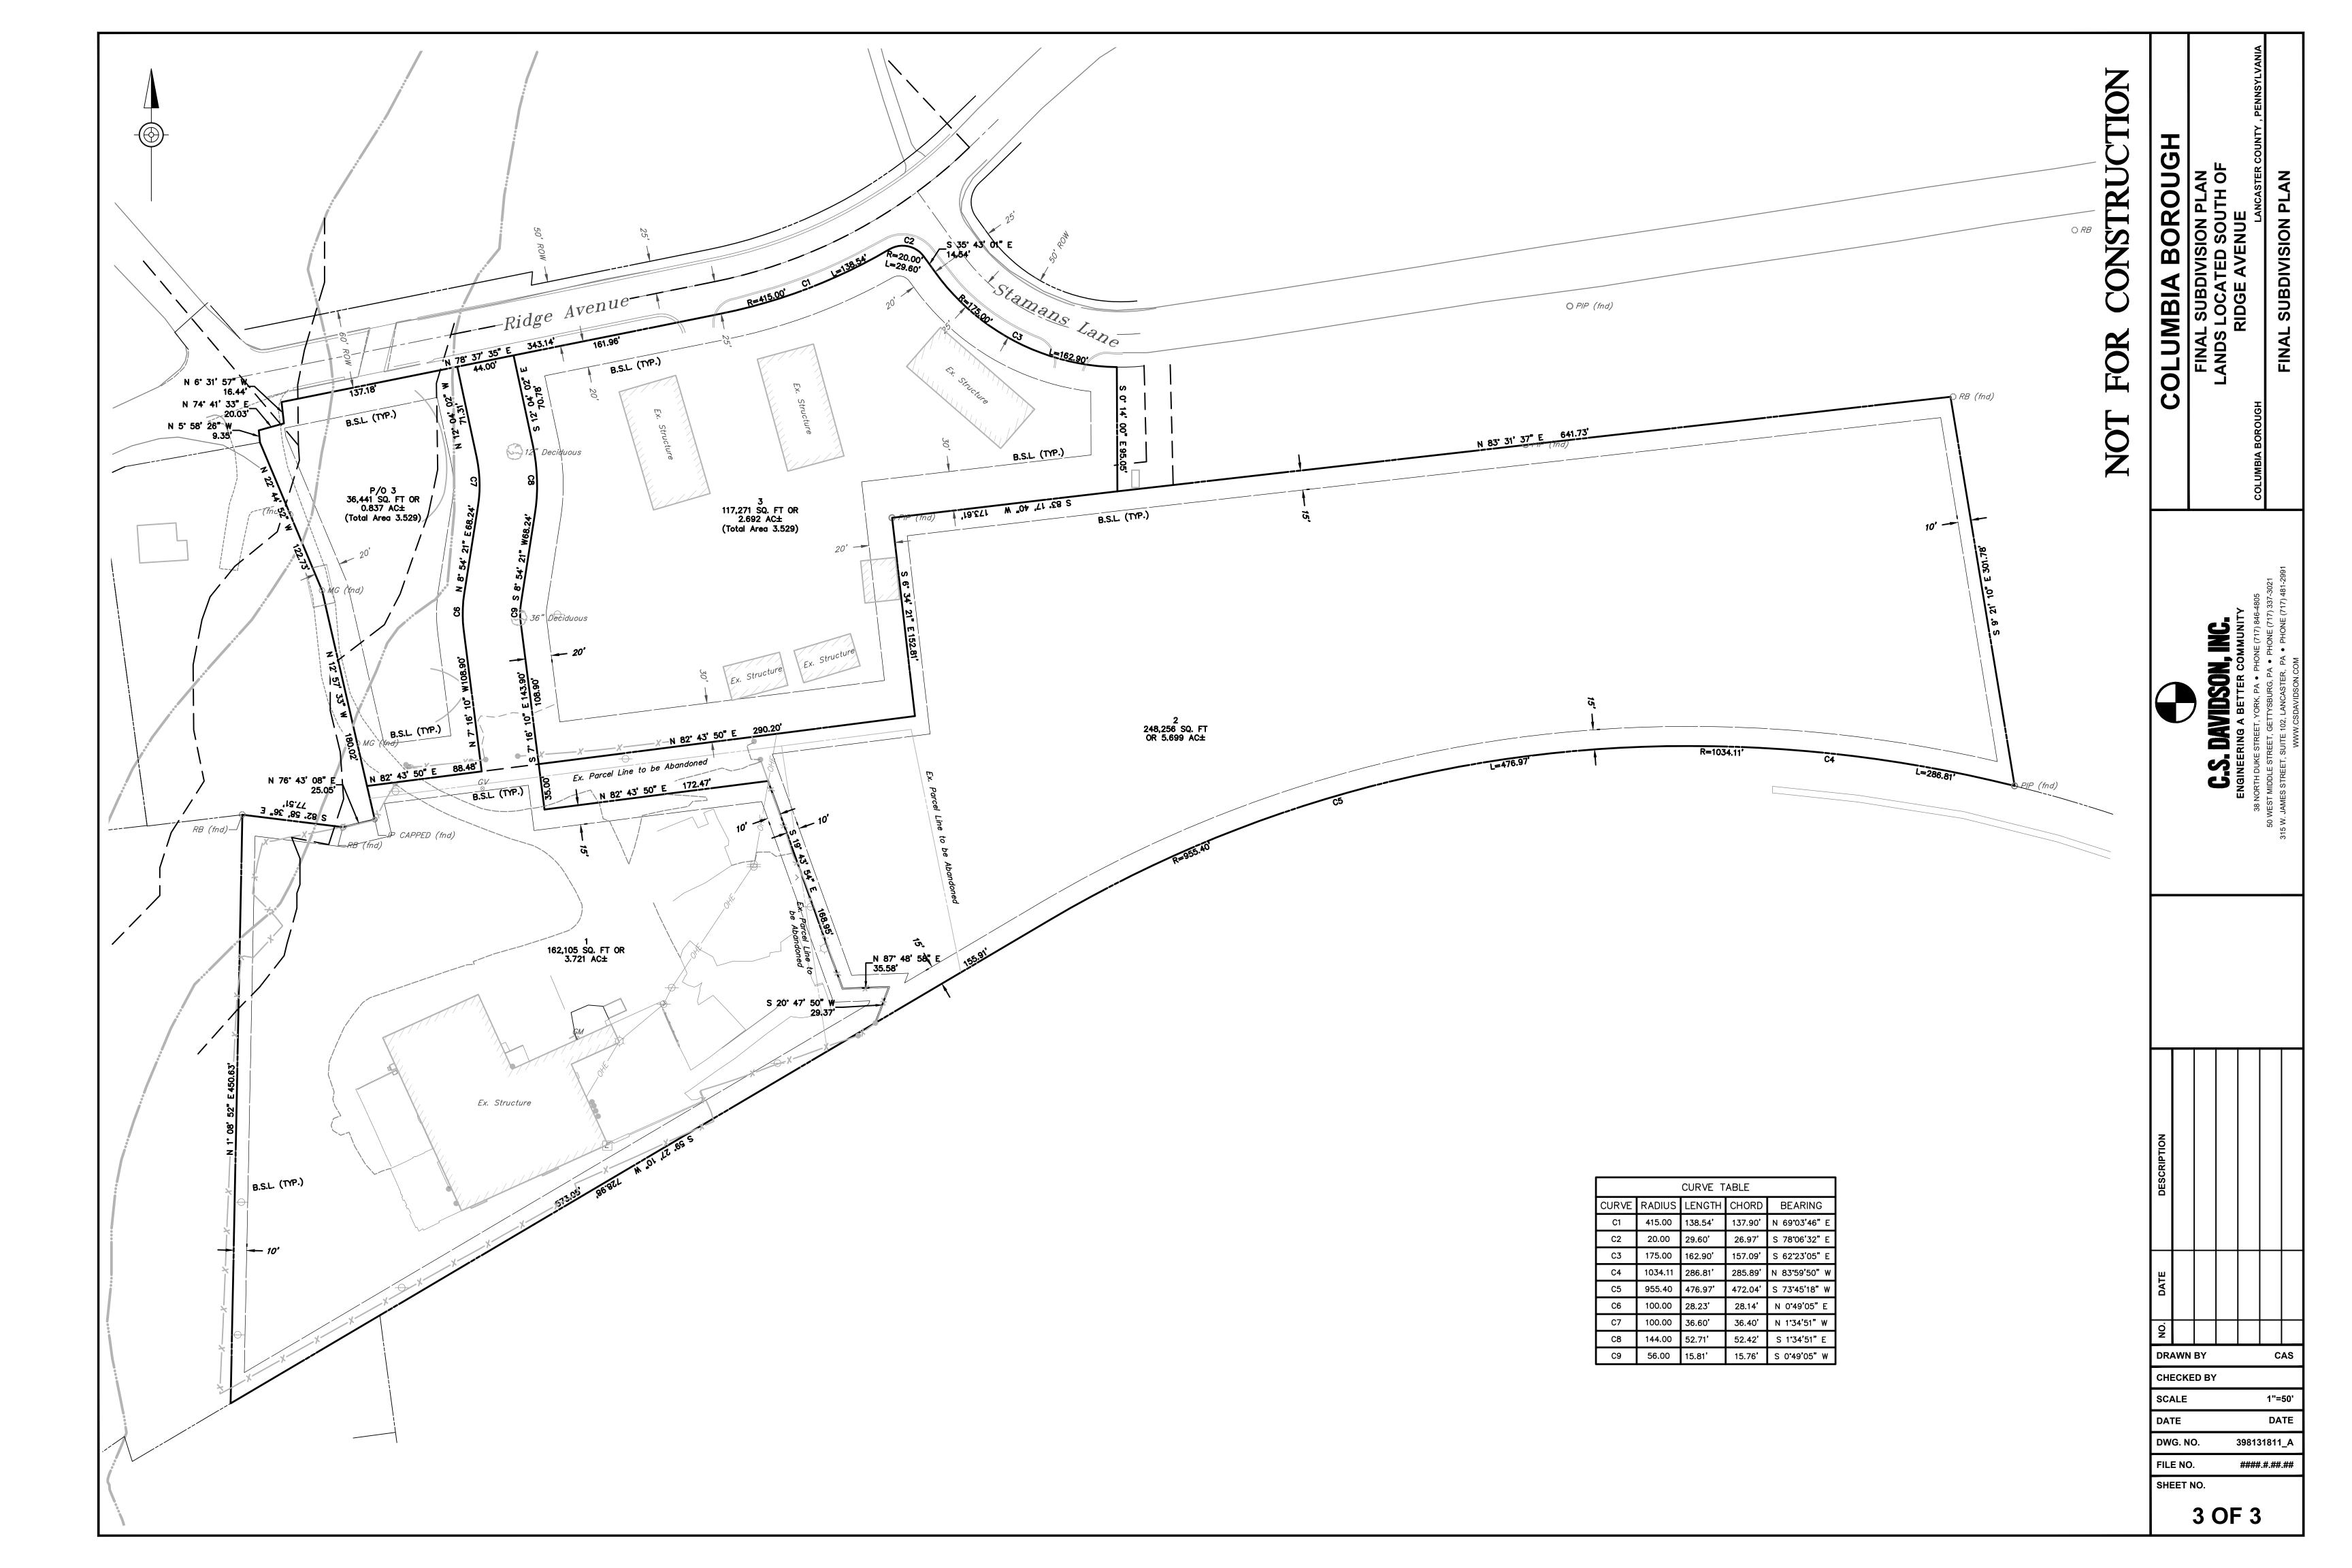

#### 12. New Business:

- a. Consider authorizing staff to respond to PA SB 365 and HB 1632 related to Post-traumatic Stress Injury for First Responders
- b. Consider authorizing staff to advertise the 2024 Curb Ramp Replacements project
- c. Consider authorizing the Borough Engineer to submit the Subdivision Plan Set for the Ridge Avenue Public Works facility project to the Lancaster County Planning Commission and Columbia Borough Planning Commission on behalf of the Borough
- d. Consider the Special Event application for St. Paul Episcopal Church for a Resource Fair at Makle Park on Saturday May 18, 2024 from 11:00 AM to 2:00PM
- e. Consider the Special Event application for the 19th Annual Clifford Edmond Men's 5 on 5 Basketball Tournament at Makle Park on Saturday, June 1, 2024, and Sunday, June 2, 2024, from 11am until 8pm
- 13. Staff Reports, Comments, and Announcements
  - a. Solicitor
  - b. Borough Engineer
  - c. Secretary/Treasurer
  - d. Boards, Commissions and Committees
    - I) Upcoming Meetings: HARB Wednesday April 10, 2024