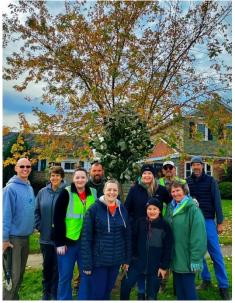

# **Trees Planted**

A total of **21 2-in caliper trees and 55 seedlings** were planted in 2023.

- Boro Farm Tree Nursery Project the creation of the nursery was a major 2022 achievement. In partnership with the Chesapeake Bay Foundation's Keystone 10 Million Trees project, 47 seedlings were planted at no cost on May 2<sup>nd</sup> in the nursery, with an additional 8 planted on October 27<sup>th</sup>, for a total of 55. The Commission is well on the way to being able to use the nursery as a cost-effective source of tree specimens for ongoing planting projects throughout the borough.
- Columbia Crossing Native Planting Project This year,
   Commission members coordinated volunteer efforts to ensure maintenance of last year's native plantings.
- Fall Planting The Commission purchased 21 trees and planted them, along with an additional tree purchased by a property owner, in conjunction with Public Works in locations throughout Columbia on October 28<sup>th</sup> and November 4<sup>th</sup> at a cost of \$5736.
- **Arbor Day** Trees are typically planted in memory of local residents as part of the Arbor Day celebration.

Shade Tree Commission and Park Rangers members wrap up the 2023 fall planting.

This year, plantings were deferred to allow for the continued development of interpretive materials and other improvements at Zion Hill Cemetery. The families of the individuals to whom the memorial trees were dedicated received planters as a token of the plantings that will occur later.