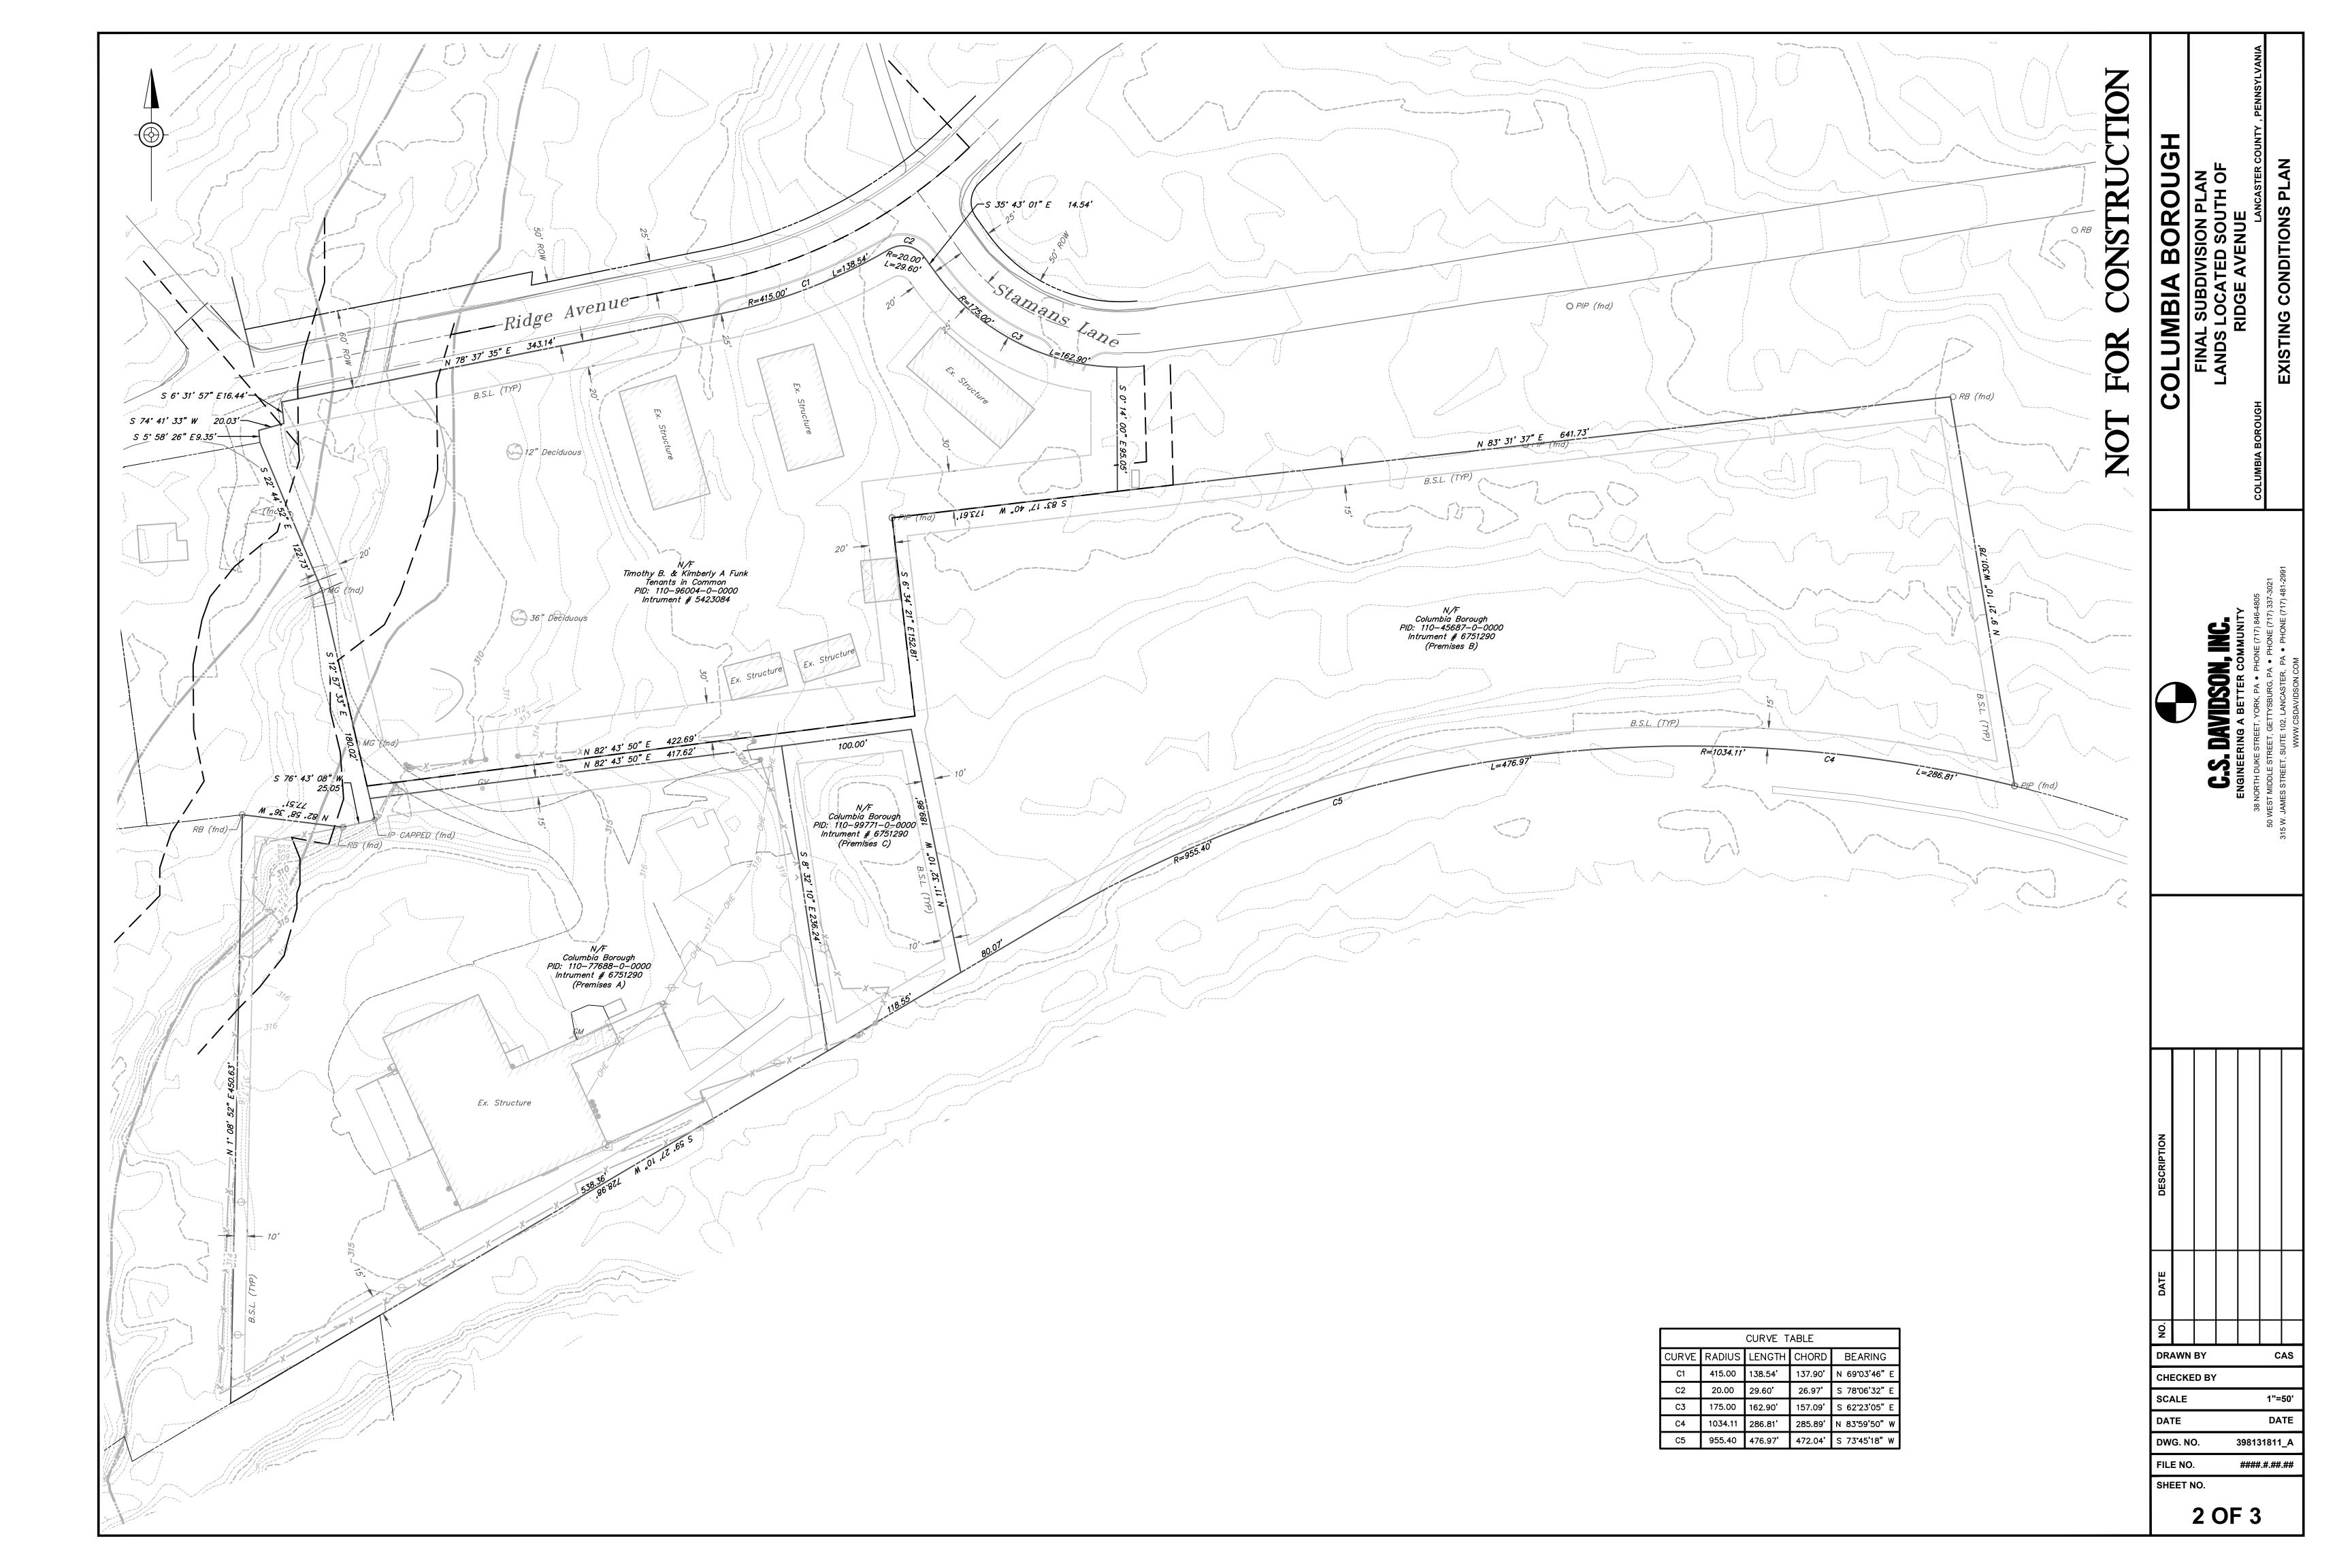

#### 12. New Business:

- a. Consider authorizing staff to respond to PA SB 365 and HB 1632 related to Post-traumatic Stress Injury for First Responders
- b. Consider authorizing staff to advertise the 2024 Curb Ramp Replacements project
- c. Consider authorizing the Borough Engineer to submit the Subdivision Plan Set for the Ridge Avenue Public Works facility project to the Lancaster County Planning Commission and Columbia Borough Planning Commission on behalf of the Borough
- d. Consider the Special Event application for St. Paul Episcopal Church for a Resource Fair at Makle Park on Saturday May 18, 2024 from 11:00 AM to 2:00PM
- e. Consider the Special Event application for the 19th Annual Clifford Edmond Men's 5 on 5 Basketball Tournament at Makle Park on Saturday, June 1, 2024, and Sunday, June 2, 2024, from 11am until 8pm
- 13. Staff Reports, Comments, and Announcements
  - a. Solicitor
  - b. Borough Engineer
  - c. Secretary/Treasurer
  - d. Boards, Commissions and Committees
    - I) Upcoming Meetings: HARB Wednesday April 10, 2024