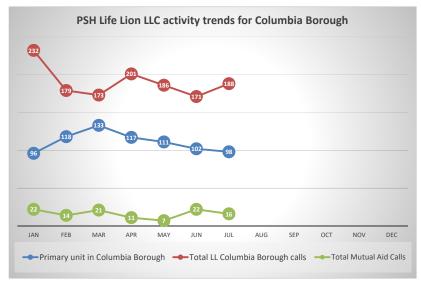

| Convulsion - Seizure                  | 4     | 2.1  |
| Unknown EMS - Person Down             | 4     | 2.1  |
| Allergic Reaction                     | 3     | 1.6  |
| Building -Commercial - High Occupancy | 3     | 1.6  |
| Stroke - CVA                          | 3     | 1.6  |
| Heat - Cold Exposure                  | 2     | 1.1  |
| Overdose - Poisoning                  | 2     | 1.1  |
| Pregnancy                             | 2     | 1.1  |
| Back Pain                             | 1     | 0.5  |
| Cardiac Arrest                        | 1     | 0.5  |
| Eye Problem                           | 1     | 0.5  |
| Public Service - EMS                  | 1     | 0.5  |
| Vehicle Accident                      | 1     | 0.5  |
| Total                                 | 188   |      |



#### Response times primary unit assigned to Columbia Borough



### Columbia Borough Fire Department

726 Manor Street P O Box 426 Columbia, PA 17512-0426

# MONTHLY FIRE CHIEF'S REPORT

**JULY 2024** 

Incident response statistics and additional Fire Department Activities for the month of July 2024 along with Year-to-Date information.

Scott K. Ryno, Fire Chief

Prepared by J. Michael Zercher, Assistant Chief

Information released by the CBFD for informational purposes to the Columbia Borough Manager and Columbia Council members on August 11,2024.

### **INCIDENT RESPONSE STATISTICS (TOTALS):**

| Incident<br>Type * | January | February | March | April | May | June | July | August | September | October | November | December | 2024 Year To<br>Date Totals | 2023 Totals | 2022 Totals | 20