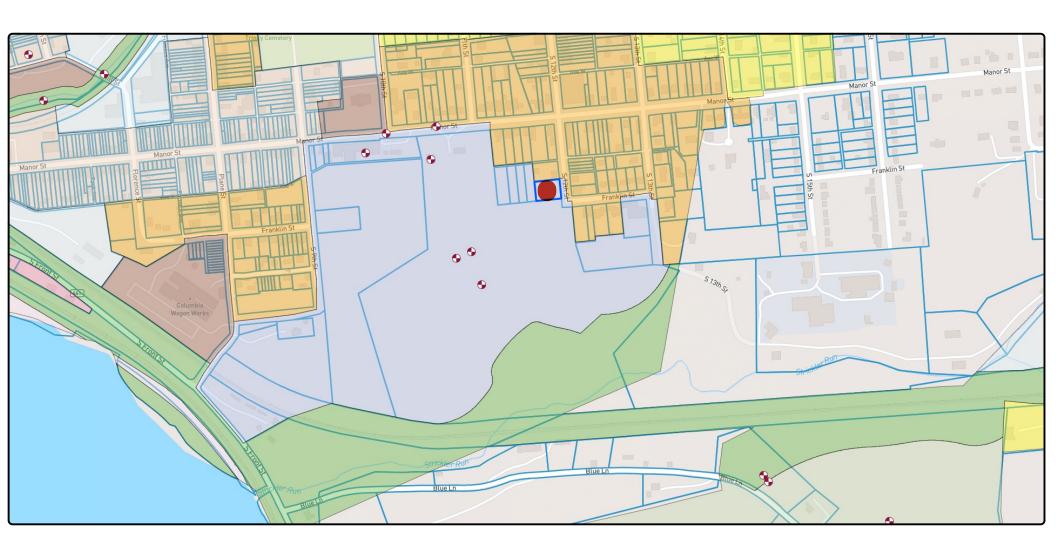

For public comments on items on the agenda, there will be a 3-minute time limit per person per topic.

- 11. Public Hearing
  - a. Discuss rezoning 740 S 12<sup>th</sup> St

#### 12. Action Items

- a. Consider Ordinance 952 of 2024 rezoning 740 S 12<sup>th</sup> St from LB to MDR
- b. Consider resolution 2024-31 Authorizing the sale by auction of used Borough vehicles.
- c. Authorization to pay bills