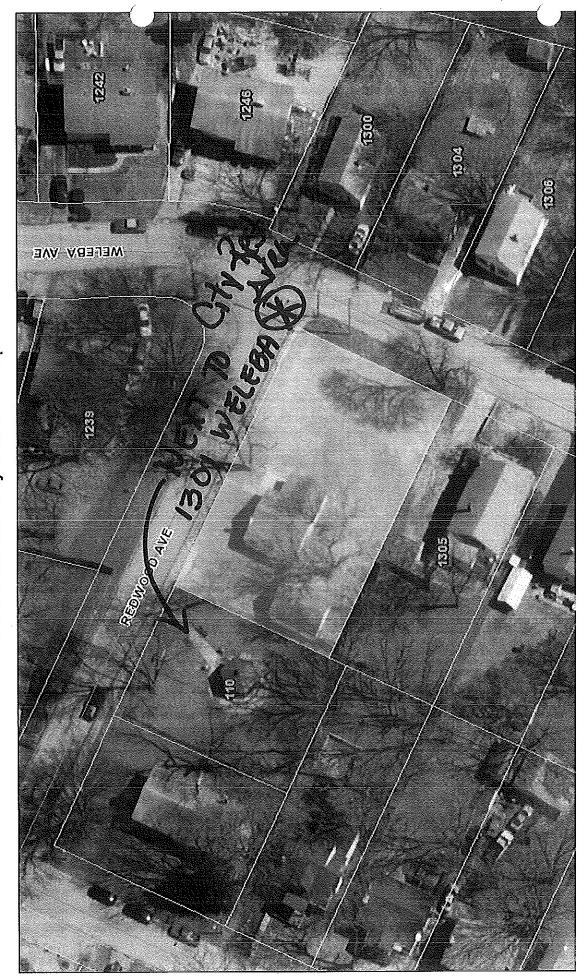

St. Louis County Parcel Map

WHEREAS, JOHN W & KATHY C ARBUCKLE H/W, as the owner of record, is the Mark R. Devore is the Collector of Revenue for St. Louis County; and,

WHEREAS, said real estate known and numbered as 1301 WELEBA AVE with Locate 13H420774, is more particularly described as follows:

## **Taxes Are Due**

Effective 4/25/2016.

**Locator Number:** 

13H420774

Owner Name:

Arbuckle John W & Kathy C H/W

Property Location: 1301 Weleba Ave

Subdivision: