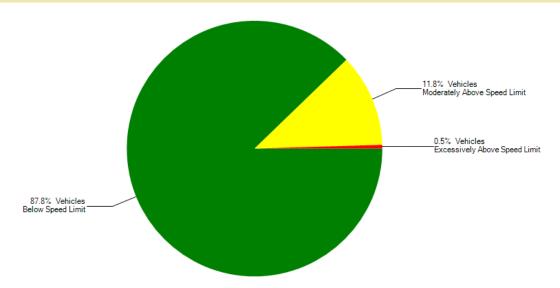

#### **Speed Pie Chart**

Date Range: 2024-04-25 - 2024-05-02

Direction: Both

| Direction                                    | Closing      | Away         | Combined    |
|----------------------------------------------|--------------|--------------|-------------|
| Speed Limit                                  |              | 30 ( mph)    |             |
| Vehicles Under the Speed Limit Count         | 9093         | 7862         | 16955       |
| Vehicles Under the Speed Limit Percentage    | 99.43%       | 77.3%        | 87.78%      |
| Vehicles Over the Speed Limit Count          | 52           | 2309         | 2361        |
| Vehicles Over the Speed Limit Percentage     | 0.57%        | 22.7%        | 12.22%      |
| Excessive Speed Threshold                    |              | 40 ( mph)    |             |
| Vehicles Over the Excessive Speed Count      | 0            | 91           | 91          |
| Vehicles Over the Excessive Speed Percentage | 0            | 0.89%        | 0.47%       |
| Average Speed Over Limit                     | 32.33 ( mph) | 33.52 ( mph) | 33.5 ( mph) |

## **Survey Summary**

| Carvey Carrinary                          |                     |                               |                             |          |  |
|-------------------------------------------|---------------------|-------------------------------|-----------------------------|----------|--|
| <b>Survey Description</b>                 |                     |                               |                             |          |  |
| Survey Location                           | 250 Simmons Rd,Do   | 250 Simmons Rd,Double Oak, TX |                             |          |  |
| <b>GPS Coordinates</b>                    |                     |                               |                             |          |  |
| Survey Dates                              | Start               |                               | Stop                        |          |  |
|                                           | Thursday, 4/25/2024 | 11:18 AM                      | Thursday, 5/2/2024 11:49 AM |          |  |
| Posted Speed Limit                        | 30 ( mph)           | 30 ( mph)                     |                             |          |  |
| Traffic Zone                              | None                |                               |                             |          |  |
|                                           |                     |                               |                             |          |  |
| Survey Results                            |                     |                               |                             |          |  |
| Total Vehicle Count                       |                     |                               | 19316                       |          |  |
|                                           | Direction           | Closing                       | Away                        | Combined |  |
|                                           | Vehicle Count       | 9145                          | 10171                       | 19316    |  |
| Speed Limit 30 ( mph)                     |                     |                               |                             |          |  |
| Vehicles Under the Speed Limit Count      |                     | 9093                          | 7862                        | 16955    |  |
| Vehicles Under the Speed Limit Percentage |                     | 99.43%                        | 77.3%                       | 87.78%   |  |
| Vehicles Over the Speed Limit Count       |                     | 52                            | 2309                        | 2361     |  |
| Vehicles Over the Speed Limit Percentage  |                     | 0.57%                         | 22.7%                       | 12.22%   |  |

| <b>Excessive Speed Threshold</b> | 40 ( mph) |
|----------------------------------|-----------|
|                                  |           |

 Vehicles Over the Excessive Speed Count
 0
 91
 91

 Vehicles Over the Excessive Speed Percentage
 0
 0.89%
 0.47%