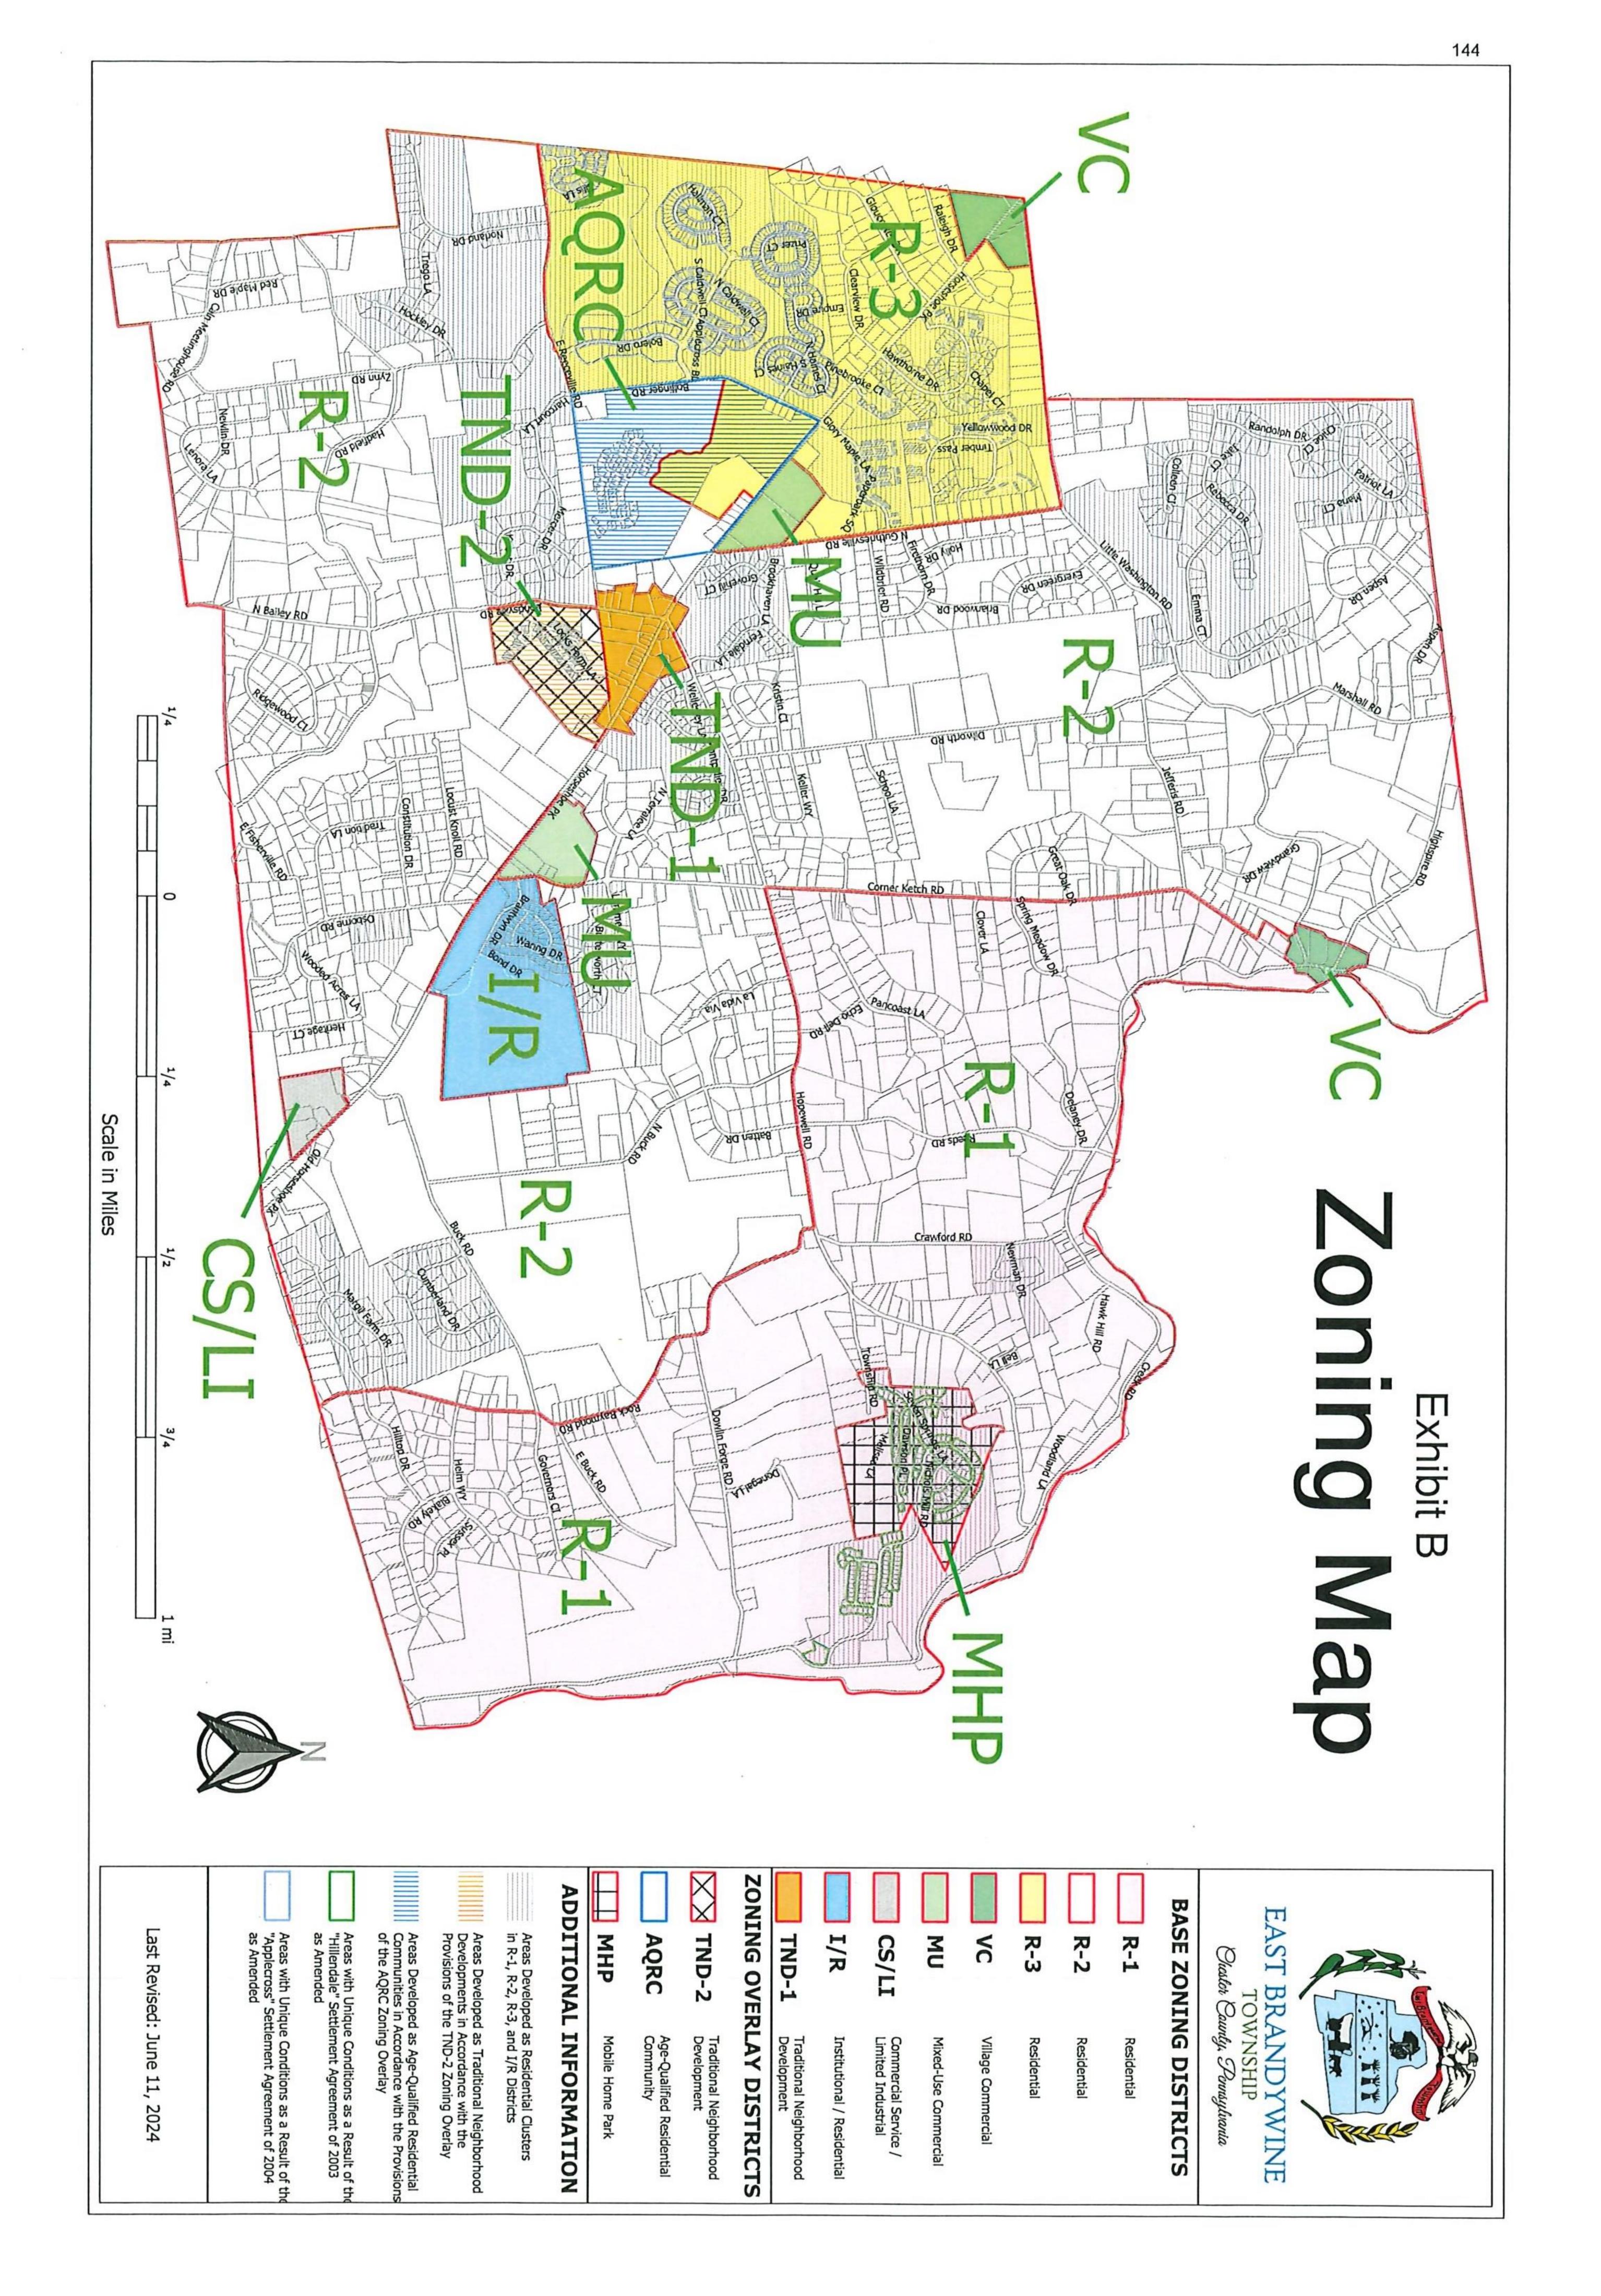

**SECTION 3.** The Zoning Map attached hereto as Exhibit B is hereby enacted and ordained as the Township Zoning Map as defined in Chapter 300 of the Land Use Code.

**SECTION 4.** Severability. If any sentence, clause, section, or part of this Ordinance is, for any reason, found to be unconstitutional, illegal, or invalid, such unconstitutionality, illegality or invalidity shall not affect or impair any of the remaining provisions, sentences, clauses, sections, or parts hereof. It is hereby declared as the intent of the Board of Supervisors that this Ordinance would have been adopted had such unconstitutional, illegal, or invalid sentence, clause, section, or part thereof not been included herein.