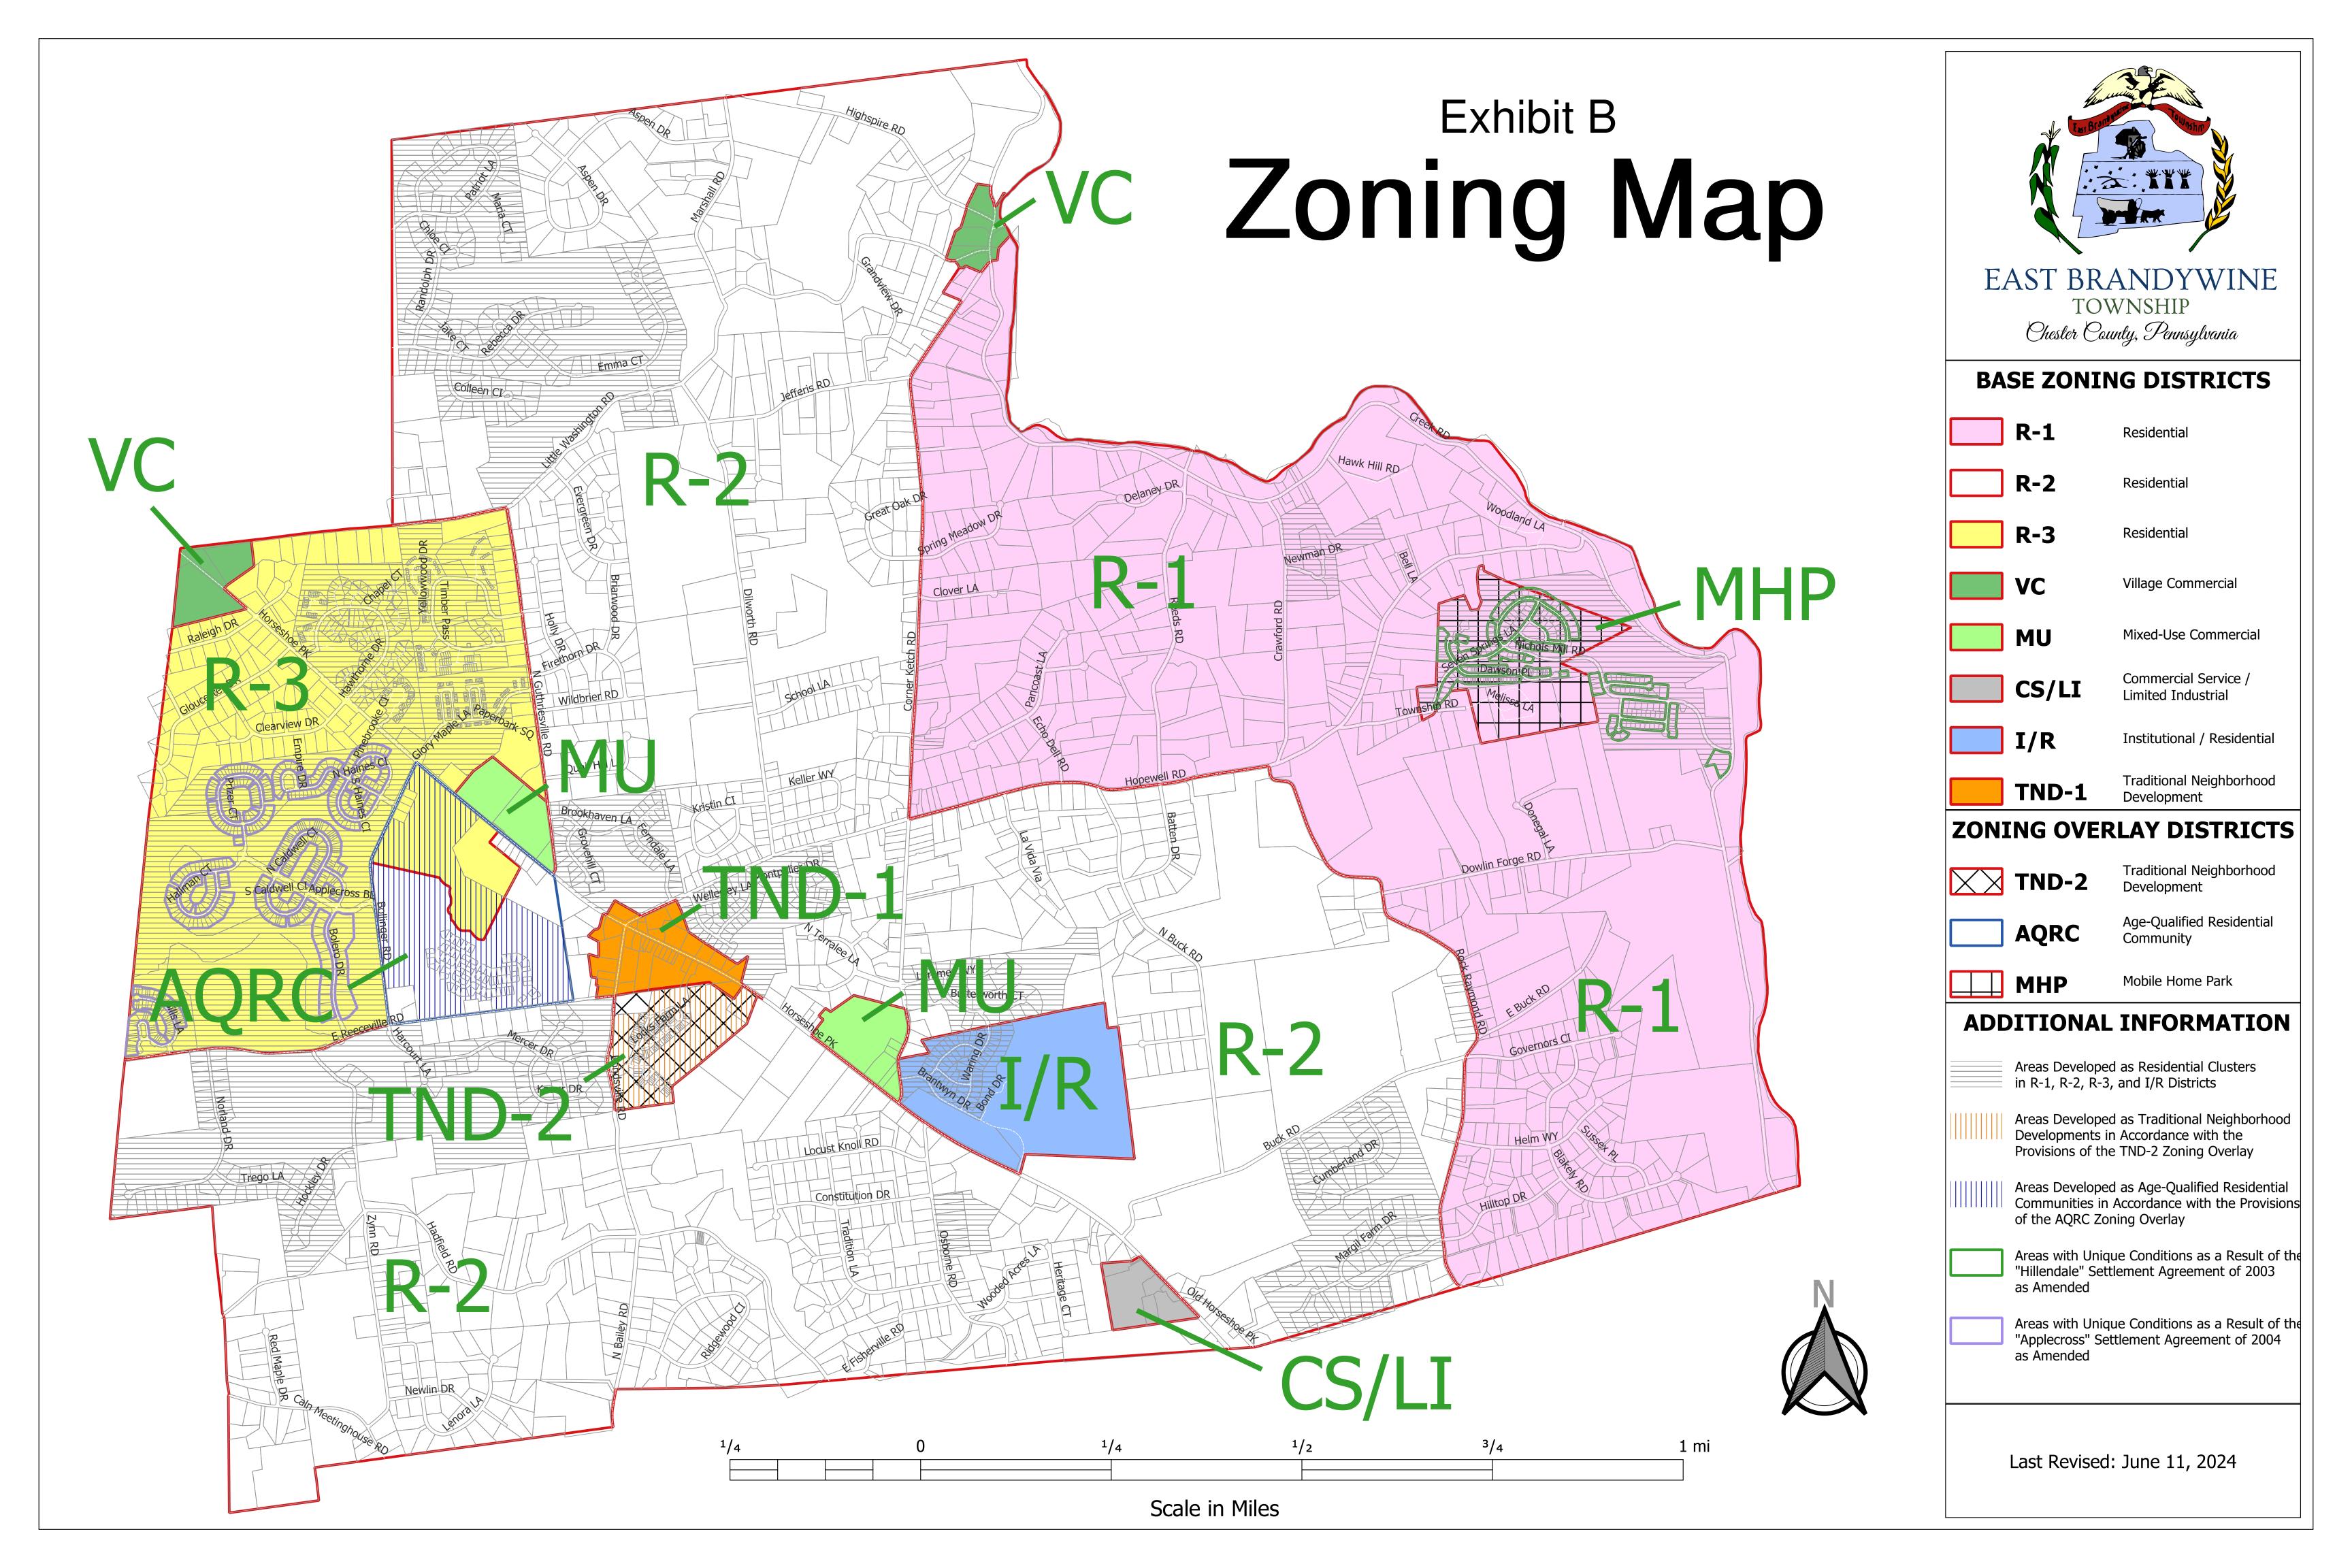

**SECTION 3.** The Zoning Map attached hereto as Exhibit B is hereby enacted and ordained as the Township Zoning Map as defined in Chapter 300 of the Land Use Code.

**SECTION 4.** Severability. If any sentence, clause, section, or part of this Ordinance is, for any reason, found to be unconstitutional, illegal, or invalid, such unconstitutionality, illegality or invalidity shall not affect or impair any of the remaining provisions, sentences, clauses, sections, or parts hereof. It is hereby declared as the intent of the Board of Supervisors that this Ordinance would have been adopted had such unconstitutional, illegal, or invalid sentence, clause, section, or part thereof not been included herein.