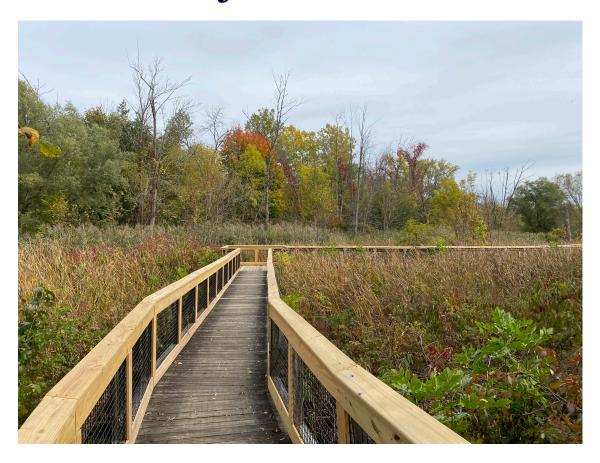

## Thomas Creek Wetlands Entrance Project Awarded

Thank you! Community input from you and many others helped us create a plan for the Thomas Creek Wetland Entrance Project that will enhance our community and provide safety improvements for pedestrians and bicyclists.

We are excited to tell you that the Fairport Industrial Development Agency has awarded the bid for the project.

The competitively bid project was awarded to Wayside Contractors. The \$109,445 cost of the project will be offset by a generous \$50,000 grant from our partners the <a href="New York State Canal Corporation">New York State Canal Corporation</a>. Construction to begin shortly.