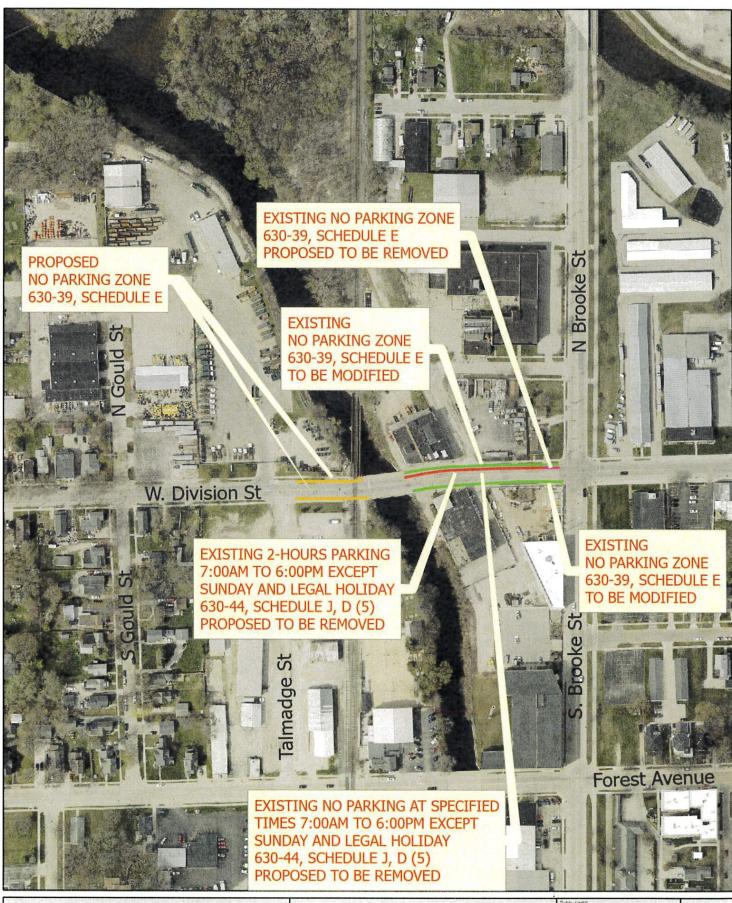

Re:

Request to amend parking restrictions along W Division Street

This memo and Exhibit "A" covers agenda item listed as "A" for the Advisory Parking & Traffic Board's July 18, 2024 meeting:

Request to <u>remove</u> parking restriction "Limited Parking, Two Hours From 7:00 a.m. to 6:00 p.m., except Sundays and legal holidays" in accordance with Code of Ordinances Section 630-44, Schedule J, D (5).

Location: Division Street, West, North Side between a point 54 feet west of the west curbline of Brooke Street and the Fond du Lac River

Request to <u>remove</u> parking restriction "No Parking at Specified Times, from 3:30 p.m. to 6:00 p.m., except Sundays" in accordance with Code of Ordinances Section 630-40, Schedule F, K.

Location: Division Street, West, North Side from Brooke Street west to railroad tracks

Request to <u>remove</u> parking restriction "No Parking Zones" in accordance with Code of Ordinances Section 630-39, Schedule E.

Location: Division Street, West, North Side from the west curbline of Brooke Street west 54 feet.

Request to <u>modify</u> parking restriction "No Parking Zones" in accordance with Code of Ordinances Section 630-39, Schedule E.

#### Original Language:

Location: Division Street, West, Both Sides between Brooke Street and the Fond du Lac River.

### **Revised Language:**

Location: Division Street, West, Both Sides from the west curbline of Brooke Street west to the West Branch of the Fond du Lac River.

Request to <u>add</u> parking restriction "No Parking Zones" in accordance with Code of Ordinances Section 630-39, Schedule E.

Location: Division Street, West, Both Sides from the east curbline of Talmadge Street east to the West Branch of the Fond du Lac River.

City Engineering has initiated this request. With the completion of the W. Division Street bridge over the West Branch of the Fond du Lac River and the recent redevelopment of the area north of W. Division Street west of Brooke Street, a reevaluation of the existing parking restriction was in order.

On the eastside of the Fond du Lac River is conflicting and redundant parking restrictions. In order to cleanup the code, it is recommended to establish a No Parking Zone from the West Branch of the Fond du Lac River to Brooke Street. Due to the raised median at W Division Street on the west side of the river/railroad crossing, it is recommended to create a No Parking Zone on both sides of the W Division Street.