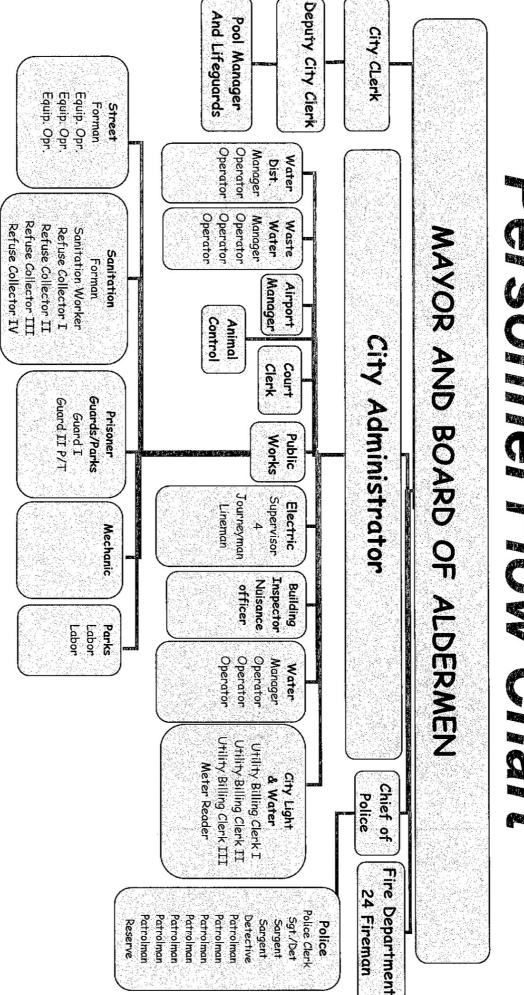

"1.205 Organizational Chart, Job Titles and Pay

- a. The available job positions, job titles, and organizational hierarchy adopted by the City of Fredericktown is attached hereto as Exhibit A and incorporated herein by reference.
- b. Pay shall be determined based on the applicant's education, training, service evaluations, and experience related to the position held or for which applying within the minimum and maximum ranges set forth in Exhibit B and incorporated herein by reference."