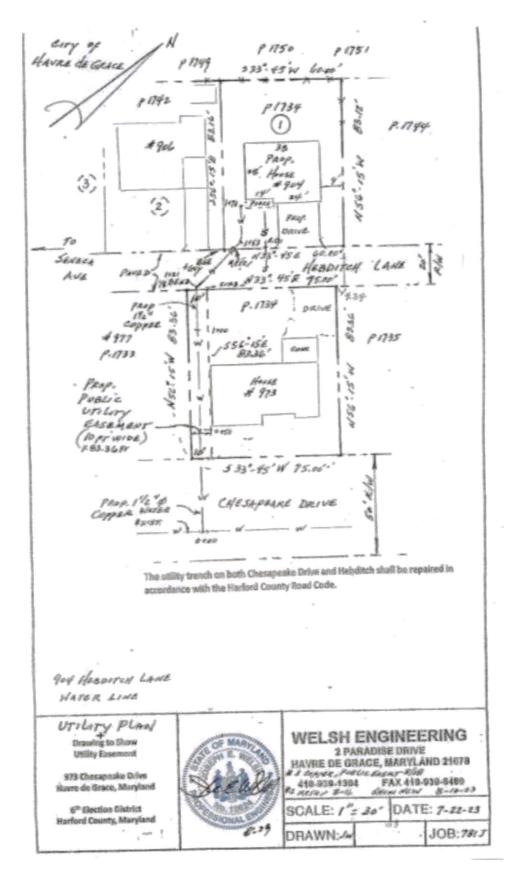

E. Ordinance concerning Accepting a Deed of Easement at 973 Chesapeake Drive: First Reading (CM Schneegas)

AN ORDINANCE OF THE MAYOR AND CITY COUNCIL OF HAVRE DE GRACE ADOPTED PURSUANT TO THE AUTHORITY OF ARTICLE XI-E OF THE MARYLAND CONSTITUTION, THE LOCAL GOVERNMENT ARTICLE OF THE ANNOTATED CODE OF MARYLAND AND SECTIONS 33 AND 34 OF THE HAVRE DE GRACE CITY CHARTER, FOR THE PURPOSE OF ACCEPTING A DEED OF EASEMENT WITH RESPECT TO PUBLIC FACILITIES TO INCLUDE A MUNICIPAL WATER LINE ACROSS THE PROPERTY LOCATED AT 973 CHESAPEAKE DRIVE