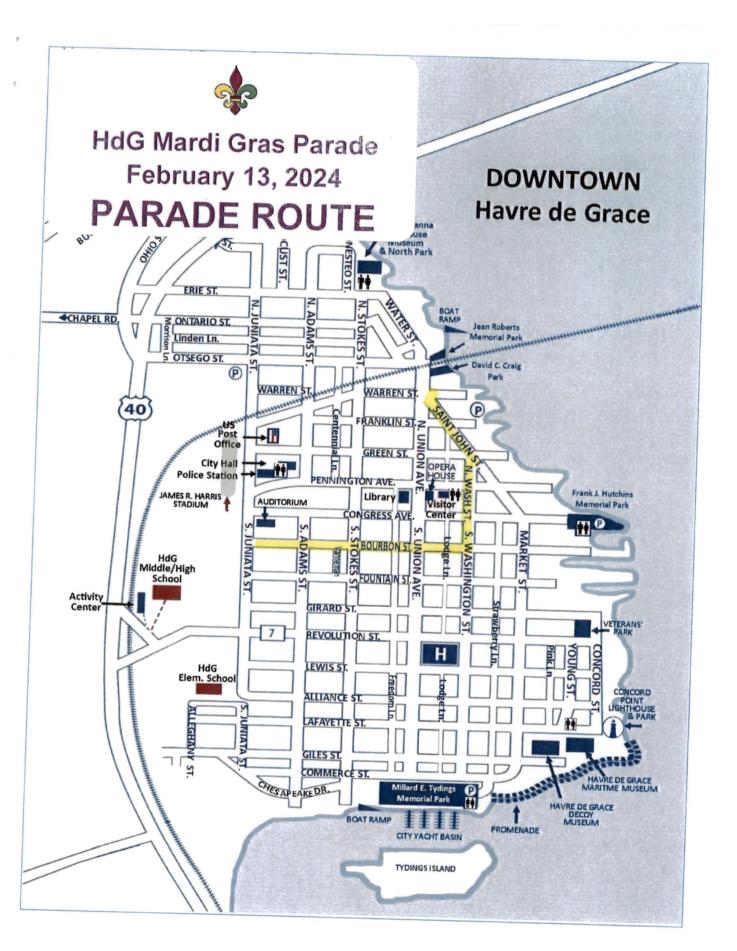

- 13. Old Business: None
- 14. New Business:
  - A. Special Events (Mr. Gamatoria)
    - i. Mardi Gras Parade, February 13, 20246:00 p.m.-7:00 p.m., Bourbon Street to Washington Street to St. John Street
    - Arts, Wine & Jazz & Soul Festival, August 10, 2024
       11:00 a.m.-7:00 p.m., Concord Point Park
    - iii. Refuel for School, August 17, 2024 (rain date: 8/18/2024) 3:00 p.m.-6:00 p.m., Concord Point Park
- 15. Directors Report:
  - A. Mr. Steve Gamatoria Director of Administration
  - B. Mr. Tim Bourcier Director of Planning
  - C. Ms. Bridgette Johnson Director of Economic Development & Tourism
  - D. Mr. George DeHority Director of Finance
  - E. Mr. EJ Millisor Director of Public Works
  - F. Chief Teresa Walter Chief of Police
- 16. Business from Mayor Martin
  - A. Announcement of House Decorating Contest Winners
- 17. Business from Council:
  - A. Council Member Boker
  - B. Council Member Jones
  - C. Council Member Boyer
  - D. Council Member Schneegas
  - E. Council Member Robertson
  - F. Council President Ringsaker
- 18. Adjournment