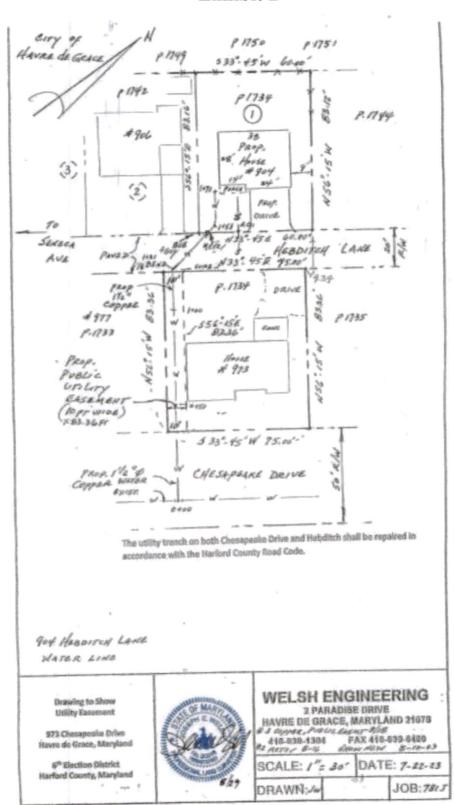

E. Ordinance concerning Accepting a Deed of Easement at 973 Chesapeake Drive: First Reading (CM Schneegas)

AN ORDINANCE OF THE MAYOR AND CITY COUNCIL OF HAVRE DE GRACE ADOPTED PURSUANT TO THE AUTHORITY OF ARTICLE XI-E OF THE MARYLAND CONSTITUTION, THE LOCAL GOVERNMENT ARTICLE OF THE ANNOTATED CODE OF MARYLAND AND SECTIONS 33 AND 34 OF THE HAVRE DE GRACE CITY CHARTER, FOR THE PURPOSE OF ACCEPTING A DEED OF EASEMENT WITH RESPECT TO PUBLIC FACILITIES TO INCLUDE A MUNICIPAL WATER LINE ACROSS THE PROPERTY LOCATED AT 973 CHESAPEAKE DRIVE