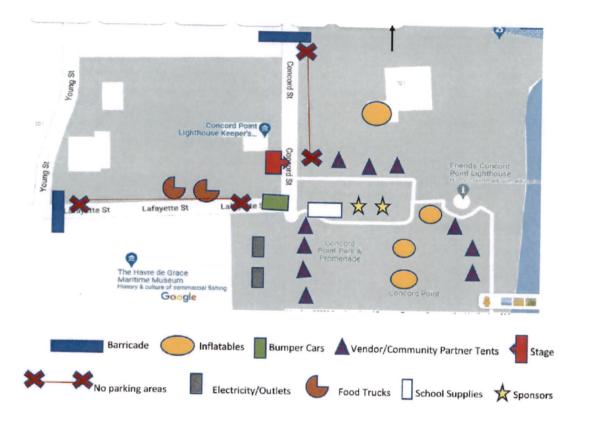

- 13. Old Business: None
- 14. New Business:
  - A. Special Events (Mr. Gamatoria)
    - i. Mardi Gras Parade, February 13, 20246:00 p.m.-7:00 p.m., Bourbon Street to Washington Street to St. John Street
    - Arts, Wine & Jazz & Soul Festival, August 10, 2024
       11:00 a.m.-7:00 p.m., Concord Point Park
    - iii. Refuel for School, August 17, 2024 (rain date: 8/18/2024) 3:00 p.m.-6:00 p.m., Concord Point Park
- 15. Directors Report:
  - A. Mr. Steve Gamatoria Director of Administration
  - B. Mr. Tim Bourcier Director of Planning
  - C. Ms. Bridgette Johnson Director of Economic Development & Tourism
  - D. Mr. George DeHority Director of Finance
  - E. Mr. EJ Millisor Director of Public Works
  - F. Chief Teresa Walter Chief of Police
- 16. Business from Mayor Martin
  - A. Announcement of House Decorating Contest Winners
- 17. Business from Council:
  - A. Council Member Boker
  - B. Council Member Jones
  - C. Council Member Boyer
  - D. Council Member Schneegas
  - E. Council Member Robertson
  - F. Council President Ringsaker
- 18. Adjournment