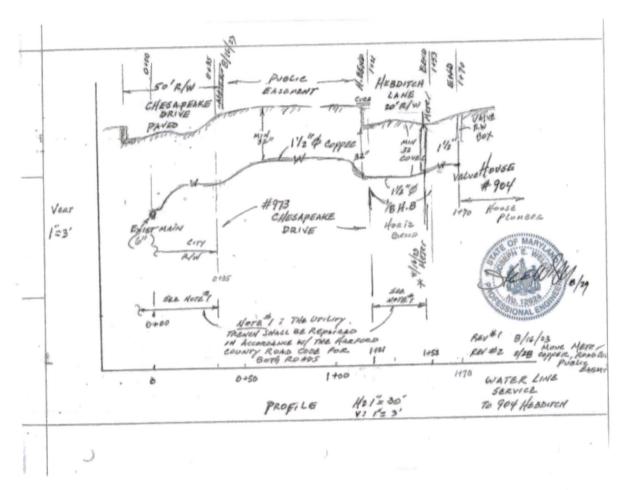

E. Ordinance concerning Accepting a Deed of Easement at 973 Chesapeake Drive: First Reading (CM Schneegas)

AN ORDINANCE OF THE MAYOR AND CITY COUNCIL OF HAVRE DE GRACE ADOPTED PURSUANT TO THE AUTHORITY OF ARTICLE XI-E OF THE MARYLAND CONSTITUTION, THE LOCAL GOVERNMENT ARTICLE OF THE ANNOTATED CODE OF MARYLAND AND SECTIONS 33 AND 34 OF THE HAVRE DE GRACE CITY CHARTER, FOR THE PURPOSE OF ACCEPTING A DEED OF EASEMENT WITH RESPECT TO PUBLIC FACILITIES TO INCLUDE A MUNICIPAL WATER LINE ACROSS THE PROPERTY LOCATED AT 973 CHESAPEAKE DRIVE