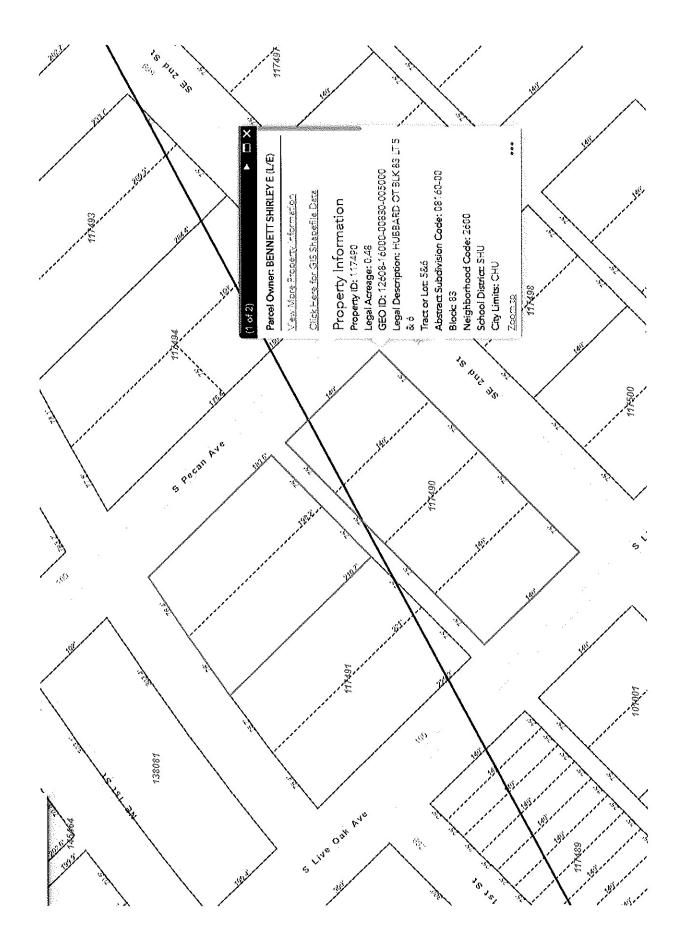

# Property ID: 117490 For Year 2023

## ■ Property Details

| Account               |                                    |                                                |  |  |  |  |
|-----------------------|------------------------------------|------------------------------------------------|--|--|--|--|
| Property ID:          | 117490                             | <b>Geographic ID:</b> 12608-16000-00830-005000 |  |  |  |  |
| Type:                 | Real                               | Zoning:                                        |  |  |  |  |
| Property Use:         |                                    |                                                |  |  |  |  |
| Location              |                                    |                                                |  |  |  |  |
| Situs Address:        | 301 SE SECOND ST HUBBARD, TX 76648 |                                                |  |  |  |  |
| Map ID:               |                                    | Mapsco: CHU2                                   |  |  |  |  |
| Legal Description:    | HUBBARD OT BLK 83 LT 5 & 6         |                                                |  |  |  |  |
| Abstract/Subdivision: | 08160-00 - HUBBARD OT              |                                                |  |  |  |  |
| Neighborhood:         | 2600                               |                                                |  |  |  |  |
| Owner                 |                                    |                                                |  |  |  |  |
| Owner ID:             | 2336216                            |                                                |  |  |  |  |
| Name:                 | BENNETT SHIRLEY E (L/E)            |                                                |  |  |  |  |
| Agent:                |                                    |                                                |  |  |  |  |