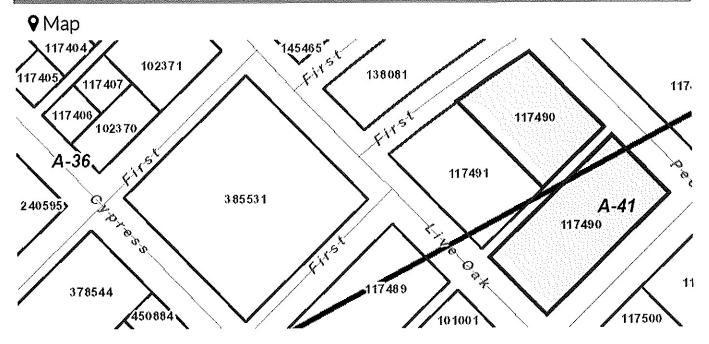

Exhibit No. 2 is a plat and appraisal district maps of the alley sought to be vacated and also shows: (a) the surrounding area to the nearest street in all directions; (b) all of the abutting lots; and (c) the blocks in the addition in which the above-described portion of the street is situated. Petitioners are the record owner of all lots abutting the alley.

WHEREAS, Russell H. Bennett, Rainey C. Bennett, and Shirley E. Bennett are all of the owners on both sides of that certain alley between Lots 1 through 8 of Block #83 of the Original Town of Hubbard, Hill County, Texas, said alley being bounded on the northeast end by S. Pecan Ave. and on the southwest by S. Live Oak Ave. in the City of Hubbard, as more fully shown by the plat of record in Volume 41, Pages 14, Plat Records of Hill County, Texas.

# NOW THEREFORE BE IT ORDAINED BY THE CITY COUNCIL OF THE CITY OF HUBBARD TEXAS:

Section 1. All of that portion of that certain alley between Lots 1 through 8 of Block #83 of the Original Town of Hubbard, Hill County, Texas, as more fully shown by the plat of record in Volume 41, Pages 14, Plat Records of Hill County, Texas, said alley being bounded on the northeast end by S. Pecan Ave. and on the southwest by S. Live Oak Ave. in the City of Hubbard, is hereby abandoned, vacated and closed.

Grantee's Mailing Address: 600 NW Second St., Hubbard, Texas 76648

Consideration: Pursuant to Ordinance No. 112023-39 of the City of Hubbard

Being the alley between Lots 1 through 8 of Block #83 of the Original Town of Hubbard, Hill County, Texas, as more fully shown by the plat of record in Volume 41, Pages 14, Plat Records of Hill County, Texas, said alley being bounded on the northeast end by S. Pecan Ave. and on the southwest by S. Live Oak Ave. in the City of Hubbard.