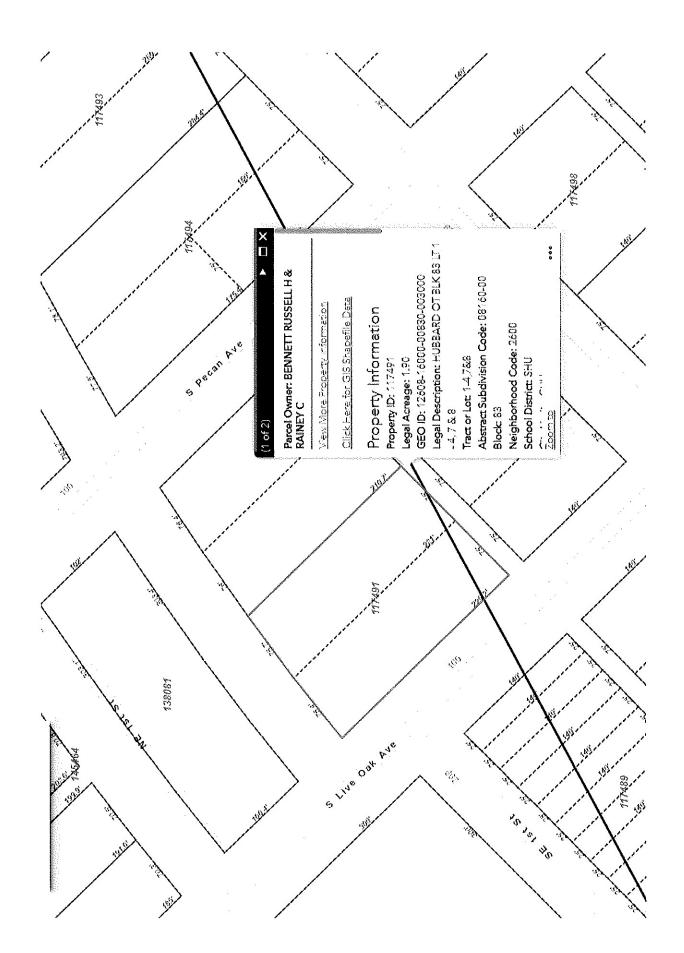

# Property ID: 117491 For Year 2023

# ■ Property Details

| ACC | ou | nt |
|-----|----|----|
|     |    |    |

Property ID:

117491

Geographic ID: 12608-16000-00830-

003000

Type:

Real

HUBBARD OT BLK 83 LT 1 - 4, 7 & 8

Abstract/Subdivision:

08160-00 - HUBBARD OT

Neighborhood:

2600

Owner

Owner ID:

2334125

Name:

BENNETT RUSSELL H & RAINEY C

Agent:

Mailing Address:

279 RIDGECREST ST FAIRFIELD, TX 75840 % Ownership:

100.0%

Exemptions:

For privacy reasons not all exemptions are shown online.