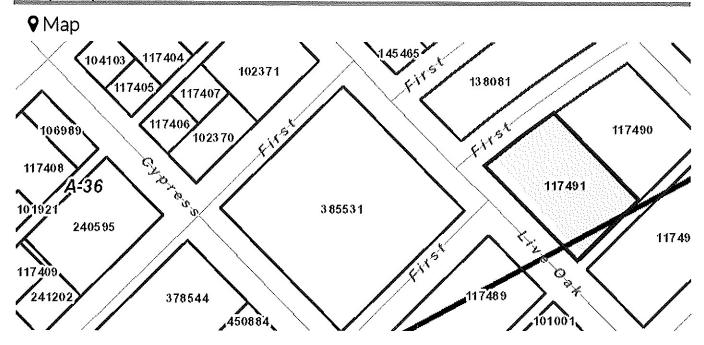

WHEREAS, Russell H. Bennett, Rainey C. Bennett, and Shirley E. Bennett are all of the owners on both sides of that certain alley between Lots 1 through 8 of Block #83 of the Original Town of Hubbard, Hill County, Texas, said alley being bounded on the northeast end by S. Pecan Ave. and on the southwest by S. Live Oak Ave. in the City of Hubbard, as more fully shown by the plat of record in Volume 41, Pages 14, Plat Records of Hill County, Texas.

# NOW THEREFORE BE IT ORDAINED BY THE CITY COUNCIL OF THE CITY OF HUBBARD TEXAS:

Section 1. All of that portion of that certain alley between Lots 1 through 8 of Block #83 of the Original Town of Hubbard, Hill County, Texas, as more fully shown by the plat of record in Volume 41, Pages 14, Plat Records of Hill County, Texas, said alley being bounded on the northeast end by S. Pecan Ave. and on the southwest by S. Live Oak Ave. in the City of Hubbard, is hereby abandoned, vacated and closed.

Exhibit No. 2 is a plat and appraisal district maps of the alley sought to be vacated and also shows: (a) the surrounding area to the nearest street in all directions; (b) all of the abutting lots; and (c) the blocks in the addition in which the above-described portion of the street is situated. Petitioners are the record owner of all lots abutting the alley.

Grantee's Mailing Address: 600 NW Second St., Hubbard, Texas 76648

Consideration: Pursuant to Ordinance No. 112023-39 of the City of Hubbard

Being the alley between Lots 1 through 8 of Block #83 of the Original Town of Hubbard, Hill County, Texas, as more fully shown by the plat of record in Volume 41, Pages 14, Plat Records of Hill County, Texas, said alley being bounded on the northeast end by S. Pecan Ave. and on the southwest by S. Live Oak Ave. in the City of Hubbard.