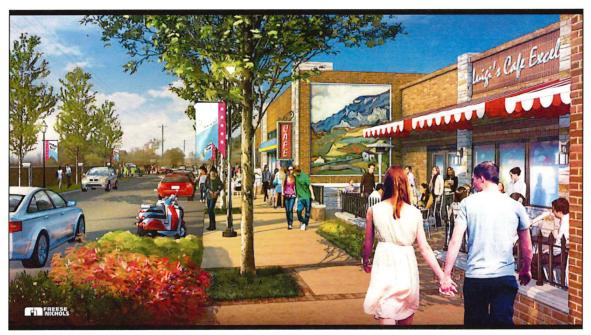

hboring park, and Cityowned surface parking lots. The ultimate vision for the PD-OC District is to create a positive and identifiable image for the City that increases the tax base, encourages appropriate and organized development, provides quality architectural design, improves the community's quality of life, promotes pedestrian-oriented sites, and creates a sense of community and place.

### 51.2 DEVELOPMENT PLAN

The Development Plan referenced throughout this Section is shown below:





# **Development Plan for the Northwest corner of Oakey and Midway**

# 51.3 CONCEPTUAL IMAGES

The following conceptual images display the intended types of uses and building designs for this planned development zoning district.



Figure 1: View of Building Types, Public Spaces, and Street Corridor



Figure 2: View of Development along the Street

# 51.4 PERMITTED USES

Uses permitted within the "PD-OC" District shall be permitted in accordance with the following use chart. If a land use is permitted by-right, then the letter "P" will be shown in the Permitted column below. If the

land use is permitted upon approval of a Specific Use Permit, then the letters "SUP" will be shown in the Permitted column. If the Permitted column does not show a "P" or "SUP", then the use is prohibited.

| Table 1: PD-OC Land Use Table                            |            |
|----------------------------------------------------------|------------|
| Land Use Designation                                     | Permitted  |
| Residential Uses                                         |            |
| Agricu