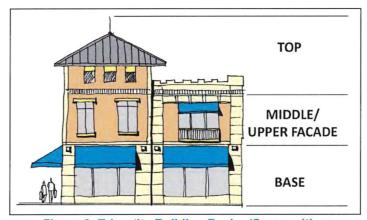

#### 51.1 PURPOSE

The purpose of the PD-OC District is to strengthen the City's economy, provide a quality mixed use development, and create an attractive and desirable destination with a historic look and feel for residents of and visitors to Hudson Oaks. The development will operate with a variety of office, retail, and commercial uses and is designed to capitalize on its proximity to City Hall, a neighboring park, and Cityowned surface parking lots. The ultimate vision for the PD-OC District is to create a positive and identifiable image for the City that increases the tax base, encourages appropriate and organized development, provides quality architectural design, improves the community's quality of life, promotes pedestrian-oriented sites, and creates a sense of community and place.