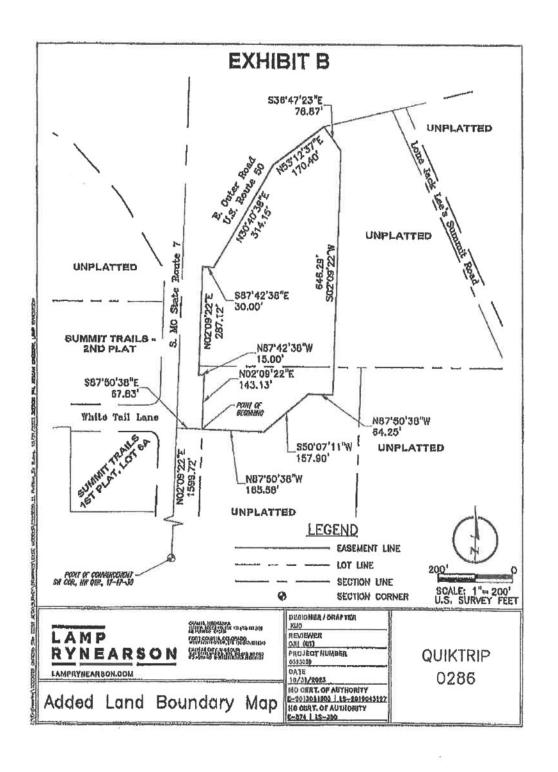

#### C. Boundary Map

A map graphically portraying the boundaries of the Added Land is attached hereto and made an integral part hereof as "Exhibit B".

#### Added Land Legal Description

All that part of the Northwest Quarter of Section 17, Township 47 North, Range 30 West of the Fifth Principal Meridian, situate in the City of Lake Lotawana, Jackson County, Missouri, being described as follows:

Commencing at the Southwest corner of said Northwest Quarter; thence North 2°09'22" East, along the West line of said Northwest Quarter, a distance of 1,599.72 feet; thence South 87°50'38" East, departing the West line of said Northwest Quarter, a distance of 67.83 feet to the intersection with the East right-of-way line of Missouri State Route 7, as now established and also being the Point of Beginning; thence along the East right-of-way line of said Missouri State Route 7, the following three (3) courses: 1) North 2°09'22" East a distance of 143.13 feet; 2) North 87°42'38" West a distance of 15.00 feet; 3) North 2°09'22" East a distance of 287.12 feet to the intersection with the South right-of-way line of U.S. Route 50, as now established; thence along the South right-of-way line of said U.S. Route 50 the following three courses: 1) South 87°42'38" East a distance of 30.00 feet; 2) North 30°40'38" East a distance of 314.15 feet; 3) North 53°12'37" East a distance of 170.40 feet; thence South 36°47'23" East, departing the South right-of-way line of said U.S. Route 50, a distance of 78.87 feet to the intersection with the East line of the West 414.93 feet of said Northwest Quarter; thence South 2°09'22" West, along the East line of the West 414.93 feet of said Northwest Quarter; a distance of 646.29 feet; thence North 87°50'38" West, departing the East line of the West 414.93 feet of said Northwest Quarter, a distance of 64.25 feet; thence South 50°07'11" West a distance of 157.90 feet; thence North 87°50'38" West a distance of 165.58 feet to the Point of Beginning.

Containing 222,499 square feet or 5.108 acres, more or less.

The bearings in this description are based on the Missouri Coordinate System of 1983, West Zone, NAD83.

{30664 / 72416; 1006064.2 }