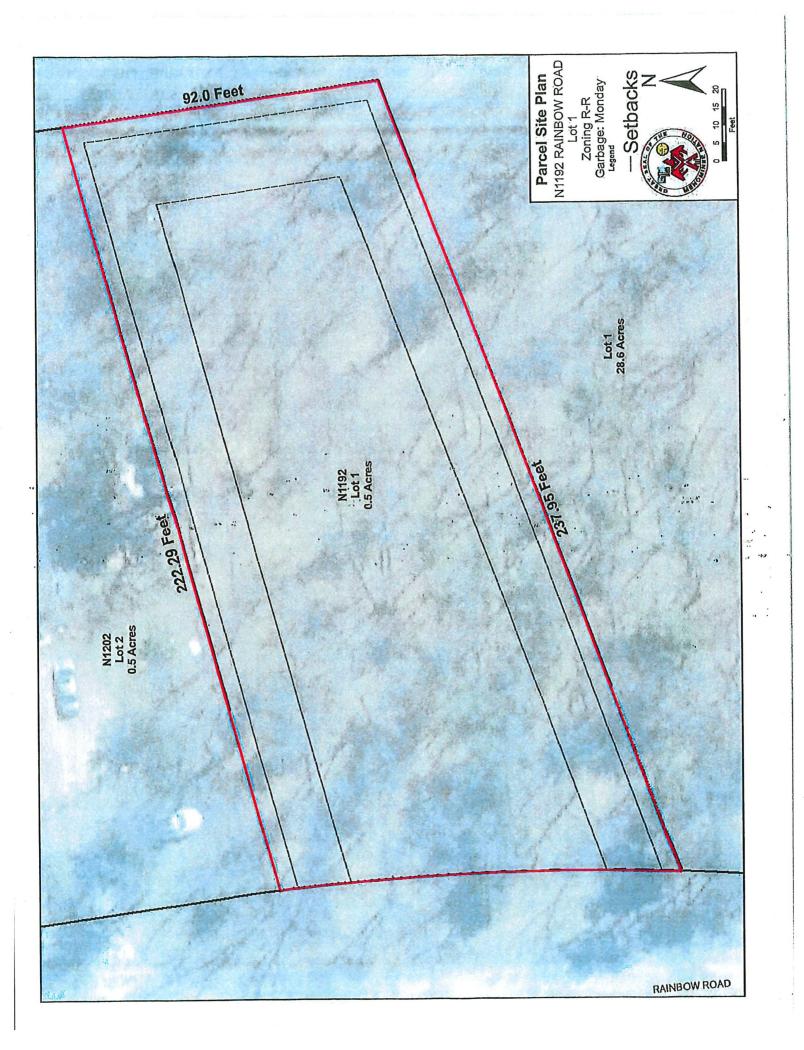

#### **Residential Lease Request**

Ava Fowler (U00001118)

Lot 1 Spirit Island addition to Legend Lake, Section 22, Township 28 North, Range 16 East, 4<sup>th</sup> Principal Meridian, Menominee County, Wisconsin, containing .52 acres more or less

### Chapter 138 HEARTH Compliance Report

| Land Parcel Identifiers: Fire Number: N1192 Street Name: Rainbow Road |          |                                                                                                                                                              |
|-----------------------------------------------------------------------|----------|--------------------------------------------------------------------------------------------------------------------------------------------------------------|
| Lot 1/22/2024 Addition Spirit Island Block Vol: Page: Doc:            |          |                                                                                                                                                              |
| Parcel ID: 01310179010 BIA Tract ID 440T124001                        |          |                                                                                                                                                              |
| Legal Description: Lot 1 Spirit Island addition to Legend Lake        |          |                                                                                                                                                              |
| Applicant Name: Ava Fowler                                            |          |                                                                                                                                                              |
| #                                                                     | Initials | Applicant Eligibility                                                                                                                                        |
| 1                                                                     | klk      | Applicant is at least 18 years of age verified by Picture Identification of Applicant:  ☑ Tribal ID ☑ Driver's License ☐ State Issued ID                     |
| 2                                                                     | kik      | <ul> <li>☑ Applicant is enrolled Menominee Tribal Member verified by enrollment database</li> <li>☐ Applicant is a Qualified Non-Member per 138-5</li> </ul> |
|                                                                       | klk      | Residential Lease (choose one of the MTL approved leases)                                                                                                    |
| 3                                                                     |          | ☐ Leasehold Mortgage (Standard) ☑ Leasehold Mortgage (USDA/HUD/VA)                                                                                           |
|                                                                       |          | ✓ New Construction ☐ Existing Structure                                                                                                                      |
| 4                                                                     | klk ·    | Applicant meets all §138-8 General Eligibility qualifications for holding this lease.                                                                        |
| #                                                                     | Initials | Chapter 138 HEARTH - Compliance                                                                                                                              |
| 5 -                                                                   | klk ·    | Parcel Map, Parcel site plan, and Certifled Survey Map attached.                                                                                             |
| 6                                                                     | klk*     | Archeological Clearance Granted                                                                                                                              |
| 7                                                                     | klk      | Environmental Clearance Granted                                                                                                                              |
| 8                                                                     | klk      | Land Verification Clearance form signed                                                                                                                      |
| 9                                                                     | klk      | Land Parcel Application Completed                                                                                                                            |