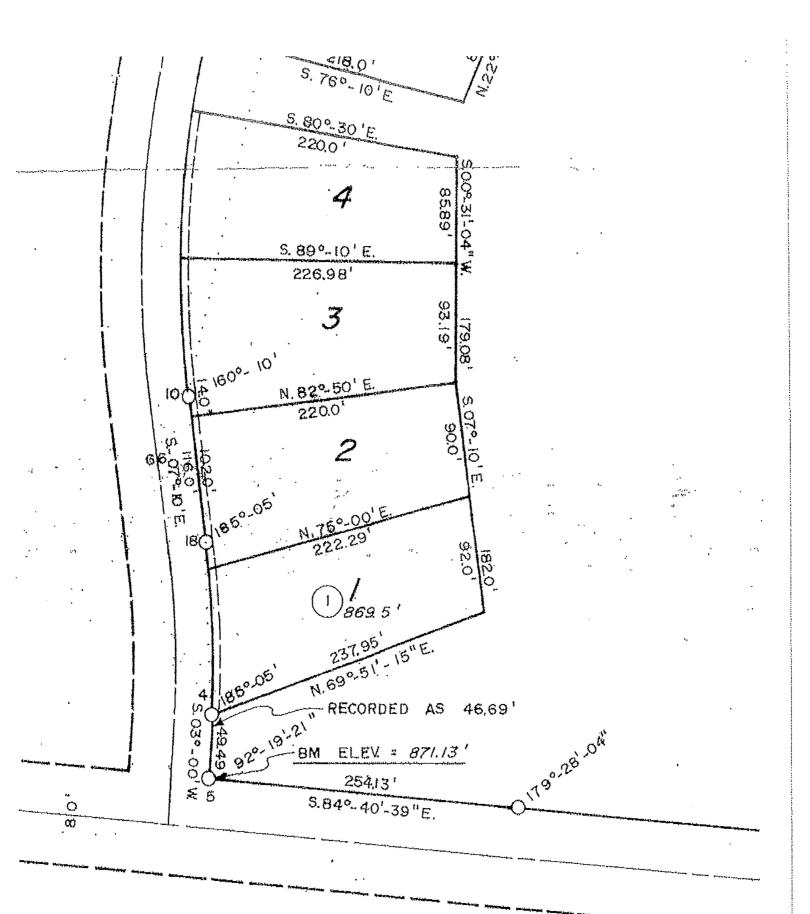

#### **Residential Lease Request**

Ava Fowler (U00001118)

Lot 1 Spirit Island addition to Legend Lake, Section 22, Township 28 North, Range 16 East, 4<sup>th</sup> Principal Meridian, Menominee County, Wisconsin, containing .52 acres more or less

### Chapter 138 HEARTH Compliance Report

| Land Parcel Identifiers: Fire Number: N1192 Street Name: Rainbow Road |          |                                                                                                                                                              |
|-----------------------------------------------------------------------|----------|--------------------------------------------------------------------------------------------------------------------------------------------------------------|
| Lot 1/22/2024 Addition Spirit Island Block Vol: Page: Doc:            |          |                                                                                                                                                              |
| Parcel ID: 01310179010 BIA Tract ID 440T124001                        |          |                                                                                                                                                              |
| Legal Description: Lot 1 Spirit Island addition to Legend Lake        |          |                                                                                                                                                              |
| Applicant Name: Ava Fowler                                            |          |                                                                                                                                                              |
| #                                                                     | Initials | Applicant Eligibility                                                                                                                                        |
| 1                                                                     | klk      | Applicant is at least 18 years of age verified by Picture Identification of Applicant:  ☑ Tribal ID ☑ Driver's License ☐ State Issued ID                     |
| 2                                                                     | kik      | <ul> <li>☑ Applicant is enrolled Menominee Tribal Member verified by enrollment database</li> <li>☐ Applicant is a Qualified Non-Member per 138-5</li> </ul> |
|                                                                       | klk      | Residential Lease (choose one of the MTL approved leases)                                                                                                    |
| 3                                                                     |          | ☐ Leasehold Mortgage (Standard) ☑ Leasehold Mortgage (USDA/HUD/VA)                                                                                           |
|                                                                       |          | ✓ New Construction ☐ Existing Structure                                                                                                                      |
| 4                                                                     | klk ·    | Applicant meets all §138-8 General Eligibility qualifications for holding this lease.                                                                        |
| #                                                                     | Initials | Chapter 138 HEARTH - Compliance                                                                                                                              |
| 5 -                                                                   | klk ·    | Parcel Map, Parcel site plan, and Certifled Survey Map attached.                                                                                             |
| 6                                                                     | klk*     | Archeological Clearance Granted                                                                                                                              |
| 7                                                                     | klk      | Environmental Clearance Granted                                                                                                                              |
| 8                                                                     | klk      | Land Verification Clearance form signed                                                                                                                      |
| 9                                                                     | klk      | Land Parcel Application Completed                                                                                                                            |