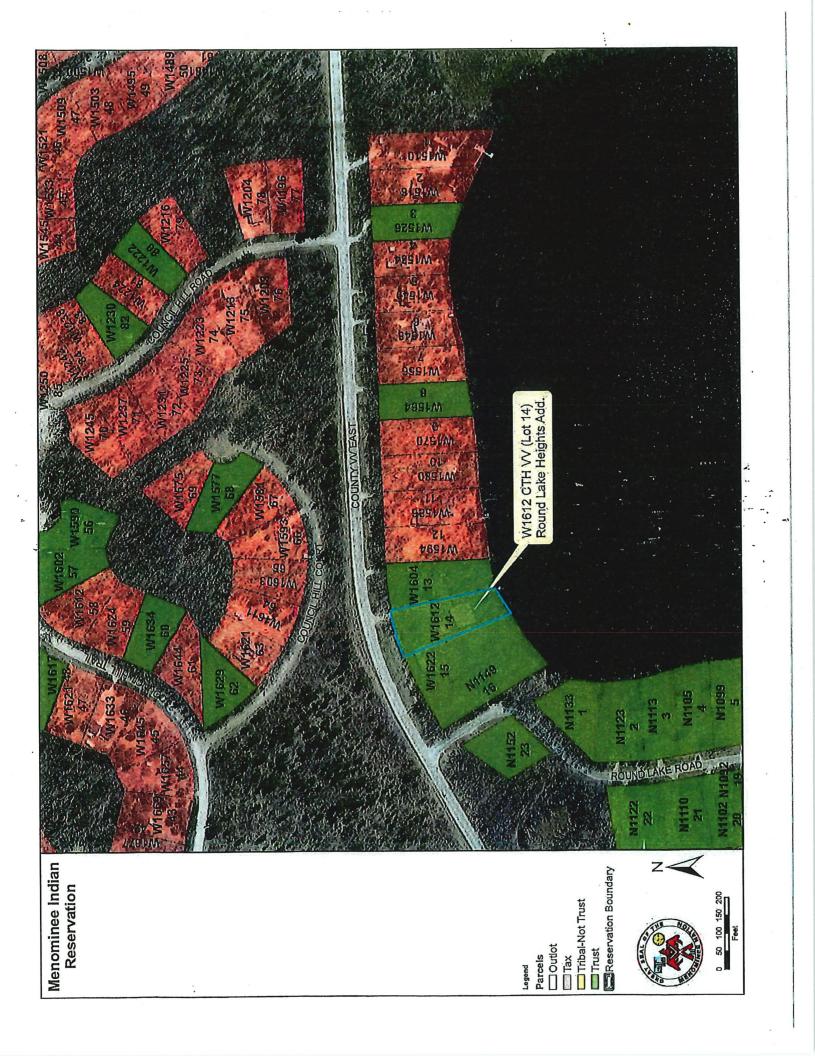

### **Residential Lease Request**

Kateri Swett (U00006822) Lot 14 Plat of Round Lake Heights, according to the recorded plat thereof, Section 21, Township 28 North, Range 16 East, 4<sup>th</sup> Principal Meridian, Menominee County, Wisconsin, containing .78 acre more or less.

# **RESIDENTIAL LEASE** Chapter 138 HEARTH Compliance Report

| Lan | d Parcel Ic | lentifiers: Fire Number: W1612 Street Name: CTH VV                                                                                                                          |
|-----|-------------|-----------------------------------------------------------------------------------------------------------------------------------------------------------------------------|
|     | 14          | Addition Round Lake Heights Block Vol: Page: Doc:                                                                                                                           |
|     |             | 1670350030 BIA Tract ID 440 T140014                                                                                                                                         |
| Leg | al Descript | ion: Lot 14 Round Lake Heights                                                                                                                                              |
| App | olicant Nar | Ne: Kateri Swett                                                                                                                                                            |
| #   | Initials    | Applicant Eligibility                                                                                                                                                       |
| 1   | klk         | Applicant is at least 18 years of age verified by Picture Identification of Applicant:<br>In Tribal ID Driver's License State Issued ID                                     |
| 2   | klk         | Applicant is enrolled Menominee Tribal Member verified by enrollment database Applicant is a Qualified Non-Member per 138-5                                                 |
| 3   | klk         | Residential Lease <i>(choose one of the MTL approved leases)</i><br>Leasehold Mortgage (Standard)  Leasehold Mortgage (USDA/HUD/VA)<br>New Construction  Existing Structure |
| 4   | klk         | Applicant meets all §138-8 General Eligibility qualifications for holding this lease.                                                                                       |
| #   | Initials    | Chapter 138 HEARTH - Compliance                                                                                                                                             |
| 5   | klk         | Parcel Map, Parcel site plan, and Certified Survey Map attached.                                                                                                            |
| 6   | klk         | Archeological Clearance Granted                                                                                                                                             |
| 7   | klk         | Environmental Clearance Granted                                                                                                                                             |
| 8   | klk         | Land Verification Clearance form signed                                                                                                                                     |
| 9   | klk         | Land Parcel Application Completed                                                                                                                                           |