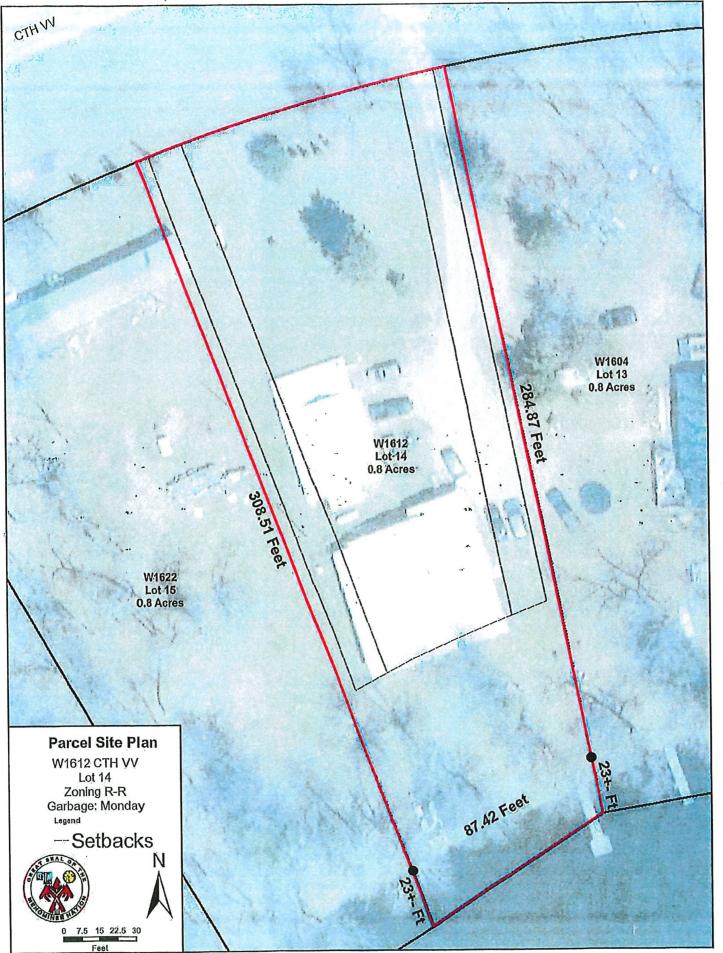

### **Residential Lease Request**

Kateri Swett (U00006822) Lot 14 Plat of Round Lake Heights, according to the recorded plat thereof, Section 21, Township 28 North, Range 16 East, 4<sup>th</sup> Principal Meridian, Menominee County, Wisconsin, containing .78 acre more or less.

# **RESIDENTIAL LEASE** Chapter 138 HEARTH Compliance Report

| Lan | d Parcel Ic | lentifiers: Fire Number: W1612 Street Name: CTH VV                                                                                                                          |
|-----|-------------|-----------------------------------------------------------------------------------------------------------------------------------------------------------------------------|
|     | 14          | Addition Round Lake Heights Block Vol: Page: Doc:                                                                                                                           |
|     |             | 1670350030 BIA Tract ID 440 T140014                                                                                                                                         |
| Leg | al Descript | ion: Lot 14 Round Lake Heights                                                                                                                                              |
| App | olicant Nar | Ne: Kateri Swett                                                                                                                                                            |
| #   | Initials    | Applicant Eligibility                                                                                                                                                       |
| 1   | klk         | Applicant is at least 18 years of age verified by Picture Identification of Applicant:<br>In Tribal ID Driver's License State Issued ID                                     |
| 2   | klk         | Applicant is enrolled Menominee Tribal Member verified by enrollment database Applicant is a Qualified Non-Member per 138-5                                                 |
| 3   | klk         | Residential Lease <i>(choose one of the MTL approved leases)</i><br>Leasehold Mortgage (Standard)  Leasehold Mortgage (USDA/HUD/VA)<br>New Construction  Existing Structure |
| 4   | klk         | Applicant meets all §138-8 General Eligibility qualifications for holding this lease.                                                                                       |
| #   | Initials    | Chapter 138 HEARTH - Compliance                                                                                                                                             |
| 5   | klk         | Parcel Map, Parcel site plan, and Certified Survey Map attached.                                                                                                            |
| 6   | klk         | Archeological Clearance Granted                                                                                                                                             |
| 7   | klk         | Environmental Clearance Granted                                                                                                                                             |
| 8   | klk         | Land Verification Clearance form signed                                                                                                                                     |
| 9   | klk         | Land Parcel Application Completed                                                                                                                                           |