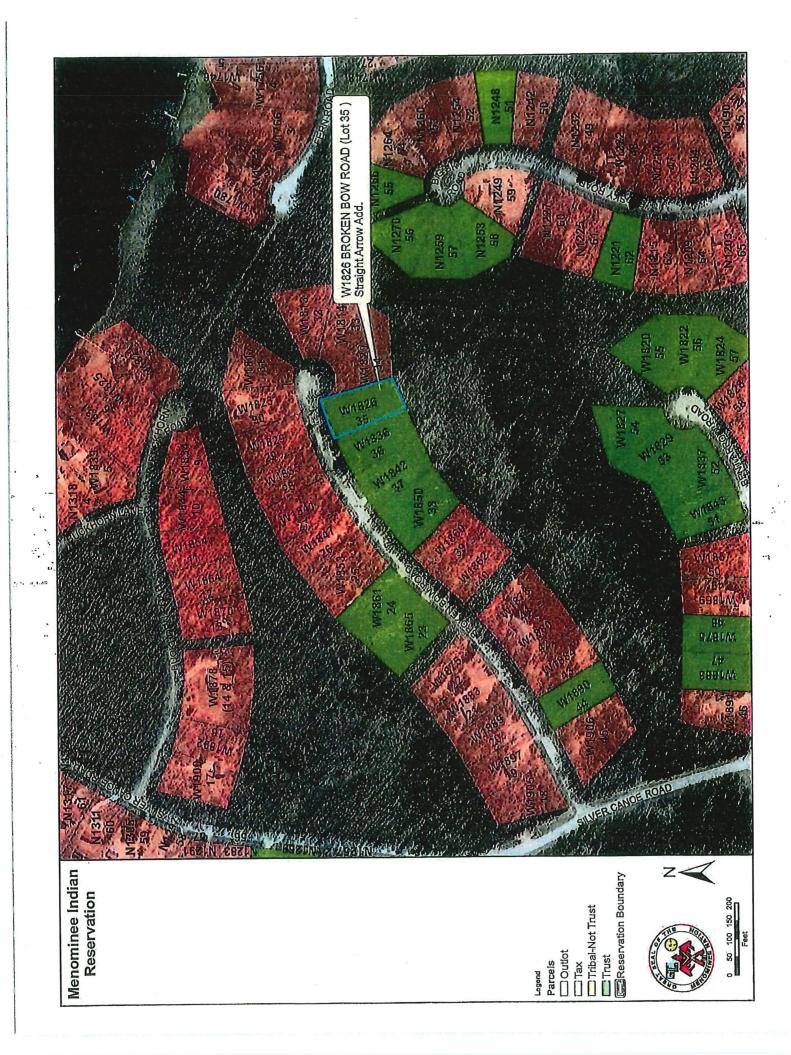

### **Residential Lease Request**

Shayla B. Matchopatow (U00006810)

Lot 35 Straight Arrow addition to Legend Lake, Section 20, Township 28 North, Range 16 East, 4<sup>th</sup> Principal Meridian, Menominee County, Wisconsin, containing .51 acres more or less

# **RESIDENTIAL LEASE** Chapter 138 HEARTH Compliance Report

| Lan | d Parcel Id | Aentifiers: Fire Number: W1826 Street Name: Broken Bow Road                                                                                      |
|-----|-------------|--------------------------------------------------------------------------------------------------------------------------------------------------|
| Lot | 35          | Addition Straight Arrow Block Vol: Page: Doc:                                                                                                    |
| Par | cel ID: 0   | 1350208050         BIA Tract ID         440 T148035                                                                                              |
| Leg | al Descript | Lot 35 Straight Arrow addition to Legend Lake                                                                                                    |
| Ap  | olicant Nan | ne: Shayla B. Matchopatow                                                                                                                        |
| #   | Initials    | Applicant Eligibility                                                                                                                            |
| 1   | klk         | Applicant is at least 18 years of age verified by Picture Identification of Applicant:                                                           |
| 2   | kik         | Applicant is enrolled Menominee Tribal Member verified by enrollment database<br>Applicant is a Qualified Non-Member per 138-5                   |
| 3   | klk         | Residential Lease (choose one of the MTL approved leases)<br>Leasehold Mortgage (Standard)  Leasehold Mortgage (USDA/HUD/VA)<br>New Construction |
| 4   | klk ·       | Applicant meets all §138-8 General Eligibility qualifications for holding this lease.                                                            |
| #   | Initials    | Chapter 138 HEARTH - Compliance                                                                                                                  |
| 5   | kÎk         | Parcel Map, Parcel site plan, and Certified Survey Map attached.                                                                                 |
| 6   | klk         | Archeological Clearance Granted                                                                                                                  |
| 7   | klk         | Environmental Clearance Granted                                                                                                                  |
| 8   | klk         | Land Verification Clearance form signed                                                                                                          |
| 9   | klk         | Land Parcel Application Completed                                                                                                                |