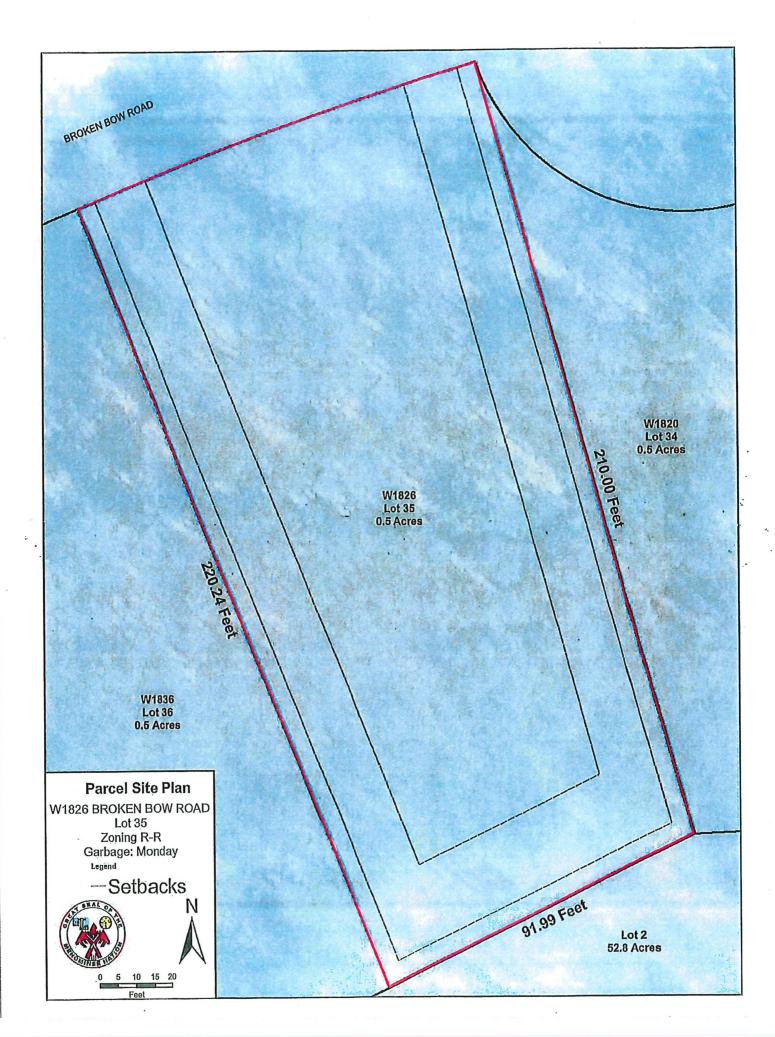

### **Residential Lease Request**

Shayla B. Matchopatow (U00006810)

Lot 35 Straight Arrow addition to Legend Lake, Section 20, Township 28 North, Range 16 East, 4<sup>th</sup> Principal Meridian, Menominee County, Wisconsin, containing .51 acres more or less

# **RESIDENTIAL LEASE** Chapter 138 HEARTH Compliance Report

| Lan | d Parcel Id | Aentifiers: Fire Number: W1826 Street Name: Broken Bow Road                                                                                      |
|-----|-------------|--------------------------------------------------------------------------------------------------------------------------------------------------|
| Lot | 35          | Addition Straight Arrow Block Vol: Page: Doc:                                                                                                    |
| Par | cel ID: 0   | 1350208050         BIA Tract ID         440 T148035                                                                                              |
| Leg | al Descript | Lot 35 Straight Arrow addition to Legend Lake                                                                                                    |
| Ap  | olicant Nan | ne: Shayla B. Matchopatow                                                                                                                        |
| #   | Initials    | Applicant Eligibility                                                                                                                            |
| 1   | klk         | Applicant is at least 18 years of age verified by Picture Identification of Applicant:                                                           |
| 2   | kik         | Applicant is enrolled Menominee Tribal Member verified by enrollment database<br>Applicant is a Qualified Non-Member per 138-5                   |
| 3   | klk         | Residential Lease (choose one of the MTL approved leases)<br>Leasehold Mortgage (Standard)  Leasehold Mortgage (USDA/HUD/VA)<br>New Construction |
| 4   | klk ·       | Applicant meets all §138-8 General Eligibility qualifications for holding this lease.                                                            |
| #   | Initials    | Chapter 138 HEARTH - Compliance                                                                                                                  |
| 5   | kÎk         | Parcel Map, Parcel site plan, and Certified Survey Map attached.                                                                                 |
| 6   | klk         | Archeological Clearance Granted                                                                                                                  |
| 7   | klk         | Environmental Clearance Granted                                                                                                                  |
| 8   | klk         | Land Verification Clearance form signed                                                                                                          |
| 9   | klk         | Land Parcel Application Completed                                                                                                                |