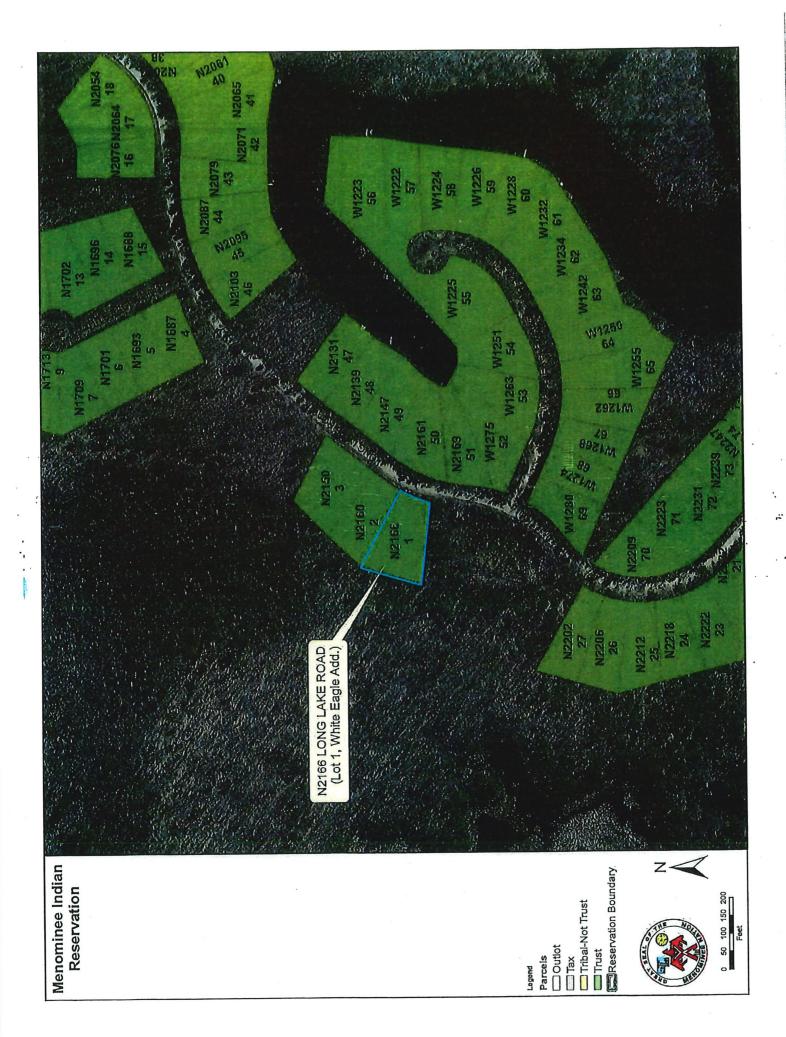

## **Recreational Land Use Assignment Request**

Denise S. Peters (U00006171)

Lot 1 White Eagle addition to Legend Lake, Section 15, Township 28 North, Range 16 East, Menominee Indian Reservation, Menominee County, Wisconsin, 4<sup>th</sup> Principal Meridian, containing .71 acres more or less.