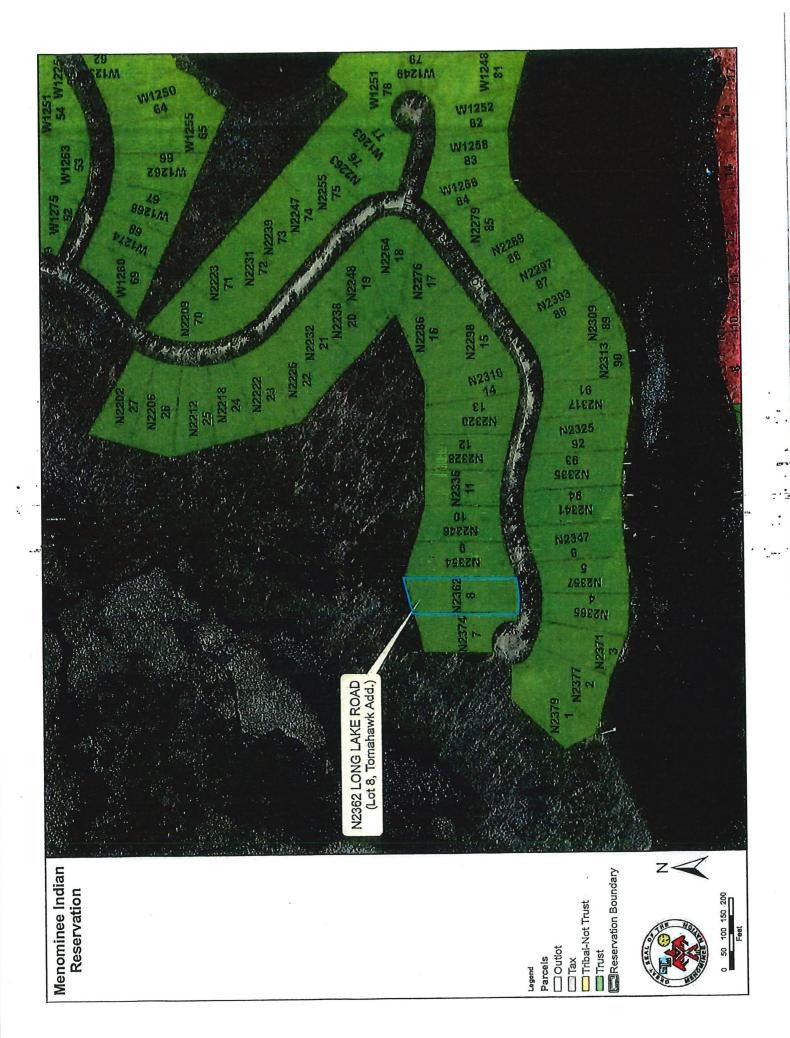

Forrestt Oshkeshequoam (U00008126)

Lot 8 Tomahawk addition to Legend Lake, Section 16, Township 28 North, Range 16 East, Menominee Indian Reservation, Menominee County, Wisconsin, 4<sup>th</sup> Principal Meridian, containing .72 acres more or less.