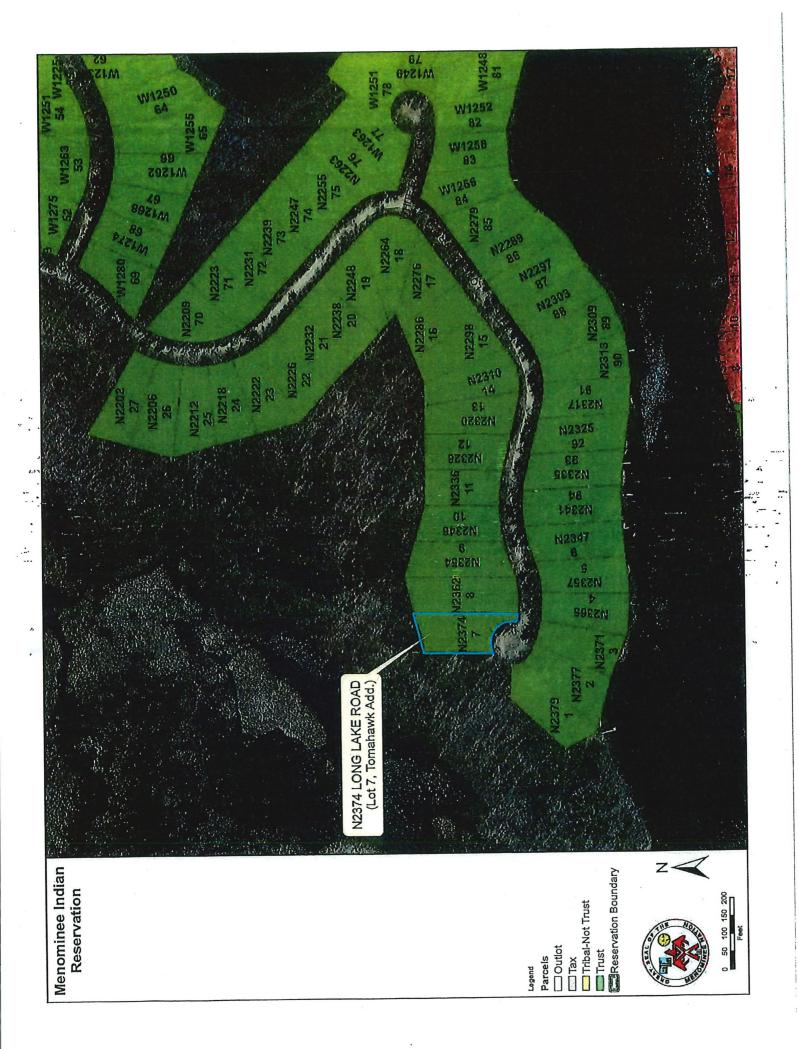

Jaime Oshkeshequoam (U00007295)

Lot 7 Tomahawk addition to Legend Lake, Section 16, Township 28 North, Range 16 East, Menominee Indian Reservation, Menominee County, Wisconsin, 4<sup>th</sup> Principal Meridian, containing .58 acres more or less.