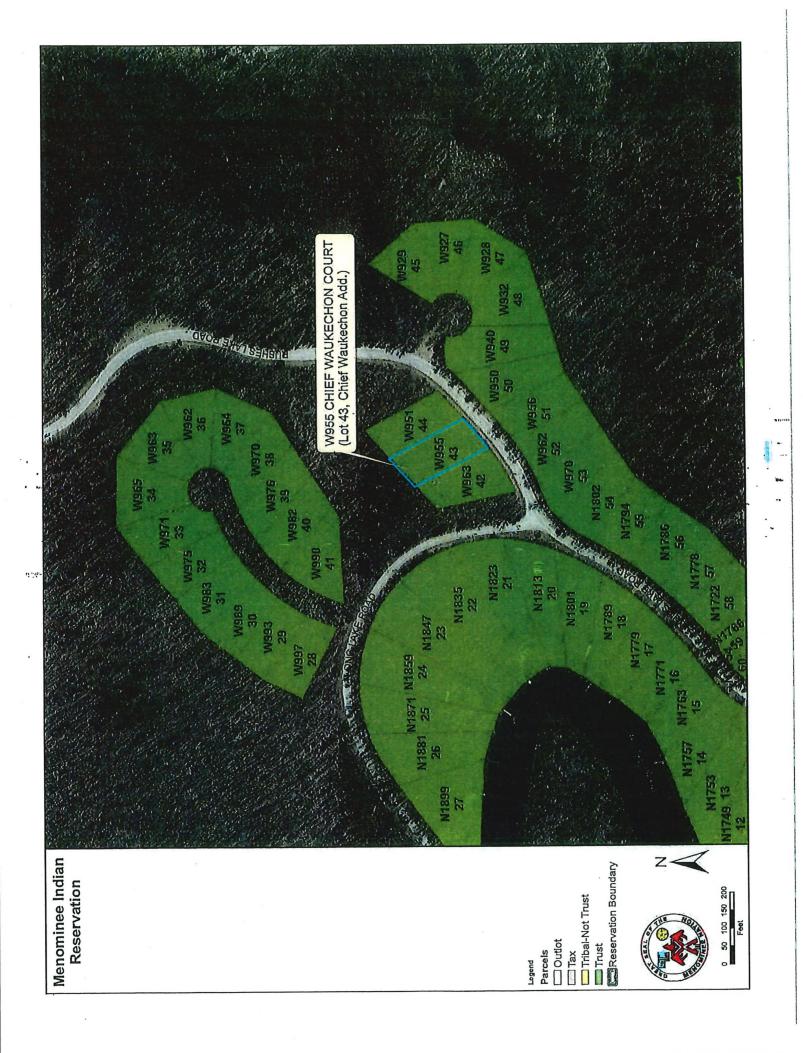

Verlin Kitson Jr. (B0002016)

Lot 43 Chief Waukechon addition to Legend Lake, Sections 10 and 15 Township 28 North, Range 16 East, Menominee Indian Reservation, Menominee County, Wisconsin, 4<sup>th</sup> Principal Meridian, containing .56 acres more or less.