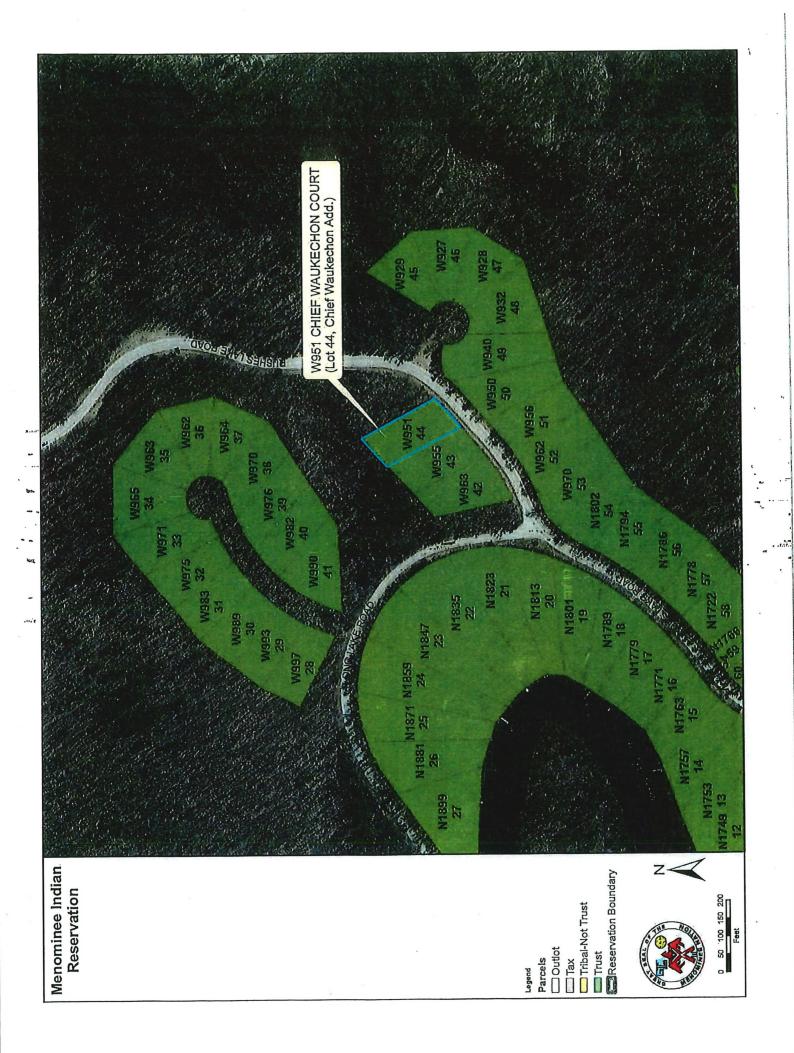

Steven Kitson (U00002014)

Lot 44 Chief Waukechon addition to Legend Lake, Sections 10 and 15 Township 28 North, Range 16 East, Menominee Indian Reservation, Menominee County, Wisconsin, 4<sup>th</sup> Principal Meridian, containing .57 acres more or less.