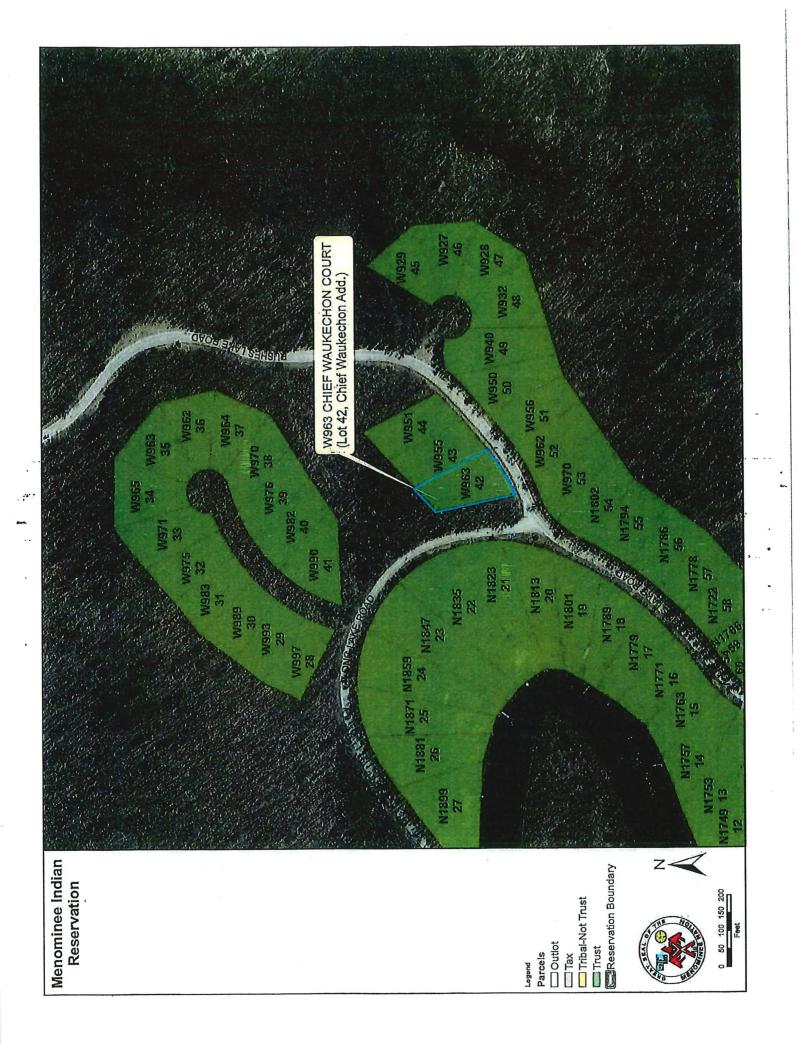

David Kitson Sr. (U00001991)

Lot 42 Chief Waukechon addition to Legend Lake, Sections 10 and 15 Township 28 North, Range 16 East, Menominee Indian Reservation, Menominee County, Wisconsin, 4<sup>th</sup> Principal Meridian, containing .62 acres more or less.