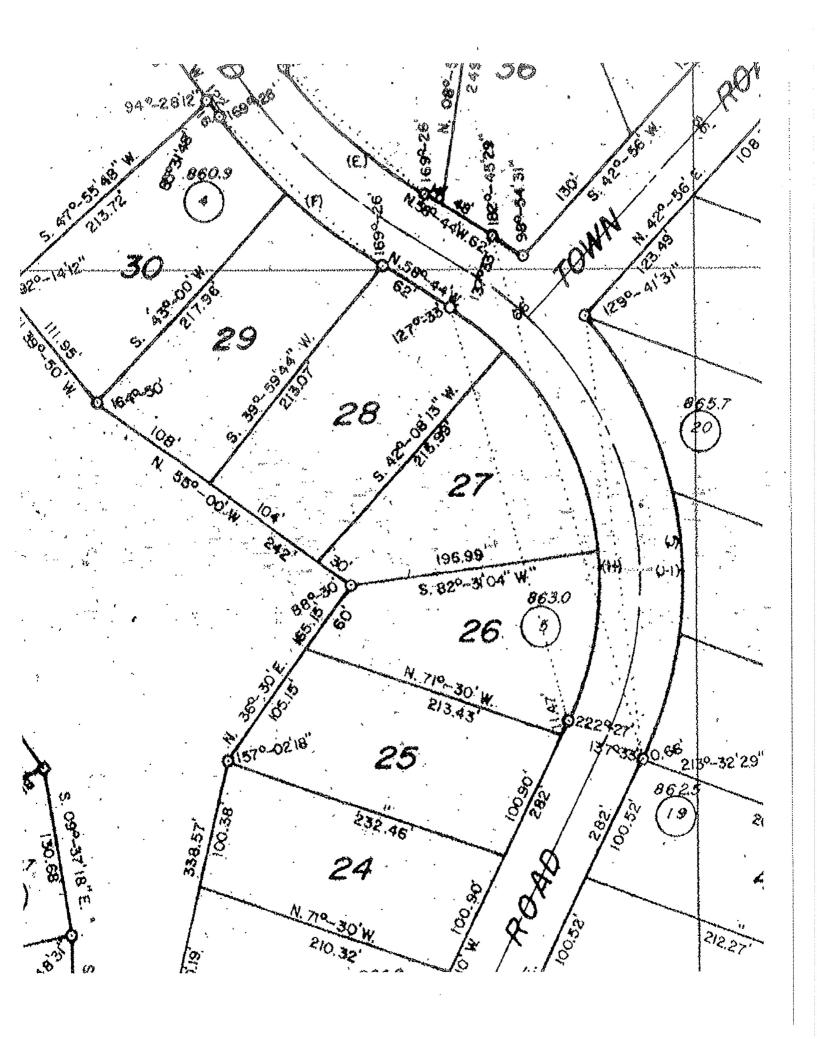

#### **Residential Lease Request**

Tiffany Reiter- Medina (U00003604)

Lot 27 Sundance addition to Legend Lake, Section 17, Township 28 North, Range 16 East, 4<sup>th</sup> Principal Meridian, Menominee County, Wisconsin, containing .47 acres more or less

## Chapter 138 HEARTH Compliance Report

| Land Parcel Identifiers: Fire Number: N1691 Street Name: Sundance Trail |                                       |                                                                                                                                                                  |  |
|-------------------------------------------------------------------------|---------------------------------------|------------------------------------------------------------------------------------------------------------------------------------------------------------------|--|
| Lot                                                                     | 27                                    | Addition Sundance Block Vol: Page: Doc:                                                                                                                          |  |
| Parc                                                                    | cel ID: 0                             | 1350213070 BIA Tract ID T149027                                                                                                                                  |  |
| Legal Description: Lot 27 Sundance addition to Legend Lake              |                                       |                                                                                                                                                                  |  |
| Арр                                                                     | Applicant Name: Tiffany Reiter-Medina |                                                                                                                                                                  |  |
| #                                                                       | Initials                              | Applicant Eligibility                                                                                                                                            |  |
| 1                                                                       | klk                                   | Applicant is at least 18 years of age verified by Picture Identification of Applicant:  ☑ Tribal ID ☑ Driver's License ☐ State Issued ID                         |  |
| 2                                                                       | klk                                   | <ul><li>☑ Applicant is enrolled Menominee Tribal Member verified by enrollment database</li><li>☐ Applicant is a Qualified Non-Member per 138-5</li></ul>        |  |
| 3                                                                       | klk                                   | Residential Lease (choose one of the MTL approved leases)  Leasehold Mortgage (Standard) Leasehold Mortgage (USDA/HUD/VA)  New Construction   Existing Structure |  |
| 4                                                                       | klk                                   | Applicant meets all §138-8 General Eligibility qualifications for holding this lease.                                                                            |  |
| #                                                                       | Initials                              | Chapter 138 HEARTH - Compliance                                                                                                                                  |  |
| .5                                                                      | klk                                   | Parcel Map, Parcel site plan, and Certified Survey Map attached.                                                                                                 |  |
| 6                                                                       | klk                                   | Archeological Clearance Granted                                                                                                                                  |  |
| 7                                                                       | klk                                   | Environmental Clearance Granted                                                                                                                                  |  |
| 8                                                                       | klk                                   | Land Verification Clearance form signed                                                                                                                          |  |
| 9                                                                       | klk                                   | Land Parcel Application Completed                                                                                                                                |  |