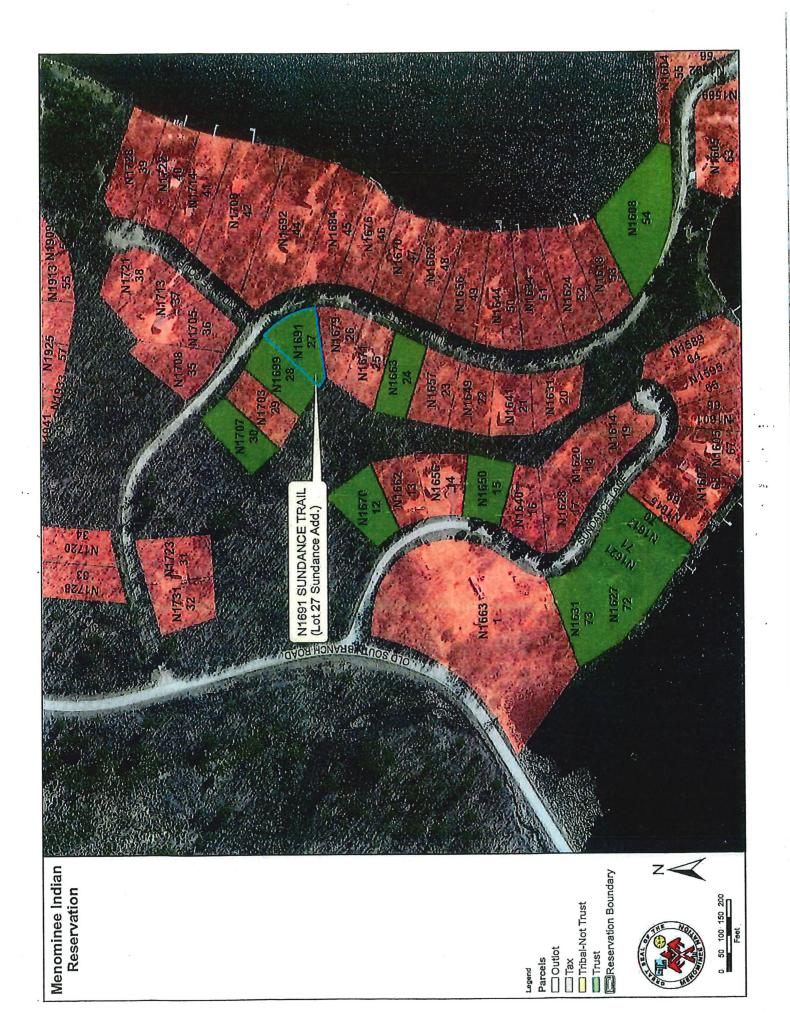

#### **Residential Lease Request**

Tiffany Reiter- Medina (U00003604)

Lot 27 Sundance addition to Legend Lake, Section 17, Township 28 North, Range 16 East, 4<sup>th</sup> Principal Meridian, Menominee County, Wisconsin, containing .47 acres more or less

## Chapter 138 HEARTH Compliance Report

| Land Parcel Identifiers: Fire Number: N1691 Street Name: Sundance Trail |                                       |                                                                                                                                                                  |  |
|-------------------------------------------------------------------------|---------------------------------------|------------------------------------------------------------------------------------------------------------------------------------------------------------------|--|
| Lot                                                                     | 27                                    | Addition Sundance Block Vol: Page: Doc:                                                                                                                          |  |
| Parc                                                                    | cel ID: 0                             | 1350213070 BIA Tract ID T149027                                                                                                                                  |  |
| Legal Description: Lot 27 Sundance addition to Legend Lake              |                                       |                                                                                                                                                                  |  |
| Арр                                                                     | Applicant Name: Tiffany Reiter-Medina |                                                                                                                                                                  |  |
| #                                                                       | Initials                              | Applicant Eligibility                                                                                                                                            |  |
| 1                                                                       | klk                                   | Applicant is at least 18 years of age verified by Picture Identification of Applicant:  ☑ Tribal ID ☑ Driver's License ☐ State Issued ID                         |  |
| 2                                                                       | klk                                   | <ul><li>☑ Applicant is enrolled Menominee Tribal Member verified by enrollment database</li><li>☐ Applicant is a Qualified Non-Member per 138-5</li></ul>        |  |
| 3                                                                       | klk                                   | Residential Lease (choose one of the MTL approved leases)  Leasehold Mortgage (Standard) Leasehold Mortgage (USDA/HUD/VA)  New Construction   Existing Structure |  |
| 4                                                                       | klk                                   | Applicant meets all §138-8 General Eligibility qualifications for holding this lease.                                                                            |  |
| #                                                                       | Initials                              | Chapter 138 HEARTH - Compliance                                                                                                                                  |  |
| .5                                                                      | klk                                   | Parcel Map, Parcel site plan, and Certified Survey Map attached.                                                                                                 |  |
| 6                                                                       | klk                                   | Archeological Clearance Granted                                                                                                                                  |  |
| 7                                                                       | klk                                   | Environmental Clearance Granted                                                                                                                                  |  |
| 8                                                                       | klk                                   | Land Verification Clearance form signed                                                                                                                          |  |
| 9                                                                       | klk                                   | Land Parcel Application Completed                                                                                                                                |  |