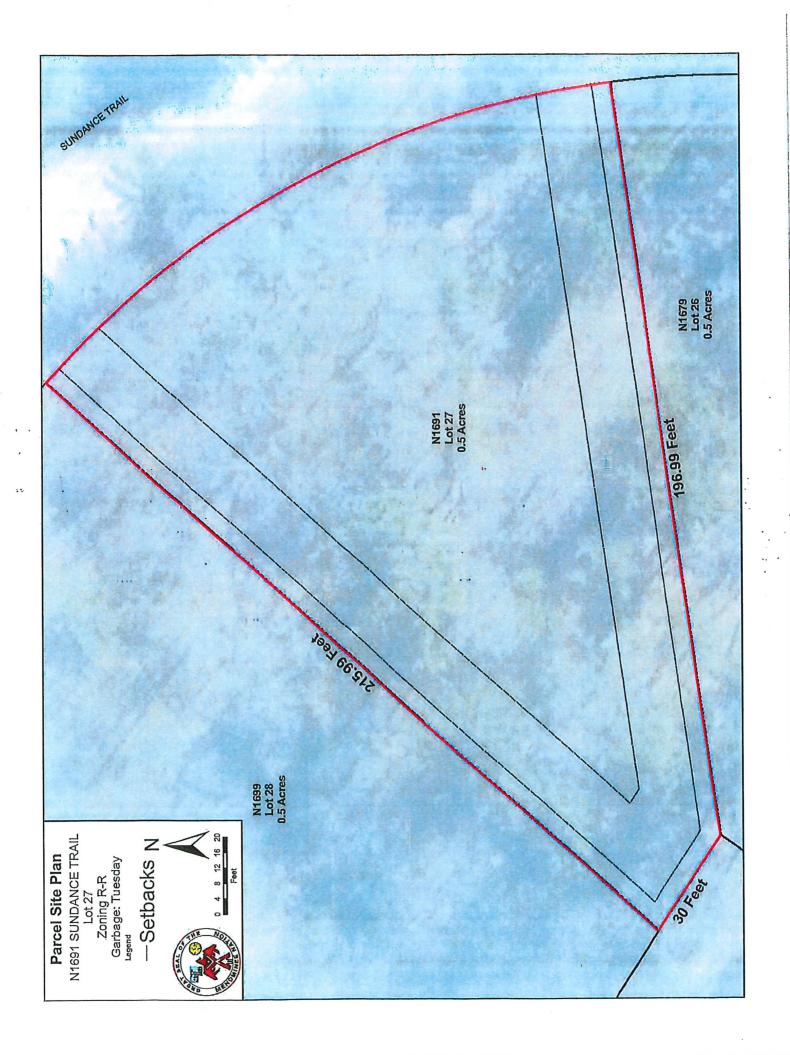

#### **Residential Lease Request**

Tiffany Reiter- Medina (U00003604)

Lot 27 Sundance addition to Legend Lake, Section 17, Township 28 North, Range 16 East, 4<sup>th</sup> Principal Meridian, Menominee County, Wisconsin, containing .47 acres more or less

## Chapter 138 HEARTH Compliance Report

| Land Parcel Identifiers: Fire Number: N1691 Street Name: Sundance Trail |                                       |                                                                                                                                                                  |  |
|-------------------------------------------------------------------------|---------------------------------------|------------------------------------------------------------------------------------------------------------------------------------------------------------------|--|
| Lot                                                                     | 27                                    | Addition Sundance Block Vol: Page: Doc:                                                                                                                          |  |
| Parc                                                                    | cel ID: 0                             | 1350213070 BIA Tract ID T149027                                                                                                                                  |  |
| Legal Description: Lot 27 Sundance addition to Legend Lake              |                                       |                                                                                                                                                                  |  |
| Арр                                                                     | Applicant Name: Tiffany Reiter-Medina |                                                                                                                                                                  |  |
| #                                                                       | Initials                              | Applicant Eligibility                                                                                                                                            |  |
| 1                                                                       | klk                                   | Applicant is at least 18 years of age verified by Picture Identification of Applicant:  ☑ Tribal ID ☑ Driver's License ☐ State Issued ID                         |  |
| 2                                                                       | klk                                   | <ul><li>☑ Applicant is enrolled Menominee Tribal Member verified by enrollment database</li><li>☐ Applicant is a Qualified Non-Member per 138-5</li></ul>        |  |
| 3                                                                       | klk                                   | Residential Lease (choose one of the MTL approved leases)  Leasehold Mortgage (Standard) Leasehold Mortgage (USDA/HUD/VA)  New Construction   Existing Structure |  |
| 4                                                                       | klk                                   | Applicant meets all §138-8 General Eligibility qualifications for holding this lease.                                                                            |  |
| #                                                                       | Initials                              | Chapter 138 HEARTH - Compliance                                                                                                                                  |  |
| .5                                                                      | klk                                   | Parcel Map, Parcel site plan, and Certified Survey Map attached.                                                                                                 |  |
| 6                                                                       | klk                                   | Archeological Clearance Granted                                                                                                                                  |  |
| 7                                                                       | klk                                   | Environmental Clearance Granted                                                                                                                                  |  |
| 8                                                                       | klk                                   | Land Verification Clearance form signed                                                                                                                          |  |
| 9                                                                       | klk                                   | Land Parcel Application Completed                                                                                                                                |  |