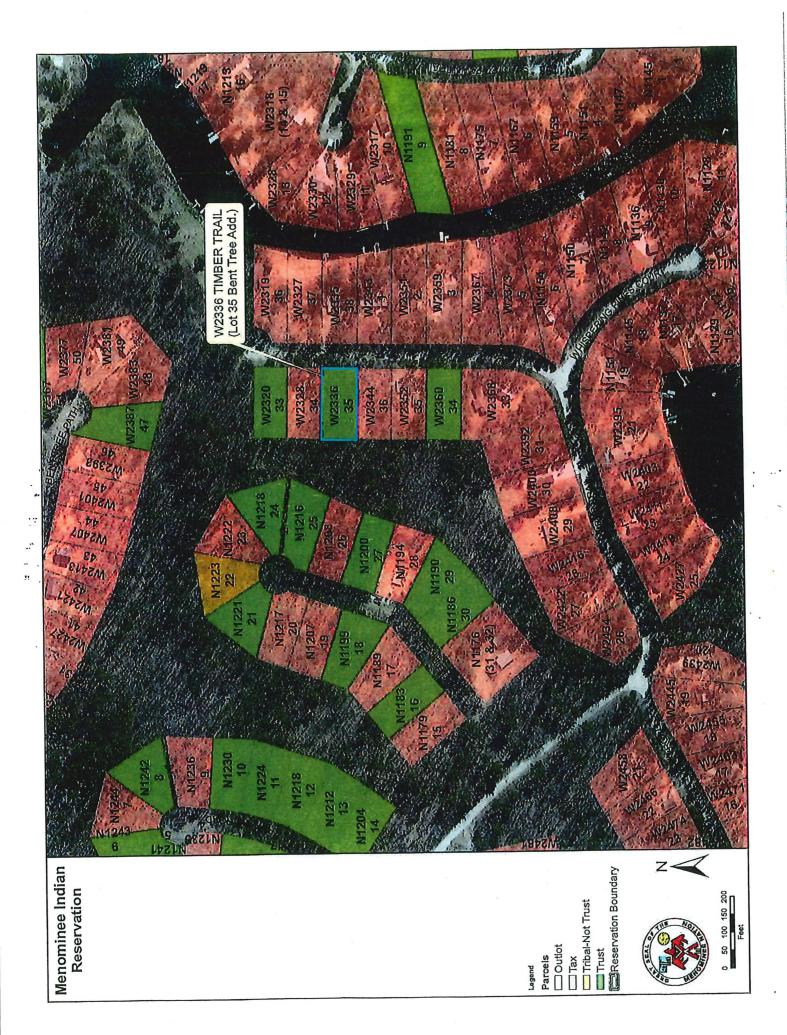

## **Residential Lease Request**

Walker Miller (U00007775)

Lot 35 Bent Tree addition to Legend Lake, Section 19, Township 28 North, Range 16 East, 4<sup>th</sup> Principal Meridian, Menominee County, Wisconsin, containing .46 acres more or less

# RESIDENTIAL LEASE Chapter 138 HEARTH Compliance Report

| Land Parcel Identifiers: Fire Number: W2336 Street Name: Timber Trail |                               |                                                                                                                                                           |  |
|-----------------------------------------------------------------------|-------------------------------|-----------------------------------------------------------------------------------------------------------------------------------------------------------|--|
| Lot 35 Addition Bent Tree Block Vol: Page: Doc:                       |                               |                                                                                                                                                           |  |
| Parcel ID: 01030008050 BIA Tract ID 440 T102035                       |                               |                                                                                                                                                           |  |
| Legal Description: Lot 35 Bent Tree addition to Legend Lake           |                               |                                                                                                                                                           |  |
| App                                                                   | Applicant Name: Walker Miller |                                                                                                                                                           |  |
| #                                                                     | Initials                      | Applicant Eligibility                                                                                                                                     |  |
| 1                                                                     | klk                           | Applicant is at least 18 years of age verified by Picture Identification of Applicant:  ☑ Tribal ID ☑ Driver's License ☐ State Issued ID                  |  |
| 2                                                                     | klk                           | <ul><li>☑ Applicant is enrolled Menominee Tribal Member verified by enrollment database</li><li>☐ Applicant is a Qualified Non-Member per 138-5</li></ul> |  |
|                                                                       | klk                           | Residential Lease (choose one of the MTL approved leases)                                                                                                 |  |
| 3                                                                     |                               | ☐ Leasehold Mortgage (Standard) '☑ Leasehold Mortgage (USDA/HUD/VA)                                                                                       |  |
|                                                                       | ,                             | ☑ New Construction ☐ Existing Structure                                                                                                                   |  |
| 4.,                                                                   | klk                           | Applicant meets all §138-8 General Eligibility qualifications for holding this lease.                                                                     |  |
| #                                                                     | Initials                      | Chapter 138 HEARTH - Compliance                                                                                                                           |  |
| 5.                                                                    | klk                           | Parcel Map, Parcel site plan, and Certified Survey Map attached.                                                                                          |  |
| 6                                                                     | klk                           | Archeological Clearance Granted                                                                                                                           |  |
| 7                                                                     | klk                           | Environmental Clearance Granted                                                                                                                           |  |
| 8                                                                     | klk                           | Land Verification Clearance form signed                                                                                                                   |  |
| 9                                                                     | klk                           | Land Parcel Application Completed                                                                                                                         |  |