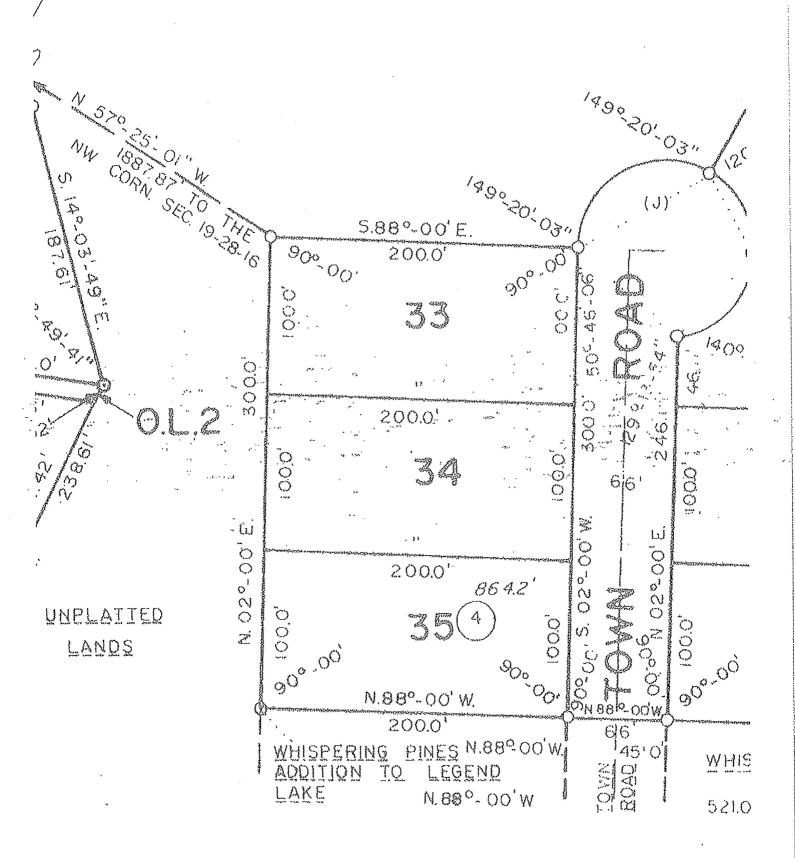

## **Residential Lease Request**

Walker Miller (U00007775)

Lot 35 Bent Tree addition to Legend Lake, Section 19, Township 28 North, Range 16 East, 4<sup>th</sup> Principal Meridian, Menominee County, Wisconsin, containing .46 acres more or less

# RESIDENTIAL LEASE Chapter 138 HEARTH Compliance Report

| Land Parcel Identifiers: Fire Number: W2336 Street Name: Timber Trail |                               |                                                                                                                                                           |  |
|-----------------------------------------------------------------------|-------------------------------|-----------------------------------------------------------------------------------------------------------------------------------------------------------|--|
| Lot 35 Addition Bent Tree Block Vol: Page: Doc:                       |                               |                                                                                                                                                           |  |
| Parcel ID: 01030008050 BIA Tract ID 440 T102035                       |                               |                                                                                                                                                           |  |
| Legal Description: Lot 35 Bent Tree addition to Legend Lake           |                               |                                                                                                                                                           |  |
| App                                                                   | Applicant Name: Walker Miller |                                                                                                                                                           |  |
| #                                                                     | Initials                      | Applicant Eligibility                                                                                                                                     |  |
| 1                                                                     | klk                           | Applicant is at least 18 years of age verified by Picture Identification of Applicant:  ☑ Tribal ID ☑ Driver's License ☐ State Issued ID                  |  |
| 2                                                                     | klk                           | <ul><li>☑ Applicant is enrolled Menominee Tribal Member verified by enrollment database</li><li>☐ Applicant is a Qualified Non-Member per 138-5</li></ul> |  |
|                                                                       | klk                           | Residential Lease (choose one of the MTL approved leases)                                                                                                 |  |
| 3                                                                     |                               | ☐ Leasehold Mortgage (Standard) '☑ Leasehold Mortgage (USDA/HUD/VA)                                                                                       |  |
|                                                                       | ,                             | ☑ New Construction ☐ Existing Structure                                                                                                                   |  |
| 4.,                                                                   | klk                           | Applicant meets all §138-8 General Eligibility qualifications for holding this lease.                                                                     |  |
| #                                                                     | Initials                      | Chapter 138 HEARTH - Compliance                                                                                                                           |  |
| 5.                                                                    | klk                           | Parcel Map, Parcel site plan, and Certified Survey Map attached.                                                                                          |  |
| 6                                                                     | klk                           | Archeological Clearance Granted                                                                                                                           |  |
| 7                                                                     | klk                           | Environmental Clearance Granted                                                                                                                           |  |
| 8                                                                     | klk                           | Land Verification Clearance form signed                                                                                                                   |  |
| 9                                                                     | klk                           | Land Parcel Application Completed                                                                                                                         |  |