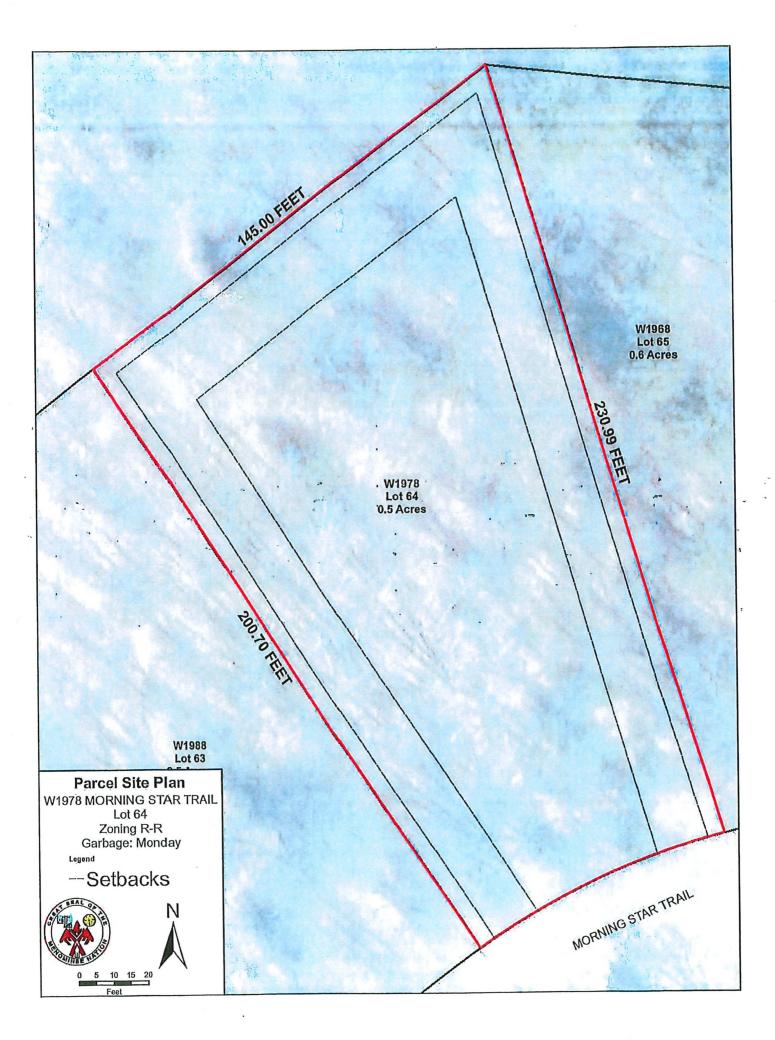

### **Residential Lease Request**

Ronald L. Frechette (U00012413)

Lot 64 Morning Star addition to Legend Lake, Section 20, Township 28 North, Range 16 East, 4<sup>th</sup> Principal Meridian, Menominee County, Wisconsin, containing .54 acres more or less

# **RESIDENTIAL LEASE** Chapter 138 HEARTH Compliance Report

| Land                                | d Parcel Id                                                   | entifiers: Fire Number: W1978 Street Name: Morning Star Trail                                                                                                   |  |
|-------------------------------------|---------------------------------------------------------------|-----------------------------------------------------------------------------------------------------------------------------------------------------------------|--|
| Lot                                 | 64                                                            | Addition Morning Star Block Vol: Page: Doc:                                                                                                                     |  |
| Parc                                | arcel ID: 01220131040 BIA Tract ID 440 T 127064               |                                                                                                                                                                 |  |
| Lega                                | egal Description: Lot 64 Morning Star addition to Legend Lake |                                                                                                                                                                 |  |
| Applicant Name: Ronald L. Frechette |                                                               |                                                                                                                                                                 |  |
| #                                   | Initials                                                      | Applicant Eligibility                                                                                                                                           |  |
| 1                                   | klk                                                           | Applicant is at least 18 years of age verified by Picture Identification of Applicant:                                                                          |  |
| 2                                   | klk                                                           | <ul> <li>Applicant is enrolled Menominee Tribal Member verified by enrollment database</li> <li>Applicant is a Qualified Non-Member per 138-5</li> </ul>        |  |
| 3                                   | klk                                                           | Residential Lease (choose one of the MTL approved leases)  Leasehold Mortgage (Standard) Leasehold Mortgage (USDA/HUD/VA)  New Construction Lexisting Structure |  |
| 4 ''                                | klk                                                           | Applicant meets all §138-8 General Eligibility qualifications for holding this lease.                                                                           |  |
| <b>#</b> -                          | Initials                                                      | Chapter 138 HEARTH - Compliance                                                                                                                                 |  |
| 5                                   | klk <sup>©</sup>                                              | Parcel Map, Parcel site plan, and Certified Survey Map attached.                                                                                                |  |
| 6                                   | klk                                                           | Archeological Clearance Granted                                                                                                                                 |  |
| 7                                   | klk                                                           | Environmental Clearance Granted                                                                                                                                 |  |
| 8                                   | klk                                                           | Land Verification Clearance form signed                                                                                                                         |  |
| 9                                   | klk                                                           | Land Parcel Application Completed                                                                                                                               |  |