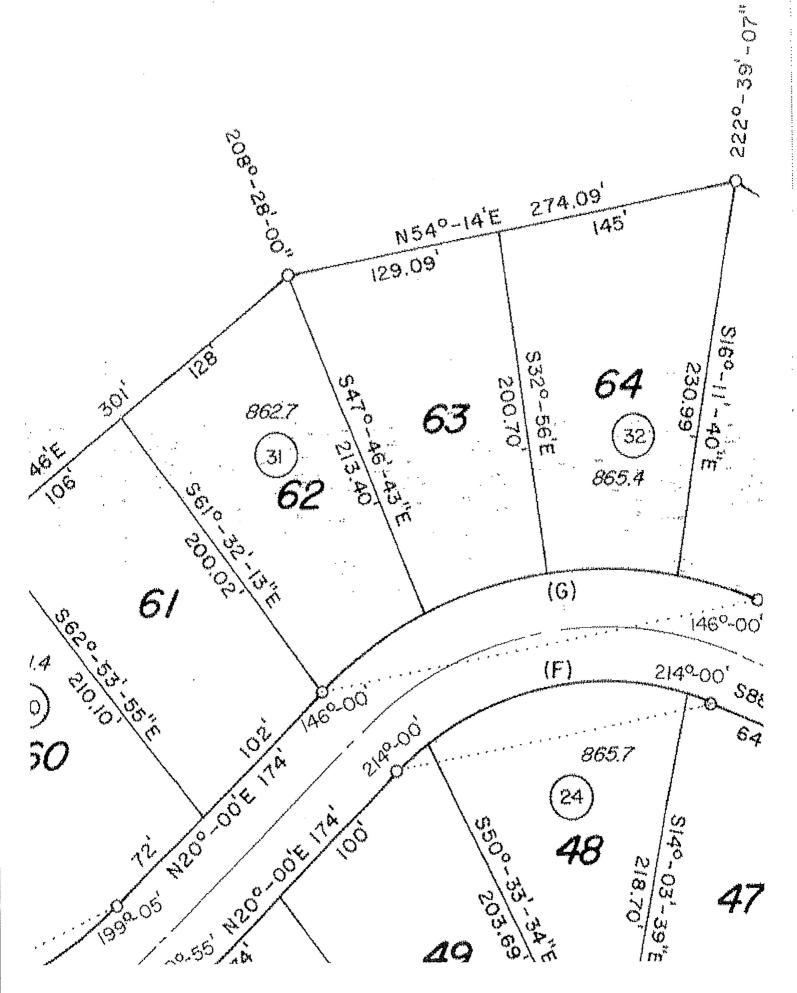

### **Residential Lease Request**

Ronald L. Frechette (U00012413)

Lot 64 Morning Star addition to Legend Lake, Section 20, Township 28 North, Range 16 East, 4<sup>th</sup> Principal Meridian, Menominee County, Wisconsin, containing .54 acres more or less

# **RESIDENTIAL LEASE** Chapter 138 HEARTH Compliance Report

| Land                                | d Parcel Id                                                   | entifiers: Fire Number: W1978 Street Name: Morning Star Trail                                                                                                   |  |
|-------------------------------------|---------------------------------------------------------------|-----------------------------------------------------------------------------------------------------------------------------------------------------------------|--|
| Lot                                 | 64                                                            | Addition Morning Star Block Vol: Page: Doc:                                                                                                                     |  |
| Parc                                | arcel ID: 01220131040 BIA Tract ID 440 T 127064               |                                                                                                                                                                 |  |
| Lega                                | egal Description: Lot 64 Morning Star addition to Legend Lake |                                                                                                                                                                 |  |
| Applicant Name: Ronald L. Frechette |                                                               |                                                                                                                                                                 |  |
| #                                   | Initials                                                      | Applicant Eligibility                                                                                                                                           |  |
| 1                                   | klk                                                           | Applicant is at least 18 years of age verified by Picture Identification of Applicant:                                                                          |  |
| 2                                   | klk                                                           | <ul> <li>Applicant is enrolled Menominee Tribal Member verified by enrollment database</li> <li>Applicant is a Qualified Non-Member per 138-5</li> </ul>        |  |
| 3                                   | klk                                                           | Residential Lease (choose one of the MTL approved leases)  Leasehold Mortgage (Standard) Leasehold Mortgage (USDA/HUD/VA)  New Construction Lexisting Structure |  |
| 4 ''                                | klk                                                           | Applicant meets all §138-8 General Eligibility qualifications for holding this lease.                                                                           |  |
| <b>#</b> -                          | Initials                                                      | Chapter 138 HEARTH - Compliance                                                                                                                                 |  |
| 5                                   | klk <sup>©</sup>                                              | Parcel Map, Parcel site plan, and Certified Survey Map attached.                                                                                                |  |
| 6                                   | klk                                                           | Archeological Clearance Granted                                                                                                                                 |  |
| 7                                   | klk                                                           | Environmental Clearance Granted                                                                                                                                 |  |
| 8                                   | klk                                                           | Land Verification Clearance form signed                                                                                                                         |  |
| 9                                   | klk                                                           | Land Parcel Application Completed                                                                                                                               |  |