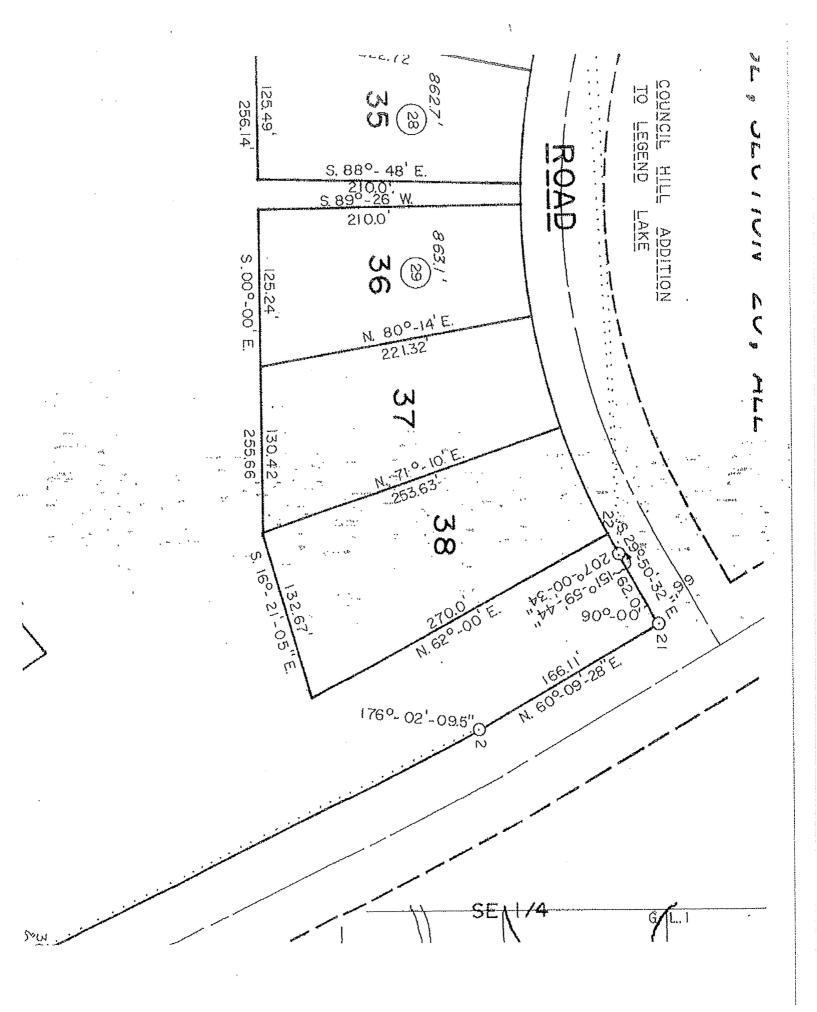

## **Residential Lease Request**

Verlin Kitson Jr. (B0002016)

Lot 38 Big Sky addition to Legend Lake, Section 21, Township 28 North, Range 16 East, 4<sup>th</sup> Principal Meridian, Menominee County, Wisconsin, containing .66 acres more or less

# Chapter 138 HEARTH Compliance Report

| Land Parcel Identifiers: Fire Number: N1159 Street Name: Rawhide Raod |                                             |                                                                                                                                                              |  |
|-----------------------------------------------------------------------|---------------------------------------------|--------------------------------------------------------------------------------------------------------------------------------------------------------------|--|
| Lot                                                                   | 38                                          | Addition Big Sky Block Vol: Page: Doc:                                                                                                                       |  |
| Parc                                                                  | Parcel ID: 01040014080 BIA Tract ID T103038 |                                                                                                                                                              |  |
| Legal Description: Lot 38 Big Sky addition to Legend Lake             |                                             |                                                                                                                                                              |  |
| Арр                                                                   | plicant Name: Verlin Kitson Jr.             |                                                                                                                                                              |  |
| #                                                                     | Initials                                    | Applicant Eligibility                                                                                                                                        |  |
| 1                                                                     | klk                                         | Applicant is at least 18 years of age verified by Picture Identification of Applicant:  ☑ Tribal ID □ Driver's License □ State Issued ID                     |  |
| 2                                                                     | klk                                         | <ul> <li>☑ Applicant is enrolled Menominee Tribal Member verified by enrollment database</li> <li>☐ Applicant is a Qualified Non-Member per 138-5</li> </ul> |  |
|                                                                       | klk                                         | Residential Lease (choose one of the MTL approved leases)                                                                                                    |  |
| 3                                                                     |                                             | ☐ Leasehold Mortgage (Standard) ☑ Leasehold Mortgage (USDA/HUD/VA)                                                                                           |  |
|                                                                       | -                                           | ✓ New Construction ☐ Existing Structure                                                                                                                      |  |
| 4                                                                     | klk                                         | Applicant meets all \$138-8 General Eligibility qualifications for holding this lease.                                                                       |  |
| #                                                                     | Initials                                    | Chapter 138 HEARTH - Compliance                                                                                                                              |  |
| 5 .                                                                   | klk                                         | Parcel Map, Parcel site plan, and Certified Survey Map attached.                                                                                             |  |
| 6                                                                     | klk:                                        | Archeological Clearance Granted                                                                                                                              |  |
| 7                                                                     | klk                                         | Environmental Clearance Granted                                                                                                                              |  |
| 8                                                                     | klk                                         | Land Verification Clearance form signed                                                                                                                      |  |
| 9                                                                     | klk                                         | Land Parcel Application Completed                                                                                                                            |  |