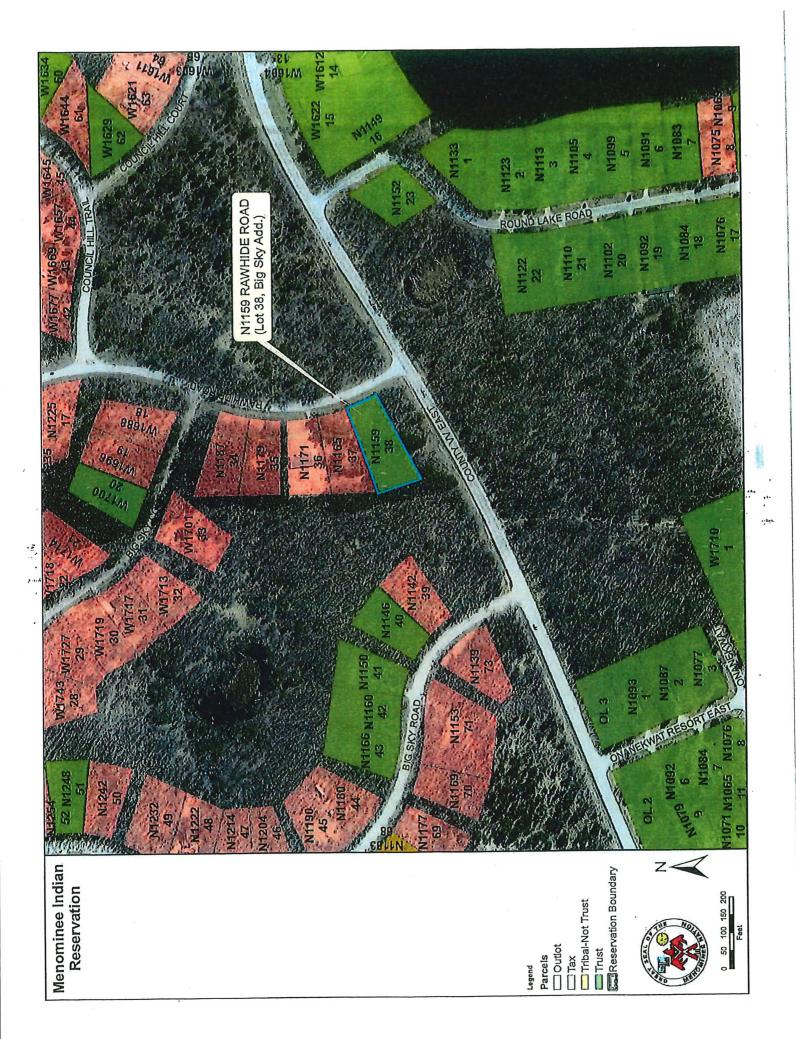

## **Residential Lease Request**

Verlin Kitson Jr. (B0002016)

Lot 38 Big Sky addition to Legend Lake, Section 21, Township 28 North, Range 16 East, 4<sup>th</sup> Principal Meridian, Menominee County, Wisconsin, containing .66 acres more or less

# Chapter 138 HEARTH Compliance Report

| Land Parcel Identifiers: Fire Number: N1159 Street Name: Rawhide Raod |                                             |                                                                                                                                                              |  |
|-----------------------------------------------------------------------|---------------------------------------------|--------------------------------------------------------------------------------------------------------------------------------------------------------------|--|
| Lot                                                                   | 38                                          | Addition Big Sky Block Vol: Page: Doc:                                                                                                                       |  |
| Parc                                                                  | Parcel ID: 01040014080 BIA Tract ID T103038 |                                                                                                                                                              |  |
| Legal Description: Lot 38 Big Sky addition to Legend Lake             |                                             |                                                                                                                                                              |  |
| Арр                                                                   | plicant Name: Verlin Kitson Jr.             |                                                                                                                                                              |  |
| #                                                                     | Initials                                    | Applicant Eligibility                                                                                                                                        |  |
| 1                                                                     | klk                                         | Applicant is at least 18 years of age verified by Picture Identification of Applicant:  ☑ Tribal ID □ Driver's License □ State Issued ID                     |  |
| 2                                                                     | klk                                         | <ul> <li>☑ Applicant is enrolled Menominee Tribal Member verified by enrollment database</li> <li>☐ Applicant is a Qualified Non-Member per 138-5</li> </ul> |  |
|                                                                       | klk                                         | Residential Lease (choose one of the MTL approved leases)                                                                                                    |  |
| 3                                                                     |                                             | ☐ Leasehold Mortgage (Standard) ☑ Leasehold Mortgage (USDA/HUD/VA)                                                                                           |  |
|                                                                       | -                                           | ✓ New Construction ☐ Existing Structure                                                                                                                      |  |
| 4                                                                     | klk                                         | Applicant meets all \$138-8 General Eligibility qualifications for holding this lease.                                                                       |  |
| #                                                                     | Initials                                    | Chapter 138 HEARTH - Compliance                                                                                                                              |  |
| 5 .                                                                   | klk                                         | Parcel Map, Parcel site plan, and Certified Survey Map attached.                                                                                             |  |
| 6                                                                     | klk:                                        | Archeological Clearance Granted                                                                                                                              |  |
| 7                                                                     | klk                                         | Environmental Clearance Granted                                                                                                                              |  |
| 8                                                                     | klk                                         | Land Verification Clearance form signed                                                                                                                      |  |
| 9                                                                     | klk                                         | Land Parcel Application Completed                                                                                                                            |  |