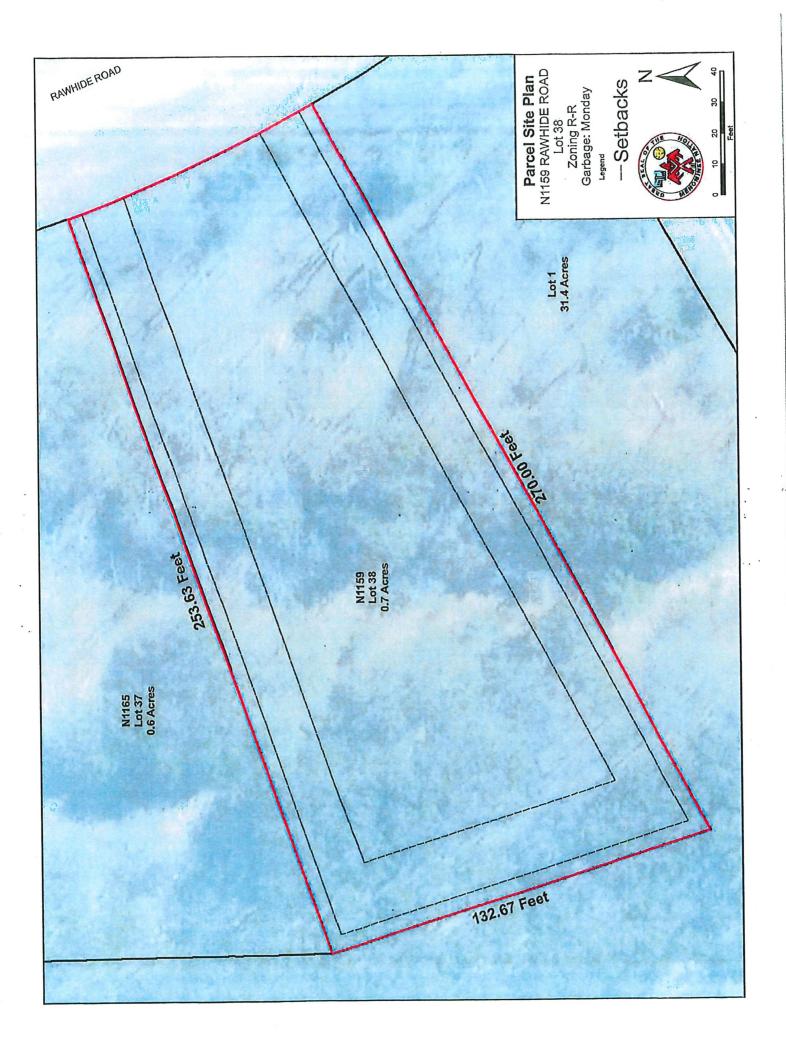

## **Residential Lease Request**

Verlin Kitson Jr. (B0002016)

Lot 38 Big Sky addition to Legend Lake, Section 21, Township 28 North, Range 16 East, 4<sup>th</sup> Principal Meridian, Menominee County, Wisconsin, containing .66 acres more or less

# Chapter 138 HEARTH Compliance Report

| Land Parcel Identifiers: Fire Number: N1159 Street Name: Rawhide Raod |                                             |                                                                                                                                                              |  |
|-----------------------------------------------------------------------|---------------------------------------------|--------------------------------------------------------------------------------------------------------------------------------------------------------------|--|
| Lot                                                                   | 38                                          | Addition Big Sky Block Vol: Page: Doc:                                                                                                                       |  |
| Parc                                                                  | Parcel ID: 01040014080 BIA Tract ID T103038 |                                                                                                                                                              |  |
| Legal Description: Lot 38 Big Sky addition to Legend Lake             |                                             |                                                                                                                                                              |  |
| Арр                                                                   | plicant Name: Verlin Kitson Jr.             |                                                                                                                                                              |  |
| #                                                                     | Initials                                    | Applicant Eligibility                                                                                                                                        |  |
| 1                                                                     | klk                                         | Applicant is at least 18 years of age verified by Picture Identification of Applicant:  ☑ Tribal ID □ Driver's License □ State Issued ID                     |  |
| 2                                                                     | klk                                         | <ul> <li>☑ Applicant is enrolled Menominee Tribal Member verified by enrollment database</li> <li>☐ Applicant is a Qualified Non-Member per 138-5</li> </ul> |  |
|                                                                       | klk                                         | Residential Lease (choose one of the MTL approved leases)                                                                                                    |  |
| 3                                                                     |                                             | ☐ Leasehold Mortgage (Standard) ☑ Leasehold Mortgage (USDA/HUD/VA)                                                                                           |  |
|                                                                       | -                                           | ✓ New Construction ☐ Existing Structure                                                                                                                      |  |
| 4                                                                     | klk                                         | Applicant meets all \$138-8 General Eligibility qualifications for holding this lease.                                                                       |  |
| #                                                                     | Initials                                    | Chapter 138 HEARTH - Compliance                                                                                                                              |  |
| 5 .                                                                   | klk                                         | Parcel Map, Parcel site plan, and Certified Survey Map attached.                                                                                             |  |
| 6                                                                     | klk:                                        | Archeological Clearance Granted                                                                                                                              |  |
| 7                                                                     | klk                                         | Environmental Clearance Granted                                                                                                                              |  |
| 8                                                                     | klk                                         | Land Verification Clearance form signed                                                                                                                      |  |
| 9                                                                     | klk                                         | Land Parcel Application Completed                                                                                                                            |  |