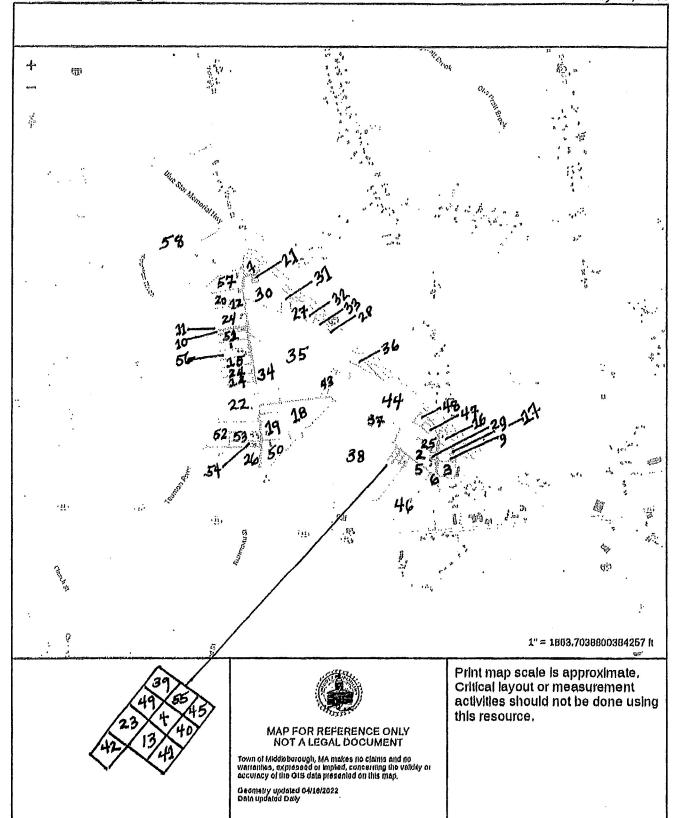

**ARTICLE 32:** Voted by counted vote 139 yes, 36 no to amend the Town of Middleborough Zoning Map by re-zoning the following parcels from General Use (GU), Development Opportunities District (DOD), and Cannabis Business District (CBD), as applicable, to Residence Rural (RR) only:

027-5548, 027-6333, 027-6491, 037-833, 037-2312, 037-1628, 038-1073, 038-2681, 038-4217, 038-4351, 0384386, 038-4388, 038-4375,038-1746, 038-2636, 038-4391, 038-5965, 038-3654, 038-3612, 038-3692, 038-5239, 038-4468, 038-4462, 027-4667, 027-5433, 027-6443, 037-4725, 037-3957, 037-3279, 038-4355, 038-4354, 0384382, 038-4373, 038-4384, 038-154, 038-4488, 038-5214, 038-5256, 038-4428, 027-4561, 027-4687, 027-5482, 027-6225, 027-6282, 037-629, 037-3863, 037-3971, 037-4636, 037-4669, 037-615, 037-3069, 037-1491, 0372266, 037-2236, 037-1495, 037-1431, 037-667, 038-4456.