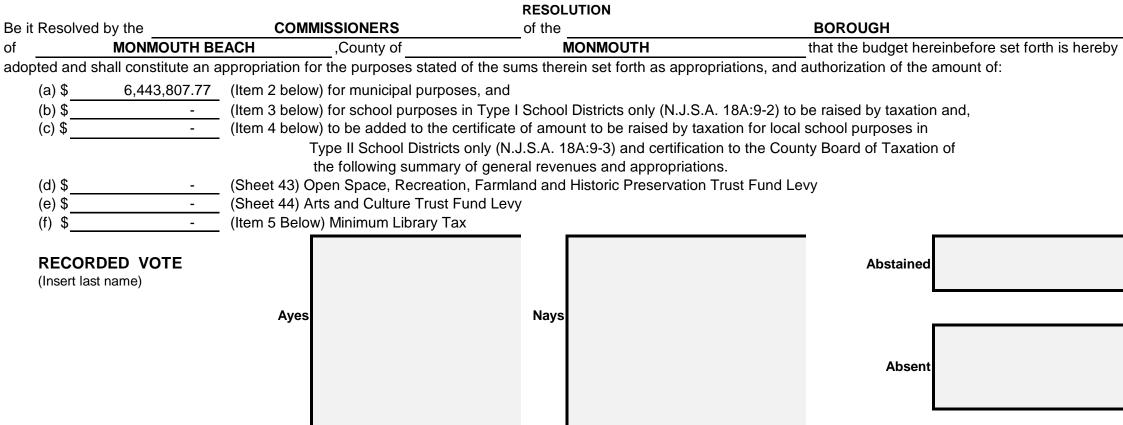

| Local Tax for Municipal Purpose       | 6,443,807.77 |
|---------------------------------------|--------------|
| Addition to Local District School Tax |              |
| Minimum Library Tax                   |              |