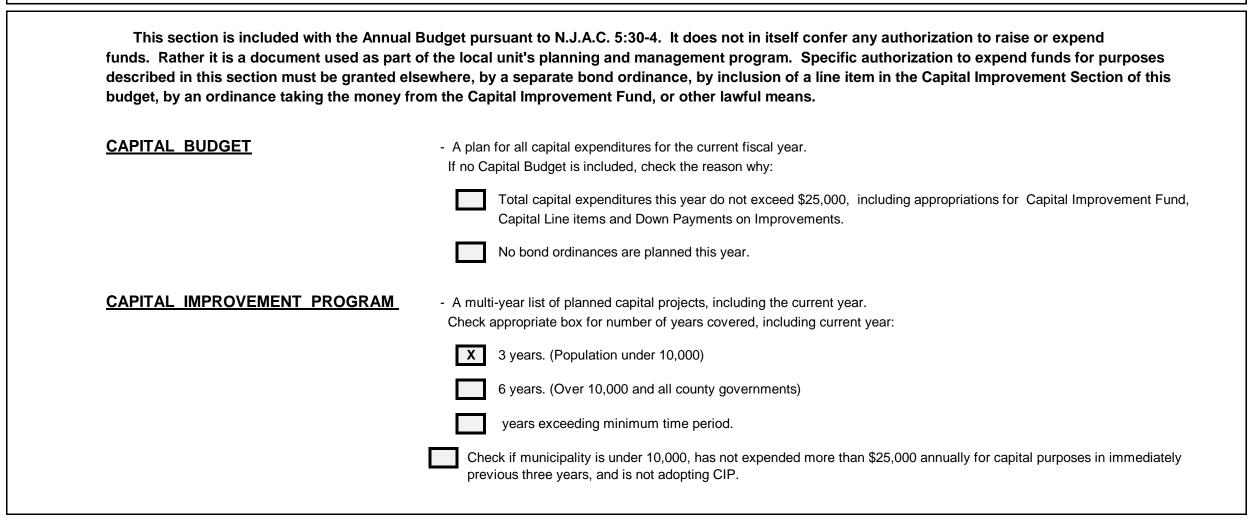

| Page Count - Standard or Expa               | Start with "Standard" and move to "Expa |                                                      |
|---------------------------------------------|-----------------------------------------|------------------------------------------------------|
| Grant Revenues (Sheet 9)                    | Standard                                | "Standard" will provide two (2) sheets for Grant R   |
| Other Special Item Revenues (Sheet 10)      | Standard                                | "Standard" will provide two (2) sheets for Other S   |
| General Appropriations (Sheet 15)           | Standard                                | "Standard" will provide nine (9) sheets for Genera   |
| Grant Appropriations (Sheet 24)             | Standard                                | "Standard" will provide three (3) sheets for Grant   |
| Capital Improvements (Sheets 40b, 40c, 40d) | Standard                                | "Standard" will provide three (3) sheets per section |