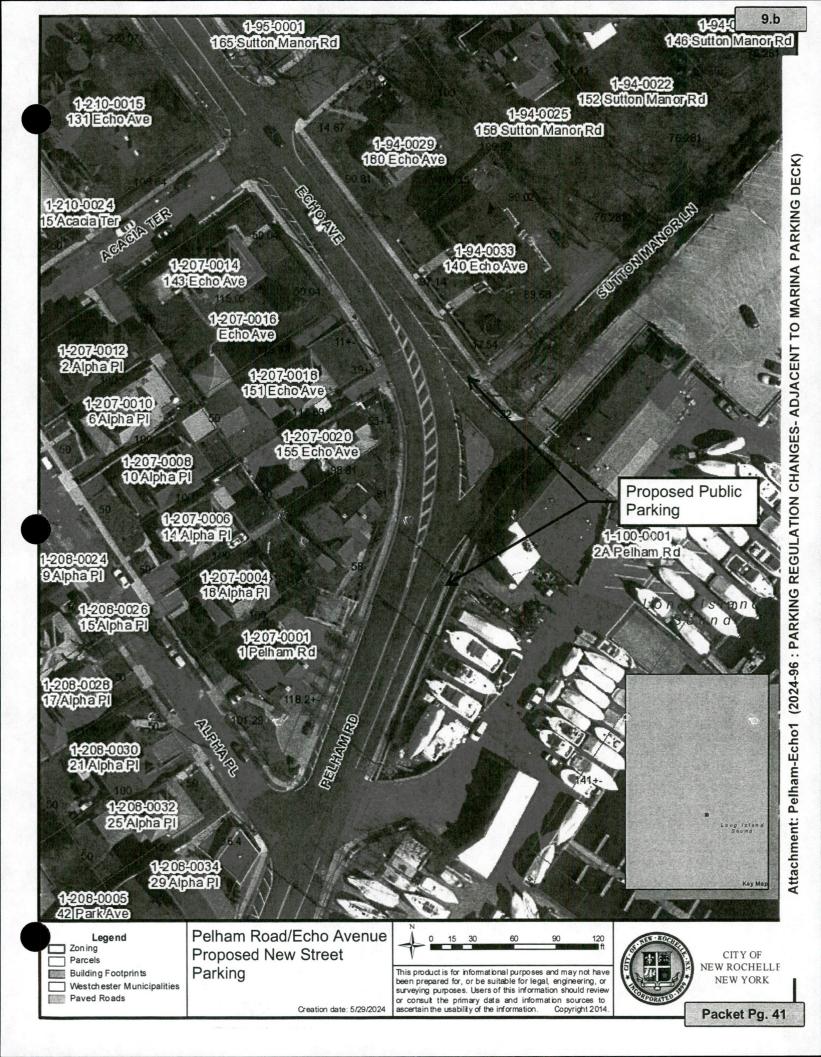

| Name of Street          | Side         | Location                                            |
|-------------------------|--------------|-----------------------------------------------------|
| [Echo Avenue]           | [East]       | [From Pelham Road north to Sutton Manor Road]       |
| [Pelham Road]           | [South       | [From Alpha Place to Echo Avenue]                   |
| [Hudson Park Road]      | [Both]       | [From Pelham Road to Wildcliff Road]                |
|                         |              |                                                     |
| Hudson Park Road        | <u>North</u> | From Pelham Road to Davenport Avenue municipal lot  |
| <b>Hudson Park Road</b> | <u>North</u> | From Davenport Avenue municipal lot to Wildcliff    |
|                         |              | Road                                                |
| <b>Hudson Park Road</b> | South        | From 150 feet east of Davenport Avenue to Wildcliff |
|                         |              | Road                                                |