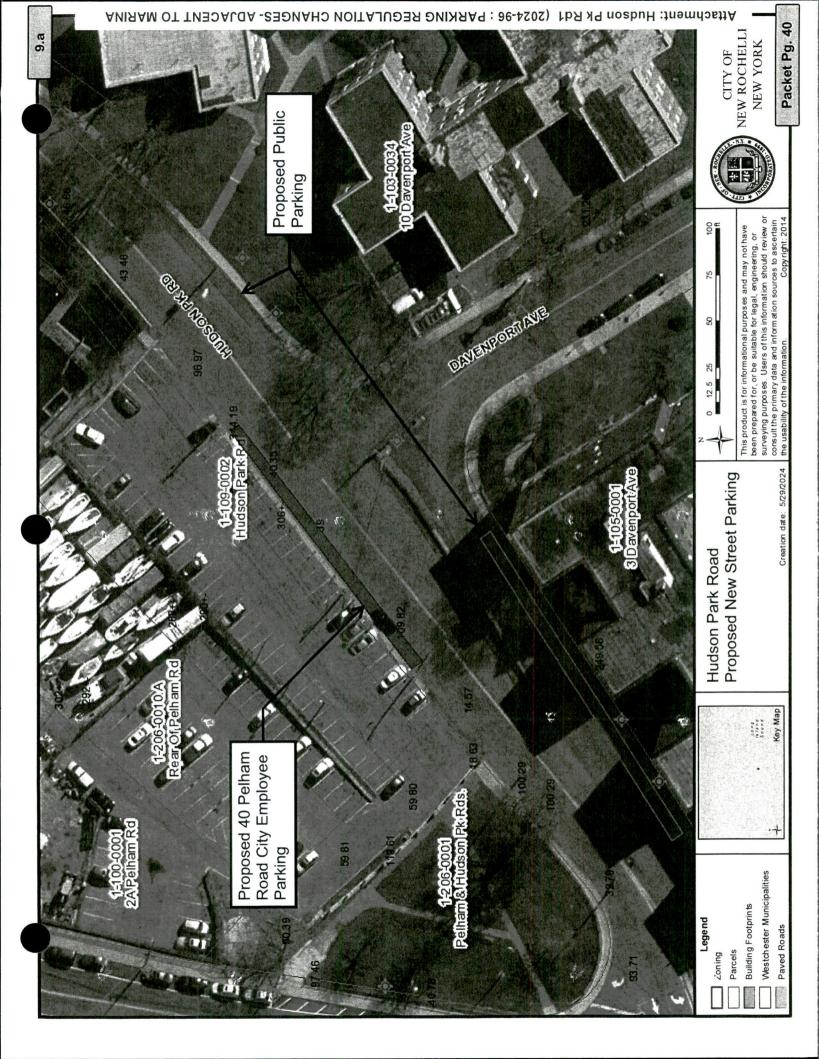

| Name of Street          | Side         | Location                                            |
|-------------------------|--------------|-----------------------------------------------------|
| [Echo Avenue]           | [East]       | [From Pelham Road north to Sutton Manor Road]       |
| [Pelham Road]           | [South       | [From Alpha Place to Echo Avenue]                   |
| [Hudson Park Road]      | [Both]       | [From Pelham Road to Wildcliff Road]                |
|                         |              |                                                     |
| Hudson Park Road        | <u>North</u> | From Pelham Road to Davenport Avenue municipal lot  |
| <b>Hudson Park Road</b> | <u>North</u> | From Davenport Avenue municipal lot to Wildcliff    |
|                         |              | Road                                                |
| <b>Hudson Park Road</b> | South        | From 150 feet east of Davenport Avenue to Wildcliff |
|                         |              | Road                                                |

Name of StreetSideHours/ DaysLocationHudson Park RoadSouth8:00 a.m. to 12:00From Pelham Road to 150 feet east ofnoon/ThursdayDavenport Avenue

Section 3. The Code of the City of New Rochelle, Section 312-96 Schedule XXV: Parking Permit Zones for Public Business at or Adjacent to Government Facilities of Chapter 312, Vehicles and Traffic, is hereby amended to read as follows: