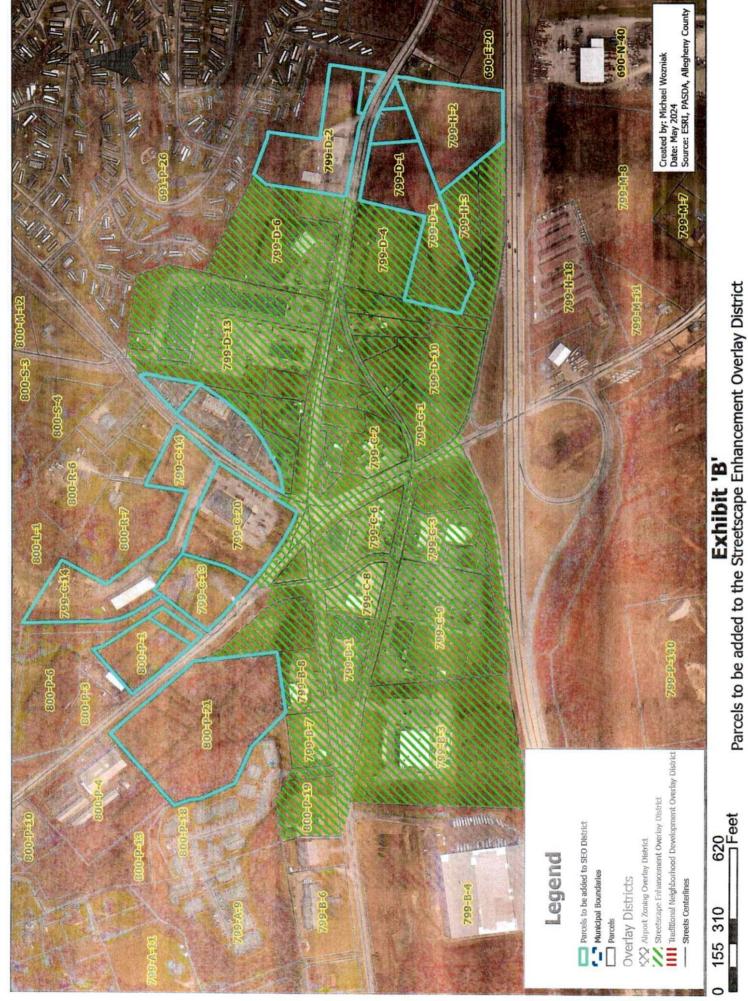

WHEREAS, the Board of Supervisors wishes to amend the Zoning Ordinance's Official Zoning Map, to add multiple parcels to the Streetscape Enhancement Overlay Zoning District, as specified in Section 1 of this ordinance, and as identified in Exhibit "A" and as depicted on the proposed zoning map drawing attached as Exhibit "B" hereto; and

Amend the Zoning Map, §27-301, to add multiple parcels to the Streetscape Enhancement Overlay Zoning District, as identified in Exhibit "A" and as depicted on the proposed zoning map drawing attached as Exhibit "B" hereto.

## EXHIBIT 'B'