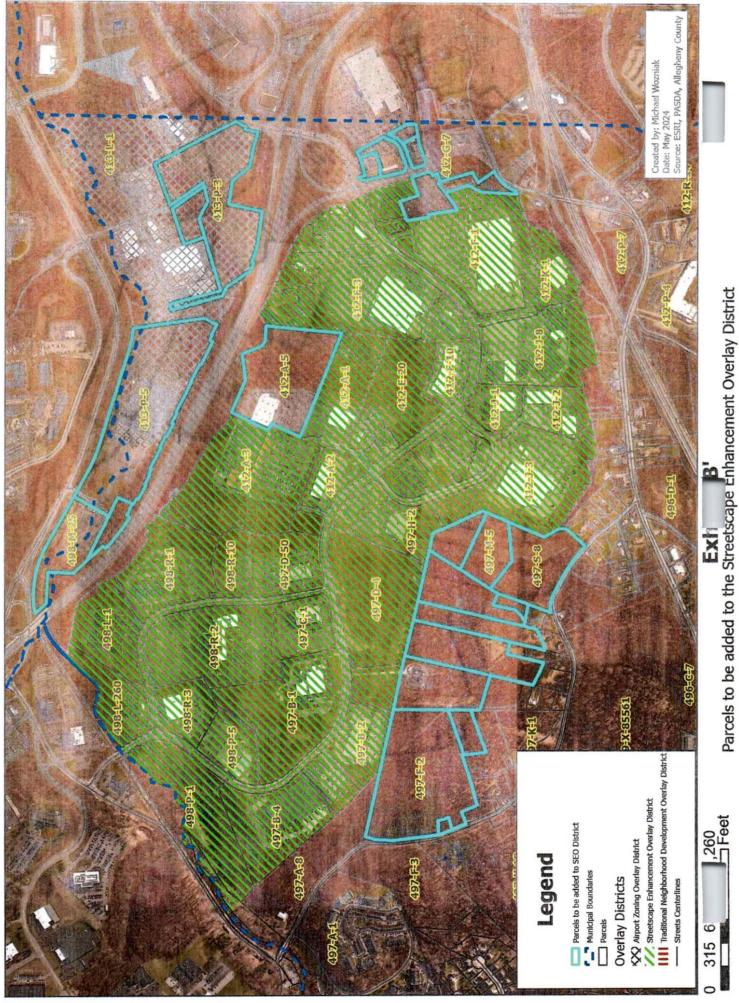

WHEREAS, the Board of Supervisors wishes to amend the Zoning Ordinance's Official Zoning Map, to add multiple parcels to the Streetscape Enhancement Overlay Zoning District, as specified in Section 1 of this ordinance, and as identified in Exhibit "A" and as depicted on the proposed zoning map drawing attached as Exhibit "B" hereto; and

Amend the Zoning Map, §27-301, to add multiple parcels to the Streetscape Enhancement Overlay Zoning District, as identified in Exhibit "A" and as depicted on the proposed zoning map drawing attached as Exhibit "B" hereto.

## EXHIBIT 'B'