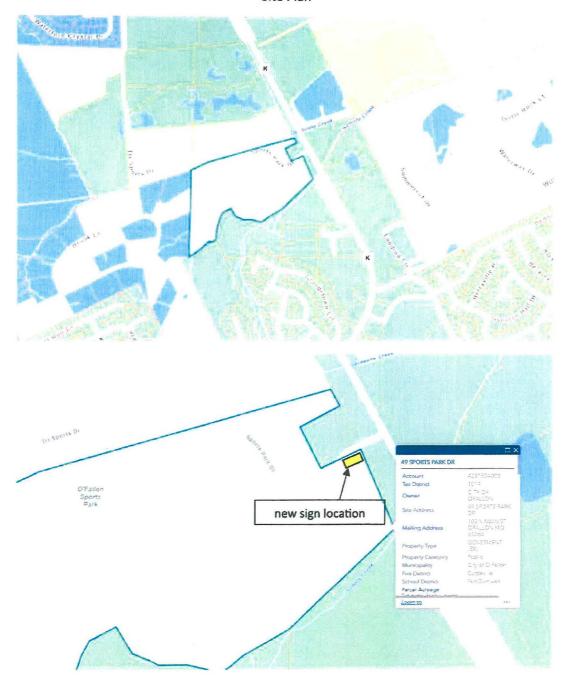

#### JOB LOCATION:

CITY OF O'FALLON SPORTS PARK 49 SPORTS PARK DR O'FALLON MO 63366

Piros Signs, Inc. (HEREINAFTER CALLED THE "COMPANY") HEREBY PROPOSES TO FURNISH ALL THE MATERIALS AND PERFORM ALL THE LABOR NECESSARY FOR THE COMPLETION OF:

Site Plan