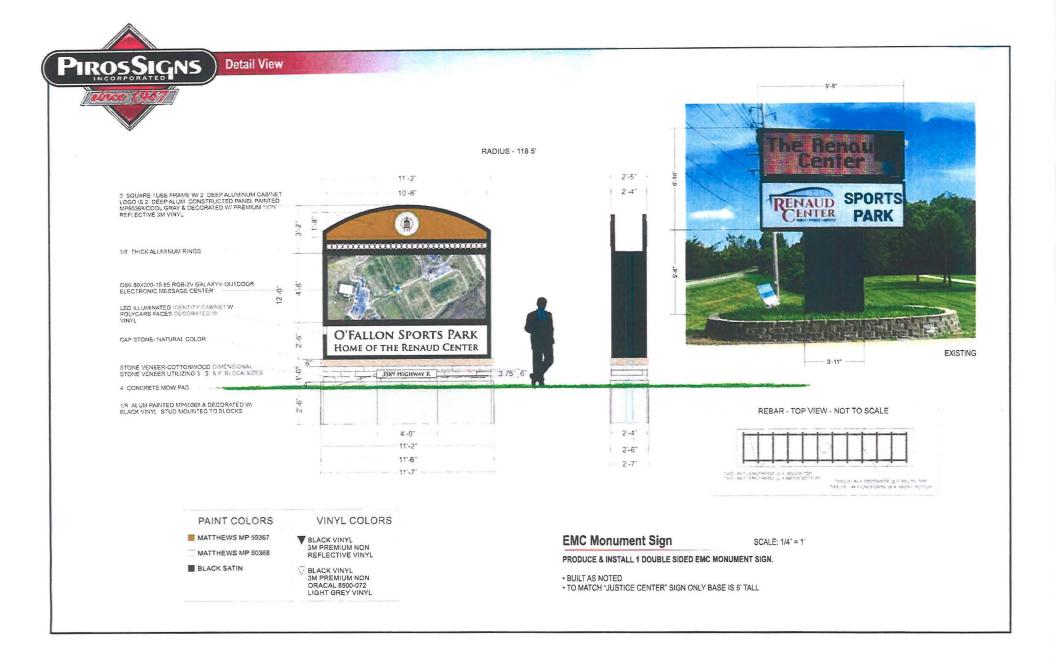

#### JOB LOCATION:

CITY OF O'FALLON SPORTS PARK 49 SPORTS PARK DR O'FALLON MO 63366

Piros Signs, Inc. (HEREINAFTER CALLED THE "COMPANY") HEREBY PROPOSES TO FURNISH ALL THE MATERIALS AND PERFORM ALL THE LABOR NECESSARY FOR THE COMPLETION OF:

|     | 1                                                                               |            |                    |
|-----|---------------------------------------------------------------------------------|------------|--------------------|
| QTY | DESCRIPTION                                                                     | UNIT PRICE | <b>TOTAL PRICE</b> |
| 1   | QUOTE #34428                                                                    |            |                    |
|     | City of O'Fallon   49 Sports Park Dr O'Fallon, MO 63368: Furnish Labor and      |            |                    |
|     | Materials to Fabricate and Install (1) 12'-0" x 11'-2" D/F Illuminated Monument |            |                    |
|     | Sign w/ EMC's as Per Rendering #231163-02                                       |            |                    |
|     | 3" Square Tube Frame w/ 2" Deep Aluminum Cabinet.                               |            |                    |
|     | Logo is 2" Deep Alum. Constructed Panel Painted                                 |            |                    |
|     | Mp60368/Cool Gray & Decorated w/ Premium Non-Reflective 3M Vinyl.               |            |                    |
|     | 1/8" Thick Aluminum Rings                                                       |            |                    |
|     | LED Illuminated Identity Cabinet w/ Polycarbonate Faces Decorated w/ Vinyl.     |            |                    |
|     | Address Panel: 1/8" Alum Painted MP60368 & Decorated w/ Black Vinyl. Stud       |            |                    |
|     | Mounted to Blocks                                                               |            |                    |
|     |                                                                                 |            |                    |
|     | **Please Note: Customer to Remove & Dispose of Existing Sign & Footing.         |            |                    |
|     | Includes new 8" Steel Support Pole. Engineering Required                        |            |                    |
|     | Includes 11'6" x 2'6" x 4'8" Deep Slab Footing w/ 4" Concrete Mow Pad           |            |                    |
|     | Includes 1'-6" Tall "Cottonwood" Stone Veneer Masonry Base w/ "Natural Color"   |            |                    |
|     | Cap Stone                                                                       |            |                    |
|     |                                                                                 |            |                    |
|     | Daktronics Specs:                                                               |            |                    |
|     | GS6-80X200-15.85-RGB-2V                                                         |            |                    |
|     | Line Spacing- 15.85mm                                                           |            |                    |
|     | Matrix- 80 lines by 200 columns                                                 |            |                    |
|     | LED Color- RGB- 281 trillion colors                                             |            |                    |
|     | Display Configuration: 2V - two one sided displays - same content               |            |                    |
|     | Active Area- 4'-2" H X 10'-5" W                                                 |            |                    |
|     | Cabinet Dimensions- 4'-8" H X 10'-8" W X 0'-5" D                                |            |                    |
|     | Max Power- 1505 watts/display                                                   |            |                    |
|     | Communication- Wireless Verizon 4G modem                                        |            |                    |
|     | Weight- 360 lbs. lbs. per display unpackaged                                    |            |                    |
|     | *** EMC Boards Require Separate Dedicated Circuit***                            |            |                    |
|     | Permits/Procurement/Engineering Costs Are Not Included in This Price            |            |                    |
|     | Primary Electrical to Sign by Others. Piros Signs Will Make the Final           |            |                    |
|     | Connection If Sufficient Downs is Within Cl of the Sign Leastion at the Time of |            |                    |

Connection If Sufficient Power is Within 6' of the Sign Location at the Time of Installation.

COMPANY INITIALS

SOLD TO:

CITY OF O'FALLON

O'FALLON MO 63366

**100 NORTH MAIN STREET** 

CUSTOMER INITIALS

636-464-0200 Fax: 636-464-9990