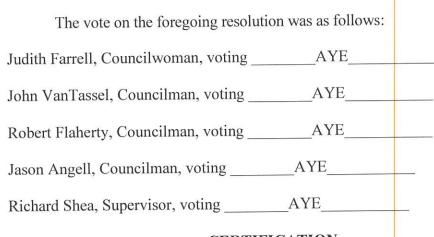

Councilman Van Tassel presented the foregoing resolution which was seconded by Councilwoman Farrell,

# CERTIFICATION

I, **Tara K. Percacciolo**, the duly qualified and acting Town Clerk of the Town of Philipstown, Putnam County, New York, do hereby certify that attached hereto is a true and correct copy of an extract from the minutes of the Monthly Meeting of the Town Board of the Town of Philipstown, held on November 4, 2021, and that the Resolution set forth herein is a true and correct copy of the Resolution of the Town Board of said Town adopted at said meeting.