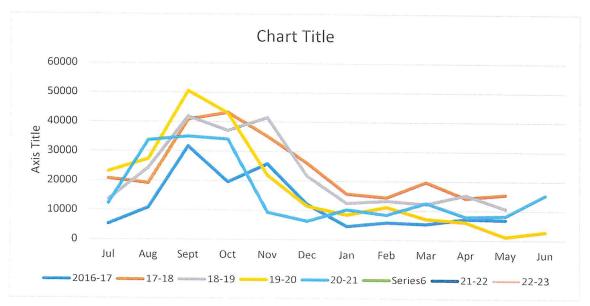

PTTC 90% # 52,765.10
Town 10% # 5,862.79

|      | 2016-17   | 17-18     | 18-19     | 19-20     | 20-21     | 21-22     | 22-23     | Difference | 23-16       |
|------|-----------|-----------|-----------|-----------|-----------|-----------|-----------|------------|-------------|
| Jul  | 5287.60   | 20758.21  | 13627.91  | 23180.82  | 12319.43  | 40211.11  | 23919.88  | 16291.23   |             |
| Aug  | 10783.17  | 19182.50  | 24313.84  | 27342.26  | 33689.31  | 63997.07  | 31226.86  | 32770.21   | 20443.69    |
| Sept | 31730.69  | 40836.62  | 41837.78  | 50554.44  | 35030.57  | 39716.57  | 52765.10  | 13048.53   |             |
| Oct  | 19559.84  | 43235.05  | 37001.86  | 42912.20  | 34067.21  | 54566.11  | 327 33.10 | 15040.55   | 21034.41    |
| Nov  | 25727.20  | 35177.4   | 41417.27  | 21916.72  | 9278.18   | 15008.27  |           |            |             |
| Dec  | 12013.64  | 26106.4   | 21666.55  | 11401.13  | 6316.84   | 10881.80  |           |            |             |
| Jan  | 4604.92   | 15653.29  | 12466.65  | 8495.02   | 10223.38  | 12087.19  |           |            |             |
| Feb  | 5889.44   | 14479.53  | 13269.02  | 11130.64  | 8474.00   | 11375.41  |           |            |             |
| Mar  | 5407.81   | 19700.19  | 12182.8   | 7136.19   | 12503.89  | 8996.66   |           |            |             |
| Apr  | 7126.07   | 14309.61  | 15271.47  | 6071.65   | 7891.06   | 14002.43  |           |            |             |
| May  | 6891.15   | 15476.66  | 10694.23  | 1129.24   | 8181.05   | 12087.19  |           |            |             |
| Jun  | 7832.38   | 15542.91  | 15431.19  | 2785.73   | 15260.64  | 8702.49   |           |            |             |
|      | 142853.91 | 280458.37 | 259180.57 | 214056.04 | 193235.56 | 291632.30 |           | 62109.97   | \$60,110.38 |
|      |           |           |           |           |           |           |           |            |             |