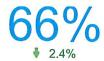

### Top performance metrics

Stats compared to previous month

Users 18.8K

Sessions
22.7K

**Bounce Rate** 

Average Session Duration