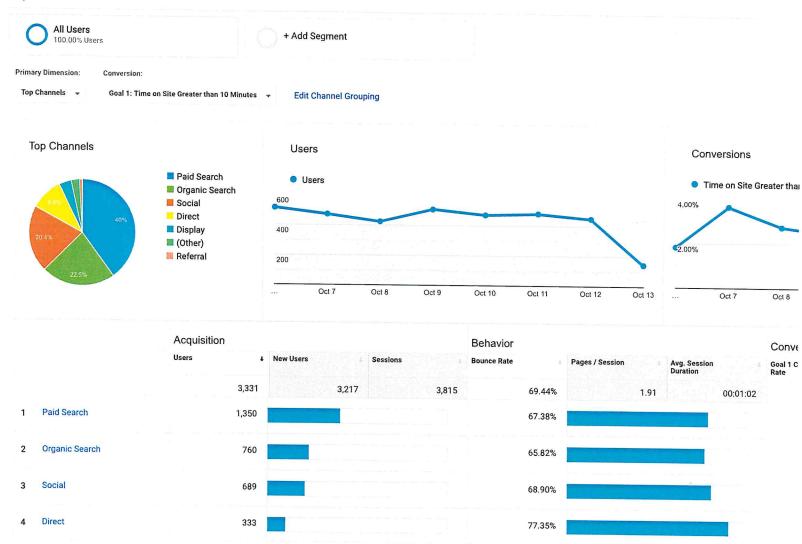

### Top performance metrics

Stats compared to previous month

Users 18.8K

Sessions
22.7K

**Bounce Rate** 

Average Session Duration

### User acquisition

Breakdown of visitors acquired by channel

Organic Search

Paid Search

38.0% 32.4% 29.4%

All Other Sessions