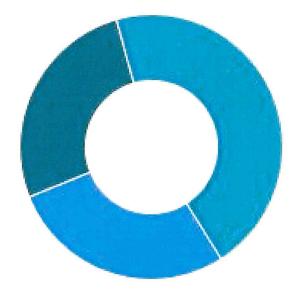

### User acquisition

Breakdown of visitors acquired by channel

(Other) Organic Search All Other Sessions **45.4% 27.8% 26.7%** 