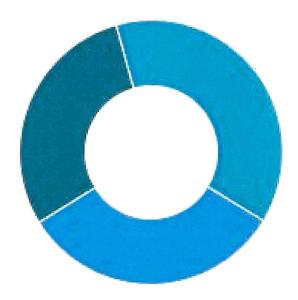

### User acquisition

Breakdown of visitors acquired by channel

Organic Search

Paid Search

38.0% 32.4% 29.4%

All Other Sessions