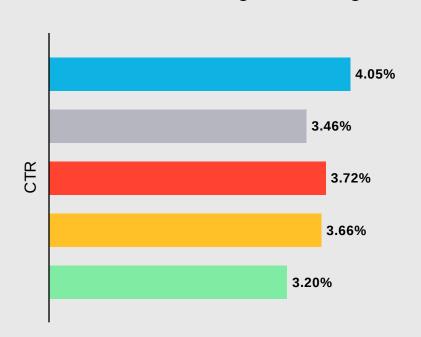

## **AdMessages Preview**

"Plan your Visit and Learn about the Legacy of the Mountain Men Tap To Video!"

mpression

21,144

765

3.62%

xnosure.

124h 57m

## **Best Performing AdMessage**

- A / The museum presents a visual and interpretive expe...
  - B / Since 1990, the Museum of the Mountain Man has be...
- C / Museum of the Mountain Man Opens For The Season...
  - D / Plan your Visit and Learn about the Legacy of the Mou...
  - E / Plan your Visit and Learn about Famous Mountain M...

| Shortcode | Impressions | Taps | Exposure |
|-----------|-------------|------|----------|
| A         | 4,272       | 173  | 25h14m   |
| В         | 4,251       | 147  | 24h37m   |
| С         | 4,222       | 157  | 24h31m   |
| D         | 4,205       | 154  | 25h15m   |
| E         | 4,194       | 134  | 25h18m   |