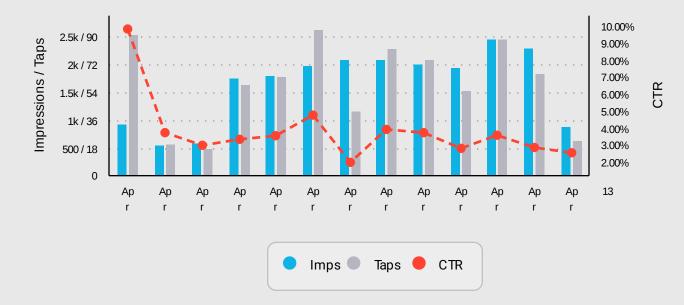

## **AdMessages Preview**

"Plan your Visit and Learn about the Legacy of the Mountain Men Tap To Video!"

mpression

21,144

765

3.62%

xnosure.

124h 57m

| Shortcode | Impressions | Taps | Exposure |
|-----------|-------------|------|----------|
| A         | 4,272       | 173  | 25h14m   |
| В         | 4,251       | 147  | 24h37m   |
| С         | 4,222       | 157  | 24h31m   |
| D         | 4,205       | 154  | 25h15m   |
| E         | 4,194       | 134  | 25h18m   |