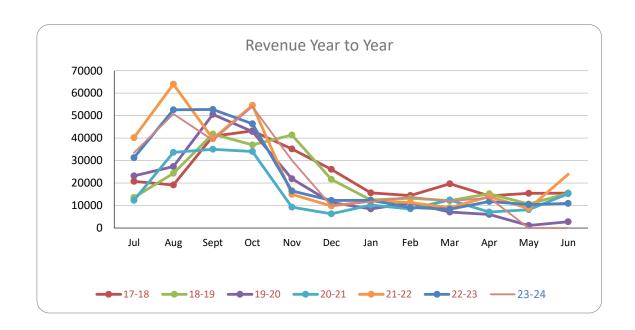

Laura Hattan

|      | 17-18  | 18-19  | 19-20  | 20-21  | 21-22  | 22-23  | 23-24  | Difference |
|------|--------|--------|--------|--------|--------|--------|--------|------------|
| Jul  | 20758  | 13628  | 23181  | 12319  | 40211  | 31267  | 33469  | 2202       |
| Aug  | 19183  | 24314  | 27342  | 33689  | 63997  | 52602  | 50746  | -1856      |
| Sept | 40837  | 41838  | 50554  | 35031  | 39717  | 52765  | 39114  | -13651     |
| Oct  | 43235  | 37002  | 42912  | 34067  | 54566  | 46415  | 54036  | 7621       |
| Nov  | 35177  | 41417  | 21917  | 9278   | 15008  | 16516  | 30135  | 13619      |
| Dec  | 26106  | 21667  | 11401  | 6317   | 9794   | 12272  | 9855   | -2416      |
| Jan  | 15653  | 12467  | 8495   | 10223  | 12087  | 12326  | 11677  | -648       |
| Feb  | 14480  | 13269  | 11131  | 8474   | 11375  | 9159   | 13847  | 4688       |
| Mar  | 19700  | 12183  | 7136   | 12504  | 8997   | 8368   | 11937  | 3569       |
| Apr  | 14310  | 15271  | 6072   | 7102   | 14002  | 11791  | 13487  | 1696       |
| May  | 15477  | 10694  | 1129   | 8181   | 8702   | 10436  |        |            |
| Jun  | 15543  | 15431  | 2786   | 15261  | 23920  | 10978  |        |            |
|      |        |        | _      | _      | _      |        |        | _          |
|      | 280458 | 259181 | 214056 | 192446 | 302377 | 274894 | 268303 | 14822      |