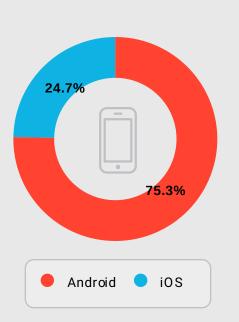

Page with bleed: 8.5" x 11.125" Trim Size: 8.25" x 10.875" (bleed 1/8") Live Area: 7.75" x 10.375"
- ⊌ Two Page Spread with bleed: 16.75" x 11.125"
  Trim Size: 16.5" x 10.875" (bleed 1/8")
  Live Area: 7.75" x 10.375" per page (.5" gutter)

#### AD REQUIREMENTS:

- Digital ad materials must be high resolution (300 dpi), CMYK. Accepted file formats: pdf (preferred), ai, eps, psd or jpg.
- Ads can be emailed to: advertising@nhsra.org



307-389-1510



307-352-6789





Title:

Pinedale, WY = 505326

Start Date:

Apr 5, 2024 GMT-6

(Q)

Advertiser:

Pinedale Travel

<u>></u>|

End Date:

Apr 30, 2024 GMT-6

## **AdMessages Preview**



"Plan your Visit and Learn about the Legacy of the Mountain Men Tap To Video!"



mpression

21,144



765



3.62%



xnosure.

124h 57m

## **OS Split**



## **Best Performing AdMessage**



- A / The museum presents a visual and interpretive expe...
  - B / Since 1990, the Museum of the Mountain Man has be...
- C / Museum of the Mountain Man Opens For The Season...
  - D / Plan your Visit and Learn about the Legacy of the Mou...
  - E / Plan your Visit and Learn about Famous Mountain M...

| Shortcode | Impressions | Taps | Exposure |
|-----------|-------------|------|----------|
| A         | 4,272       | 173  | 25h14m   |
| В         | 4,251       | 147  | 24h37m   |
| С         | 4,222       | 157  | 24h31m   |
| D         | 4,205       | 154  | 25h15m   |
| E         | 4,194       | 134  | 25h18m   |

## **ZIP Code HeatMap**





### **Overall**



## Hourly



## **Daily**





### Sublette County Visitor Center Executive Directors