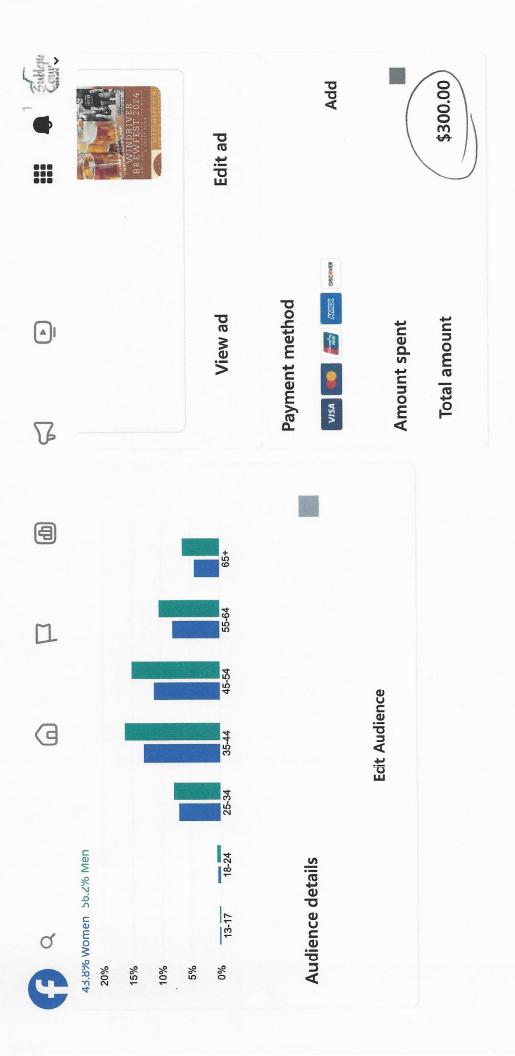

# View results

Performance

\$299.92 spent over 32 days.

Post engagements

Reach

18,791

Boost another post

**Boost again** 

V

目

**a** 

Yes

Are you satisfied with this ad?

Ad rating

o

2,341

Post engagements

Activity

Post reactions

Cost per Post Engagement

\$0.13

Details

Status Completed

2341

1541

741

Link dicks

Post shares

2

Goal

Get more engagement

Total budget \$300.00

Duration 32 days

See all

See all

# Audience

This ad reached 18,791 people in your audience.