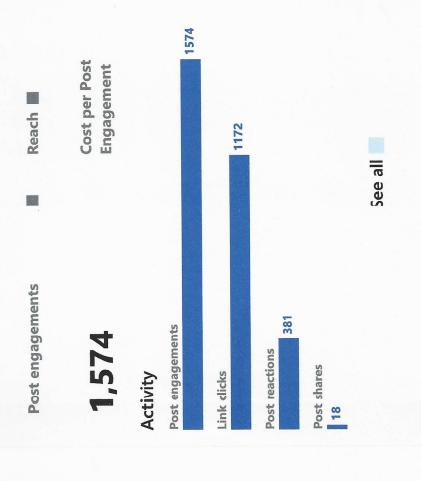

# View results

Performance

\$299.92 spent over 32 days.

Post engagements

Reach

18,791

Boost another post

**Boost again** 

V

目

**a** 

Yes

Are you satisfied with this ad?

Ad rating

o

2,341

Post engagements

Activity

Post reactions

Cost per Post Engagement

\$0.13

Details

Status Completed

2341

1541

741

Link dicks

Post shares

2

Goal

Get more engagement

Total budget \$300.00

Duration 32 days

See all

See all

# Audience

This ad reached 18,791 people in your audience.