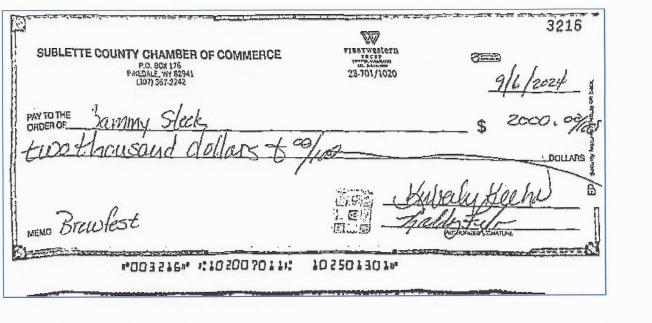

| 21-413-0090 | Visa                | Verizon      | \$<br>150.51    |                       |
|-------------|---------------------|--------------|-----------------|-----------------------|
| 21-413-0090 | Visa                | Google Suite | \$<br>86.40     |                       |
| 21-411-0020 | Madden              |              | \$<br>13,325.27 | 2024-026357           |
| 21-410-0040 | Chamber of Commerce |              | \$2,000.00      | Brew Fest Grant       |
| 21-410-0040 | Race to Raise       |              | \$2,000.00      | Pinedale Half Maratho |
| 21-410-1210 | ISE                 |              | \$<br>1,775.00  |                       |
|             |                     |              | \$<br>19,337.18 |                       |

#### DISBURSEMENT VOUCHER

| CLAIMANT:                                  | Sublette County Chamber of Come                                                                                                                                                                   | nere        | e                                           |                                    |
|--------------------------------------------|---------------------------------------------------------------------------------------------------------------------------------------------------------------------------------------------------|-------------|---------------------------------------------|------------------------------------|
| ADDRESS: 19                                | E Pine St. Box 176 Pinedale                                                                                                                                                                       | WY          | 82941                                       |                                    |
| <b>INVOICE DAT</b>                         | E: 10 /25/2024                                                                                                                                                                                    | _           |                                             |                                    |
| FUND/ACCT#                                 | ITEMIZED DESCRIPTION                                                                                                                                                                              | QTY         | UNIT PRICE                                  | TOTAL                              |
|                                            | Sammy Steele live music for Event                                                                                                                                                                 | /           | 2000                                        | \$2000                             |
|                                            |                                                                                                                                                                                                   |             |                                             |                                    |
|                                            | Out of town stide invites given out                                                                                                                                                               |             |                                             |                                    |
|                                            | all summer long at events in WY                                                                                                                                                                   |             |                                             |                                    |
|                                            | & surrounding states                                                                                                                                                                              |             | - 31                                        | 0.7                                |
|                                            | o 1st round                                                                                                                                                                                       | ľ           | 267,00                                      | 267,22                             |
|                                            | 240 round                                                                                                                                                                                         | 1           | 75.88                                       | 75.88                              |
|                                            |                                                                                                                                                                                                   |             |                                             |                                    |
|                                            | facebook Boosts out of state                                                                                                                                                                      | <b>_</b>    | 000 97                                      | 50 00. 92                          |
|                                            | 2 NID Knieged                                                                                                                                                                                     | +-          | 299172                                      | 299112                             |
|                                            | 2 he round                                                                                                                                                                                        | 1           | 3001                                        | 300                                |
|                                            |                                                                                                                                                                                                   |             |                                             |                                    |
|                                            | BNC frash Clean up for Event                                                                                                                                                                      | 1           | \$1820.00                                   | \$820                              |
|                                            | DNC frash Clean up to Event                                                                                                                                                                       | 1           | Total 1                                     | 37/3,02                            |
|                                            | <br>THE TOWN OF PINEDALE IS EXEMPT FROM SALES TAX PER W.S. 39-11-1                                                                                                                                | LO5 AND V   | V.S. 39-15-105                              | 0/0-                               |
|                                            | CLAIMANT DECLARATION                                                                                                                                                                              |             |                                             |                                    |
|                                            | R IS FOR PERSONAL SERVICES, TRAVEL REIMBURSEMENT OR EXPENDITURES OTHER THA<br>M, UNDER THE PENALTIES OF PERJURY, THAT THIS CLAIM HAS BEEN EXAMINED BY ME, A                                       |             |                                             |                                    |
| T DECLARE AND ATTIM                        | IN ALL THINGS TRUE AND CORRECT, AND THAT NEITHER THE WHOLE, NOB ANY PART                                                                                                                          | THEREOF H   | AS BEEN PAID.                               |                                    |
|                                            | 10/25/2029 Jacobs                                                                                                                                                                                 | TURE OF CL  | AINAANT                                     |                                    |
|                                            | DATE SIGNAT  DECLARATION OF MAYOR OR CLERK-TREASURER AND/OR OTHER                                                                                                                                 |             |                                             |                                    |
| I DECLARE AND AFFIRI<br>IN ALL THINGS TRUE | M. UNDER THE PENALTIES OF PERJURY, THAT THIS CLAIM HAS BEEN EXAMINED BY ME, A AND CORRECT. I FURTHER CERTIFY THAT THE ABOVE SERVICES WERE RENDERED, OR THAT THE ABOVE CLAIM IS HEREBY APPROPRIES. | ND TO THE I | BEST OF MY KNOWLEDG<br>OVE MATERIALS WERE R | SE AND BELIEF, IS<br>ECEIVED IN AN |
|                                            | FAMILOVES DEC                                                                                                                                                                                     | ENANC CO    | ODC OD CEDVICES                             |                                    |
|                                            | DATE EMPLOYEE REC                                                                                                                                                                                 | EIVING GU   | ODS OR SERVICES                             |                                    |
|                                            |                                                                                                                                                                                                   |             | R OR OTHER AGENT                            |                                    |
|                                            | APPROVAL BY TOWN COUNCIL FOR PAYM                                                                                                                                                                 | IENT        |                                             |                                    |
| DATE APPROVED                              | NC                                                                                                                                                                                                | TED BY_     |                                             |                                    |
| DATE PAID                                  | CH                                                                                                                                                                                                | ECK NUN     | IBER                                        |                                    |