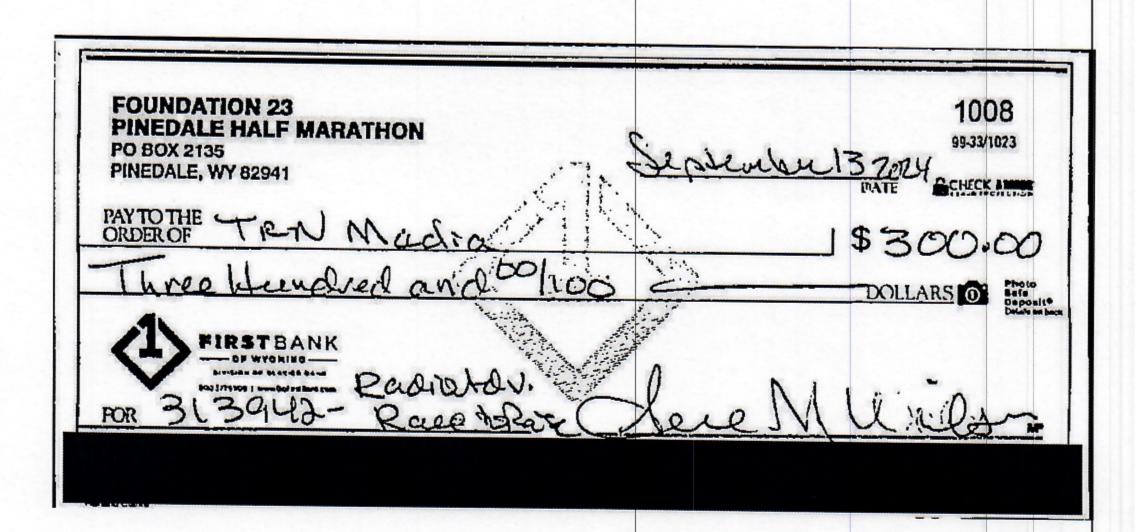

### DISBURSEMENT VOUCHER

| CLAIMANT:  | Race to Raise                                                                                                                                                                                            |                                       |           |                    |          |
|------------|----------------------------------------------------------------------------------------------------------------------------------------------------------------------------------------------------------|---------------------------------------|-----------|--------------------|----------|
| ADDRESS: P | O. Box 2135, Pinedale WY 82941                                                                                                                                                                           |                                       |           |                    |          |
| INVOICE DA | TE: 11/12/2024                                                                                                                                                                                           |                                       |           |                    |          |
| FUND/ACCT# | ITEMIZED DESCRIPTION                                                                                                                                                                                     |                                       | QTY       | UNIT PRICE         | TOTAL    |
|            | Meta Platforms (social media marketing)                                                                                                                                                                  |                                       |           |                    | 789.67   |
|            | TRN Media Marketing/advertising                                                                                                                                                                          |                                       |           |                    | 300.00   |
|            | Go East Stride Awards- race medals                                                                                                                                                                       |                                       |           |                    | 816.75   |
|            | Race Result - bib transponder, set up fee and S&I                                                                                                                                                        | 4                                     |           |                    | 689.78   |
|            |                                                                                                                                                                                                          |                                       |           |                    |          |
|            |                                                                                                                                                                                                          |                                       |           |                    |          |
|            |                                                                                                                                                                                                          |                                       |           |                    |          |
|            |                                                                                                                                                                                                          |                                       |           |                    |          |
|            |                                                                                                                                                                                                          |                                       |           |                    |          |
|            |                                                                                                                                                                                                          |                                       |           |                    |          |
|            |                                                                                                                                                                                                          |                                       |           |                    |          |
|            |                                                                                                                                                                                                          |                                       |           |                    |          |
|            |                                                                                                                                                                                                          |                                       |           |                    |          |
|            |                                                                                                                                                                                                          |                                       |           |                    |          |
| -          |                                                                                                                                                                                                          |                                       |           | TOTAL              | 2,596.20 |
|            | THE TOWN OF PINEDALE IS EXEMPT FROM SALES TAX PE                                                                                                                                                         | R W.S. 39-11-10                       | 5 AND W.S | 5. 39-15-105       |          |
|            | CLAIMANT DECLARATED RIS FOR PERSONAL SERVICES, TRAVEL REIMBURSEMENT OR EXPENDING RM, UNDER THE PENALTIES OF PERJURY, THAT THIS CLAIM HAS BEEN IS IN ALL THINGS TRUE AND CORRECT, AND THAT NEITHER THE WI | TURES OTHER THAN<br>EXAMINED BY ME, A | ND TO THE | BEST OF MY KNOWLED |          |
| 11/12/2024 | Xear                                                                                                                                                                                                     | ne Pa                                 | lee       |                    |          |
|            | DATE                                                                                                                                                                                                     |                                       | JRE OF CL | AIMANT             |          |
|            |                                                                                                                                                                                                          |                                       |           |                    |          |

TRN Media 40 Shoshone Ave Green River, Wy. 82935 (307)875-6666 or (307)362-6746

Statement

Account ID: 313942 Statement Date: 8/31/2024 Account Rep: Adrienne Hintz

Please Pay This Amount \$300.00

Amount Paid: