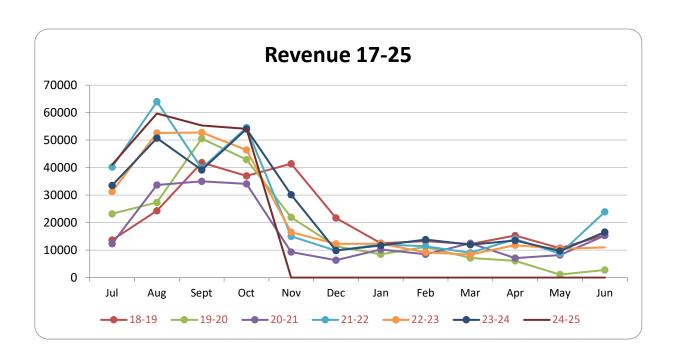

|      | 18-19  | 19-20  | 20-21  | 21-22  | 22-23  | 23-24  | 24-25  | Difference |
|------|--------|--------|--------|--------|--------|--------|--------|------------|
| Jul  | 13628  | 23181  | 12319  | 40211  | 31267  | 33469  | 41052  | 7583       |
| Aug  | 24314  | 27342  | 33689  | 63997  | 52602  | 50746  | 59694  | 8947       |
| Sept | 41838  | 50554  | 35031  | 39717  | 52765  | 39114  | 55303  | 16189      |
| Oct  | 37002  | 42912  | 34067  | 54566  | 46415  | 54036  | 54,105 | 69         |
| Nov  | 41417  | 21917  | 9278   | 15008  | 16516  | 30135  | 0      |            |
| Dec  | 21667  | 11401  | 6317   | 9794   | 12272  | 9855   | 0      |            |
| Jan  | 12467  | 8495   | 10223  | 12087  | 12326  | 11677  | 0      |            |
| Feb  | 13269  | 11131  | 8474   | 11375  | 9159   | 13847  | 0      |            |
| Mar  | 12183  | 7136   | 12504  | 8997   | 8368   | 11937  | 0      |            |
| Apr  | 15271  | 6072   | 7102   | 14002  | 11791  | 13487  | 0      |            |
| May  | 10694  | 1129   | 8181   | 8702   | 10436  | 9694   | 0      |            |
| Jun  | 15431  | 2786   | 15261  | 23920  | 10978  | 16561  | 0      |            |
|      |        | ·      |        | ·      |        |        |        |            |
|      | 259181 | 259181 | 214056 | 192446 | 302377 | 294557 | 210153 | 84404      |