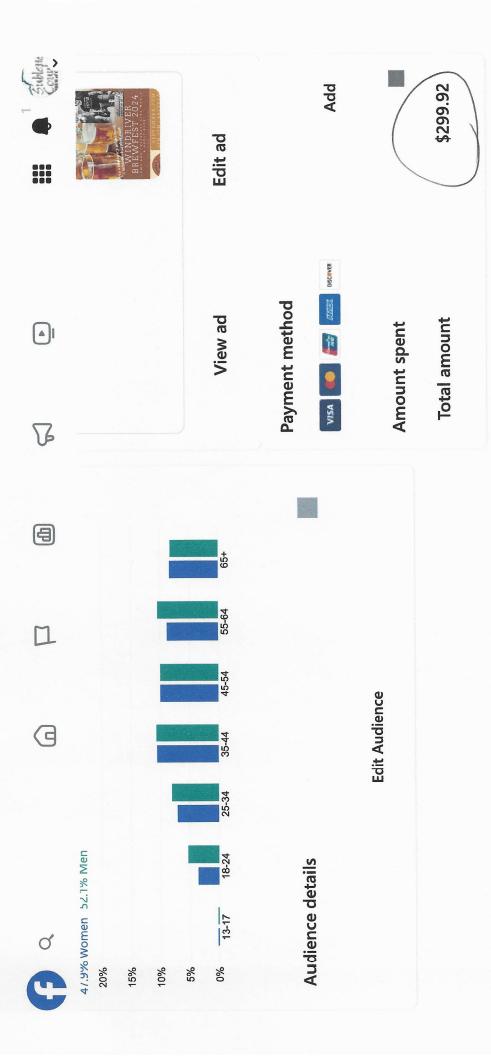

# View results

Performance \$300.00 spent over 16 days.

\$0.19

25,686

Yes

å

Are you satisfied with this ad?

Ad rating

**Boost again** 

**Boost another post** 

V

目

Details

Status **Completed**  Goal

Get more engagement

Total budget \$300.00

Duration

16 days

See all

# Preview

Coming up! Do you have your tickets???

This ad reached 25,686 people inyour audience.

Audience