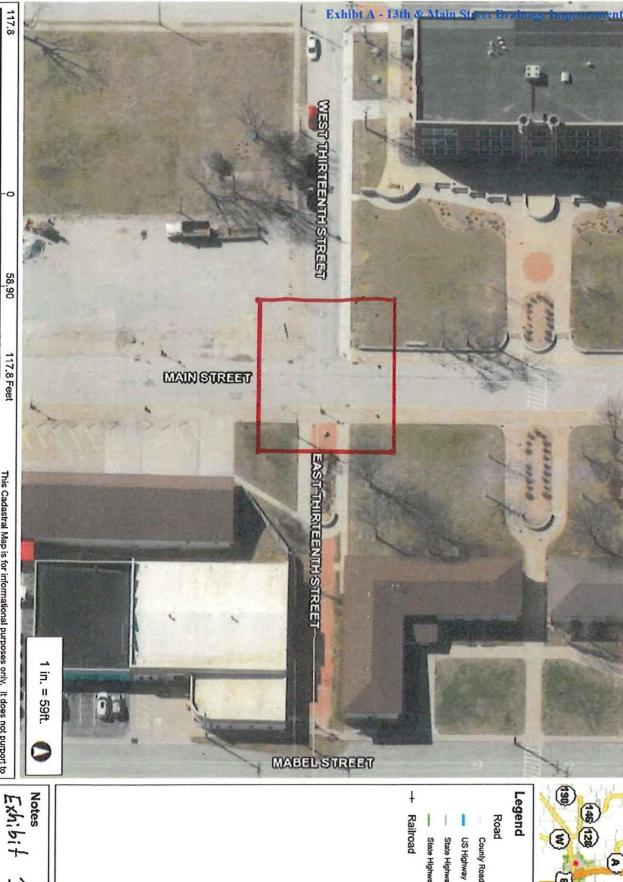

TRENTON, MISSOURI

ATTEST:

APPROVED this 12th day of August, 2024.

MAXOR OF

FILED this 12th day of August, 2024.

| Work Order No 13 <sup>th</sup> & Main Improvements                                                                                                                                                                                                                                                                                                                                                                                   | Page 1 of 1     |
|--------------------------------------------------------------------------------------------------------------------------------------------------------------------------------------------------------------------------------------------------------------------------------------------------------------------------------------------------------------------------------------------------------------------------------------|-----------------|
| *************************                                                                                                                                                                                                                                                                                                                                                                                                            | *******         |
| Project Location: See attached Exhibit 1A                                                                                                                                                                                                                                                                                                                                                                                            |                 |
| <b>Background Information</b> : The City of Trenton intends to improve drathe intersection of Main Street and W 13 <sup>th</sup> Street. The City plans to have the construction of the project.                                                                                                                                                                                                                                     |                 |
| Scope of Services Provided by Howe Company, LLC:                                                                                                                                                                                                                                                                                                                                                                                     |                 |
|                                                                                                                                                                                                                                                                                                                                                                                                                                      | m = \$25,000.00 |
| <ul> <li>Perform mapping effort for the project site.</li> <li>Prepare preliminary plans of the street and drainage improvement.</li> <li>Review preliminary design with City staff.</li> <li>Make minor revisions based on feedback from City staff.</li> <li>Prepare final construction plans and specifications for City of Treconstruct the project.</li> <li>Make minor revisions based on feedback from City staff.</li> </ul> |                 |
| Construction Observation Ho                                                                                                                                                                                                                                                                                                                                                                                                          | urly Basis      |
| <ul> <li>Upon request by Utility/City manager, make site visits to observe consult on a situation encountered during construction.</li> <li>Estimated Reimbursable Charges per trip = \$116.00</li> </ul>                                                                                                                                                                                                                            |                 |
|                                                                                                                                                                                                                                                                                                                                                                                                                                      |                 |
|                                                                                                                                                                                                                                                                                                                                                                                                                                      |                 |
| •                                                                                                                                                                                                                                                                                                                                                                                                                                    |                 |
| Authorized by City of Trenton on this date:                                                                                                                                                                                                                                                                                                                                                                                          |                 |
| Authorization Signature:                                                                                                                                                                                                                                                                                                                                                                                                             |                 |
| Authorized Printed Name:                                                                                                                                                                                                                                                                                                                                                                                                             |                 |
| Authorized Title:                                                                                                                                                                                                                                                                                                                                                                                                                    |                 |
| ***********************                                                                                                                                                                                                                                                                                                                                                                                                              | ******          |
| Acknowledged by Howe Company, LLC on this date:                                                                                                                                                                                                                                                                                                                                                                                      |                 |
| By: Shannon J. Howe, P.E. Howe Company, LLC – Manager/Owner                                                                                                                                                                                                                                                                                                                                                                          |                 |

1

Trenton, MO

Exhibit 1A

This Cadastral Map is for informational purposes only. It does not purport to represent a property boundary survey of the parcels shown and shall not be used for conveyances or the establishment of property boundaries.

THIS MAP IS NOT TO BE USED FOR NAVIGATION

Railroad

State Highway Lettered State Highway Numbered **US Highway** 

County Roads / City Streets

Road