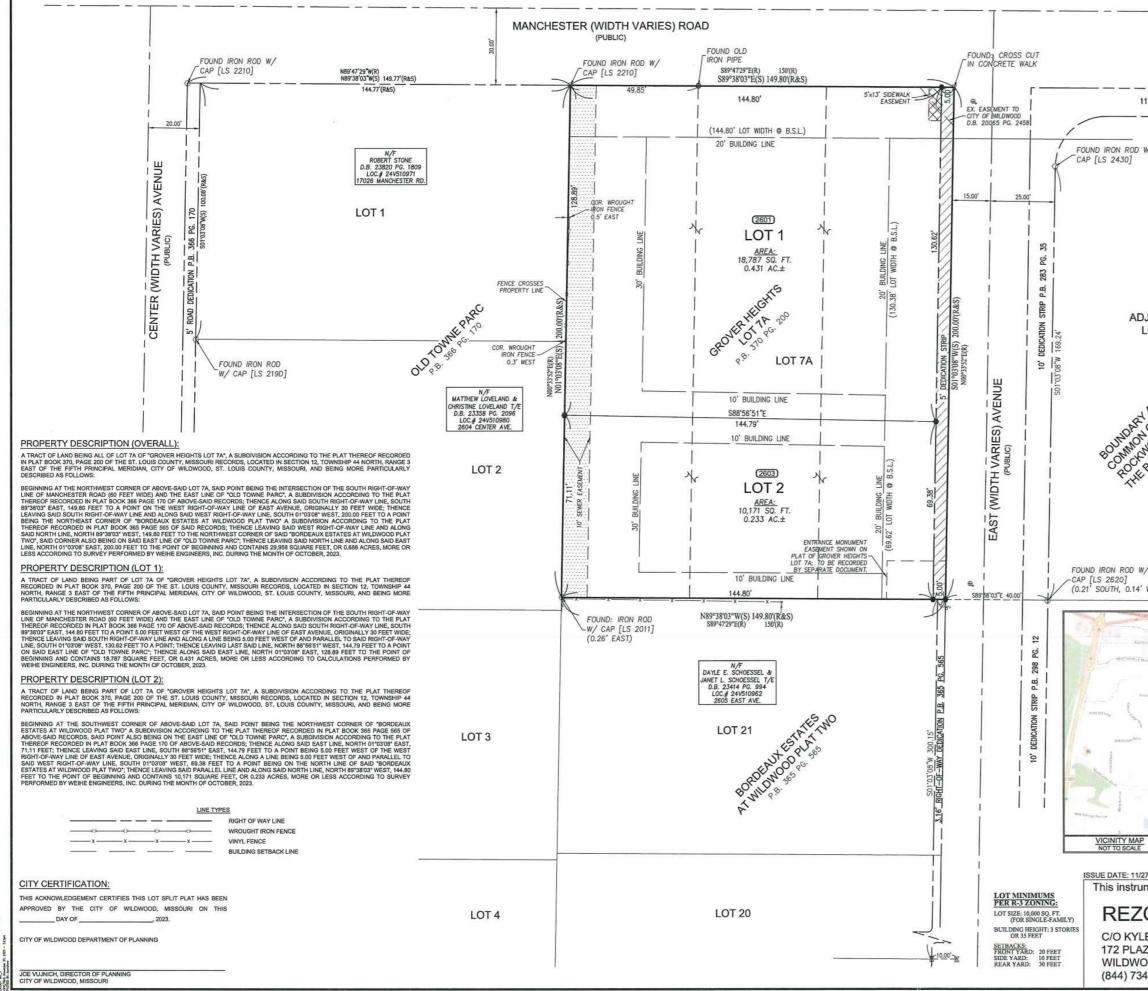

## AN ORDINANCE OF THE CITY OF WILDWOOD, MISSOURI, AUTHORIZING THE DIVISION OF AN APPROXIMATELY ONE ACRE PARCEL OF GROUND INTO TWO LOTS, WHICH IS CURRENTLY LOT 7A OF "GROVER HEIGHTS LOT 7A" (PLAT BOOK 370, PAGE 220 – A CONSOLIDATION PLAT), LOCATED IN SECTION 12, TOWNSHIP 44 NORTH, RANGE 3 EAST, CITY OF WILDWOOD, ST. LOUIS COUNTY, MISSOURI, ON THE SOUTHWEST CORNER OF THE INTERSECTION OF MANCHESTER ROAD AND EAST AVENUE, AND TO BE HEREAFTER KNOWN AS "GROVER HEIGHTS LOT 7A LOT SPLIT PLAT".

WHEREAS, the owner of this lot is seeking to divide it into two (2) parcels of ground for the purposes of constructing a new, single family dwelling upon each of them, with these properties being approximately 18,000 and 10,000 square feet in their respective sizes, with such action being in accordance with Chapter 420.110 Lot Split Procedure of the City of Wildwood's *Subdivision and Development Regulations*; and

WHEREAS, it was the intent of that past owner via the lot consolidation action to create a larger parcel of ground for one (1) single family dwelling that would meet the standards and guidelines of the Town Center Plan's Regulating Plan of the "Neighborhood Edge District," which included the dwelling facing East Avenue, consistent with the current orientation of other residences located on this same side of this street; and

WHEREAS, the now proposed lot split does include the dedication of an area of each of them along East Avenue for future public right-of-way purposes, which is also intended to offset truck turning movements that occur at this time in association with the commercial center that is located on the east side of East Avenue in association with the Grover Post Office; and

## NOW, THEREFORE, BE IT ORDAINED BY THE COUNCIL OF THE CITY OF WILDWOOD, MISSOURI AS FOLLOWS:

**Section One.** The City Council of the City of Wildwood hereby authorizes and approves an Ordinance in association with this Lot Split Plat that will result in the division of this legal lot of record, herein Lot 7A of the Grover Heights Subdivision, which is part Section 12, Township 44 North, Range 3 East, into two (2) parcels of ground that will be 18,000 and 10,000 square feet in overall areas, and them being consistent with the regulations set forth in the Chapter 420.110 Lot Split Procedure of the City of Wildwood's *Zoning Ordinance* and *Subdivision and Development Regulations*, respectively, with said properties being more specifically situated at the intersection of Manchester Road and East Avenue, and hereafter to be known as "Grover Heights Lot 7A Lot Split Plat." These lots are indicated graphically and by legal description upon the Lot Split Plat accompanying the property owner's request, which is attached hereto and made a part hereof.

<u>Section Two.</u> The Director of Planning and the City Clerk are authorized and directed to evidence the approval of the Boundary Adjustment Plat by affixing their signatures and the official seal of the City of Wildwood to a Certificate of Approval for this instrument. The petitioner is required and directed to record this Lot Split Plat in the Office of the St. Louis County Recorder of Deeds within one hundred twenty (120) days of its approval by the City Council, or their action shall be null and void.

GROVER HEIGHTS LOT 7A LOT SPLIT PL A LOT SPLIT OF LOT 7A OF "GROVER HEIGHTS LOT 7A" (P.B. 3 LOCATED IN SECTION 12, TOWNSHIP 44 NORTH, RANGE 3 CITY OF WILDWOOD, ST. LOUIS COUNTY, MISSOUR CURRENT ZONING: "R-3" 10,000 SQUARE FEET RESIDENCE DISTI