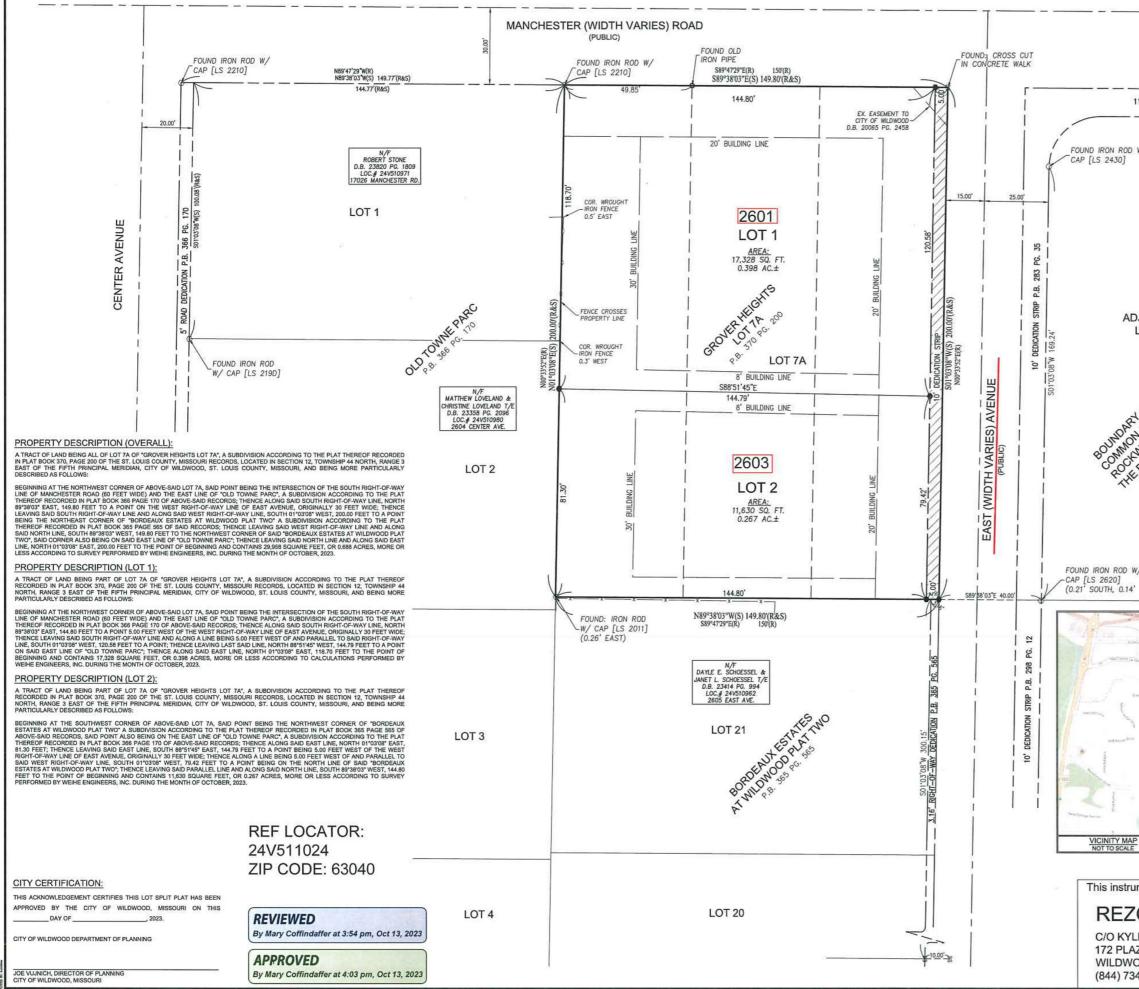

## AN ORDINANCE OF THE CITY OF WILDWOOD, MISSOURI, AUTHORIZING THE DIVISION OF AN APPROXIMATELY ONE ACRE PARCEL OF GROUND INTO TWO LOTS, WHICH IS CURRENTLY LOT 7A OF "GROVER HEIGHTS LOT 7A" (PLAT BOOK 370, PAGE 220 – A CONSOLIDATION PLAT), LOCATED IN SECTION 12, TOWNSHIP 44 NORTH, RANGE 3 EAST, CITY OF WILDWOOD, ST. LOUIS COUNTY, MISSOURI, ON THE SOUTHWEST CORNER OF THE INTERSECTION OF MANCHESTER ROAD AND EAST AVENUE, AND TO BE HEREAFTER KNOWN AS "GROVER HEIGHTS LOT 7A LOT SPLIT PLAT".

WHEREAS, the owner of this lot is seeking to divide it into two (2) parcels of ground for the purposes of constructing a new, single family dwelling upon each of them, with these properties being approximately 18,000 and 10,000 square feet in their respective sizes, with such action being in accordance with Chapter 420.110 Lot Split Procedure of the City of Wildwood's *Subdivision and Development Regulations*; and

WHEREAS, it was the intent of that past owner via the lot consolidation action to create a larger parcel of ground for one (1) single family dwelling that would meet the standards and guidelines of the Town Center Plan's Regulating Plan of the "Neighborhood Edge District," which included the dwelling facing East Avenue, consistent with the current orientation of other residences located on this same side of this street; and

WHEREAS, the now proposed lot split does include the dedication of an area of each of them along East Avenue for future public right-of-way purposes, which is also intended to offset truck turning movements that occur at this time in association with the commercial center that is located on the east side of East Avenue in association with the Grover Post Office; and

## NOW, THEREFORE, BE IT ORDAINED BY THE COUNCIL OF THE CITY OF WILDWOOD, MISSOURI AS FOLLOWS:

**Section One.** The City Council of the City of Wildwood hereby authorizes and approves an Ordinance in association with this Lot Split Plat that will result in the division of this legal lot of record, herein Lot 7A of the Grover Heights Subdivision, which is part Section 12, Township 44 North, Range 3 East, into two (2) parcels of ground that will be 18,000 and 10,000 square feet in overall areas, and them being consistent with the regulations set forth in the Chapter 420.110 Lot Split Procedure of the City of Wildwood's *Zoning Ordinance* and *Subdivision and Development Regulations*, respectively, with said properties being more specifically situated at the intersection of Manchester Road and East Avenue, and hereafter to be known as "Grover Heights Lot 7A Lot Split Plat." These lots are indicated graphically and by legal description upon the Lot Split Plat accompanying the property owner's request, which is attached hereto and made a part hereof.

<u>Section Two.</u> The Director of Planning and the City Clerk are authorized and directed to evidence the approval of the Boundary Adjustment Plat by affixing their signatures and the official seal of the City of Wildwood to a Certificate of Approval for this instrument. The petitioner is required and directed to record this Lot Split Plat in the Office of the St. Louis County Recorder of Deeds within one hundred twenty (120) days of its approval by the City Council, or their action shall be null and void.

GROVER HEIGHTS LOT 7A LOT SPLIT PL A LOT SPLIT OF LOT 7A OF "GROVER HEIGHTS LOT 7A" (P.B. 3 LOCATED IN SECTION 12, TOWNSHIP 44 NORTH, RANGE 3 CITY OF WILDWOOD, ST. LOUIS COUNTY, MISSOUR CURRENT ZONING: "R-3" 10,000 SQUARE FEET RESIDENCE DISTI