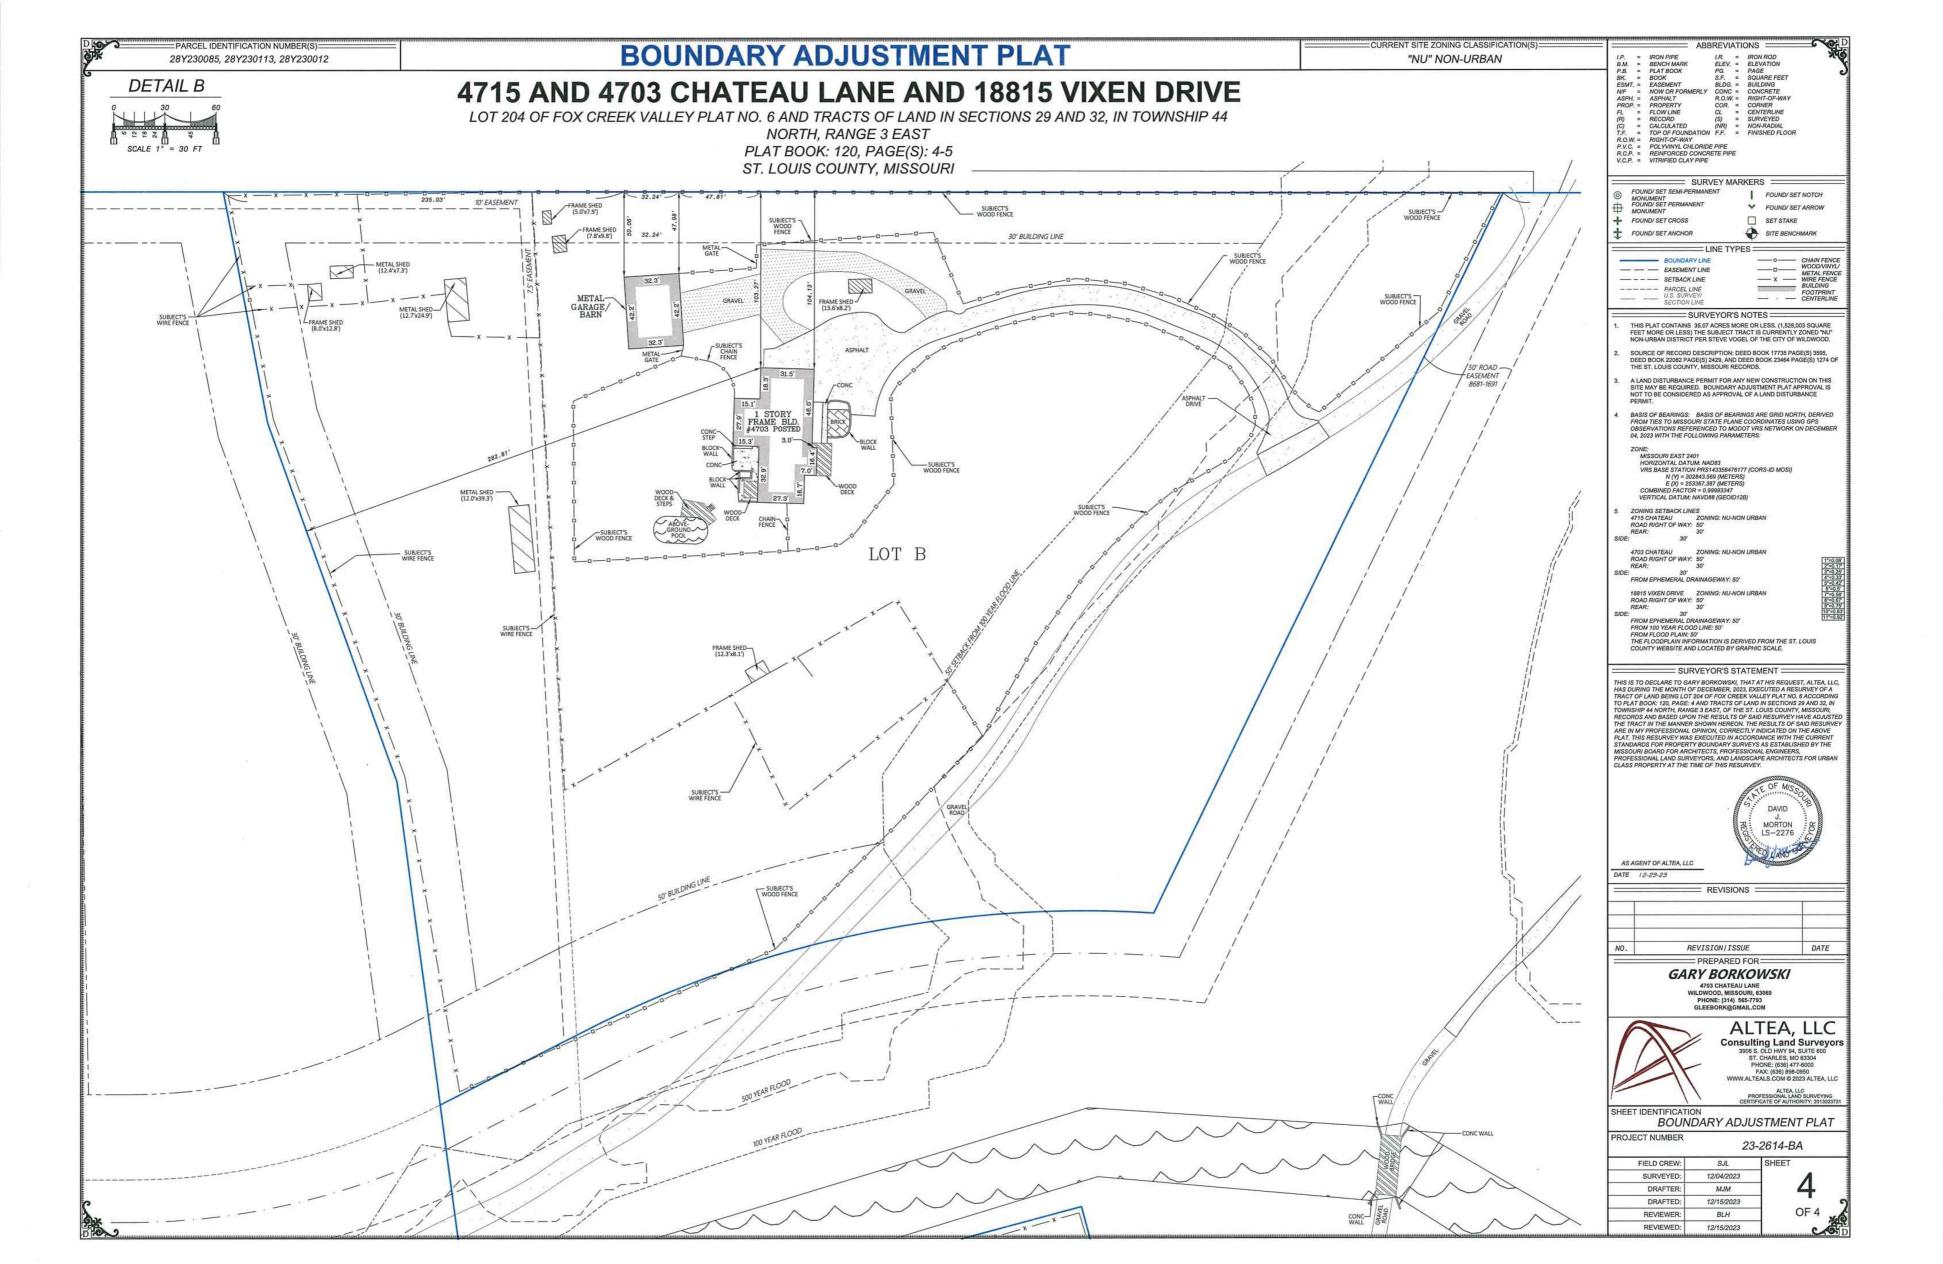

## **BOUNDARY ADJUSTMENT PLAT**

# 4715 AND 4703 CHATEAU LANE AND 18815 VIXEN DRIVE

LOT 204 OF FOX CREEK VALLEY PLAT NO. 6 AND TRACTS OF LAND IN SECTIONS 29 AND 32, IN TOWNSHIP 44

## NORTH, RANGE 3 EAST

IN PLAT BOOK: 120, PAGE(S): 4-5 ST. LOUIS COUNTY, MISSOURI

4715 CHATEAU LANE DEED BOOK 17735 PAGE 3595: "LOT 20 OF FOX CREEK VALLEY, PARCEL 1, PLAT & ACCORDING TO THE PLAT THEREOF RECORDED IN PLAT BOOK 120 PAGE(S) 4 AND 5 OF THE ST. LOUIS COUNTY RECORDS".

### LOT B:

A TRACT OF LAND BEING PART OF LOT 204 OF FOX CREEK VALLEY PLAT 6 ACCORDING TO THE PLAT THEREOF RECORDED IN PLAT BOOK 120 PAGE(S) 4 AND 5 OF THE ST. LOUIS COUNTY RECORDS AND A TRACT OF LAND BEING PART OF SECTION 32, TOWNSHIP 44 NORTH, RANGE 3 EAST AND DESCRIBED AS FOLLOWS: