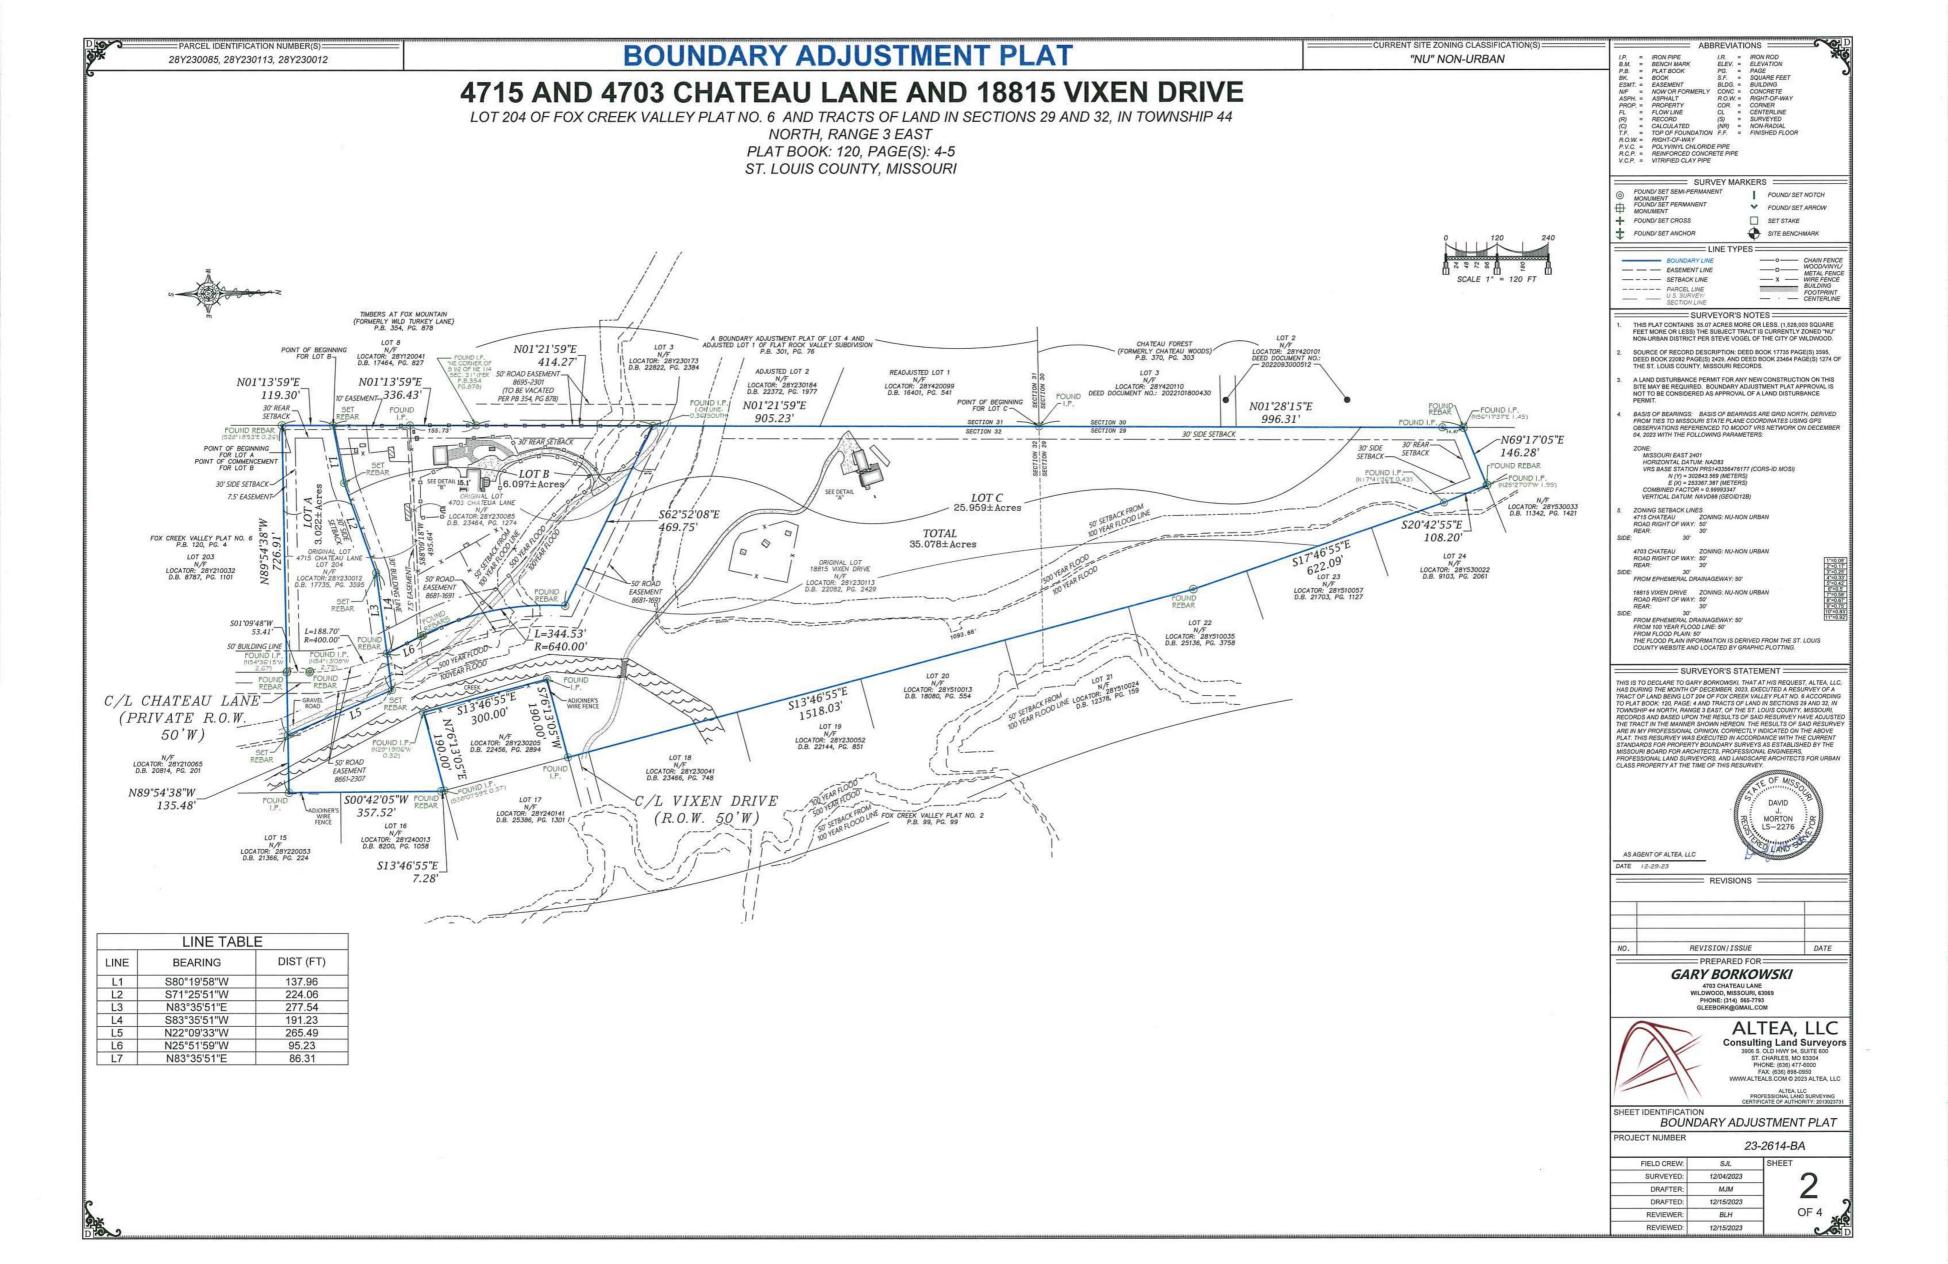

## **BOUNDARY ADJUSTMENT PLAT**

# 4715 AND 4703 CHATEAU LANE AND 18815 VIXEN DRIVE

LOT 204 OF FOX CREEK VALLEY PLAT NO. 6 AND TRACTS OF LAND IN SECTIONS 29 AND 32, IN TOWNSHIP 44

## NORTH, RANGE 3 EAST

IN PLAT BOOK: 120, PAGE(S): 4-5 ST. LOUIS COUNTY, MISSOURI

4715 CHATEAU LANE DEED BOOK 17735 PAGE 3595: "LOT 20 OF FOX CREEK VALLEY, PARCEL 1, PLAT & ACCORDING TO THE PLAT THEREOF RECORDED IN PLAT BOOK 120 PAGE(S) 4 AND 5 OF THE ST. LOUIS COUNTY RECORDS".

### LOT A:

NEW PROPERTY DESCRIPTIONS

LOT A: A TRACT OF LAND BEING PART OF LOT 204 OF FOX CREEK VALLEY PLAT 6 ACCORDING TO THE PLAT THEREOF RECORDED IN PLAT BOOK 120 PAGE(S) 4 AND 5 OF THE 5T. LOUIS COUNTY RECORDS AND A TRACT OF LAND BEING PART OF SECTION 32, TOWNSHIP 44 NORTH, PANGE 3 EAST AND DESCRIBED AS FOLLOWS: BEGINNING AT THE SOUTHWEST CORNER OF SAID LOT 204; THENCE ALONG THE WEST LINE OF SAID LOT, NORTH 01 DEGREES 13 MINUTES 59 SECONDS EAST, 119.30 FEET; THENCE DEPARTING FROM SAID WEST LINE, NORTH 80 DEGREES 19 MINUTES 39 SECONDS EAST, 137.96 FEET; THENCE NORTH 71 DEGREES 25 MINUTES 51 SECONDS EAST, 224.06 FEET; THENCE NORTH 83 DEGREES 36 MINUTES 51 SECONDS PROLONGATION AND SAID SOUTH LINE OF LOT 204, NORTH 89 DEGREES 54 MINUTES 38 SECONDS UNEST, 726.91 FEET TO THE POINT OF BEGINNING AND CONTAINING 3.022 ACRES MORE OR LESS.

### LOT B:

A TRACT OF LAND BEING PART OF LOT 204 OF FOX CREEK VALLEY PLAT 6 ACCORDING TO THE PLAT THEREOF RECORDED IN PLAT BOOK 120 PAGE(S) 4 AND 5 OF THE ST. LOUIS COUNTY RECORDS AND A TRACT OF LAND BEING PART OF SECTION 32, TOWNSHIP 44 NORTH, RANGE 3 EAST AND DESCRIBED AS FOLLOWS:

LOT C: A TRACT OF LAND BEING PART OF SECTION 29 AND SECTION 32, TOWNSHIP 44 NORTH, RANGE 3 EAST AND DESCRIBED AS FOLLOWS

A TRACT OF LAND BEING PART OF SECTION 29 AND SECTION 32, TOWNSHIP 44 NORTH, BANGE 3 EAST AND DESCRIBED AS FOLLOWS: BEGINNING AT THE SOUTHWEST CORNER OF SAID SECTION 29 ALSO BEING THE NORTHWEST CORNER OF SAID SECTION 32; THENCE ALONG THE WEST LINE OF SAID SECTION 29, NORTH 01 DEGREES 28 MINUTES 15 SECONDS EAST, 996.31 FEET TO THE SOUTHWEST CORNER OF A TRACT OF LAND CONVEYED TO ROBBETT L KARFELD BY DEED BOOK 1342 PAGE 1421; FURXCE LEAVING SAID WEST SECTION UNE, ALONG THE SOUTH LINE OF SAID SARFELD TRACT, NORTH 90 BEGREES 17 MINUTES 05 SECONDS EAST, 146.22 FEET TO THE WESTERN LINE OF FOX CREEX VALLEY FLAT NO. 2. A RECORDED IN PLAT BOOK 199 PAGE 99 OF THE ST. LOUIS COUNTY RECORDS; THENCE LEAVING SAID SOUTH LINE, ALONG THE WESTERN LINE OF FOX CREEX VALLEY FLAT NO. 2. A RECORDED IN PLAT BOOK 99 PAGE 99 OF THE ST. LOUIS COUNTY RECORDS; THENCE LEAVING SAID SOUTH LINE, ALONG THE WESTERN LINES 55 SECONDS BAST, 130.07 FET TO THE NORTHEAST EAST, 108.20 CHT 12 DEGREES 40 FMINUTES SS SECONDS SEST, 20.09 FET; THENCE LEAVING SAID MUSTES SS SECONDS BAST, 140.20 FET; THENCE SOUTH 30 DEGREES 40 MINUTES 55 SECONDS BAST, 140.20 FET; THENCE SOUTH 30 DEGREES 40 MINUTES 55 SECONDS BAST, 130.07 FET TO THE NORTHEAST TAACT OF LAND CONVEYED TO TRUSTEES OF THE BECKER QUALIFIE OS JUSTINIST 2018 BY DEED BOOK 23.26 PAGE 2389; THENCE LEAVING SAID WESTERN LINE OF FOX CREEX VALLEY FLAT NO. 2. ALONG SAID BECKRI TRACT, THE FOLLOWING COURSES, 50TH 70 DEGREES 14 MINUTES 05 SECONDS WEST, 150 FET; THENCE SOUTH 30 DEGREES 40 MINUTES 55 SECONDS BAST, 20.007 FET TO SAID WESTERN LINE OF FOX CREEX VALLEY FLAT NO. 2. HEAVE DEGREES TA MINUTES 05 SECONDS BAST, 10.007 FET TO SAID WESTERN LINE OF FOX CREEX VALLEY FLAT NO. 2. HEAVE DEGREES 13 MINUTES 05 SECONDS BAST, 20.007 FET TO SAID WESTERN LINE OF FOX CREEX VALLEY FLAT NO. 2. HEAVE DEGREES 13 MINUTES 05 SECONDS BAST, 20.007 FET TO SAID WESTERN LINE OF FOX CREEX VALLEY FLAT NO. 2. HEAVE DEGREES 13 MINUTES 05 SECONDS BAST, 20.007 FET TO SAID WESTERN LINE OF FOX CREEX VALLEY FLAT NO. 2. HEAVE DEGRE