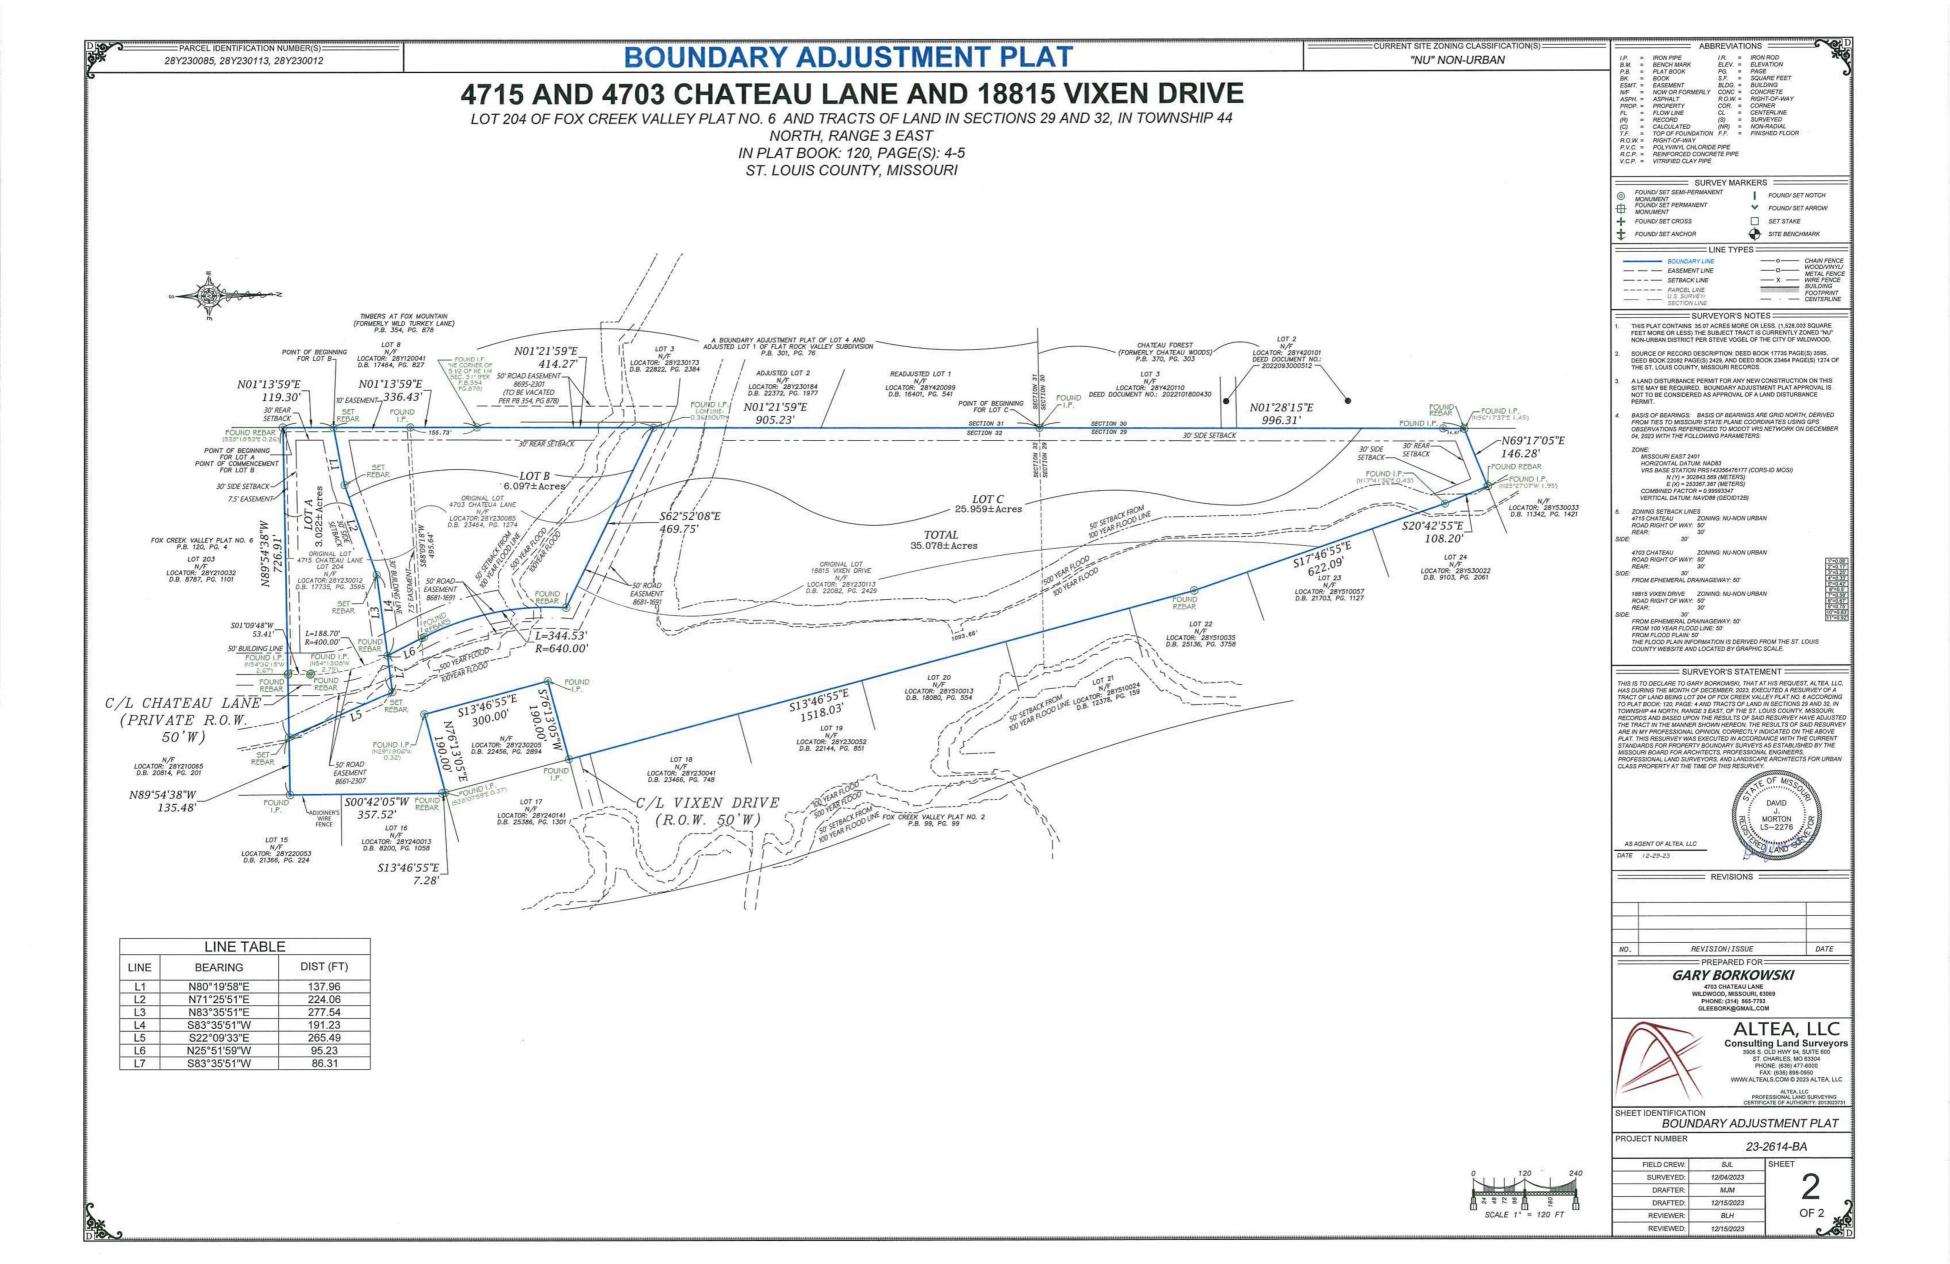

## **BOUNDARY ADJUSTMENT PLAT**

# 4715 AND 4703 CHATEAU LANE AND 18815 VIXEN DRIVE

LOT 204 OF FOX CREEK VALLEY PLAT NO. 6 AND TRACTS OF LAND IN SECTIONS 29 AND 32, IN TOWNSHIP 44

## NORTH, RANGE 3 EAST

IN PLAT BOOK: 120, PAGE(S): 4-5 ST. LOUIS COUNTY, MISSOURI

4715 CHATEAU LANE DEED BOOK 17735 PAGE 3595: "LOT 20 OF FOX CREEK VALLEY, PARCEL 1, PLAT & ACCORDING TO THE PLAT THEREOF RECORDED IN PLAT BOOK 120 PAGE(S) 4 AND 5 OF THE ST. LOUIS COUNTY RECORDS".

### LOT A:

NEW PROPERTY DESCRIPTIONS

LOT A: A TRACT OF LAND BEING PART OF LOT 204 OF FOX CREEK VALLEY PLAT 6 ACCORDING TO THE PLAT THEREOF RECORDED IN PLAT BOOK 120 PAGE(S) 4 AND 5 OF THE 5T. LOUIS COUNTY RECORDS AND A TRACT OF LAND BEING PART OF SECTION 32, TOWNSHIP 44 NORTH, PANGE 3 EAST AND DESCRIBED AS FOLLOWS: BEGINNING AT THE SOUTHWEST CORNER OF SAID LOT 204; THENCE ALONG THE WEST LINE OF SAID LOT, NORTH 01 DEGREES 13 MINUTES 59 SECONDS EAST, 119.30 FEET; THENCE DEPARTING FROM SAID WEST LINE, NORTH 80 DEGREES 19 MINUTES 39 SECONDS EAST, 137.96 FEET; THENCE NORTH 71 DEGREES 25 MINUTES 51 SECONDS EAST, 224.06 FEET; THENCE NORTH 83 DEGREES 36 MINUTES 51 SECONDS PROLONGATION AND SAID SOUTH LINE OF LOT 204, NORTH 89 DEGREES 54 MINUTES 38 SECONDS UNEST, 726.91 FEET TO THE POINT OF BEGINNING AND CONTAINING 3.022 ACRES MORE OR LESS.

### LOT B:

A TRACT OF LAND BEING PART OF LOT 204 OF FOX CREEK VALLEY PLAT 6 ACCORDING TO THE PLAT THEREOF RECORDED IN PLAT BOOK 120 PAGE(S) 4 AND 5 OF THE ST. LOUIS COUNTY RECORDS AND A TRACT OF LAND BEING PART OF SECTION 32, TOWNSHIP 44 NORTH, RANGE 3 EAST AND DESCRIBED AS FOLLOWS:

LOT C: A TRACT OF LAND BEING PART OF SECTION 29 AND SECTION 32, TOWNSHIP 44 NORTH, RANGE 3 EAST AND DESCRIBED AS FOLLOWS

A TRACT OF LAND BEING PART OF SECTION 29 AND SECTION 32, TOWNSHIP 44 NORTH, BANGE 3 EAST AND DESCRIBED AS FOLLOWS: BEGINNING AT THE SOUTHWEST CORNER OF SAID SECTION 29 ALSO BEING THE NORTHWEST CORNER OF SAID SECTION 32; THENCE ALONG THE WEST LINE OF SAID SECTION 29, NORTH 01 DEGREES 28 MINUTES 15 SECONDS EAST, 996.31 FEET TO THE SOUTHWEST CORNER OF A TRACT OF LAND CONVEYED TO ROBBETT L KARFELD BY DEED BOOK 1342 PAGE 1421; FURXCE LEAVING SAID WEST SECTION UNE, ALONG THE SOUTH LINE OF SAID SARFELD TRACT, NORTH 90 BEGREES 17 MINUTES 05 SECONDS EAST, 146.22 FEET TO THE WESTERN LINE OF FOX CREEX VALLEY FLAT NO. 2. A RECORDED IN PLAT BOOK 199 PAGE 99 OF THE ST. LOUIS COUNTY RECORDS; THENCE LEAVING SAID SOUTH LINE, ALONG THE WESTERN LINE OF FOX CREEX VALLEY FLAT NO. 2. A RECORDED IN PLAT BOOK 99 PAGE 99 OF THE ST. LOUIS COUNTY RECORDS; THENCE LEAVING SAID SOUTH LINE, ALONG THE WESTERN LINES 55 SECONDS BAST, 130.07 FET TO THE NORTHEAST EAST, 108.20 CHT 12 DEGREES 40 FMINUTES SS SECONDS SEST, 20.09 FET; THENCE LEAVING SAID MUSTES SS SECONDS BAST, 140.20 FET; THENCE SOUTH 30 DEGREES 40 MINUTES 55 SECONDS BAST, 140.20 FET; THENCE SOUTH 30 DEGREES 40 MINUTES 55 SECONDS BAST, 130.07 FET TO THE NORTHEAST TAACT OF LAND CONVEYED TO TRUSTEES OF THE BECKER QUALIFIE OS JUSTINIST 2018 BY DEED BOOK 23.26 PAGE 2389; THENCE LEAVING SAID WESTERN LINE OF FOX CREEX VALLEY FLAT NO. 2. ALONG SAID BECKRI TRACT, THE FOLLOWING COURSES, 50TH 70 DEGREES 14 MINUTES 05 SECONDS WEST, 150 FET; THENCE SOUTH 30 DEGREES 40 MINUTES 55 SECONDS BAST, 20.007 FET TO SAID WESTERN LINE OF FOX CREEX VALLEY FLAT NO. 2. HEAVE DEGREES TA MINUTES 05 SECONDS BAST, 10.007 FET TO SAID WESTERN LINE OF FOX CREEX VALLEY FLAT NO. 2. HEAVE DEGREES 13 MINUTES 05 SECONDS BAST, 20.007 FET TO SAID WESTERN LINE OF FOX CREEX VALLEY FLAT NO. 2. HEAVE DEGREES 13 MINUTES 05 SECONDS BAST, 20.007 FET TO SAID WESTERN LINE OF FOX CREEX VALLEY FLAT NO. 2. HEAVE DEGREES 13 MINUTES 05 SECONDS BAST, 20.007 FET TO SAID WESTERN LINE OF FOX CREEX VALLEY FLAT NO. 2. HEAVE DEGRE